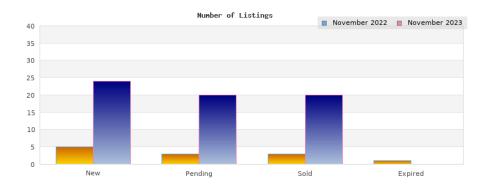

## November 2022

Cities: Albany

| Status                                         | Data                                                                                          | Total                                                       |
|------------------------------------------------|-----------------------------------------------------------------------------------------------|-------------------------------------------------------------|
| Listings Added                                 | Number of Listings<br>Low Price<br>High Price<br>Average Price<br>Median Price                | 5<br>\$668,000<br>\$1,195,000<br>\$961,200<br>\$995,000     |
| Listings that went Pending                     | Number of Listings<br>Low Price<br>High Price<br>Average Price<br>Median Price<br>Average DOM | 3<br>\$898,000<br>\$999,000<br>\$948,666<br>\$949,000       |
| Listings that Closed                           | Number of Listings<br>Low Price<br>High Price<br>Average Price<br>Median Price<br>Average DOM | 3<br>\$535,000<br>\$898,000<br>\$669,296<br>\$574,888<br>64 |
| Listings that Expired                          | Number of Listings<br>Low Price<br>High Price<br>Average Price<br>Median Price<br>Average DOM | 1<br>\$448,000<br>\$448,000<br>\$448,000<br>\$448,000       |
| Average Active Listing Count                   |                                                                                               | 23                                                          |
| Total Number of Listings (ADD, PND, CLSD, EXP) |                                                                                               | 12                                                          |
| Lowest Price                                   |                                                                                               | \$448,000                                                   |
| Highest Price                                  |                                                                                               | \$1,195,000                                                 |
| Average Price                                  |                                                                                               | \$756,791                                                   |
| Average DOM (PND, CLSD, EXP)                   |                                                                                               | 71                                                          |

## November 2023

Cities: Albany

| Cities: Albany                                 |                                                                                               |                                                                    |  |
|------------------------------------------------|-----------------------------------------------------------------------------------------------|--------------------------------------------------------------------|--|
| Status                                         | Data                                                                                          | Total                                                              |  |
| Listings Added                                 | Number of Listings<br>Low Price<br>High Price<br>Average Price<br>Median Price                | 24<br>\$508,000<br>\$1,495,000<br>\$919,074<br>\$944,000           |  |
| Listings that went Pending                     | Number of Listings<br>Low Price<br>High Price<br>Average Price<br>Median Price<br>Average DOM | 20<br>\$519,000<br>\$1,695,000<br>\$1,008,401<br>\$1,023,500<br>34 |  |
| Listings that Closed                           | Number of Listings<br>Low Price<br>High Price<br>Average Price<br>Median Price<br>Average DOM | 20<br>\$375,000<br>\$1,499,000<br>\$898,900<br>\$825,000           |  |
| Listings that Expired                          | Number of Listings<br>Low Price<br>High Price<br>Average Price<br>Median Price<br>Average DOM | \$0<br>\$0<br>\$0<br>\$0<br>\$0                                    |  |
| Average Active Listing Count                   |                                                                                               | 20                                                                 |  |
| Total Number of Listings (ADD, PND, CLSD, EXP) |                                                                                               | 64                                                                 |  |
| Lowest Price                                   |                                                                                               | \$0                                                                |  |
| Highest Price                                  |                                                                                               | \$1,695,000                                                        |  |
| Average Price                                  |                                                                                               | \$706,594                                                          |  |
| Average DOM (PND, CLSD, EXP)                   |                                                                                               | 17                                                                 |  |