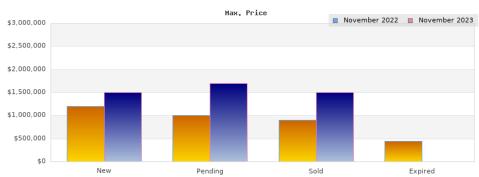

## November 2022

Cities: Albany

| Status                                         | Data                                                                                          | Total                                                       |
|------------------------------------------------|-----------------------------------------------------------------------------------------------|-------------------------------------------------------------|
| Listings Added                                 | Number of Listings<br>Low Price<br>High Price<br>Average Price<br>Median Price                | 5<br>\$668,000<br>\$1,195,000<br>\$961,200<br>\$995,000     |
| Listings that went Pending                     | Number of Listings<br>Low Price<br>High Price<br>Average Price<br>Median Price<br>Average DOM | 3<br>\$898,000<br>\$999,000<br>\$948,666<br>\$949,000       |
| Listings that Closed                           | Number of Listings<br>Low Price<br>High Price<br>Average Price<br>Median Price<br>Average DOM | 3<br>\$535,000<br>\$898,000<br>\$669,296<br>\$574,888<br>64 |
| Listings that Expired                          | Number of Listings<br>Low Price<br>High Price<br>Average Price<br>Median Price<br>Average DOM | 1<br>\$448,000<br>\$448,000<br>\$448,000<br>\$448,000       |
| Average Active Listing Count                   |                                                                                               | 23                                                          |
| Total Number of Listings (ADD, PND, CLSD, EXP) |                                                                                               | 12                                                          |
| Lowest Price                                   |                                                                                               | \$448,000                                                   |
| Highest Price                                  |                                                                                               | \$1,195,000                                                 |
| Average Price                                  |                                                                                               | \$756,791                                                   |
| Average DOM (PND, CLSD, EXP)                   |                                                                                               | 71                                                          |

## November 2023

Cities: Albany

| Cities: Albany                                 |                                                                                               |                                                                    |  |
|------------------------------------------------|-----------------------------------------------------------------------------------------------|--------------------------------------------------------------------|--|
| Status                                         | Data                                                                                          | Total                                                              |  |
| Listings Added                                 | Number of Listings<br>Low Price<br>High Price<br>Average Price<br>Median Price                | 24<br>\$508,000<br>\$1,495,000<br>\$919,074<br>\$944,000           |  |
| Listings that went Pending                     | Number of Listings<br>Low Price<br>High Price<br>Average Price<br>Median Price<br>Average DOM | 20<br>\$519,000<br>\$1,695,000<br>\$1,008,401<br>\$1,023,500<br>34 |  |
| Listings that Closed                           | Number of Listings<br>Low Price<br>High Price<br>Average Price<br>Median Price<br>Average DOM | 20<br>\$375,000<br>\$1,499,000<br>\$898,900<br>\$825,000           |  |
| Listings that Expired                          | Number of Listings<br>Low Price<br>High Price<br>Average Price<br>Median Price<br>Average DOM | \$0<br>\$0<br>\$0<br>\$0<br>\$0                                    |  |
| Average Active Listing Count                   |                                                                                               | 20                                                                 |  |
| Total Number of Listings (ADD, PND, CLSD, EXP) |                                                                                               | 64                                                                 |  |
| Lowest Price                                   |                                                                                               | \$0                                                                |  |
| Highest Price                                  |                                                                                               | \$1,695,000                                                        |  |
| Average Price                                  |                                                                                               | \$706,594                                                          |  |
| Average DOM (PND, CLSD, EXP)                   |                                                                                               | 17                                                                 |  |