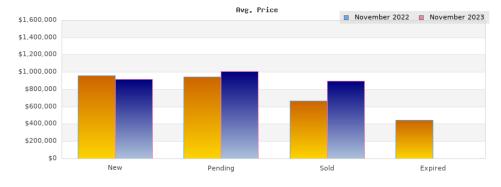

## November 2022

Cities: Albany

| Status                                         | Data                                                                                          | Total                                                       |
|------------------------------------------------|-----------------------------------------------------------------------------------------------|-------------------------------------------------------------|
| Listings Added                                 | Number of Listings<br>Low Price<br>High Price<br>Average Price<br>Median Price                | 5<br>\$668,000<br>\$1,195,000<br>\$961,200<br>\$995,000     |
| Listings that went Pending                     | Number of Listings<br>Low Price<br>High Price<br>Average Price<br>Median Price<br>Average DOM | 3<br>\$898,000<br>\$999,000<br>\$948,666<br>\$949,000       |
| Listings that Closed                           | Number of Listings<br>Low Price<br>High Price<br>Average Price<br>Median Price<br>Average DOM | 3<br>\$535,000<br>\$898,000<br>\$669,296<br>\$574,888<br>64 |
| Listings that Expired                          | Number of Listings<br>Low Price<br>High Price<br>Average Price<br>Median Price<br>Average DOM | 1<br>\$448,000<br>\$448,000<br>\$448,000<br>\$448,000       |
| Average Active Listing Count                   |                                                                                               | 23                                                          |
| Total Number of Listings (ADD, PND, CLSD, EXP) |                                                                                               | 12                                                          |
| Lowest Price                                   |                                                                                               | \$448,000                                                   |
| Highest Price                                  |                                                                                               | \$1,195,000                                                 |
| Average Price                                  |                                                                                               | \$756,791                                                   |
| Average DOM (PND, CLSD, EXP)                   |                                                                                               | 71                                                          |

## November 2023

Cities: Albany

| Cities: Albany                                 |                                                                                               |                                                                    |  |
|------------------------------------------------|-----------------------------------------------------------------------------------------------|--------------------------------------------------------------------|--|
| Status                                         | Data                                                                                          | Total                                                              |  |
| Listings Added                                 | Number of Listings<br>Low Price<br>High Price<br>Average Price<br>Median Price                | 24<br>\$508,000<br>\$1,495,000<br>\$919,074<br>\$944,000           |  |
| Listings that went Pending                     | Number of Listings<br>Low Price<br>High Price<br>Average Price<br>Median Price<br>Average DOM | 20<br>\$519,000<br>\$1,695,000<br>\$1,008,401<br>\$1,023,500<br>34 |  |
| Listings that Closed                           | Number of Listings<br>Low Price<br>High Price<br>Average Price<br>Median Price<br>Average DOM | 20<br>\$375,000<br>\$1,499,000<br>\$898,900<br>\$825,000           |  |
| Listings that Expired                          | Number of Listings<br>Low Price<br>High Price<br>Average Price<br>Median Price<br>Average DOM | \$0<br>\$0<br>\$0<br>\$0<br>\$0                                    |  |
| Average Active Listing Count                   |                                                                                               | 20                                                                 |  |
| Total Number of Listings (ADD, PND, CLSD, EXP) |                                                                                               | 64                                                                 |  |
| Lowest Price                                   |                                                                                               | \$0                                                                |  |
| Highest Price                                  |                                                                                               | \$1,695,000                                                        |  |
| Average Price                                  |                                                                                               | \$706,594                                                          |  |
| Average DOM (PND, CLSD, EXP)                   |                                                                                               | 17                                                                 |  |