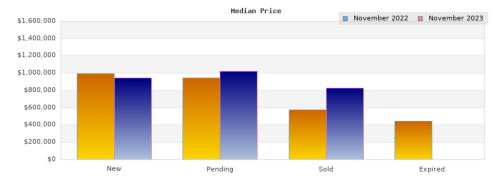

## November 2022

Cities: Albany

| Status                                         | Data                                                                                          | Total                                                       |
|------------------------------------------------|-----------------------------------------------------------------------------------------------|-------------------------------------------------------------|
| Listings Added                                 | Number of Listings<br>Low Price<br>High Price<br>Average Price<br>Median Price                | 5<br>\$668,000<br>\$1,195,000<br>\$961,200<br>\$995,000     |
| Listings that went Pending                     | Number of Listings<br>Low Price<br>High Price<br>Average Price<br>Median Price<br>Average DOM | 3<br>\$898,000<br>\$999,000<br>\$948,666<br>\$949,000       |
| Listings that Closed                           | Number of Listings<br>Low Price<br>High Price<br>Average Price<br>Median Price<br>Average DOM | 3<br>\$535,000<br>\$898,000<br>\$669,296<br>\$574,888<br>64 |
| Listings that Expired                          | Number of Listings<br>Low Price<br>High Price<br>Average Price<br>Median Price<br>Average DOM | 1<br>\$448,000<br>\$448,000<br>\$448,000<br>\$448,000       |
| Average Active Listing Count                   |                                                                                               | 23                                                          |
| Total Number of Listings (ADD, PND, CLSD, EXP) |                                                                                               | 12                                                          |
| Lowest Price                                   |                                                                                               | \$448,000                                                   |
| Highest Price                                  |                                                                                               | \$1,195,000                                                 |
| Average Price                                  |                                                                                               | \$756,791                                                   |
| Average DOM (PND, CLSD, EXP)                   |                                                                                               | 71                                                          |

## November 2023

Cities: Albany

| Cities: Albany                                 |                                                                                               |                                                                    |  |
|------------------------------------------------|-----------------------------------------------------------------------------------------------|--------------------------------------------------------------------|--|
| Status                                         | Data                                                                                          | Total                                                              |  |
| Listings Added                                 | Number of Listings<br>Low Price<br>High Price<br>Average Price<br>Median Price                | 24<br>\$508,000<br>\$1,495,000<br>\$919,074<br>\$944,000           |  |
| Listings that went Pending                     | Number of Listings<br>Low Price<br>High Price<br>Average Price<br>Median Price<br>Average DOM | 20<br>\$519,000<br>\$1,695,000<br>\$1,008,401<br>\$1,023,500<br>34 |  |
| Listings that Closed                           | Number of Listings<br>Low Price<br>High Price<br>Average Price<br>Median Price<br>Average DOM | 20<br>\$375,000<br>\$1,499,000<br>\$898,900<br>\$825,000           |  |
| Listings that Expired                          | Number of Listings<br>Low Price<br>High Price<br>Average Price<br>Median Price<br>Average DOM | \$0<br>\$0<br>\$0<br>\$0<br>\$0                                    |  |
| Average Active Listing Count                   |                                                                                               | 20                                                                 |  |
| Total Number of Listings (ADD, PND, CLSD, EXP) |                                                                                               | 64                                                                 |  |
| Lowest Price                                   |                                                                                               | \$0                                                                |  |
| Highest Price                                  |                                                                                               | \$1,695,000                                                        |  |
| Average Price                                  |                                                                                               | \$706,594                                                          |  |
| Average DOM (PND, CLSD, EXP)                   |                                                                                               | 17                                                                 |  |