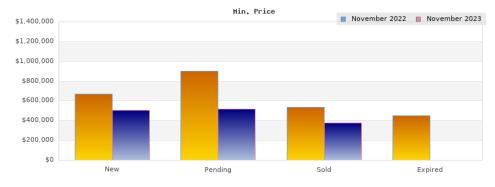

## November 2022

Cities: Albany

| Status                                         | Data                                                                                          | Total                                                       |
|------------------------------------------------|-----------------------------------------------------------------------------------------------|-------------------------------------------------------------|
| Listings Added                                 | Number of Listings<br>Low Price<br>High Price<br>Average Price<br>Median Price                | 5<br>\$668,000<br>\$1,195,000<br>\$961,200<br>\$995,000     |
| Listings that went Pending                     | Number of Listings<br>Low Price<br>High Price<br>Average Price<br>Median Price<br>Average DOM | 3<br>\$898,000<br>\$999,000<br>\$948,666<br>\$949,000       |
| Listings that Closed                           | Number of Listings<br>Low Price<br>High Price<br>Average Price<br>Median Price<br>Average DOM | 3<br>\$535,000<br>\$898,000<br>\$669,296<br>\$574,888<br>64 |
| Listings that Expired                          | Number of Listings<br>Low Price<br>High Price<br>Average Price<br>Median Price<br>Average DOM | 1<br>\$448,000<br>\$448,000<br>\$448,000<br>\$448,000       |
| Average Active Listing Count                   |                                                                                               | 23                                                          |
| Total Number of Listings (ADD, PND, CLSD, EXP) |                                                                                               | 12                                                          |
| Lowest Price                                   |                                                                                               | \$448,000                                                   |
| Highest Price                                  |                                                                                               | \$1,195,000                                                 |
| Average Price                                  |                                                                                               | \$756,791                                                   |
| Average DOM (PND, CLSD, EXP)                   |                                                                                               | 71                                                          |

## November 2023

Cities: Albany

| Cities: Albany                                 |                                                                                               |                                                                    |  |
|------------------------------------------------|-----------------------------------------------------------------------------------------------|--------------------------------------------------------------------|--|
| Status                                         | Data                                                                                          | Total                                                              |  |
| Listings Added                                 | Number of Listings<br>Low Price<br>High Price<br>Average Price<br>Median Price                | 24<br>\$508,000<br>\$1,495,000<br>\$919,074<br>\$944,000           |  |
| Listings that went Pending                     | Number of Listings<br>Low Price<br>High Price<br>Average Price<br>Median Price<br>Average DOM | 20<br>\$519,000<br>\$1,695,000<br>\$1,008,401<br>\$1,023,500<br>34 |  |
| Listings that Closed                           | Number of Listings<br>Low Price<br>High Price<br>Average Price<br>Median Price<br>Average DOM | 20<br>\$375,000<br>\$1,499,000<br>\$898,900<br>\$825,000           |  |
| Listings that Expired                          | Number of Listings<br>Low Price<br>High Price<br>Average Price<br>Median Price<br>Average DOM | \$0<br>\$0<br>\$0<br>\$0<br>\$0                                    |  |
| Average Active Listing Count                   |                                                                                               | 20                                                                 |  |
| Total Number of Listings (ADD, PND, CLSD, EXP) |                                                                                               | 64                                                                 |  |
| Lowest Price                                   |                                                                                               | \$0                                                                |  |
| Highest Price                                  |                                                                                               | \$1,695,000                                                        |  |
| Average Price                                  |                                                                                               | \$706,594                                                          |  |
| Average DOM (PND, CLSD, EXP)                   |                                                                                               | 17                                                                 |  |