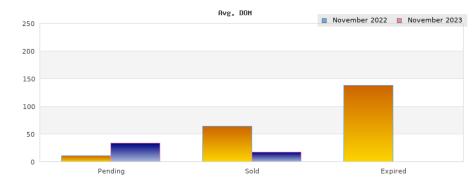

## November 2022

Cities: Albany

| Status                                         | Data                                                                                          | Total                                                       |
|------------------------------------------------|-----------------------------------------------------------------------------------------------|-------------------------------------------------------------|
| Listings Added                                 | Number of Listings<br>Low Price<br>High Price<br>Average Price<br>Median Price                | 5<br>\$668,000<br>\$1,195,000<br>\$961,200<br>\$995,000     |
| Listings that went Pending                     | Number of Listings<br>Low Price<br>High Price<br>Average Price<br>Median Price<br>Average DOM | 3<br>\$898,000<br>\$999,000<br>\$948,666<br>\$949,000       |
| Listings that Closed                           | Number of Listings<br>Low Price<br>High Price<br>Average Price<br>Median Price<br>Average DOM | 3<br>\$535,000<br>\$898,000<br>\$669,296<br>\$574,888<br>64 |
| Listings that Expired                          | Number of Listings<br>Low Price<br>High Price<br>Average Price<br>Median Price<br>Average DOM | 1<br>\$448,000<br>\$448,000<br>\$448,000<br>\$448,000       |
| Average Active Listing Count                   |                                                                                               | 23                                                          |
| Total Number of Listings (ADD, PND, CLSD, EXP) |                                                                                               | 12                                                          |
| Lowest Price                                   |                                                                                               | \$448,000                                                   |
| Highest Price                                  |                                                                                               | \$1,195,000                                                 |
| Average Price                                  |                                                                                               | \$756,791                                                   |
| Average DOM (PND, CLSD, EXP)                   |                                                                                               | 71                                                          |

## November 2023

Cities: Albany

| Cities: Albany                                 |                                                                                               |                                                                    |  |
|------------------------------------------------|-----------------------------------------------------------------------------------------------|--------------------------------------------------------------------|--|
| Status                                         | Data                                                                                          | Total                                                              |  |
| Listings Added                                 | Number of Listings<br>Low Price<br>High Price<br>Average Price<br>Median Price                | 24<br>\$508,000<br>\$1,495,000<br>\$919,074<br>\$944,000           |  |
| Listings that went Pending                     | Number of Listings<br>Low Price<br>High Price<br>Average Price<br>Median Price<br>Average DOM | 20<br>\$519,000<br>\$1,695,000<br>\$1,008,401<br>\$1,023,500<br>34 |  |
| Listings that Closed                           | Number of Listings<br>Low Price<br>High Price<br>Average Price<br>Median Price<br>Average DOM | 20<br>\$375,000<br>\$1,499,000<br>\$898,900<br>\$825,000           |  |
| Listings that Expired                          | Number of Listings<br>Low Price<br>High Price<br>Average Price<br>Median Price<br>Average DOM | \$0<br>\$0<br>\$0<br>\$0<br>\$0                                    |  |
| Average Active Listing Count                   |                                                                                               | 20                                                                 |  |
| Total Number of Listings (ADD, PND, CLSD, EXP) |                                                                                               | 64                                                                 |  |
| Lowest Price                                   |                                                                                               | \$0                                                                |  |
| Highest Price                                  |                                                                                               | \$1,695,000                                                        |  |
| Average Price                                  |                                                                                               | \$706,594                                                          |  |
| Average DOM (PND, CLSD, EXP)                   |                                                                                               | 17                                                                 |  |