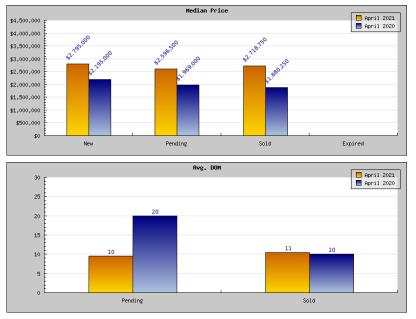

## April 2021

| Areas: Piedmont                                |                                                                                               |                                                                      |  |
|------------------------------------------------|-----------------------------------------------------------------------------------------------|----------------------------------------------------------------------|--|
| Status                                         | Data                                                                                          | Total                                                                |  |
| Listings Added                                 | Number of Listings<br>Low Price<br>High Price<br>Average Price<br>Median Price                | 18<br>\$1,598,000<br>\$4,495,000<br>\$2,633,667<br>\$2,795,000       |  |
| Listings that went Pending                     | Number of Listings<br>Low Price<br>High Price<br>Average Price<br>Median Price<br>Average DOM | 15<br>\$1,295,000<br>\$4,495,000<br>\$2,532,667<br>\$2,596,500<br>9  |  |
| Listings that Closed                           | Number of Listings<br>Low Price<br>High Price<br>Average Price<br>Median Price<br>Average DOM | 15<br>\$1,950,000<br>\$3,995,000<br>\$2,698,321<br>\$2,718,750<br>10 |  |
| Listings that Expired                          | Number of Listings<br>Low Price<br>High Price<br>Average Price<br>Median Price<br>Average DOM | \$0<br>\$0<br>\$0<br>\$0<br>0                                        |  |
| Average Active Listing Count                   |                                                                                               | 7                                                                    |  |
| Total Number of Listings (ADD, PND, CLSD, EXP) |                                                                                               | 48                                                                   |  |
| Lowest Price                                   |                                                                                               | \$0                                                                  |  |
| Highest Price                                  |                                                                                               | \$4,495,000                                                          |  |
| Average Price                                  |                                                                                               | \$1,966,164                                                          |  |
| Average DOM (PND, CLSD)                        |                                                                                               | 10                                                                   |  |

| Status                                         | Data                                                                                          | Total                                                               |
|------------------------------------------------|-----------------------------------------------------------------------------------------------|---------------------------------------------------------------------|
| Listings Added                                 | Number of Listings<br>Low Price<br>High Price<br>Average Price<br>Median Price                | 7<br>\$1,195,000<br>\$3,495,000<br>\$2,324,710<br>\$2,195,000       |
| Listings that went Pending                     | Number of Listings<br>Low Price<br>High Price<br>Average Price<br>Median Price<br>Average DOM | 8<br>\$1,195,000<br>\$2,950,000<br>\$2,019,620<br>\$1,969,000<br>20 |
| Listings that Closed                           | Number of Listings<br>Low Price<br>High Price<br>Average Price<br>Median Price<br>Average DOM | 9<br>\$1,195,000<br>\$2,598,000<br>\$1,851,800<br>\$1,880,250<br>10 |
| Listings that Expired                          | Number of Listings<br>Low Price<br>High Price<br>Average Price<br>Median Price<br>Average DOM | \$0<br>\$0<br>\$0<br>\$0<br>\$0<br>0                                |
| Average Active Listing Count                   |                                                                                               | 4                                                                   |
| Total Number of Listings (ADD, PND, CLSD, EXP) |                                                                                               | 24                                                                  |
| Lowest Price                                   |                                                                                               | \$0                                                                 |
| Highest Price                                  |                                                                                               | \$3,495,000                                                         |
| Average Price                                  |                                                                                               | \$1,549,033                                                         |
| Average DOM (PND, CLSD)                        |                                                                                               | 15                                                                  |