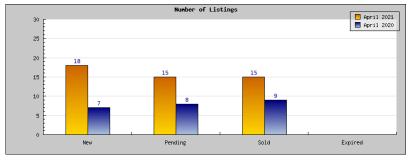

## April 2021

| Areas: Piedmont                                |                                                                                               |                                                                      |  |
|------------------------------------------------|-----------------------------------------------------------------------------------------------|----------------------------------------------------------------------|--|
| Status                                         | Data                                                                                          | Total                                                                |  |
| Listings Added                                 | Number of Listings<br>Low Price<br>High Price<br>Average Price<br>Median Price                | 18<br>\$1,598,000<br>\$4,495,000<br>\$2,633,667<br>\$2,795,000       |  |
| Listings that went Pending                     | Number of Listings<br>Low Price<br>High Price<br>Average Price<br>Median Price<br>Average DOM | 15<br>\$1,295,000<br>\$4,495,000<br>\$2,532,667<br>\$2,596,500<br>9  |  |
| Listings that Closed                           | Number of Listings<br>Low Price<br>High Price<br>Average Price<br>Median Price<br>Average DOM | 15<br>\$1,950,000<br>\$3,995,000<br>\$2,698,321<br>\$2,718,750<br>10 |  |
| Listings that Expired                          | Number of Listings<br>Low Price<br>High Price<br>Average Price<br>Median Price<br>Average DOM | \$0<br>\$0<br>\$0<br>\$0<br>0                                        |  |
| Average Active Listing Count                   |                                                                                               | 7                                                                    |  |
| Total Number of Listings (ADD, PND, CLSD, EXP) |                                                                                               | 48                                                                   |  |
| Lowest Price                                   |                                                                                               | \$0                                                                  |  |
| Highest Price                                  |                                                                                               | \$4,495,000                                                          |  |
| Average Price                                  |                                                                                               | \$1,966,164                                                          |  |
| Average DOM (PND, CLSD)                        |                                                                                               | 10                                                                   |  |

| Status                                         | Data                                                                                          | Total                                                               |
|------------------------------------------------|-----------------------------------------------------------------------------------------------|---------------------------------------------------------------------|
| Listings Added                                 | Number of Listings<br>Low Price<br>High Price<br>Average Price<br>Median Price                | 7<br>\$1,195,000<br>\$3,495,000<br>\$2,324,710<br>\$2,195,000       |
| Listings that went Pending                     | Number of Listings<br>Low Price<br>High Price<br>Average Price<br>Median Price<br>Average DOM | 8<br>\$1,195,000<br>\$2,950,000<br>\$2,019,620<br>\$1,969,000<br>20 |
| Listings that Closed                           | Number of Listings<br>Low Price<br>High Price<br>Average Price<br>Median Price<br>Average DOM | 9<br>\$1,195,000<br>\$2,598,000<br>\$1,851,800<br>\$1,880,250<br>10 |
| Listings that Expired                          | Number of Listings<br>Low Price<br>High Price<br>Average Price<br>Median Price<br>Average DOM | \$0<br>\$0<br>\$0<br>\$0<br>\$0<br>0                                |
| Average Active Listing Count                   |                                                                                               | 4                                                                   |
| Total Number of Listings (ADD, PND, CLSD, EXP) |                                                                                               | 24                                                                  |
| Lowest Price                                   |                                                                                               | \$0                                                                 |
| Highest Price                                  |                                                                                               | \$3,495,000                                                         |
| Average Price                                  |                                                                                               | \$1,549,033                                                         |
| Average DOM (PND, CLSD)                        |                                                                                               | 15                                                                  |