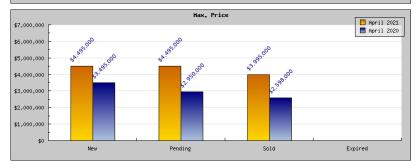

## April 2021

| Areas: Piedmont                                |                                                                                               |                                                                      |  |
|------------------------------------------------|-----------------------------------------------------------------------------------------------|----------------------------------------------------------------------|--|
| Status                                         | Data                                                                                          | Total                                                                |  |
| Listings Added                                 | Number of Listings<br>Low Price<br>High Price<br>Average Price<br>Median Price                | 18<br>\$1,598,000<br>\$4,495,000<br>\$2,633,667<br>\$2,795,000       |  |
| Listings that went Pending                     | Number of Listings<br>Low Price<br>High Price<br>Average Price<br>Median Price<br>Average DOM | 15<br>\$1,295,000<br>\$4,495,000<br>\$2,532,667<br>\$2,596,500<br>9  |  |
| Listings that Closed                           | Number of Listings<br>Low Price<br>High Price<br>Average Price<br>Median Price<br>Average DOM | 15<br>\$1,950,000<br>\$3,995,000<br>\$2,698,321<br>\$2,718,750<br>10 |  |
| Listings that Expired                          | Number of Listings<br>Low Price<br>High Price<br>Average Price<br>Median Price<br>Average DOM | \$0<br>\$0<br>\$0<br>\$0<br>0                                        |  |
| Average Active Listing Count                   |                                                                                               | 7                                                                    |  |
| Total Number of Listings (ADD, PND, CLSD, EXP) |                                                                                               | 48                                                                   |  |
| Lowest Price                                   |                                                                                               | \$0                                                                  |  |
| Highest Price                                  |                                                                                               | \$4,495,000                                                          |  |
| Average Price                                  |                                                                                               | \$1,966,164                                                          |  |
| Average DOM (PND, CLSD)                        |                                                                                               | 10                                                                   |  |

| Status                                         | Data                                                                                          | Total                                                               |
|------------------------------------------------|-----------------------------------------------------------------------------------------------|---------------------------------------------------------------------|
| Listings Added                                 | Number of Listings<br>Low Price<br>High Price<br>Average Price<br>Median Price                | 7<br>\$1,195,000<br>\$3,495,000<br>\$2,324,710<br>\$2,195,000       |
| Listings that went Pending                     | Number of Listings<br>Low Price<br>High Price<br>Average Price<br>Median Price<br>Average DOM | 8<br>\$1,195,000<br>\$2,950,000<br>\$2,019,620<br>\$1,969,000<br>20 |
| Listings that Closed                           | Number of Listings<br>Low Price<br>High Price<br>Average Price<br>Median Price<br>Average DOM | 9<br>\$1,195,000<br>\$2,598,000<br>\$1,851,800<br>\$1,880,250<br>10 |
| Listings that Expired                          | Number of Listings<br>Low Price<br>High Price<br>Average Price<br>Median Price<br>Average DOM | \$0<br>\$0<br>\$0<br>\$0<br>\$0<br>0                                |
| Average Active Listing Count                   |                                                                                               | 4                                                                   |
| Total Number of Listings (ADD, PND, CLSD, EXP) |                                                                                               | 24                                                                  |
| Lowest Price                                   |                                                                                               | \$0                                                                 |
| Highest Price                                  |                                                                                               | \$3,495,000                                                         |
| Average Price                                  |                                                                                               | \$1,549,033                                                         |
| Average DOM (PND, CLSD)                        |                                                                                               | 15                                                                  |