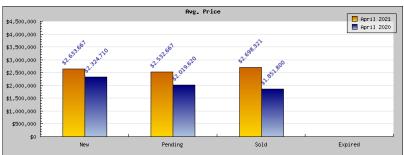

## April 2021

| Areas: Piedmont                                |                                                                                               |                                                                      |  |
|------------------------------------------------|-----------------------------------------------------------------------------------------------|----------------------------------------------------------------------|--|
| Status                                         | Data                                                                                          | Total                                                                |  |
| Listings Added                                 | Number of Listings<br>Low Price<br>High Price<br>Average Price<br>Median Price                | 18<br>\$1,598,000<br>\$4,495,000<br>\$2,633,667<br>\$2,795,000       |  |
| Listings that went Pending                     | Number of Listings<br>Low Price<br>High Price<br>Average Price<br>Median Price<br>Average DOM | 15<br>\$1,295,000<br>\$4,495,000<br>\$2,532,667<br>\$2,596,500<br>9  |  |
| Listings that Closed                           | Number of Listings<br>Low Price<br>High Price<br>Average Price<br>Median Price<br>Average DOM | 15<br>\$1,950,000<br>\$3,995,000<br>\$2,698,321<br>\$2,718,750<br>10 |  |
| Listings that Expired                          | Number of Listings<br>Low Price<br>High Price<br>Average Price<br>Median Price<br>Average DOM | \$0<br>\$0<br>\$0<br>\$0<br>0                                        |  |
| Average Active Listing Count                   |                                                                                               | 7                                                                    |  |
| Total Number of Listings (ADD, PND, CLSD, EXP) |                                                                                               | 48                                                                   |  |
| Lowest Price                                   |                                                                                               | \$0                                                                  |  |
| Highest Price                                  |                                                                                               | \$4,495,000                                                          |  |
| Average Price                                  |                                                                                               | \$1,966,164                                                          |  |
| Average DOM (PND, CLSD)                        |                                                                                               | 10                                                                   |  |

| Status                                         | Data                                                                                          | Total                                                               |
|------------------------------------------------|-----------------------------------------------------------------------------------------------|---------------------------------------------------------------------|
| Listings Added                                 | Number of Listings<br>Low Price<br>High Price<br>Average Price<br>Median Price                | 7<br>\$1,195,000<br>\$3,495,000<br>\$2,324,710<br>\$2,195,000       |
| Listings that went Pending                     | Number of Listings<br>Low Price<br>High Price<br>Average Price<br>Median Price<br>Average DOM | 8<br>\$1,195,000<br>\$2,950,000<br>\$2,019,620<br>\$1,969,000<br>20 |
| Listings that Closed                           | Number of Listings<br>Low Price<br>High Price<br>Average Price<br>Median Price<br>Average DOM | 9<br>\$1,195,000<br>\$2,598,000<br>\$1,851,800<br>\$1,880,250<br>10 |
| Listings that Expired                          | Number of Listings<br>Low Price<br>High Price<br>Average Price<br>Median Price<br>Average DOM | \$0<br>\$0<br>\$0<br>\$0<br>\$0<br>0                                |
| Average Active Listing Count                   |                                                                                               | 4                                                                   |
| Total Number of Listings (ADD, PND, CLSD, EXP) |                                                                                               | 24                                                                  |
| Lowest Price                                   |                                                                                               | \$0                                                                 |
| Highest Price                                  |                                                                                               | \$3,495,000                                                         |
| Average Price                                  |                                                                                               | \$1,549,033                                                         |
| Average DOM (PND, CLSD)                        |                                                                                               | 15                                                                  |