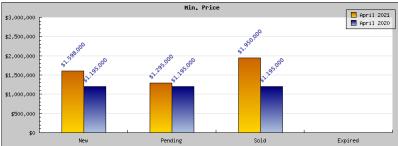

## April 2021

| Areas: Piedmont                                |                                                                                               |                                                                      |  |
|------------------------------------------------|-----------------------------------------------------------------------------------------------|----------------------------------------------------------------------|--|
| Status                                         | Data                                                                                          | Total                                                                |  |
| Listings Added                                 | Number of Listings<br>Low Price<br>High Price<br>Average Price<br>Median Price                | 18<br>\$1,598,000<br>\$4,495,000<br>\$2,633,667<br>\$2,795,000       |  |
| Listings that went Pending                     | Number of Listings<br>Low Price<br>High Price<br>Average Price<br>Median Price<br>Average DOM | 15<br>\$1,295,000<br>\$4,495,000<br>\$2,532,667<br>\$2,596,500<br>9  |  |
| Listings that Closed                           | Number of Listings<br>Low Price<br>High Price<br>Average Price<br>Median Price<br>Average DOM | 15<br>\$1,950,000<br>\$3,995,000<br>\$2,698,321<br>\$2,718,750<br>10 |  |
| Listings that Expired                          | Number of Listings<br>Low Price<br>High Price<br>Average Price<br>Median Price<br>Average DOM | \$0<br>\$0<br>\$0<br>\$0<br>0                                        |  |
| Average Active Listing Count                   |                                                                                               | 7                                                                    |  |
| Total Number of Listings (ADD, PND, CLSD, EXP) |                                                                                               | 48                                                                   |  |
| Lowest Price                                   |                                                                                               | \$0                                                                  |  |
| Highest Price                                  |                                                                                               | \$4,495,000                                                          |  |
| Average Price                                  |                                                                                               | \$1,966,164                                                          |  |
| Average DOM (PND, CLSD)                        |                                                                                               | 10                                                                   |  |

| Status                                         | Data                                                                                          | Total                                                               |
|------------------------------------------------|-----------------------------------------------------------------------------------------------|---------------------------------------------------------------------|
| Listings Added                                 | Number of Listings<br>Low Price<br>High Price<br>Average Price<br>Median Price                | 7<br>\$1,195,000<br>\$3,495,000<br>\$2,324,710<br>\$2,195,000       |
| Listings that went Pending                     | Number of Listings<br>Low Price<br>High Price<br>Average Price<br>Median Price<br>Average DOM | 8<br>\$1,195,000<br>\$2,950,000<br>\$2,019,620<br>\$1,969,000<br>20 |
| Listings that Closed                           | Number of Listings<br>Low Price<br>High Price<br>Average Price<br>Median Price<br>Average DOM | 9<br>\$1,195,000<br>\$2,598,000<br>\$1,851,800<br>\$1,880,250<br>10 |
| Listings that Expired                          | Number of Listings<br>Low Price<br>High Price<br>Average Price<br>Median Price<br>Average DOM | \$0<br>\$0<br>\$0<br>\$0<br>\$0<br>0                                |
| Average Active Listing Count                   |                                                                                               | 4                                                                   |
| Total Number of Listings (ADD, PND, CLSD, EXP) |                                                                                               | 24                                                                  |
| Lowest Price                                   |                                                                                               | \$0                                                                 |
| Highest Price                                  |                                                                                               | \$3,495,000                                                         |
| Average Price                                  |                                                                                               | \$1,549,033                                                         |
| Average DOM (PND, CLSD)                        |                                                                                               | 15                                                                  |