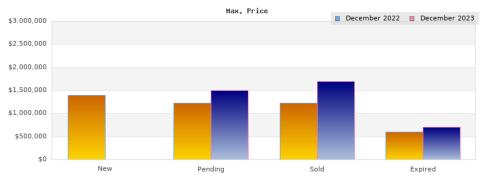

## December 2022

Cities: Albany

| Cities: Albany                                 |                                                                                               |                                                               |  |
|------------------------------------------------|-----------------------------------------------------------------------------------------------|---------------------------------------------------------------|--|
| Status                                         | Data                                                                                          | Total                                                         |  |
| Listings Added                                 | Number of Listings<br>Low Price<br>High Price<br>Average Price<br>Median Price                | 4<br>\$499,000<br>\$1,399,000<br>\$1,082,000<br>\$1,215,000   |  |
| Listings that went Pending                     | Number of Listings<br>Low Price<br>High Price<br>Average Price<br>Median Price<br>Average DOM | 7<br>\$519,000<br>\$1,230,000<br>\$917,428<br>\$995,000<br>25 |  |
| Listings that Closed                           | Number of Listings<br>Low Price<br>High Price<br>Average Price<br>Median Price<br>Average DOM | 8<br>\$519,000<br>\$1,230,000<br>\$969,375<br>\$997,000<br>16 |  |
| Listings that Expired                          | Number of Listings<br>Low Price<br>High Price<br>Average Price<br>Median Price<br>Average DOM | 1<br>\$598,888<br>\$598,888<br>\$598,888<br>\$598,888<br>126  |  |
| Average Active Listing Count                   |                                                                                               | 22                                                            |  |
| Total Number of Listings (ADD, PND, CLSD, EXP) |                                                                                               | 20                                                            |  |
| Lowest Price                                   |                                                                                               | \$499,000                                                     |  |
| Highest Price                                  |                                                                                               | \$1,399,000                                                   |  |
| Average Price                                  |                                                                                               | \$891,923                                                     |  |
| Average DOM (PND, CLSD, EXP)                   |                                                                                               | 55                                                            |  |

## December 2023

Cities: Albany

| Cities: Albany                                 |                                                                                               |                                                            |  |
|------------------------------------------------|-----------------------------------------------------------------------------------------------|------------------------------------------------------------|--|
| Status                                         | Data                                                                                          | Total                                                      |  |
| Listings Added                                 | Number of Listings<br>Low Price<br>High Price<br>Average Price<br>Median Price                | \$0<br>\$0<br>\$0<br>\$0                                   |  |
| Listings that went Pending                     | Number of Listings<br>Low Price<br>High Price<br>Average Price<br>Median Price<br>Average DOM | 14<br>\$450,000<br>\$1,495,000<br>\$916,769<br>\$899,000   |  |
| Listings that Closed                           | Number of Listings<br>Low Price<br>High Price<br>Average Price<br>Median Price<br>Average DOM | 20<br>\$519,000<br>\$1,695,000<br>\$955,652<br>\$1,023,500 |  |
| Listings that Expired                          | Number of Listings<br>Low Price<br>High Price<br>Average Price<br>Median Price<br>Average DOM | 2<br>\$699,888<br>\$699,888<br>\$699,888<br>\$699,888      |  |
| Average Active Listing Count                   |                                                                                               | 19                                                         |  |
| Total Number of Listings (ADD, PND, CLSD, EXP) |                                                                                               | 36                                                         |  |
| Lowest Price                                   |                                                                                               | \$0                                                        |  |
| Highest Price                                  |                                                                                               | \$1,695,000                                                |  |
| Average Price                                  |                                                                                               | \$643,077                                                  |  |
| Average DOM (PND, CLSD, EXP)                   |                                                                                               | 50                                                         |  |