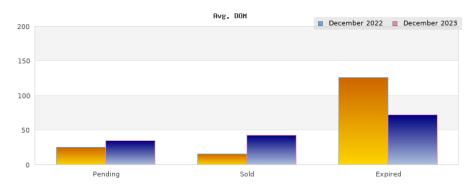

## December 2022

Cities: Albany

| Cities: Albany                                 |                                                                                               |                                                               |  |
|------------------------------------------------|-----------------------------------------------------------------------------------------------|---------------------------------------------------------------|--|
| Status                                         | Data                                                                                          | Total                                                         |  |
| Listings Added                                 | Number of Listings<br>Low Price<br>High Price<br>Average Price<br>Median Price                | 4<br>\$499,000<br>\$1,399,000<br>\$1,082,000<br>\$1,215,000   |  |
| Listings that went Pending                     | Number of Listings<br>Low Price<br>High Price<br>Average Price<br>Median Price<br>Average DOM | 7<br>\$519,000<br>\$1,230,000<br>\$917,428<br>\$995,000<br>25 |  |
| Listings that Closed                           | Number of Listings<br>Low Price<br>High Price<br>Average Price<br>Median Price<br>Average DOM | 8<br>\$519,000<br>\$1,230,000<br>\$969,375<br>\$997,000<br>16 |  |
| Listings that Expired                          | Number of Listings<br>Low Price<br>High Price<br>Average Price<br>Median Price<br>Average DOM | 1<br>\$598,888<br>\$598,888<br>\$598,888<br>\$598,888<br>126  |  |
| Average Active Listing Count                   |                                                                                               | 22                                                            |  |
| Total Number of Listings (ADD, PND, CLSD, EXP) |                                                                                               | 20                                                            |  |
| Lowest Price                                   |                                                                                               | \$499,000                                                     |  |
| Highest Price                                  |                                                                                               | \$1,399,000                                                   |  |
| Average Price                                  |                                                                                               | \$891,923                                                     |  |
| Average DOM (PND, CLSD, EXP)                   |                                                                                               | 55                                                            |  |

## December 2023

Cities: Albany

| Cities: Albany                                 |                                                                                               |                                                            |  |
|------------------------------------------------|-----------------------------------------------------------------------------------------------|------------------------------------------------------------|--|
| Status                                         | Data                                                                                          | Total                                                      |  |
| Listings Added                                 | Number of Listings<br>Low Price<br>High Price<br>Average Price<br>Median Price                | \$0<br>\$0<br>\$0<br>\$0                                   |  |
| Listings that went Pending                     | Number of Listings<br>Low Price<br>High Price<br>Average Price<br>Median Price<br>Average DOM | 14<br>\$450,000<br>\$1,495,000<br>\$916,769<br>\$899,000   |  |
| Listings that Closed                           | Number of Listings<br>Low Price<br>High Price<br>Average Price<br>Median Price<br>Average DOM | 20<br>\$519,000<br>\$1,695,000<br>\$955,652<br>\$1,023,500 |  |
| Listings that Expired                          | Number of Listings<br>Low Price<br>High Price<br>Average Price<br>Median Price<br>Average DOM | 2<br>\$699,888<br>\$699,888<br>\$699,888<br>\$699,888      |  |
| Average Active Listing Count                   |                                                                                               | 19                                                         |  |
| Total Number of Listings (ADD, PND, CLSD, EXP) |                                                                                               | 36                                                         |  |
| Lowest Price                                   |                                                                                               | \$0                                                        |  |
| Highest Price                                  |                                                                                               | \$1,695,000                                                |  |
| Average Price                                  |                                                                                               | \$643,077                                                  |  |
| Average DOM (PND, CLSD, EXP)                   |                                                                                               | 50                                                         |  |