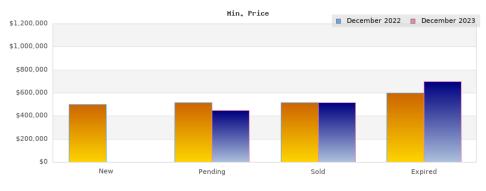

## December 2022

Cities: Albany

| Cities: Albany                                 |                                                                                               |                                                               |  |
|------------------------------------------------|-----------------------------------------------------------------------------------------------|---------------------------------------------------------------|--|
| Status                                         | Data                                                                                          | Total                                                         |  |
| Listings Added                                 | Number of Listings<br>Low Price<br>High Price<br>Average Price<br>Median Price                | 4<br>\$499,000<br>\$1,399,000<br>\$1,082,000<br>\$1,215,000   |  |
| Listings that went Pending                     | Number of Listings<br>Low Price<br>High Price<br>Average Price<br>Median Price<br>Average DOM | 7<br>\$519,000<br>\$1,230,000<br>\$917,428<br>\$995,000<br>25 |  |
| Listings that Closed                           | Number of Listings<br>Low Price<br>High Price<br>Average Price<br>Median Price<br>Average DOM | 8<br>\$519,000<br>\$1,230,000<br>\$969,375<br>\$997,000<br>16 |  |
| Listings that Expired                          | Number of Listings<br>Low Price<br>High Price<br>Average Price<br>Median Price<br>Average DOM | 1<br>\$598,888<br>\$598,888<br>\$598,888<br>\$598,888<br>126  |  |
| Average Active Listing Count                   |                                                                                               | 22                                                            |  |
| Total Number of Listings (ADD, PND, CLSD, EXP) |                                                                                               | 20                                                            |  |
| Lowest Price                                   |                                                                                               | \$499,000                                                     |  |
| Highest Price                                  |                                                                                               | \$1,399,000                                                   |  |
| Average Price                                  |                                                                                               | \$891,923                                                     |  |
| Average DOM (PND, CLSD, EXP)                   |                                                                                               | 55                                                            |  |

## December 2023

Cities: Albany

| Cities: Albany                                 |                                                                                               |                                                            |  |
|------------------------------------------------|-----------------------------------------------------------------------------------------------|------------------------------------------------------------|--|
| Status                                         | Data                                                                                          | Total                                                      |  |
| Listings Added                                 | Number of Listings<br>Low Price<br>High Price<br>Average Price<br>Median Price                | \$0<br>\$0<br>\$0<br>\$0                                   |  |
| Listings that went Pending                     | Number of Listings<br>Low Price<br>High Price<br>Average Price<br>Median Price<br>Average DOM | 14<br>\$450,000<br>\$1,495,000<br>\$916,769<br>\$899,000   |  |
| Listings that Closed                           | Number of Listings<br>Low Price<br>High Price<br>Average Price<br>Median Price<br>Average DOM | 20<br>\$519,000<br>\$1,695,000<br>\$955,652<br>\$1,023,500 |  |
| Listings that Expired                          | Number of Listings<br>Low Price<br>High Price<br>Average Price<br>Median Price<br>Average DOM | 2<br>\$699,888<br>\$699,888<br>\$699,888<br>\$699,888      |  |
| Average Active Listing Count                   |                                                                                               | 19                                                         |  |
| Total Number of Listings (ADD, PND, CLSD, EXP) |                                                                                               | 36                                                         |  |
| Lowest Price                                   |                                                                                               | \$0                                                        |  |
| Highest Price                                  |                                                                                               | \$1,695,000                                                |  |
| Average Price                                  |                                                                                               | \$643,077                                                  |  |
| Average DOM (PND, CLSD, EXP)                   |                                                                                               | 50                                                         |  |