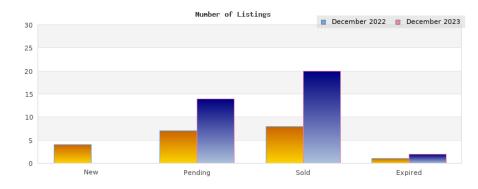

## December 2022

Cities: Albany

| Cities: Albany                                 |                                                                                               |                                                               |  |
|------------------------------------------------|-----------------------------------------------------------------------------------------------|---------------------------------------------------------------|--|
| Status                                         | Data                                                                                          | Total                                                         |  |
| Listings Added                                 | Number of Listings<br>Low Price<br>High Price<br>Average Price<br>Median Price                | 4<br>\$499,000<br>\$1,399,000<br>\$1,082,000<br>\$1,215,000   |  |
| Listings that went Pending                     | Number of Listings<br>Low Price<br>High Price<br>Average Price<br>Median Price<br>Average DOM | 7<br>\$519,000<br>\$1,230,000<br>\$917,428<br>\$995,000<br>25 |  |
| Listings that Closed                           | Number of Listings<br>Low Price<br>High Price<br>Average Price<br>Median Price<br>Average DOM | 8<br>\$519,000<br>\$1,230,000<br>\$969,375<br>\$997,000<br>16 |  |
| Listings that Expired                          | Number of Listings<br>Low Price<br>High Price<br>Average Price<br>Median Price<br>Average DOM | 1<br>\$598,888<br>\$598,888<br>\$598,888<br>\$598,888<br>126  |  |
| Average Active Listing Count                   |                                                                                               | 22                                                            |  |
| Total Number of Listings (ADD, PND, CLSD, EXP) |                                                                                               | 20                                                            |  |
| Lowest Price                                   |                                                                                               | \$499,000                                                     |  |
| Highest Price                                  |                                                                                               | \$1,399,000                                                   |  |
| Average Price                                  |                                                                                               | \$891,923                                                     |  |
| Average DOM (PND, CLSD, EXP)                   |                                                                                               | 55                                                            |  |

## December 2023

Cities: Albany

| Cities: Albany                                 |                                                                                               |                                                            |  |
|------------------------------------------------|-----------------------------------------------------------------------------------------------|------------------------------------------------------------|--|
| Status                                         | Data                                                                                          | Total                                                      |  |
| Listings Added                                 | Number of Listings<br>Low Price<br>High Price<br>Average Price<br>Median Price                | \$0<br>\$0<br>\$0<br>\$0                                   |  |
| Listings that went Pending                     | Number of Listings<br>Low Price<br>High Price<br>Average Price<br>Median Price<br>Average DOM | 14<br>\$450,000<br>\$1,495,000<br>\$916,769<br>\$899,000   |  |
| Listings that Closed                           | Number of Listings<br>Low Price<br>High Price<br>Average Price<br>Median Price<br>Average DOM | 20<br>\$519,000<br>\$1,695,000<br>\$955,652<br>\$1,023,500 |  |
| Listings that Expired                          | Number of Listings<br>Low Price<br>High Price<br>Average Price<br>Median Price<br>Average DOM | 2<br>\$699,888<br>\$699,888<br>\$699,888<br>\$699,888      |  |
| Average Active Listing Count                   |                                                                                               | 19                                                         |  |
| Total Number of Listings (ADD, PND, CLSD, EXP) |                                                                                               | 36                                                         |  |
| Lowest Price                                   |                                                                                               | \$0                                                        |  |
| Highest Price                                  |                                                                                               | \$1,695,000                                                |  |
| Average Price                                  |                                                                                               | \$643,077                                                  |  |
| Average DOM (PND, CLSD, EXP)                   |                                                                                               | 50                                                         |  |