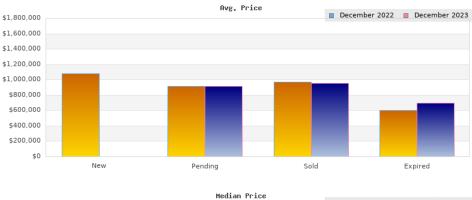

## December 2022

Cities: Albany

| Cities: Albany                                 |                                                                                               |                                                               |  |
|------------------------------------------------|-----------------------------------------------------------------------------------------------|---------------------------------------------------------------|--|
| Status                                         | Data                                                                                          | Total                                                         |  |
| Listings Added                                 | Number of Listings<br>Low Price<br>High Price<br>Average Price<br>Median Price                | 4<br>\$499,000<br>\$1,399,000<br>\$1,082,000<br>\$1,215,000   |  |
| Listings that went Pending                     | Number of Listings<br>Low Price<br>High Price<br>Average Price<br>Median Price<br>Average DOM | 7<br>\$519,000<br>\$1,230,000<br>\$917,428<br>\$995,000<br>25 |  |
| Listings that Closed                           | Number of Listings<br>Low Price<br>High Price<br>Average Price<br>Median Price<br>Average DOM | 8<br>\$519,000<br>\$1,230,000<br>\$969,375<br>\$997,000<br>16 |  |
| Listings that Expired                          | Number of Listings<br>Low Price<br>High Price<br>Average Price<br>Median Price<br>Average DOM | 1<br>\$598,888<br>\$598,888<br>\$598,888<br>\$598,888<br>126  |  |
| Average Active Listing Count                   |                                                                                               | 22                                                            |  |
| Total Number of Listings (ADD, PND, CLSD, EXP) |                                                                                               | 20                                                            |  |
| Lowest Price                                   |                                                                                               | \$499,000                                                     |  |
| Highest Price                                  |                                                                                               | \$1,399,000                                                   |  |
| Average Price                                  |                                                                                               | \$891,923                                                     |  |
| Average DOM (PND, CLSD, EXP)                   |                                                                                               | 55                                                            |  |

## December 2023

Cities: Albany

| Cities: Albany                                 |                                                                                               |                                                            |  |
|------------------------------------------------|-----------------------------------------------------------------------------------------------|------------------------------------------------------------|--|
| Status                                         | Data                                                                                          | Total                                                      |  |
| Listings Added                                 | Number of Listings<br>Low Price<br>High Price<br>Average Price<br>Median Price                | \$0<br>\$0<br>\$0<br>\$0                                   |  |
| Listings that went Pending                     | Number of Listings<br>Low Price<br>High Price<br>Average Price<br>Median Price<br>Average DOM | 14<br>\$450,000<br>\$1,495,000<br>\$916,769<br>\$899,000   |  |
| Listings that Closed                           | Number of Listings<br>Low Price<br>High Price<br>Average Price<br>Median Price<br>Average DOM | 20<br>\$519,000<br>\$1,695,000<br>\$955,652<br>\$1,023,500 |  |
| Listings that Expired                          | Number of Listings<br>Low Price<br>High Price<br>Average Price<br>Median Price<br>Average DOM | 2<br>\$699,888<br>\$699,888<br>\$699,888<br>\$699,888      |  |
| Average Active Listing Count                   |                                                                                               | 19                                                         |  |
| Total Number of Listings (ADD, PND, CLSD, EXP) |                                                                                               | 36                                                         |  |
| Lowest Price                                   |                                                                                               | \$0                                                        |  |
| Highest Price                                  |                                                                                               | \$1,695,000                                                |  |
| Average Price                                  |                                                                                               | \$643,077                                                  |  |
| Average DOM (PND, CLSD, EXP)                   |                                                                                               | 50                                                         |  |