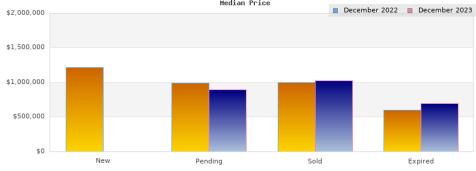

## December 2022

Cities: Albany

| Cities: Albany                                 |                                                                                               |                                                               |  |
|------------------------------------------------|-----------------------------------------------------------------------------------------------|---------------------------------------------------------------|--|
| Status                                         | Data                                                                                          | Total                                                         |  |
| Listings Added                                 | Number of Listings<br>Low Price<br>High Price<br>Average Price<br>Median Price                | 4<br>\$499,000<br>\$1,399,000<br>\$1,082,000<br>\$1,215,000   |  |
| Listings that went Pending                     | Number of Listings<br>Low Price<br>High Price<br>Average Price<br>Median Price<br>Average DOM | 7<br>\$519,000<br>\$1,230,000<br>\$917,428<br>\$995,000<br>25 |  |
| Listings that Closed                           | Number of Listings<br>Low Price<br>High Price<br>Average Price<br>Median Price<br>Average DOM | 8<br>\$519,000<br>\$1,230,000<br>\$969,375<br>\$997,000<br>16 |  |
| Listings that Expired                          | Number of Listings<br>Low Price<br>High Price<br>Average Price<br>Median Price<br>Average DOM | 1<br>\$598,888<br>\$598,888<br>\$598,888<br>\$598,888<br>126  |  |
| Average Active Listing Count                   |                                                                                               | 22                                                            |  |
| Total Number of Listings (ADD, PND, CLSD, EXP) |                                                                                               | 20                                                            |  |
| Lowest Price                                   |                                                                                               | \$499,000                                                     |  |
| Highest Price                                  |                                                                                               | \$1,399,000                                                   |  |
| Average Price                                  |                                                                                               | \$891,923                                                     |  |
| Average DOM (PND, CLSD, EXP)                   |                                                                                               | 55                                                            |  |

## December 2023

Cities: Albany

| Cities: Albany                                 |                                                                                               |                                                            |  |
|------------------------------------------------|-----------------------------------------------------------------------------------------------|------------------------------------------------------------|--|
| Status                                         | Data                                                                                          | Total                                                      |  |
| Listings Added                                 | Number of Listings<br>Low Price<br>High Price<br>Average Price<br>Median Price                | \$0<br>\$0<br>\$0<br>\$0                                   |  |
| Listings that went Pending                     | Number of Listings<br>Low Price<br>High Price<br>Average Price<br>Median Price<br>Average DOM | 14<br>\$450,000<br>\$1,495,000<br>\$916,769<br>\$899,000   |  |
| Listings that Closed                           | Number of Listings<br>Low Price<br>High Price<br>Average Price<br>Median Price<br>Average DOM | 20<br>\$519,000<br>\$1,695,000<br>\$955,652<br>\$1,023,500 |  |
| Listings that Expired                          | Number of Listings<br>Low Price<br>High Price<br>Average Price<br>Median Price<br>Average DOM | 2<br>\$699,888<br>\$699,888<br>\$699,888<br>\$699,888      |  |
| Average Active Listing Count                   |                                                                                               | 19                                                         |  |
| Total Number of Listings (ADD, PND, CLSD, EXP) |                                                                                               | 36                                                         |  |
| Lowest Price                                   |                                                                                               | \$0                                                        |  |
| Highest Price                                  |                                                                                               | \$1,695,000                                                |  |
| Average Price                                  |                                                                                               | \$643,077                                                  |  |
| Average DOM (PND, CLSD, EXP)                   |                                                                                               | 50                                                         |  |