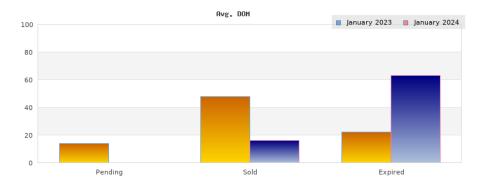

## Cities: Kensington

| Status                                         | Data                                                                                          | Total                                                               |
|------------------------------------------------|-----------------------------------------------------------------------------------------------|---------------------------------------------------------------------|
| Listings Added                                 | Number of Listings<br>Low Price<br>High Price<br>Average Price<br>Median Price                | 9<br>\$895,000<br>\$2,168,000<br>\$1,448,560<br>\$1,395,000         |
| Listings that went Pending                     | Number of Listings<br>Low Price<br>High Price<br>Average Price<br>Median Price<br>Average DOM | 3<br>\$998,000<br>\$1,895,000<br>\$1,363,670<br>\$1,198,000<br>14   |
| Listings that Closed                           | Number of Listings<br>Low Price<br>High Price<br>Average Price<br>Median Price<br>Average DOM | 1<br>\$1,195,000<br>\$1,195,000<br>\$1,195,000<br>\$1,195,000<br>48 |
| Listings that Expired                          | Number of Listings<br>Low Price<br>High Price<br>Average Price<br>Median Price<br>Average DOM | 2<br>\$1,298,000<br>\$1,895,000<br>\$1,596,500<br>\$1,596,500<br>22 |
| Average Active Listing Count                   |                                                                                               | 1                                                                   |
| Total Number of Listings (ADD, PND, CLSD, EXP) |                                                                                               | 15                                                                  |
| Lowest Price                                   |                                                                                               | \$895,000                                                           |
| Highest Price                                  |                                                                                               | \$2,168,000                                                         |
| Average Price                                  |                                                                                               | \$1,400,933                                                         |
| Average DOM (PND, CLSD, EXP)                   |                                                                                               | 28                                                                  |

| Status                                         | Data                                                                                          | Total                                                               |
|------------------------------------------------|-----------------------------------------------------------------------------------------------|---------------------------------------------------------------------|
| Listings Added                                 | Number of Listings<br>Low Price<br>High Price<br>Average Price<br>Median Price                | \$0<br>\$0<br>\$0<br>\$0                                            |
| Listings that went Pending                     | Number of Listings<br>Low Price<br>High Price<br>Average Price<br>Median Price<br>Average DOM | \$0<br>\$0<br>\$0<br>\$0<br>0                                       |
| Listings that Closed                           | Number of Listings<br>Low Price<br>High Price<br>Average Price<br>Median Price<br>Average DOM | 1<br>\$1,195,000<br>\$1,195,000<br>\$1,195,000<br>\$1,195,000<br>16 |
| Listings that Expired                          | Number of Listings<br>Low Price<br>High Price<br>Average Price<br>Median Price<br>Average DOM | 1<br>\$1,988,000<br>\$1,988,000<br>\$1,988,000<br>\$1,988,000<br>63 |
| Average Active Listing Count                   |                                                                                               | 4                                                                   |
| Total Number of Listings (ADD, PND, CLSD, EXP) |                                                                                               | 2                                                                   |
| Lowest Price                                   |                                                                                               | \$0                                                                 |
| Highest Price                                  |                                                                                               | \$1,988,000                                                         |
| Average Price                                  |                                                                                               | \$795,750                                                           |
| Average DOM (PND, CLSD, EXP)                   |                                                                                               | 26                                                                  |