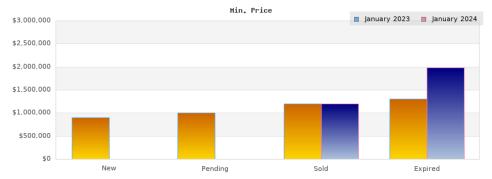

## Cities: Kensington

| Status                                         | Data                                                                                          | Total                                                               |
|------------------------------------------------|-----------------------------------------------------------------------------------------------|---------------------------------------------------------------------|
| Listings Added                                 | Number of Listings<br>Low Price<br>High Price<br>Average Price<br>Median Price                | 9<br>\$895,000<br>\$2,168,000<br>\$1,448,560<br>\$1,395,000         |
| Listings that went Pending                     | Number of Listings<br>Low Price<br>High Price<br>Average Price<br>Median Price<br>Average DOM | 3<br>\$998,000<br>\$1,895,000<br>\$1,363,670<br>\$1,198,000<br>14   |
| Listings that Closed                           | Number of Listings<br>Low Price<br>High Price<br>Average Price<br>Median Price<br>Average DOM | 1<br>\$1,195,000<br>\$1,195,000<br>\$1,195,000<br>\$1,195,000<br>48 |
| Listings that Expired                          | Number of Listings<br>Low Price<br>High Price<br>Average Price<br>Median Price<br>Average DOM | 2<br>\$1,298,000<br>\$1,895,000<br>\$1,596,500<br>\$1,596,500<br>22 |
| Average Active Listing Count                   |                                                                                               | 1                                                                   |
| Total Number of Listings (ADD, PND, CLSD, EXP) |                                                                                               | 15                                                                  |
| Lowest Price                                   |                                                                                               | \$895,000                                                           |
| Highest Price                                  |                                                                                               | \$2,168,000                                                         |
| Average Price                                  |                                                                                               | \$1,400,933                                                         |
| Average DOM (PND, CLSD, EXP)                   |                                                                                               | 28                                                                  |

| Status                                         | Data                                                                                          | Total                                                               |
|------------------------------------------------|-----------------------------------------------------------------------------------------------|---------------------------------------------------------------------|
| Listings Added                                 | Number of Listings<br>Low Price<br>High Price<br>Average Price<br>Median Price                | \$0<br>\$0<br>\$0<br>\$0                                            |
| Listings that went Pending                     | Number of Listings<br>Low Price<br>High Price<br>Average Price<br>Median Price<br>Average DOM | \$0<br>\$0<br>\$0<br>\$0<br>0                                       |
| Listings that Closed                           | Number of Listings<br>Low Price<br>High Price<br>Average Price<br>Median Price<br>Average DOM | 1<br>\$1,195,000<br>\$1,195,000<br>\$1,195,000<br>\$1,195,000<br>16 |
| Listings that Expired                          | Number of Listings<br>Low Price<br>High Price<br>Average Price<br>Median Price<br>Average DOM | 1<br>\$1,988,000<br>\$1,988,000<br>\$1,988,000<br>\$1,988,000<br>63 |
| Average Active Listing Count                   |                                                                                               | 4                                                                   |
| Total Number of Listings (ADD, PND, CLSD, EXP) |                                                                                               | 2                                                                   |
| Lowest Price                                   |                                                                                               | \$0                                                                 |
| Highest Price                                  |                                                                                               | \$1,988,000                                                         |
| Average Price                                  |                                                                                               | \$795,750                                                           |
| Average DOM (PND, CLSD, EXP)                   |                                                                                               | 26                                                                  |