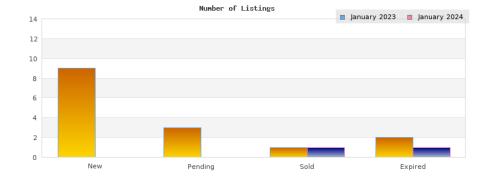

## Cities: Kensington

| Status                                         | Data                                                                                          | Total                                                               |
|------------------------------------------------|-----------------------------------------------------------------------------------------------|---------------------------------------------------------------------|
| Listings Added                                 | Number of Listings<br>Low Price<br>High Price<br>Average Price<br>Median Price                | 9<br>\$895,000<br>\$2,168,000<br>\$1,448,560<br>\$1,395,000         |
| Listings that went Pending                     | Number of Listings<br>Low Price<br>High Price<br>Average Price<br>Median Price<br>Average DOM | 3<br>\$998,000<br>\$1,895,000<br>\$1,363,670<br>\$1,198,000<br>14   |
| Listings that Closed                           | Number of Listings<br>Low Price<br>High Price<br>Average Price<br>Median Price<br>Average DOM | 1<br>\$1,195,000<br>\$1,195,000<br>\$1,195,000<br>\$1,195,000<br>48 |
| Listings that Expired                          | Number of Listings<br>Low Price<br>High Price<br>Average Price<br>Median Price<br>Average DOM | 2<br>\$1,298,000<br>\$1,895,000<br>\$1,596,500<br>\$1,596,500<br>22 |
| Average Active Listing Count                   |                                                                                               | 1                                                                   |
| Total Number of Listings (ADD, PND, CLSD, EXP) |                                                                                               | 15                                                                  |
| Lowest Price                                   |                                                                                               | \$895,000                                                           |
| Highest Price                                  |                                                                                               | \$2,168,000                                                         |
| Average Price                                  |                                                                                               | \$1,400,933                                                         |
| Average DOM (PND, CLSD, EXP)                   |                                                                                               | 28                                                                  |

| Status                                         | Data                                                                                          | Total                                                               |
|------------------------------------------------|-----------------------------------------------------------------------------------------------|---------------------------------------------------------------------|
| Listings Added                                 | Number of Listings<br>Low Price<br>High Price<br>Average Price<br>Median Price                | \$0<br>\$0<br>\$0<br>\$0                                            |
| Listings that went Pending                     | Number of Listings<br>Low Price<br>High Price<br>Average Price<br>Median Price<br>Average DOM | \$0<br>\$0<br>\$0<br>\$0<br>0                                       |
| Listings that Closed                           | Number of Listings<br>Low Price<br>High Price<br>Average Price<br>Median Price<br>Average DOM | 1<br>\$1,195,000<br>\$1,195,000<br>\$1,195,000<br>\$1,195,000<br>16 |
| Listings that Expired                          | Number of Listings<br>Low Price<br>High Price<br>Average Price<br>Median Price<br>Average DOM | 1<br>\$1,988,000<br>\$1,988,000<br>\$1,988,000<br>\$1,988,000<br>63 |
| Average Active Listing Count                   |                                                                                               | 4                                                                   |
| Total Number of Listings (ADD, PND, CLSD, EXP) |                                                                                               | 2                                                                   |
| Lowest Price                                   |                                                                                               | \$0                                                                 |
| Highest Price                                  |                                                                                               | \$1,988,000                                                         |
| Average Price                                  |                                                                                               | \$795,750                                                           |
| Average DOM (PND, CLSD, EXP)                   |                                                                                               | 26                                                                  |