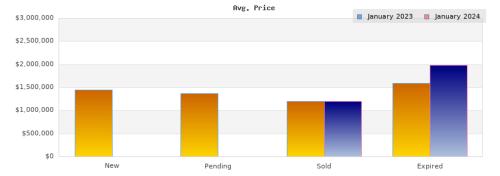

## Cities: Kensington

| Status                                         | Data                                                                                          | Total                                                               |
|------------------------------------------------|-----------------------------------------------------------------------------------------------|---------------------------------------------------------------------|
| Listings Added                                 | Number of Listings<br>Low Price<br>High Price<br>Average Price<br>Median Price                | 9<br>\$895,000<br>\$2,168,000<br>\$1,448,560<br>\$1,395,000         |
| Listings that went Pending                     | Number of Listings<br>Low Price<br>High Price<br>Average Price<br>Median Price<br>Average DOM | 3<br>\$998,000<br>\$1,895,000<br>\$1,363,670<br>\$1,198,000<br>14   |
| Listings that Closed                           | Number of Listings<br>Low Price<br>High Price<br>Average Price<br>Median Price<br>Average DOM | 1<br>\$1,195,000<br>\$1,195,000<br>\$1,195,000<br>\$1,195,000<br>48 |
| Listings that Expired                          | Number of Listings<br>Low Price<br>High Price<br>Average Price<br>Median Price<br>Average DOM | 2<br>\$1,298,000<br>\$1,895,000<br>\$1,596,500<br>\$1,596,500<br>22 |
| Average Active Listing Count                   |                                                                                               | 1                                                                   |
| Total Number of Listings (ADD, PND, CLSD, EXP) |                                                                                               | 15                                                                  |
| Lowest Price                                   |                                                                                               | \$895,000                                                           |
| Highest Price                                  |                                                                                               | \$2,168,000                                                         |
| Average Price                                  |                                                                                               | \$1,400,933                                                         |
| Average DOM (PND, CLSD, EXP)                   |                                                                                               | 28                                                                  |

| Status                                         | Data                                                                                          | Total                                                               |
|------------------------------------------------|-----------------------------------------------------------------------------------------------|---------------------------------------------------------------------|
| Listings Added                                 | Number of Listings<br>Low Price<br>High Price<br>Average Price<br>Median Price                | \$0<br>\$0<br>\$0<br>\$0                                            |
| Listings that went Pending                     | Number of Listings<br>Low Price<br>High Price<br>Average Price<br>Median Price<br>Average DOM | \$0<br>\$0<br>\$0<br>\$0<br>0                                       |
| Listings that Closed                           | Number of Listings<br>Low Price<br>High Price<br>Average Price<br>Median Price<br>Average DOM | 1<br>\$1,195,000<br>\$1,195,000<br>\$1,195,000<br>\$1,195,000<br>16 |
| Listings that Expired                          | Number of Listings<br>Low Price<br>High Price<br>Average Price<br>Median Price<br>Average DOM | 1<br>\$1,988,000<br>\$1,988,000<br>\$1,988,000<br>\$1,988,000<br>63 |
| Average Active Listing Count                   |                                                                                               | 4                                                                   |
| Total Number of Listings (ADD, PND, CLSD, EXP) |                                                                                               | 2                                                                   |
| Lowest Price                                   |                                                                                               | \$0                                                                 |
| Highest Price                                  |                                                                                               | \$1,988,000                                                         |
| Average Price                                  |                                                                                               | \$795,750                                                           |
| Average DOM (PND, CLSD, EXP)                   |                                                                                               | 26                                                                  |