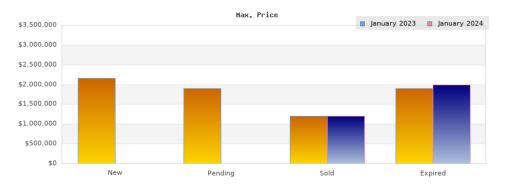

## Cities: Kensington

| Status                                         | Data                                                                                          | Total                                                               |
|------------------------------------------------|-----------------------------------------------------------------------------------------------|---------------------------------------------------------------------|
| Listings Added                                 | Number of Listings<br>Low Price<br>High Price<br>Average Price<br>Median Price                | 9<br>\$895,000<br>\$2,168,000<br>\$1,448,560<br>\$1,395,000         |
| Listings that went Pending                     | Number of Listings<br>Low Price<br>High Price<br>Average Price<br>Median Price<br>Average DOM | 3<br>\$998,000<br>\$1,895,000<br>\$1,363,670<br>\$1,198,000<br>14   |
| Listings that Closed                           | Number of Listings<br>Low Price<br>High Price<br>Average Price<br>Median Price<br>Average DOM | 1<br>\$1,195,000<br>\$1,195,000<br>\$1,195,000<br>\$1,195,000<br>48 |
| Listings that Expired                          | Number of Listings<br>Low Price<br>High Price<br>Average Price<br>Median Price<br>Average DOM | 2<br>\$1,298,000<br>\$1,895,000<br>\$1,596,500<br>\$1,596,500<br>22 |
| Average Active Listing Count                   |                                                                                               | 1                                                                   |
| Total Number of Listings (ADD, PND, CLSD, EXP) |                                                                                               | 15                                                                  |
| Lowest Price                                   |                                                                                               | \$895,000                                                           |
| Highest Price                                  |                                                                                               | \$2,168,000                                                         |
| Average Price                                  |                                                                                               | \$1,400,933                                                         |
| Average DOM (PND, CLSD, EXP)                   |                                                                                               | 28                                                                  |

| Status                                         | Data                                                                                          | Total                                                               |
|------------------------------------------------|-----------------------------------------------------------------------------------------------|---------------------------------------------------------------------|
| Listings Added                                 | Number of Listings<br>Low Price<br>High Price<br>Average Price<br>Median Price                | \$0<br>\$0<br>\$0<br>\$0                                            |
| Listings that went Pending                     | Number of Listings<br>Low Price<br>High Price<br>Average Price<br>Median Price<br>Average DOM | \$0<br>\$0<br>\$0<br>\$0<br>0                                       |
| Listings that Closed                           | Number of Listings<br>Low Price<br>High Price<br>Average Price<br>Median Price<br>Average DOM | 1<br>\$1,195,000<br>\$1,195,000<br>\$1,195,000<br>\$1,195,000<br>16 |
| Listings that Expired                          | Number of Listings<br>Low Price<br>High Price<br>Average Price<br>Median Price<br>Average DOM | 1<br>\$1,988,000<br>\$1,988,000<br>\$1,988,000<br>\$1,988,000<br>63 |
| Average Active Listing Count                   |                                                                                               | 4                                                                   |
| Total Number of Listings (ADD, PND, CLSD, EXP) |                                                                                               | 2                                                                   |
| Lowest Price                                   |                                                                                               | \$0                                                                 |
| Highest Price                                  |                                                                                               | \$1,988,000                                                         |
| Average Price                                  |                                                                                               | \$795,750                                                           |
| Average DOM (PND, CLSD, EXP)                   |                                                                                               | 26                                                                  |