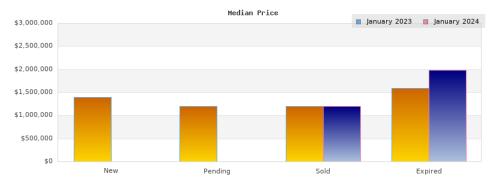

## Cities: Kensington

| Status                                         | Data                                                                                          | Total                                                               |
|------------------------------------------------|-----------------------------------------------------------------------------------------------|---------------------------------------------------------------------|
| Listings Added                                 | Number of Listings<br>Low Price<br>High Price<br>Average Price<br>Median Price                | 9<br>\$895,000<br>\$2,168,000<br>\$1,448,560<br>\$1,395,000         |
| Listings that went Pending                     | Number of Listings<br>Low Price<br>High Price<br>Average Price<br>Median Price<br>Average DOM | 3<br>\$998,000<br>\$1,895,000<br>\$1,363,670<br>\$1,198,000<br>14   |
| Listings that Closed                           | Number of Listings<br>Low Price<br>High Price<br>Average Price<br>Median Price<br>Average DOM | 1<br>\$1,195,000<br>\$1,195,000<br>\$1,195,000<br>\$1,195,000<br>48 |
| Listings that Expired                          | Number of Listings<br>Low Price<br>High Price<br>Average Price<br>Median Price<br>Average DOM | 2<br>\$1,298,000<br>\$1,895,000<br>\$1,596,500<br>\$1,596,500<br>22 |
| Average Active Listing Count                   |                                                                                               | 1                                                                   |
| Total Number of Listings (ADD, PND, CLSD, EXP) |                                                                                               | 15                                                                  |
| Lowest Price                                   |                                                                                               | \$895,000                                                           |
| Highest Price                                  |                                                                                               | \$2,168,000                                                         |
| Average Price                                  |                                                                                               | \$1,400,933                                                         |
| Average DOM (PND, CLSD, EXP)                   |                                                                                               | 28                                                                  |

| Status                                         | Data                                                                                          | Total                                                               |
|------------------------------------------------|-----------------------------------------------------------------------------------------------|---------------------------------------------------------------------|
| Listings Added                                 | Number of Listings<br>Low Price<br>High Price<br>Average Price<br>Median Price                | \$0<br>\$0<br>\$0<br>\$0                                            |
| Listings that went Pending                     | Number of Listings<br>Low Price<br>High Price<br>Average Price<br>Median Price<br>Average DOM | \$0<br>\$0<br>\$0<br>\$0<br>0                                       |
| Listings that Closed                           | Number of Listings<br>Low Price<br>High Price<br>Average Price<br>Median Price<br>Average DOM | 1<br>\$1,195,000<br>\$1,195,000<br>\$1,195,000<br>\$1,195,000<br>16 |
| Listings that Expired                          | Number of Listings<br>Low Price<br>High Price<br>Average Price<br>Median Price<br>Average DOM | 1<br>\$1,988,000<br>\$1,988,000<br>\$1,988,000<br>\$1,988,000<br>63 |
| Average Active Listing Count                   |                                                                                               | 4                                                                   |
| Total Number of Listings (ADD, PND, CLSD, EXP) |                                                                                               | 2                                                                   |
| Lowest Price                                   |                                                                                               | \$0                                                                 |
| Highest Price                                  |                                                                                               | \$1,988,000                                                         |
| Average Price                                  |                                                                                               | \$795,750                                                           |
| Average DOM (PND, CLSD, EXP)                   |                                                                                               | 26                                                                  |