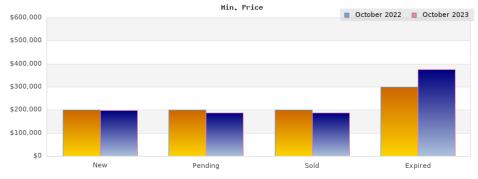

## October 2022

Cities: Oakland

| Status                                         | Data                                                                                          | Total                                                             |
|------------------------------------------------|-----------------------------------------------------------------------------------------------|-------------------------------------------------------------------|
| Listings Added                                 | Number of Listings<br>Low Price<br>High Price<br>Average Price<br>Median Price                | 344<br>\$200,000<br>\$3,100,000<br>\$957,654<br>\$799,000         |
| Listings that went Pending                     | Number of Listings<br>Low Price<br>High Price<br>Average Price<br>Median Price<br>Average DOM | 234<br>\$200,000<br>\$2,598,000<br>\$961,468<br>\$844,000         |
| Listings that Closed                           | Number of Listings<br>Low Price<br>High Price<br>Average Price<br>Median Price<br>Average DOM | 220<br>\$200,000<br>\$5,250,000<br>\$1,002,180<br>\$874,000<br>30 |
| Listings that Expired                          | Number of Listings<br>Low Price<br>High Price<br>Average Price<br>Median Price<br>Average DOM | 42<br>\$299,000<br>\$2,749,890<br>\$794,176<br>\$668,975<br>96    |
| Average Active Listing Count                   |                                                                                               | 646                                                               |
| Total Number of Listings (ADD, PND, CLSD, EXP) |                                                                                               | 840                                                               |
| Lowest Price                                   |                                                                                               | \$200,000                                                         |
| Highest Price                                  |                                                                                               | \$5,250,000                                                       |
| Average Price                                  |                                                                                               | \$928,870                                                         |
| Average DOM (PND, CLSD.                        | EXP)                                                                                          | 52                                                                |

## October 2023

Cities: Oakland

| Cities: Oakland                                | Dete                                                                                          | Total                                                           |
|------------------------------------------------|-----------------------------------------------------------------------------------------------|-----------------------------------------------------------------|
| Status                                         | Data                                                                                          | Total                                                           |
| Listings Added                                 | Number of Listings<br>Low Price<br>High Price<br>Average Price<br>Median Price                | 319<br>\$199,000<br>\$4,995,000<br>\$886,693<br>\$795,000       |
| Listings that went Pending                     | Number of Listings<br>Low Price<br>High Price<br>Average Price<br>Median Price<br>Average DOM | 228<br>\$188,888<br>\$2,995,000<br>\$876,418<br>\$825,000<br>33 |
| Listings that Closed                           | Number of Listings<br>Low Price<br>High Price<br>Average Price<br>Median Price<br>Average DOM | 228<br>\$188,888<br>\$2,595,000<br>\$911,813<br>\$849,000<br>26 |
| Listings that Expired                          | Number of Listings<br>Low Price<br>High Price<br>Average Price<br>Median Price<br>Average DOM | 47<br>\$375,000<br>\$2,850,000<br>\$823,793<br>\$739,000<br>90  |
| Average Active Listing Count                   |                                                                                               | 668                                                             |
| Total Number of Listings (ADD, PND, CLSD, EXP) |                                                                                               | 822                                                             |
| Lowest Price                                   |                                                                                               | \$188,888                                                       |
| Highest Price                                  |                                                                                               | \$4,995,000                                                     |
| Average Price                                  |                                                                                               | \$874,679                                                       |
| Average DOM (PND, CLSD, EXP)                   |                                                                                               | 49                                                              |