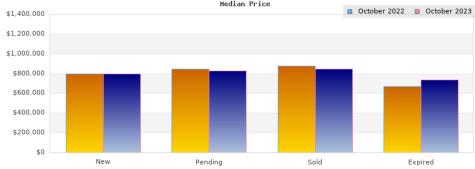

## October 2022

Cities: Oakland

| Status                                         | Data                                                                                          | Total                                                             |
|------------------------------------------------|-----------------------------------------------------------------------------------------------|-------------------------------------------------------------------|
| Listings Added                                 | Number of Listings<br>Low Price<br>High Price<br>Average Price<br>Median Price                | 344<br>\$200,000<br>\$3,100,000<br>\$957,654<br>\$799,000         |
| Listings that went Pending                     | Number of Listings<br>Low Price<br>High Price<br>Average Price<br>Median Price<br>Average DOM | 234<br>\$200,000<br>\$2,598,000<br>\$961,468<br>\$844,000         |
| Listings that Closed                           | Number of Listings<br>Low Price<br>High Price<br>Average Price<br>Median Price<br>Average DOM | 220<br>\$200,000<br>\$5,250,000<br>\$1,002,180<br>\$874,000<br>30 |
| Listings that Expired                          | Number of Listings<br>Low Price<br>High Price<br>Average Price<br>Median Price<br>Average DOM | 42<br>\$299,000<br>\$2,749,890<br>\$794,176<br>\$668,975<br>96    |
| Average Active Listing Count                   |                                                                                               | 646                                                               |
| Total Number of Listings (ADD, PND, CLSD, EXP) |                                                                                               | 840                                                               |
| Lowest Price                                   |                                                                                               | \$200,000                                                         |
| Highest Price                                  |                                                                                               | \$5,250,000                                                       |
| Average Price                                  |                                                                                               | \$928,870                                                         |
| Average DOM (PND, CLSD.                        | EXP)                                                                                          | 52                                                                |

## October 2023

Cities: Oakland

| Cities: Oakland                                | Dete                                                                                          | Total                                                           |
|------------------------------------------------|-----------------------------------------------------------------------------------------------|-----------------------------------------------------------------|
| Status                                         | Data                                                                                          | Total                                                           |
| Listings Added                                 | Number of Listings<br>Low Price<br>High Price<br>Average Price<br>Median Price                | 319<br>\$199,000<br>\$4,995,000<br>\$886,693<br>\$795,000       |
| Listings that went Pending                     | Number of Listings<br>Low Price<br>High Price<br>Average Price<br>Median Price<br>Average DOM | 228<br>\$188,888<br>\$2,995,000<br>\$876,418<br>\$825,000<br>33 |
| Listings that Closed                           | Number of Listings<br>Low Price<br>High Price<br>Average Price<br>Median Price<br>Average DOM | 228<br>\$188,888<br>\$2,595,000<br>\$911,813<br>\$849,000<br>26 |
| Listings that Expired                          | Number of Listings<br>Low Price<br>High Price<br>Average Price<br>Median Price<br>Average DOM | 47<br>\$375,000<br>\$2,850,000<br>\$823,793<br>\$739,000<br>90  |
| Average Active Listing Count                   |                                                                                               | 668                                                             |
| Total Number of Listings (ADD, PND, CLSD, EXP) |                                                                                               | 822                                                             |
| Lowest Price                                   |                                                                                               | \$188,888                                                       |
| Highest Price                                  |                                                                                               | \$4,995,000                                                     |
| Average Price                                  |                                                                                               | \$874,679                                                       |
| Average DOM (PND, CLSD, EXP)                   |                                                                                               | 49                                                              |