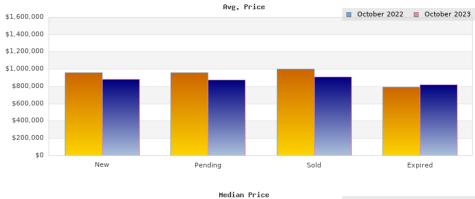

## October 2022

Cities: Oakland

| Status                                         | Data                                                                                          | Total                                                             |
|------------------------------------------------|-----------------------------------------------------------------------------------------------|-------------------------------------------------------------------|
| Listings Added                                 | Number of Listings<br>Low Price<br>High Price<br>Average Price<br>Median Price                | 344<br>\$200,000<br>\$3,100,000<br>\$957,654<br>\$799,000         |
| Listings that went Pending                     | Number of Listings<br>Low Price<br>High Price<br>Average Price<br>Median Price<br>Average DOM | 234<br>\$200,000<br>\$2,598,000<br>\$961,468<br>\$844,000         |
| Listings that Closed                           | Number of Listings<br>Low Price<br>High Price<br>Average Price<br>Median Price<br>Average DOM | 220<br>\$200,000<br>\$5,250,000<br>\$1,002,180<br>\$874,000<br>30 |
| Listings that Expired                          | Number of Listings<br>Low Price<br>High Price<br>Average Price<br>Median Price<br>Average DOM | 42<br>\$299,000<br>\$2,749,890<br>\$794,176<br>\$668,975<br>96    |
| Average Active Listing Count                   |                                                                                               | 646                                                               |
| Total Number of Listings (ADD, PND, CLSD, EXP) |                                                                                               | 840                                                               |
| Lowest Price                                   |                                                                                               | \$200,000                                                         |
| Highest Price                                  |                                                                                               | \$5,250,000                                                       |
| Average Price                                  |                                                                                               | \$928,870                                                         |
| Average DOM (PND, CLSD.                        | EXP)                                                                                          | 52                                                                |

## October 2023

Cities: Oakland

| Cities: Oakland                                | Dete                                                                                          | Total                                                           |
|------------------------------------------------|-----------------------------------------------------------------------------------------------|-----------------------------------------------------------------|
| Status                                         | Data                                                                                          | Total                                                           |
| Listings Added                                 | Number of Listings<br>Low Price<br>High Price<br>Average Price<br>Median Price                | 319<br>\$199,000<br>\$4,995,000<br>\$886,693<br>\$795,000       |
| Listings that went Pending                     | Number of Listings<br>Low Price<br>High Price<br>Average Price<br>Median Price<br>Average DOM | 228<br>\$188,888<br>\$2,995,000<br>\$876,418<br>\$825,000<br>33 |
| Listings that Closed                           | Number of Listings<br>Low Price<br>High Price<br>Average Price<br>Median Price<br>Average DOM | 228<br>\$188,888<br>\$2,595,000<br>\$911,813<br>\$849,000<br>26 |
| Listings that Expired                          | Number of Listings<br>Low Price<br>High Price<br>Average Price<br>Median Price<br>Average DOM | 47<br>\$375,000<br>\$2,850,000<br>\$823,793<br>\$739,000<br>90  |
| Average Active Listing Count                   |                                                                                               | 668                                                             |
| Total Number of Listings (ADD, PND, CLSD, EXP) |                                                                                               | 822                                                             |
| Lowest Price                                   |                                                                                               | \$188,888                                                       |
| Highest Price                                  |                                                                                               | \$4,995,000                                                     |
| Average Price                                  |                                                                                               | \$874,679                                                       |
| Average DOM (PND, CLSD, EXP)                   |                                                                                               | 49                                                              |