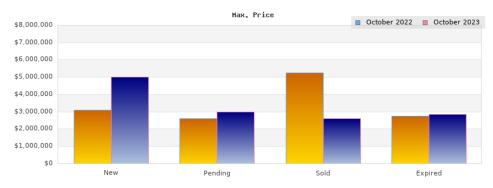

## October 2022

Cities: Oakland

| Status                                         | Data                                                                                          | Total                                                             |
|------------------------------------------------|-----------------------------------------------------------------------------------------------|-------------------------------------------------------------------|
| Listings Added                                 | Number of Listings<br>Low Price<br>High Price<br>Average Price<br>Median Price                | 344<br>\$200,000<br>\$3,100,000<br>\$957,654<br>\$799,000         |
| Listings that went Pending                     | Number of Listings<br>Low Price<br>High Price<br>Average Price<br>Median Price<br>Average DOM | 234<br>\$200,000<br>\$2,598,000<br>\$961,468<br>\$844,000         |
| Listings that Closed                           | Number of Listings<br>Low Price<br>High Price<br>Average Price<br>Median Price<br>Average DOM | 220<br>\$200,000<br>\$5,250,000<br>\$1,002,180<br>\$874,000<br>30 |
| Listings that Expired                          | Number of Listings<br>Low Price<br>High Price<br>Average Price<br>Median Price<br>Average DOM | 42<br>\$299,000<br>\$2,749,890<br>\$794,176<br>\$668,975<br>96    |
| Average Active Listing Count                   |                                                                                               | 646                                                               |
| Total Number of Listings (ADD, PND, CLSD, EXP) |                                                                                               | 840                                                               |
| Lowest Price                                   |                                                                                               | \$200,000                                                         |
| Highest Price                                  |                                                                                               | \$5,250,000                                                       |
| Average Price                                  |                                                                                               | \$928,870                                                         |
| Average DOM (PND, CLSD.                        | EXP)                                                                                          | 52                                                                |

## October 2023

Cities: Oakland

| Cities: Oakland                                | Dete                                                                                          | Total                                                           |
|------------------------------------------------|-----------------------------------------------------------------------------------------------|-----------------------------------------------------------------|
| Status                                         | Data                                                                                          | Total                                                           |
| Listings Added                                 | Number of Listings<br>Low Price<br>High Price<br>Average Price<br>Median Price                | 319<br>\$199,000<br>\$4,995,000<br>\$886,693<br>\$795,000       |
| Listings that went Pending                     | Number of Listings<br>Low Price<br>High Price<br>Average Price<br>Median Price<br>Average DOM | 228<br>\$188,888<br>\$2,995,000<br>\$876,418<br>\$825,000<br>33 |
| Listings that Closed                           | Number of Listings<br>Low Price<br>High Price<br>Average Price<br>Median Price<br>Average DOM | 228<br>\$188,888<br>\$2,595,000<br>\$911,813<br>\$849,000<br>26 |
| Listings that Expired                          | Number of Listings<br>Low Price<br>High Price<br>Average Price<br>Median Price<br>Average DOM | 47<br>\$375,000<br>\$2,850,000<br>\$823,793<br>\$739,000<br>90  |
| Average Active Listing Count                   |                                                                                               | 668                                                             |
| Total Number of Listings (ADD, PND, CLSD, EXP) |                                                                                               | 822                                                             |
| Lowest Price                                   |                                                                                               | \$188,888                                                       |
| Highest Price                                  |                                                                                               | \$4,995,000                                                     |
| Average Price                                  |                                                                                               | \$874,679                                                       |
| Average DOM (PND, CLSD, EXP)                   |                                                                                               | 49                                                              |