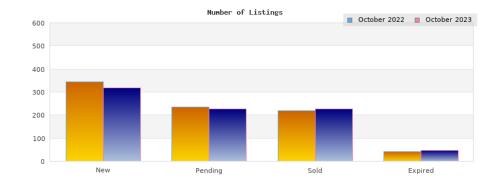

## October 2022

Cities: Oakland

| Status                                         | Data                                                                                          | Total                                                             |
|------------------------------------------------|-----------------------------------------------------------------------------------------------|-------------------------------------------------------------------|
| Listings Added                                 | Number of Listings<br>Low Price<br>High Price<br>Average Price<br>Median Price                | 344<br>\$200,000<br>\$3,100,000<br>\$957,654<br>\$799,000         |
| Listings that went Pending                     | Number of Listings<br>Low Price<br>High Price<br>Average Price<br>Median Price<br>Average DOM | 234<br>\$200,000<br>\$2,598,000<br>\$961,468<br>\$844,000         |
| Listings that Closed                           | Number of Listings<br>Low Price<br>High Price<br>Average Price<br>Median Price<br>Average DOM | 220<br>\$200,000<br>\$5,250,000<br>\$1,002,180<br>\$874,000<br>30 |
| Listings that Expired                          | Number of Listings<br>Low Price<br>High Price<br>Average Price<br>Median Price<br>Average DOM | 42<br>\$299,000<br>\$2,749,890<br>\$794,176<br>\$668,975<br>96    |
| Average Active Listing Count                   |                                                                                               | 646                                                               |
| Total Number of Listings (ADD, PND, CLSD, EXP) |                                                                                               | 840                                                               |
| Lowest Price                                   |                                                                                               | \$200,000                                                         |
| Highest Price                                  |                                                                                               | \$5,250,000                                                       |
| Average Price                                  |                                                                                               | \$928,870                                                         |
| Average DOM (PND, CLSD.                        | EXP)                                                                                          | 52                                                                |

## October 2023

Cities: Oakland

| Cities: Oakland                                | Dete                                                                                          | Total                                                           |
|------------------------------------------------|-----------------------------------------------------------------------------------------------|-----------------------------------------------------------------|
| Status                                         | Data                                                                                          | Total                                                           |
| Listings Added                                 | Number of Listings<br>Low Price<br>High Price<br>Average Price<br>Median Price                | 319<br>\$199,000<br>\$4,995,000<br>\$886,693<br>\$795,000       |
| Listings that went Pending                     | Number of Listings<br>Low Price<br>High Price<br>Average Price<br>Median Price<br>Average DOM | 228<br>\$188,888<br>\$2,995,000<br>\$876,418<br>\$825,000<br>33 |
| Listings that Closed                           | Number of Listings<br>Low Price<br>High Price<br>Average Price<br>Median Price<br>Average DOM | 228<br>\$188,888<br>\$2,595,000<br>\$911,813<br>\$849,000<br>26 |
| Listings that Expired                          | Number of Listings<br>Low Price<br>High Price<br>Average Price<br>Median Price<br>Average DOM | 47<br>\$375,000<br>\$2,850,000<br>\$823,793<br>\$739,000<br>90  |
| Average Active Listing Count                   |                                                                                               | 668                                                             |
| Total Number of Listings (ADD, PND, CLSD, EXP) |                                                                                               | 822                                                             |
| Lowest Price                                   |                                                                                               | \$188,888                                                       |
| Highest Price                                  |                                                                                               | \$4,995,000                                                     |
| Average Price                                  |                                                                                               | \$874,679                                                       |
| Average DOM (PND, CLSD, EXP)                   |                                                                                               | 49                                                              |