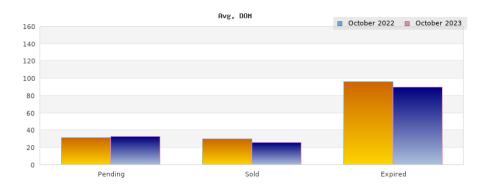

## October 2022

Cities: Oakland

| Status                                         | Data                                                                                          | Total                                                             |
|------------------------------------------------|-----------------------------------------------------------------------------------------------|-------------------------------------------------------------------|
| Listings Added                                 | Number of Listings<br>Low Price<br>High Price<br>Average Price<br>Median Price                | 344<br>\$200,000<br>\$3,100,000<br>\$957,654<br>\$799,000         |
| Listings that went Pending                     | Number of Listings<br>Low Price<br>High Price<br>Average Price<br>Median Price<br>Average DOM | 234<br>\$200,000<br>\$2,598,000<br>\$961,468<br>\$844,000         |
| Listings that Closed                           | Number of Listings<br>Low Price<br>High Price<br>Average Price<br>Median Price<br>Average DOM | 220<br>\$200,000<br>\$5,250,000<br>\$1,002,180<br>\$874,000<br>30 |
| Listings that Expired                          | Number of Listings<br>Low Price<br>High Price<br>Average Price<br>Median Price<br>Average DOM | 42<br>\$299,000<br>\$2,749,890<br>\$794,176<br>\$668,975<br>96    |
| Average Active Listing Count                   |                                                                                               | 646                                                               |
| Total Number of Listings (ADD, PND, CLSD, EXP) |                                                                                               | 840                                                               |
| Lowest Price                                   |                                                                                               | \$200,000                                                         |
| Highest Price                                  |                                                                                               | \$5,250,000                                                       |
| Average Price                                  |                                                                                               | \$928,870                                                         |
| Average DOM (PND, CLSD.                        | EXP)                                                                                          | 52                                                                |

## October 2023

Cities: Oakland

| Cities: Oakland                                | Dete                                                                                          | Total                                                           |
|------------------------------------------------|-----------------------------------------------------------------------------------------------|-----------------------------------------------------------------|
| Status                                         | Data                                                                                          | Total                                                           |
| Listings Added                                 | Number of Listings<br>Low Price<br>High Price<br>Average Price<br>Median Price                | 319<br>\$199,000<br>\$4,995,000<br>\$886,693<br>\$795,000       |
| Listings that went Pending                     | Number of Listings<br>Low Price<br>High Price<br>Average Price<br>Median Price<br>Average DOM | 228<br>\$188,888<br>\$2,995,000<br>\$876,418<br>\$825,000<br>33 |
| Listings that Closed                           | Number of Listings<br>Low Price<br>High Price<br>Average Price<br>Median Price<br>Average DOM | 228<br>\$188,888<br>\$2,595,000<br>\$911,813<br>\$849,000<br>26 |
| Listings that Expired                          | Number of Listings<br>Low Price<br>High Price<br>Average Price<br>Median Price<br>Average DOM | 47<br>\$375,000<br>\$2,850,000<br>\$823,793<br>\$739,000<br>90  |
| Average Active Listing Count                   |                                                                                               | 668                                                             |
| Total Number of Listings (ADD, PND, CLSD, EXP) |                                                                                               | 822                                                             |
| Lowest Price                                   |                                                                                               | \$188,888                                                       |
| Highest Price                                  |                                                                                               | \$4,995,000                                                     |
| Average Price                                  |                                                                                               | \$874,679                                                       |
| Average DOM (PND, CLSD, EXP)                   |                                                                                               | 49                                                              |