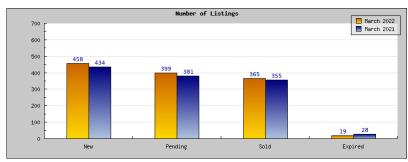

## March 2022

| Status                                         | Data                                                                                          | Total                                                           |
|------------------------------------------------|-----------------------------------------------------------------------------------------------|-----------------------------------------------------------------|
| Listings Added                                 | Number of Listings<br>Low Price<br>High Price<br>Average Price<br>Median Price                | 458<br>\$299,999<br>\$3,795,000<br>\$1,046,488<br>\$1,022,663   |
| Listings that went Pending                     | Number of Listings<br>Low Price<br>High Price<br>Average Price<br>Median Price<br>Average DOM | 399<br>\$199,500<br>\$3,495,000<br>\$982,370<br>\$942,259<br>21 |
| Listings that Closed                           | Number of Listings<br>Low Price<br>High Price<br>Average Price<br>Median Price<br>Average DOM | 365<br>\$329,000<br>\$2,998,000<br>\$899,436<br>\$852,461<br>21 |
| Listings that Expired                          | Number of Listings<br>Low Price<br>High Price<br>Average Price<br>Median Price<br>Average DOM | 19<br>\$479,900<br>\$2,700,000<br>\$965,708<br>\$929,214<br>101 |
| Average Active Listing Count                   |                                                                                               | 349                                                             |
| Total Number of Listings (ADD, PND, CLSD, EXP) |                                                                                               | 1,241                                                           |
| Lowest Price                                   |                                                                                               | \$199,500                                                       |
| Highest Price                                  |                                                                                               | \$3,795,000                                                     |
| Average Price                                  |                                                                                               | \$973,500                                                       |
| Average DOM (PND, CLSD)                        |                                                                                               | 21                                                              |

## March 2021

| Areas: Oakland                                 |                                                                                               |                                                                 |  |
|------------------------------------------------|-----------------------------------------------------------------------------------------------|-----------------------------------------------------------------|--|
| Status                                         | Data                                                                                          | Total                                                           |  |
| Listings Added                                 | Number of Listings<br>Low Price<br>High Price<br>Average Price<br>Median Price                | 434<br>\$139,000<br>\$3,150,000<br>\$970,180<br>\$934,993       |  |
| Listings that went Pending                     | Number of Listings<br>Low Price<br>High Price<br>Average Price<br>Median Price<br>Average DOM | 381<br>\$280,000<br>\$3,500,000<br>\$930,908<br>\$919,533<br>19 |  |
| Listings that Closed                           | Number of Listings<br>Low Price<br>High Price<br>Average Price<br>Median Price<br>Average DOM | 355<br>\$280,000<br>\$3,250,000<br>\$932,033<br>\$885,626<br>23 |  |
| Listings that Expired                          | Number of Listings<br>Low Price<br>High Price<br>Average Price<br>Median Price<br>Average DOM | 28<br>\$280,000<br>\$1,549,000<br>\$757,169<br>\$754,809<br>65  |  |
| Average Active Listing Count                   |                                                                                               | 304                                                             |  |
| Total Number of Listings (ADD, PND, CLSD, EXP) |                                                                                               | 1,198                                                           |  |
| Lowest Price                                   |                                                                                               | \$139,000                                                       |  |
| Highest Price                                  |                                                                                               | \$3,500,000                                                     |  |
| Average Price                                  |                                                                                               | \$897,573                                                       |  |
| Average DOM (PND, CLSD)                        |                                                                                               | 21                                                              |  |