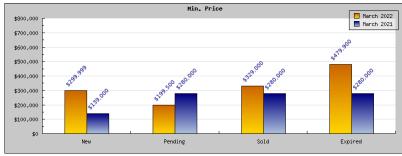

## March 2022

| Status                                         | Data                                                                                          | Total                                                           |
|------------------------------------------------|-----------------------------------------------------------------------------------------------|-----------------------------------------------------------------|
| Listings Added                                 | Number of Listings<br>Low Price<br>High Price<br>Average Price<br>Median Price                | 458<br>\$299,999<br>\$3,795,000<br>\$1,046,488<br>\$1,022,663   |
| Listings that went Pending                     | Number of Listings<br>Low Price<br>High Price<br>Average Price<br>Median Price<br>Average DOM | 399<br>\$199,500<br>\$3,495,000<br>\$982,370<br>\$942,259<br>21 |
| Listings that Closed                           | Number of Listings<br>Low Price<br>High Price<br>Average Price<br>Median Price<br>Average DOM | 365<br>\$329,000<br>\$2,998,000<br>\$899,436<br>\$852,461<br>21 |
| Listings that Expired                          | Number of Listings<br>Low Price<br>High Price<br>Average Price<br>Median Price<br>Average DOM | 19<br>\$479,900<br>\$2,700,000<br>\$965,708<br>\$929,214<br>101 |
| Average Active Listing Count                   |                                                                                               | 349                                                             |
| Total Number of Listings (ADD, PND, CLSD, EXP) |                                                                                               | 1,241                                                           |
| Lowest Price                                   |                                                                                               | \$199,500                                                       |
| Highest Price                                  |                                                                                               | \$3,795,000                                                     |
| Average Price                                  |                                                                                               | \$973,500                                                       |
| Average DOM (PND, CLSD)                        |                                                                                               | 21                                                              |

## March 2021

| Areas: Oakland                                 |                                                                                               |                                                                 |  |
|------------------------------------------------|-----------------------------------------------------------------------------------------------|-----------------------------------------------------------------|--|
| Status                                         | Data                                                                                          | Total                                                           |  |
| Listings Added                                 | Number of Listings<br>Low Price<br>High Price<br>Average Price<br>Median Price                | 434<br>\$139,000<br>\$3,150,000<br>\$970,180<br>\$934,993       |  |
| Listings that went Pending                     | Number of Listings<br>Low Price<br>High Price<br>Average Price<br>Median Price<br>Average DOM | 381<br>\$280,000<br>\$3,500,000<br>\$930,908<br>\$919,533<br>19 |  |
| Listings that Closed                           | Number of Listings<br>Low Price<br>High Price<br>Average Price<br>Median Price<br>Average DOM | 355<br>\$280,000<br>\$3,250,000<br>\$932,033<br>\$885,626<br>23 |  |
| Listings that Expired                          | Number of Listings<br>Low Price<br>High Price<br>Average Price<br>Median Price<br>Average DOM | 28<br>\$280,000<br>\$1,549,000<br>\$757,169<br>\$754,809<br>65  |  |
| Average Active Listing Count                   |                                                                                               | 304                                                             |  |
| Total Number of Listings (ADD, PND, CLSD, EXP) |                                                                                               | 1,198                                                           |  |
| Lowest Price                                   |                                                                                               | \$139,000                                                       |  |
| Highest Price                                  |                                                                                               | \$3,500,000                                                     |  |
| Average Price                                  |                                                                                               | \$897,573                                                       |  |
| Average DOM (PND, CLSD)                        |                                                                                               | 21                                                              |  |