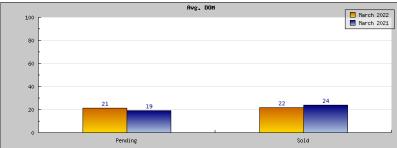

## March 2022

| Status                                         | Data                                                                                          | Total                                                           |
|------------------------------------------------|-----------------------------------------------------------------------------------------------|-----------------------------------------------------------------|
| Listings Added                                 | Number of Listings<br>Low Price<br>High Price<br>Average Price<br>Median Price                | 458<br>\$299,999<br>\$3,795,000<br>\$1,046,488<br>\$1,022,663   |
| Listings that went Pending                     | Number of Listings<br>Low Price<br>High Price<br>Average Price<br>Median Price<br>Average DOM | 399<br>\$199,500<br>\$3,495,000<br>\$982,370<br>\$942,259<br>21 |
| Listings that Closed                           | Number of Listings<br>Low Price<br>High Price<br>Average Price<br>Median Price<br>Average DOM | 365<br>\$329,000<br>\$2,998,000<br>\$899,436<br>\$852,461<br>21 |
| Listings that Expired                          | Number of Listings<br>Low Price<br>High Price<br>Average Price<br>Median Price<br>Average DOM | 19<br>\$479,900<br>\$2,700,000<br>\$965,708<br>\$929,214<br>101 |
| Average Active Listing Count                   |                                                                                               | 349                                                             |
| Total Number of Listings (ADD, PND, CLSD, EXP) |                                                                                               | 1,241                                                           |
| Lowest Price                                   |                                                                                               | \$199,500                                                       |
| Highest Price                                  |                                                                                               | \$3,795,000                                                     |
| Average Price                                  |                                                                                               | \$973,500                                                       |
| Average DOM (PND, CLSD)                        |                                                                                               | 21                                                              |

## March 2021

| Areas: Oakland                                 |                                                                                               |                                                                 |  |
|------------------------------------------------|-----------------------------------------------------------------------------------------------|-----------------------------------------------------------------|--|
| Status                                         | Data                                                                                          | Total                                                           |  |
| Listings Added                                 | Number of Listings<br>Low Price<br>High Price<br>Average Price<br>Median Price                | 434<br>\$139,000<br>\$3,150,000<br>\$970,180<br>\$934,993       |  |
| Listings that went Pending                     | Number of Listings<br>Low Price<br>High Price<br>Average Price<br>Median Price<br>Average DOM | 381<br>\$280,000<br>\$3,500,000<br>\$930,908<br>\$919,533<br>19 |  |
| Listings that Closed                           | Number of Listings<br>Low Price<br>High Price<br>Average Price<br>Median Price<br>Average DOM | 355<br>\$280,000<br>\$3,250,000<br>\$932,033<br>\$885,626<br>23 |  |
| Listings that Expired                          | Number of Listings<br>Low Price<br>High Price<br>Average Price<br>Median Price<br>Average DOM | 28<br>\$280,000<br>\$1,549,000<br>\$757,169<br>\$754,809<br>65  |  |
| Average Active Listing Count                   |                                                                                               | 304                                                             |  |
| Total Number of Listings (ADD, PND, CLSD, EXP) |                                                                                               | 1,198                                                           |  |
| Lowest Price                                   |                                                                                               | \$139,000                                                       |  |
| Highest Price                                  |                                                                                               | \$3,500,000                                                     |  |
| Average Price                                  |                                                                                               | \$897,573                                                       |  |
| Average DOM (PND, CLSD)                        |                                                                                               | 21                                                              |  |