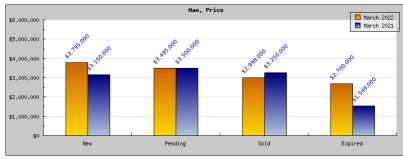

## March 2022

| Status                                         | Data                                                                                          | Total                                                           |
|------------------------------------------------|-----------------------------------------------------------------------------------------------|-----------------------------------------------------------------|
| Listings Added                                 | Number of Listings<br>Low Price<br>High Price<br>Average Price<br>Median Price                | 458<br>\$299,999<br>\$3,795,000<br>\$1,046,488<br>\$1,022,663   |
| Listings that went Pending                     | Number of Listings<br>Low Price<br>High Price<br>Average Price<br>Median Price<br>Average DOM | 399<br>\$199,500<br>\$3,495,000<br>\$982,370<br>\$942,259<br>21 |
| Listings that Closed                           | Number of Listings<br>Low Price<br>High Price<br>Average Price<br>Median Price<br>Average DOM | 365<br>\$329,000<br>\$2,998,000<br>\$899,436<br>\$852,461<br>21 |
| Listings that Expired                          | Number of Listings<br>Low Price<br>High Price<br>Average Price<br>Median Price<br>Average DOM | 19<br>\$479,900<br>\$2,700,000<br>\$965,708<br>\$929,214<br>101 |
| Average Active Listing Count                   |                                                                                               | 349                                                             |
| Total Number of Listings (ADD, PND, CLSD, EXP) |                                                                                               | 1,241                                                           |
| Lowest Price                                   |                                                                                               | \$199,500                                                       |
| Highest Price                                  |                                                                                               | \$3,795,000                                                     |
| Average Price                                  |                                                                                               | \$973,500                                                       |
| Average DOM (PND, CLSD)                        |                                                                                               | 21                                                              |

## March 2021

| Areas: Oakland                                 |                                                                                               |                                                                 |  |
|------------------------------------------------|-----------------------------------------------------------------------------------------------|-----------------------------------------------------------------|--|
| Status                                         | Data                                                                                          | Total                                                           |  |
| Listings Added                                 | Number of Listings<br>Low Price<br>High Price<br>Average Price<br>Median Price                | 434<br>\$139,000<br>\$3,150,000<br>\$970,180<br>\$934,993       |  |
| Listings that went Pending                     | Number of Listings<br>Low Price<br>High Price<br>Average Price<br>Median Price<br>Average DOM | 381<br>\$280,000<br>\$3,500,000<br>\$930,908<br>\$919,533<br>19 |  |
| Listings that Closed                           | Number of Listings<br>Low Price<br>High Price<br>Average Price<br>Median Price<br>Average DOM | 355<br>\$280,000<br>\$3,250,000<br>\$932,033<br>\$885,626<br>23 |  |
| Listings that Expired                          | Number of Listings<br>Low Price<br>High Price<br>Average Price<br>Median Price<br>Average DOM | 28<br>\$280,000<br>\$1,549,000<br>\$757,169<br>\$754,809<br>65  |  |
| Average Active Listing Count                   |                                                                                               | 304                                                             |  |
| Total Number of Listings (ADD, PND, CLSD, EXP) |                                                                                               | 1,198                                                           |  |
| Lowest Price                                   |                                                                                               | \$139,000                                                       |  |
| Highest Price                                  |                                                                                               | \$3,500,000                                                     |  |
| Average Price                                  |                                                                                               | \$897,573                                                       |  |
| Average DOM (PND, CLSD)                        |                                                                                               | 21                                                              |  |