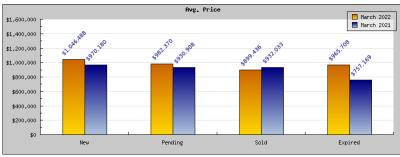

## March 2022

| Status                                         | Data                                                                                          | Total                                                           |
|------------------------------------------------|-----------------------------------------------------------------------------------------------|-----------------------------------------------------------------|
| Listings Added                                 | Number of Listings<br>Low Price<br>High Price<br>Average Price<br>Median Price                | 458<br>\$299,999<br>\$3,795,000<br>\$1,046,488<br>\$1,022,663   |
| Listings that went Pending                     | Number of Listings<br>Low Price<br>High Price<br>Average Price<br>Median Price<br>Average DOM | 399<br>\$199,500<br>\$3,495,000<br>\$982,370<br>\$942,259<br>21 |
| Listings that Closed                           | Number of Listings<br>Low Price<br>High Price<br>Average Price<br>Median Price<br>Average DOM | 365<br>\$329,000<br>\$2,998,000<br>\$899,436<br>\$852,461<br>21 |
| Listings that Expired                          | Number of Listings<br>Low Price<br>High Price<br>Average Price<br>Median Price<br>Average DOM | 19<br>\$479,900<br>\$2,700,000<br>\$965,708<br>\$929,214<br>101 |
| Average Active Listing Count                   |                                                                                               | 349                                                             |
| Total Number of Listings (ADD, PND, CLSD, EXP) |                                                                                               | 1,241                                                           |
| Lowest Price                                   |                                                                                               | \$199,500                                                       |
| Highest Price                                  |                                                                                               | \$3,795,000                                                     |
| Average Price                                  |                                                                                               | \$973,500                                                       |
| Average DOM (PND, CLSD)                        |                                                                                               | 21                                                              |

## March 2021

| Areas: Oakland                                 |                                                                                               |                                                                 |  |
|------------------------------------------------|-----------------------------------------------------------------------------------------------|-----------------------------------------------------------------|--|
| Status                                         | Data                                                                                          | Total                                                           |  |
| Listings Added                                 | Number of Listings<br>Low Price<br>High Price<br>Average Price<br>Median Price                | 434<br>\$139,000<br>\$3,150,000<br>\$970,180<br>\$934,993       |  |
| Listings that went Pending                     | Number of Listings<br>Low Price<br>High Price<br>Average Price<br>Median Price<br>Average DOM | 381<br>\$280,000<br>\$3,500,000<br>\$930,908<br>\$919,533<br>19 |  |
| Listings that Closed                           | Number of Listings<br>Low Price<br>High Price<br>Average Price<br>Median Price<br>Average DOM | 355<br>\$280,000<br>\$3,250,000<br>\$932,033<br>\$885,626<br>23 |  |
| Listings that Expired                          | Number of Listings<br>Low Price<br>High Price<br>Average Price<br>Median Price<br>Average DOM | 28<br>\$280,000<br>\$1,549,000<br>\$757,169<br>\$754,809<br>65  |  |
| Average Active Listing Count                   |                                                                                               | 304                                                             |  |
| Total Number of Listings (ADD, PND, CLSD, EXP) |                                                                                               | 1,198                                                           |  |
| Lowest Price                                   |                                                                                               | \$139,000                                                       |  |
| Highest Price                                  |                                                                                               | \$3,500,000                                                     |  |
| Average Price                                  |                                                                                               | \$897,573                                                       |  |
| Average DOM (PND, CLSD)                        |                                                                                               | 21                                                              |  |