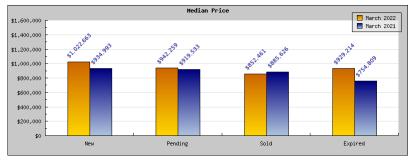

## March 2022

| Status                                         | Data                                                                                          | Total                                                           |
|------------------------------------------------|-----------------------------------------------------------------------------------------------|-----------------------------------------------------------------|
| Listings Added                                 | Number of Listings<br>Low Price<br>High Price<br>Average Price<br>Median Price                | 458<br>\$299,999<br>\$3,795,000<br>\$1,046,488<br>\$1,022,663   |
| Listings that went Pending                     | Number of Listings<br>Low Price<br>High Price<br>Average Price<br>Median Price<br>Average DOM | 399<br>\$199,500<br>\$3,495,000<br>\$982,370<br>\$942,259<br>21 |
| Listings that Closed                           | Number of Listings<br>Low Price<br>High Price<br>Average Price<br>Median Price<br>Average DOM | 365<br>\$329,000<br>\$2,998,000<br>\$899,436<br>\$852,461<br>21 |
| Listings that Expired                          | Number of Listings<br>Low Price<br>High Price<br>Average Price<br>Median Price<br>Average DOM | 19<br>\$479,900<br>\$2,700,000<br>\$965,708<br>\$929,214<br>101 |
| Average Active Listing Count                   |                                                                                               | 349                                                             |
| Total Number of Listings (ADD, PND, CLSD, EXP) |                                                                                               | 1,241                                                           |
| Lowest Price                                   |                                                                                               | \$199,500                                                       |
| Highest Price                                  |                                                                                               | \$3,795,000                                                     |
| Average Price                                  |                                                                                               | \$973,500                                                       |
| Average DOM (PND, CLSD)                        |                                                                                               | 21                                                              |

## March 2021

| Areas: Oakland                                 |                                                                                               |                                                                 |  |
|------------------------------------------------|-----------------------------------------------------------------------------------------------|-----------------------------------------------------------------|--|
| Status                                         | Data                                                                                          | Total                                                           |  |
| Listings Added                                 | Number of Listings<br>Low Price<br>High Price<br>Average Price<br>Median Price                | 434<br>\$139,000<br>\$3,150,000<br>\$970,180<br>\$934,993       |  |
| Listings that went Pending                     | Number of Listings<br>Low Price<br>High Price<br>Average Price<br>Median Price<br>Average DOM | 381<br>\$280,000<br>\$3,500,000<br>\$930,908<br>\$919,533<br>19 |  |
| Listings that Closed                           | Number of Listings<br>Low Price<br>High Price<br>Average Price<br>Median Price<br>Average DOM | 355<br>\$280,000<br>\$3,250,000<br>\$932,033<br>\$885,626<br>23 |  |
| Listings that Expired                          | Number of Listings<br>Low Price<br>High Price<br>Average Price<br>Median Price<br>Average DOM | 28<br>\$280,000<br>\$1,549,000<br>\$757,169<br>\$754,809<br>65  |  |
| Average Active Listing Count                   |                                                                                               | 304                                                             |  |
| Total Number of Listings (ADD, PND, CLSD, EXP) |                                                                                               | 1,198                                                           |  |
| Lowest Price                                   |                                                                                               | \$139,000                                                       |  |
| Highest Price                                  |                                                                                               | \$3,500,000                                                     |  |
| Average Price                                  |                                                                                               | \$897,573                                                       |  |
| Average DOM (PND, CLSD)                        |                                                                                               | 21                                                              |  |