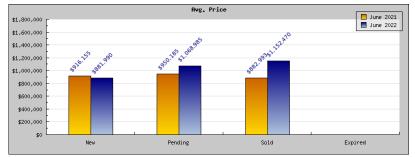

## . . ....

| Status                                         | Data                                                                                          | Total                                                          |
|------------------------------------------------|-----------------------------------------------------------------------------------------------|----------------------------------------------------------------|
| Listings Added                                 | Number of Listings<br>Low Price<br>High Price<br>Average Price<br>Median Price                | 25<br>\$399,000<br>\$1,800,000<br>\$916,155<br>\$895,000       |
| Listings that went Pending                     | Number of Listings<br>Low Price<br>High Price<br>Average Price<br>Median Price<br>Average DOM | 15<br>\$399,000<br>\$1,800,000<br>\$950,185<br>\$895,000<br>21 |
| Listings that Closed                           | Number of Listings<br>Low Price<br>High Price<br>Average Price<br>Median Price<br>Average DOM | 16<br>\$475,000<br>\$1,598,000<br>\$882,993<br>\$912,000<br>17 |
| Listings that Expired                          | Number of Listings<br>Low Price<br>High Price<br>Average Price<br>Median Price<br>Average DOM | \$0<br>\$0<br>\$0<br>\$0<br>\$0                                |
| Average Active Listing Count                   |                                                                                               | 17                                                             |
| Total Number of Listings (ADD, PND, CLSD, EXP) |                                                                                               | 56                                                             |
| Lowest Price                                   |                                                                                               | \$0                                                            |
| Highest Price                                  |                                                                                               | \$1,800,000                                                    |
| Average Price                                  |                                                                                               | \$687,333                                                      |
| Average DOM (PND, CLSD)                        |                                                                                               | 19                                                             |

| Status                                         | Data                                                                                          | Total                                                              |
|------------------------------------------------|-----------------------------------------------------------------------------------------------|--------------------------------------------------------------------|
| Listings Added                                 | Number of Listings<br>Low Price<br>High Price<br>Average Price<br>Median Price                | 21<br>\$361,798<br>\$1,498,000<br>\$881,990<br>\$740,000           |
| Listings that went Pending                     | Number of Listings<br>Low Price<br>High Price<br>Average Price<br>Median Price<br>Average DOM | 15<br>\$455,000<br>\$1,599,900<br>\$1,068,985<br>\$1,098,000<br>18 |
| Listings that Closed                           | Number of Listings<br>Low Price<br>High Price<br>Average Price<br>Median Price<br>Average DOM | 17<br>\$530,000<br>\$1,850,000<br>\$1,152,470<br>\$1,278,000<br>16 |
| Listings that Expired                          | Number of Listings<br>Low Price<br>High Price<br>Average Price<br>Median Price<br>Average DOM | \$0<br>\$0<br>\$0<br>\$0<br>\$0                                    |
| Average Active Listing Count                   |                                                                                               | 17                                                                 |
| Total Number of Listings (ADD, PND, CLSD, EXP) |                                                                                               | 53                                                                 |
| Lowest Price                                   |                                                                                               | \$0                                                                |
| Highest Price                                  |                                                                                               | \$1,850,000                                                        |
| Average Price                                  |                                                                                               | \$775,861                                                          |
| Average DOM (PND, CLSD                         | )                                                                                             | 17                                                                 |