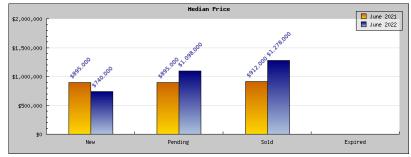

## . . ....

| Status                                         | Data                                                                                          | Total                                                          |
|------------------------------------------------|-----------------------------------------------------------------------------------------------|----------------------------------------------------------------|
| Listings Added                                 | Number of Listings<br>Low Price<br>High Price<br>Average Price<br>Median Price                | 25<br>\$399,000<br>\$1,800,000<br>\$916,155<br>\$895,000       |
| Listings that went Pending                     | Number of Listings<br>Low Price<br>High Price<br>Average Price<br>Median Price<br>Average DOM | 15<br>\$399,000<br>\$1,800,000<br>\$950,185<br>\$895,000<br>21 |
| Listings that Closed                           | Number of Listings<br>Low Price<br>High Price<br>Average Price<br>Median Price<br>Average DOM | 16<br>\$475,000<br>\$1,598,000<br>\$882,993<br>\$912,000<br>17 |
| Listings that Expired                          | Number of Listings<br>Low Price<br>High Price<br>Average Price<br>Median Price<br>Average DOM | \$0<br>\$0<br>\$0<br>\$0<br>\$0                                |
| Average Active Listing Count                   |                                                                                               | 17                                                             |
| Total Number of Listings (ADD, PND, CLSD, EXP) |                                                                                               | 56                                                             |
| Lowest Price                                   |                                                                                               | \$0                                                            |
| Highest Price                                  |                                                                                               | \$1,800,000                                                    |
| Average Price                                  |                                                                                               | \$687,333                                                      |
| Average DOM (PND, CLSD)                        |                                                                                               | 19                                                             |

| Status                                         | Data                                                                                          | Total                                                              |
|------------------------------------------------|-----------------------------------------------------------------------------------------------|--------------------------------------------------------------------|
| Listings Added                                 | Number of Listings<br>Low Price<br>High Price<br>Average Price<br>Median Price                | 21<br>\$361,798<br>\$1,498,000<br>\$881,990<br>\$740,000           |
| Listings that went Pending                     | Number of Listings<br>Low Price<br>High Price<br>Average Price<br>Median Price<br>Average DOM | 15<br>\$455,000<br>\$1,599,900<br>\$1,068,985<br>\$1,098,000<br>18 |
| Listings that Closed                           | Number of Listings<br>Low Price<br>High Price<br>Average Price<br>Median Price<br>Average DOM | 17<br>\$530,000<br>\$1,850,000<br>\$1,152,470<br>\$1,278,000<br>16 |
| Listings that Expired                          | Number of Listings<br>Low Price<br>High Price<br>Average Price<br>Median Price<br>Average DOM | \$0<br>\$0<br>\$0<br>\$0<br>\$0                                    |
| Average Active Listing Count                   |                                                                                               | 17                                                                 |
| Total Number of Listings (ADD, PND, CLSD, EXP) |                                                                                               | 53                                                                 |
| Lowest Price                                   |                                                                                               | \$0                                                                |
| Highest Price                                  |                                                                                               | \$1,850,000                                                        |
| Average Price                                  |                                                                                               | \$775,861                                                          |
| Average DOM (PND, CLSD                         | )                                                                                             | 17                                                                 |