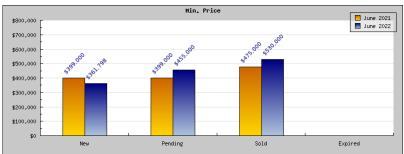

## . . ....

| Status                                         | Data                                                                                          | Total                                                          |
|------------------------------------------------|-----------------------------------------------------------------------------------------------|----------------------------------------------------------------|
| Listings Added                                 | Number of Listings<br>Low Price<br>High Price<br>Average Price<br>Median Price                | 25<br>\$399,000<br>\$1,800,000<br>\$916,155<br>\$895,000       |
| Listings that went Pending                     | Number of Listings<br>Low Price<br>High Price<br>Average Price<br>Median Price<br>Average DOM | 15<br>\$399,000<br>\$1,800,000<br>\$950,185<br>\$895,000<br>21 |
| Listings that Closed                           | Number of Listings<br>Low Price<br>High Price<br>Average Price<br>Median Price<br>Average DOM | 16<br>\$475,000<br>\$1,598,000<br>\$882,993<br>\$912,000<br>17 |
| Listings that Expired                          | Number of Listings<br>Low Price<br>High Price<br>Average Price<br>Median Price<br>Average DOM | \$0<br>\$0<br>\$0<br>\$0<br>\$0                                |
| Average Active Listing Count                   |                                                                                               | 17                                                             |
| Total Number of Listings (ADD, PND, CLSD, EXP) |                                                                                               | 56                                                             |
| Lowest Price                                   |                                                                                               | \$0                                                            |
| Highest Price                                  |                                                                                               | \$1,800,000                                                    |
| Average Price                                  |                                                                                               | \$687,333                                                      |
| Average DOM (PND, CLSD)                        |                                                                                               | 19                                                             |

| Status                                         | Data                                                                                          | Total                                                              |
|------------------------------------------------|-----------------------------------------------------------------------------------------------|--------------------------------------------------------------------|
| Listings Added                                 | Number of Listings<br>Low Price<br>High Price<br>Average Price<br>Median Price                | 21<br>\$361,798<br>\$1,498,000<br>\$881,990<br>\$740,000           |
| Listings that went Pending                     | Number of Listings<br>Low Price<br>High Price<br>Average Price<br>Median Price<br>Average DOM | 15<br>\$455,000<br>\$1,599,900<br>\$1,068,985<br>\$1,098,000<br>18 |
| Listings that Closed                           | Number of Listings<br>Low Price<br>High Price<br>Average Price<br>Median Price<br>Average DOM | 17<br>\$530,000<br>\$1,850,000<br>\$1,152,470<br>\$1,278,000<br>16 |
| Listings that Expired                          | Number of Listings<br>Low Price<br>High Price<br>Average Price<br>Median Price<br>Average DOM | \$0<br>\$0<br>\$0<br>\$0<br>\$0                                    |
| Average Active Listing Count                   |                                                                                               | 17                                                                 |
| Total Number of Listings (ADD, PND, CLSD, EXP) |                                                                                               | 53                                                                 |
| Lowest Price                                   |                                                                                               | \$0                                                                |
| Highest Price                                  |                                                                                               | \$1,850,000                                                        |
| Average Price                                  |                                                                                               | \$775,861                                                          |
| Average DOM (PND, CLSD                         | )                                                                                             | 17                                                                 |