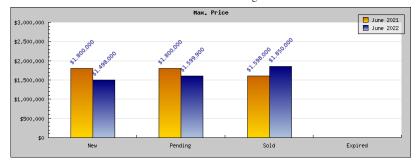

## . . ....

| Status                                         | Data                                                                                          | Total                                                          |
|------------------------------------------------|-----------------------------------------------------------------------------------------------|----------------------------------------------------------------|
| Listings Added                                 | Number of Listings<br>Low Price<br>High Price<br>Average Price<br>Median Price                | 25<br>\$399,000<br>\$1,800,000<br>\$916,155<br>\$895,000       |
| Listings that went Pending                     | Number of Listings<br>Low Price<br>High Price<br>Average Price<br>Median Price<br>Average DOM | 15<br>\$399,000<br>\$1,800,000<br>\$950,185<br>\$895,000<br>21 |
| Listings that Closed                           | Number of Listings<br>Low Price<br>High Price<br>Average Price<br>Median Price<br>Average DOM | 16<br>\$475,000<br>\$1,598,000<br>\$882,993<br>\$912,000<br>17 |
| Listings that Expired                          | Number of Listings<br>Low Price<br>High Price<br>Average Price<br>Median Price<br>Average DOM | \$0<br>\$0<br>\$0<br>\$0<br>\$0                                |
| Average Active Listing Count                   |                                                                                               | 17                                                             |
| Total Number of Listings (ADD, PND, CLSD, EXP) |                                                                                               | 56                                                             |
| Lowest Price                                   |                                                                                               | \$0                                                            |
| Highest Price                                  |                                                                                               | \$1,800,000                                                    |
| Average Price                                  |                                                                                               | \$687,333                                                      |
| Average DOM (PND, CLSD)                        |                                                                                               | 19                                                             |

| Status                                         | Data                                                                                          | Total                                                              |
|------------------------------------------------|-----------------------------------------------------------------------------------------------|--------------------------------------------------------------------|
| Listings Added                                 | Number of Listings<br>Low Price<br>High Price<br>Average Price<br>Median Price                | 21<br>\$361,798<br>\$1,498,000<br>\$881,990<br>\$740,000           |
| Listings that went Pending                     | Number of Listings<br>Low Price<br>High Price<br>Average Price<br>Median Price<br>Average DOM | 15<br>\$455,000<br>\$1,599,900<br>\$1,068,985<br>\$1,098,000<br>18 |
| Listings that Closed                           | Number of Listings<br>Low Price<br>High Price<br>Average Price<br>Median Price<br>Average DOM | 17<br>\$530,000<br>\$1,850,000<br>\$1,152,470<br>\$1,278,000<br>16 |
| Listings that Expired                          | Number of Listings<br>Low Price<br>High Price<br>Average Price<br>Median Price<br>Average DOM | \$0<br>\$0<br>\$0<br>\$0<br>\$0                                    |
| Average Active Listing Count                   |                                                                                               | 17                                                                 |
| Total Number of Listings (ADD, PND, CLSD, EXP) |                                                                                               | 53                                                                 |
| Lowest Price                                   |                                                                                               | \$0                                                                |
| Highest Price                                  |                                                                                               | \$1,850,000                                                        |
| Average Price                                  |                                                                                               | \$775,861                                                          |
| Average DOM (PND, CLSD                         | )                                                                                             | 17                                                                 |