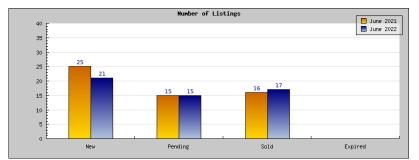

## . . ....

| Status                                         | Data                                                                                          | Total                                                          |
|------------------------------------------------|-----------------------------------------------------------------------------------------------|----------------------------------------------------------------|
| Listings Added                                 | Number of Listings<br>Low Price<br>High Price<br>Average Price<br>Median Price                | 25<br>\$399,000<br>\$1,800,000<br>\$916,155<br>\$895,000       |
| Listings that went Pending                     | Number of Listings<br>Low Price<br>High Price<br>Average Price<br>Median Price<br>Average DOM | 15<br>\$399,000<br>\$1,800,000<br>\$950,185<br>\$895,000<br>21 |
| Listings that Closed                           | Number of Listings<br>Low Price<br>High Price<br>Average Price<br>Median Price<br>Average DOM | 16<br>\$475,000<br>\$1,598,000<br>\$882,993<br>\$912,000<br>17 |
| Listings that Expired                          | Number of Listings<br>Low Price<br>High Price<br>Average Price<br>Median Price<br>Average DOM | \$0<br>\$0<br>\$0<br>\$0<br>\$0                                |
| Average Active Listing Count                   |                                                                                               | 17                                                             |
| Total Number of Listings (ADD, PND, CLSD, EXP) |                                                                                               | 56                                                             |
| Lowest Price                                   |                                                                                               | \$0                                                            |
| Highest Price                                  |                                                                                               | \$1,800,000                                                    |
| Average Price                                  |                                                                                               | \$687,333                                                      |
| Average DOM (PND, CLSD)                        |                                                                                               | 19                                                             |

| Status                                         | Data                                                                                          | Total                                                              |
|------------------------------------------------|-----------------------------------------------------------------------------------------------|--------------------------------------------------------------------|
| Listings Added                                 | Number of Listings<br>Low Price<br>High Price<br>Average Price<br>Median Price                | 21<br>\$361,798<br>\$1,498,000<br>\$881,990<br>\$740,000           |
| Listings that went Pending                     | Number of Listings<br>Low Price<br>High Price<br>Average Price<br>Median Price<br>Average DOM | 15<br>\$455,000<br>\$1,599,900<br>\$1,068,985<br>\$1,098,000<br>18 |
| Listings that Closed                           | Number of Listings<br>Low Price<br>High Price<br>Average Price<br>Median Price<br>Average DOM | 17<br>\$530,000<br>\$1,850,000<br>\$1,152,470<br>\$1,278,000<br>16 |
| Listings that Expired                          | Number of Listings<br>Low Price<br>High Price<br>Average Price<br>Median Price<br>Average DOM | \$0<br>\$0<br>\$0<br>\$0<br>\$0                                    |
| Average Active Listing Count                   |                                                                                               | 17                                                                 |
| Total Number of Listings (ADD, PND, CLSD, EXP) |                                                                                               | 53                                                                 |
| Lowest Price                                   |                                                                                               | \$0                                                                |
| Highest Price                                  |                                                                                               | \$1,850,000                                                        |
| Average Price                                  |                                                                                               | \$775,861                                                          |
| Average DOM (PND, CLSD                         | )                                                                                             | 17                                                                 |