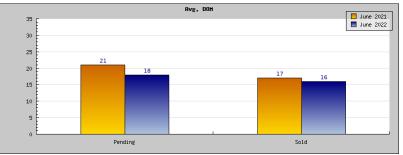

## . . ....

| Status                                         | Data                                                                                          | Total                                                          |
|------------------------------------------------|-----------------------------------------------------------------------------------------------|----------------------------------------------------------------|
| Listings Added                                 | Number of Listings<br>Low Price<br>High Price<br>Average Price<br>Median Price                | 25<br>\$399,000<br>\$1,800,000<br>\$916,155<br>\$895,000       |
| Listings that went Pending                     | Number of Listings<br>Low Price<br>High Price<br>Average Price<br>Median Price<br>Average DOM | 15<br>\$399,000<br>\$1,800,000<br>\$950,185<br>\$895,000<br>21 |
| Listings that Closed                           | Number of Listings<br>Low Price<br>High Price<br>Average Price<br>Median Price<br>Average DOM | 16<br>\$475,000<br>\$1,598,000<br>\$882,993<br>\$912,000<br>17 |
| Listings that Expired                          | Number of Listings<br>Low Price<br>High Price<br>Average Price<br>Median Price<br>Average DOM | \$0<br>\$0<br>\$0<br>\$0<br>\$0                                |
| Average Active Listing Count                   |                                                                                               | 17                                                             |
| Total Number of Listings (ADD, PND, CLSD, EXP) |                                                                                               | 56                                                             |
| Lowest Price                                   |                                                                                               | \$0                                                            |
| Highest Price                                  |                                                                                               | \$1,800,000                                                    |
| Average Price                                  |                                                                                               | \$687,333                                                      |
| Average DOM (PND, CLSD)                        |                                                                                               | 19                                                             |

| Status                                         | Data                                                                                          | Total                                                              |
|------------------------------------------------|-----------------------------------------------------------------------------------------------|--------------------------------------------------------------------|
| Listings Added                                 | Number of Listings<br>Low Price<br>High Price<br>Average Price<br>Median Price                | 21<br>\$361,798<br>\$1,498,000<br>\$881,990<br>\$740,000           |
| Listings that went Pending                     | Number of Listings<br>Low Price<br>High Price<br>Average Price<br>Median Price<br>Average DOM | 15<br>\$455,000<br>\$1,599,900<br>\$1,068,985<br>\$1,098,000<br>18 |
| Listings that Closed                           | Number of Listings<br>Low Price<br>High Price<br>Average Price<br>Median Price<br>Average DOM | 17<br>\$530,000<br>\$1,850,000<br>\$1,152,470<br>\$1,278,000<br>16 |
| Listings that Expired                          | Number of Listings<br>Low Price<br>High Price<br>Average Price<br>Median Price<br>Average DOM | \$0<br>\$0<br>\$0<br>\$0<br>\$0                                    |
| Average Active Listing Count                   |                                                                                               | 17                                                                 |
| Total Number of Listings (ADD, PND, CLSD, EXP) |                                                                                               | 53                                                                 |
| Lowest Price                                   |                                                                                               | \$0                                                                |
| Highest Price                                  |                                                                                               | \$1,850,000                                                        |
| Average Price                                  |                                                                                               | \$775,861                                                          |
| Average DOM (PND, CLSD                         | )                                                                                             | 17                                                                 |