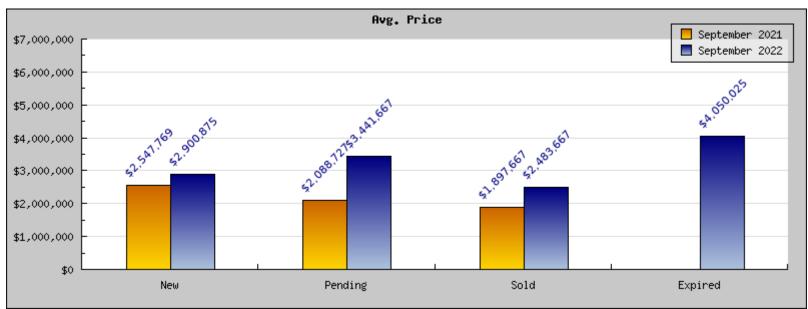

## September 2021

Areas: Piedmont

| Status                                         | Data                                                                                          | Total                                                                |
|------------------------------------------------|-----------------------------------------------------------------------------------------------|----------------------------------------------------------------------|
| Listings Added                                 | Number of Listings<br>Low Price<br>High Price<br>Average Price<br>Median Price                | 16<br>\$1,295,000<br>\$11,995,000<br>\$2,547,769<br>\$2,174,000      |
| Listings that went Pending                     | Number of Listings<br>Low Price<br>High Price<br>Average Price<br>Median Price<br>Average DOM | 13<br>\$1,295,000<br>\$2,795,000<br>\$2,088,727<br>\$2,058,500<br>24 |
| Listings that Closed                           | Number of Listings<br>Low Price<br>High Price<br>Average Price<br>Median Price<br>Average DOM | 10<br>\$1,195,000<br>\$5,200,000<br>\$1,897,667<br>\$1,748,000<br>10 |
| Listings that Expired                          | Number of Listings<br>Low Price<br>High Price<br>Average Price<br>Median Price<br>Average DOM | \$0<br>\$0<br>\$0<br>\$0<br>\$0                                      |
| Average Active Listing Count                   |                                                                                               | 8                                                                    |
| Total Number of Listings (ADD, PND, CLSD, EXP) |                                                                                               | 39                                                                   |
| Lowest Price                                   |                                                                                               | \$0                                                                  |
| Highest Price                                  |                                                                                               | \$11,995,000                                                         |
| Average Price                                  |                                                                                               | \$1,633,541                                                          |
| Average DOM (PND, CLSD)                        |                                                                                               | 17                                                                   |

## September 2022

Areas: Piedmont

| Status                                         | Data                                                                                          | Total                                                                 |
|------------------------------------------------|-----------------------------------------------------------------------------------------------|-----------------------------------------------------------------------|
| Listings Added                                 | Number of Listings<br>Low Price<br>High Price<br>Average Price<br>Median Price                | 12<br>\$2,495,000<br>\$3,688,000<br>\$2,900,875<br>\$2,932,000        |
| Listings that went Pending                     | Number of Listings<br>Low Price<br>High Price<br>Average Price<br>Median Price<br>Average DOM | 10<br>\$1,198,000<br>\$10,800,000<br>\$3,441,667<br>\$2,719,250<br>34 |
| Listings that Closed                           | Number of Listings<br>Low Price<br>High Price<br>Average Price<br>Median Price<br>Average DOM | 13<br>\$1,295,000<br>\$5,950,000<br>\$2,483,667<br>\$2,398,500<br>35  |
| Listings that Expired                          | Number of Listings<br>Low Price<br>High Price<br>Average Price<br>Median Price<br>Average DOM | 2<br>\$2,500,050<br>\$5,600,000<br>\$4,050,025<br>\$4,050,025<br>32   |
| Average Active Listing Count                   |                                                                                               | 9                                                                     |
| Total Number of Listings (ADD, PND, CLSD, EXP) |                                                                                               | 37                                                                    |
| Lowest Price                                   |                                                                                               | \$1,198,000                                                           |
| Highest Price                                  |                                                                                               | \$10,800,000                                                          |
| Average Price                                  |                                                                                               | \$3,219,058                                                           |
| Average DOM (PND, CLSD)                        |                                                                                               | 34                                                                    |