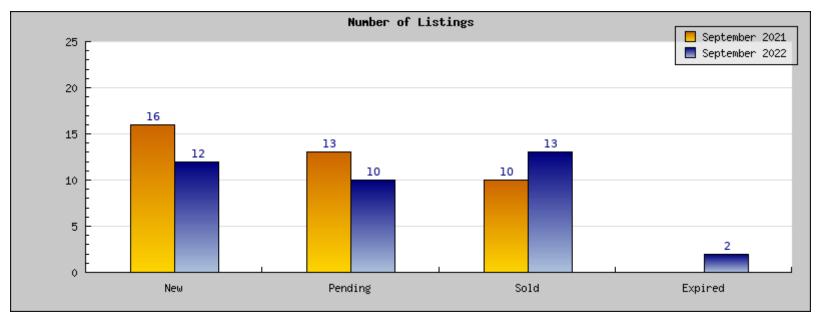

## September 2021

Areas: Piedmont

| Status                                         | Data                                                                                          | Total                                                                |
|------------------------------------------------|-----------------------------------------------------------------------------------------------|----------------------------------------------------------------------|
| Listings Added                                 | Number of Listings<br>Low Price<br>High Price<br>Average Price<br>Median Price                | 16<br>\$1,295,000<br>\$11,995,000<br>\$2,547,769<br>\$2,174,000      |
| Listings that went Pending                     | Number of Listings<br>Low Price<br>High Price<br>Average Price<br>Median Price<br>Average DOM | 13<br>\$1,295,000<br>\$2,795,000<br>\$2,088,727<br>\$2,058,500<br>24 |
| Listings that Closed                           | Number of Listings<br>Low Price<br>High Price<br>Average Price<br>Median Price<br>Average DOM | 10<br>\$1,195,000<br>\$5,200,000<br>\$1,897,667<br>\$1,748,000<br>10 |
| Listings that Expired                          | Number of Listings<br>Low Price<br>High Price<br>Average Price<br>Median Price<br>Average DOM | \$0<br>\$0<br>\$0<br>\$0<br>\$0                                      |
| Average Active Listing Count                   |                                                                                               | 8                                                                    |
| Total Number of Listings (ADD, PND, CLSD, EXP) |                                                                                               | 39                                                                   |
| Lowest Price                                   |                                                                                               | \$0                                                                  |
| Highest Price                                  |                                                                                               | \$11,995,000                                                         |
| Average Price                                  |                                                                                               | \$1,633,541                                                          |
| Average DOM (PND, CLSD)                        |                                                                                               | 17                                                                   |

## September 2022

Areas: Piedmont

| Status                                         | Data                                                                                          | Total                                                                 |
|------------------------------------------------|-----------------------------------------------------------------------------------------------|-----------------------------------------------------------------------|
| Listings Added                                 | Number of Listings<br>Low Price<br>High Price<br>Average Price<br>Median Price                | 12<br>\$2,495,000<br>\$3,688,000<br>\$2,900,875<br>\$2,932,000        |
| Listings that went Pending                     | Number of Listings<br>Low Price<br>High Price<br>Average Price<br>Median Price<br>Average DOM | 10<br>\$1,198,000<br>\$10,800,000<br>\$3,441,667<br>\$2,719,250<br>34 |
| Listings that Closed                           | Number of Listings<br>Low Price<br>High Price<br>Average Price<br>Median Price<br>Average DOM | 13<br>\$1,295,000<br>\$5,950,000<br>\$2,483,667<br>\$2,398,500<br>35  |
| Listings that Expired                          | Number of Listings<br>Low Price<br>High Price<br>Average Price<br>Median Price<br>Average DOM | 2<br>\$2,500,050<br>\$5,600,000<br>\$4,050,025<br>\$4,050,025<br>32   |
| Average Active Listing Count                   |                                                                                               | 9                                                                     |
| Total Number of Listings (ADD, PND, CLSD, EXP) |                                                                                               | 37                                                                    |
| Lowest Price                                   |                                                                                               | \$1,198,000                                                           |
| Highest Price                                  |                                                                                               | \$10,800,000                                                          |
| Average Price                                  |                                                                                               | \$3,219,058                                                           |
| Average DOM (PND, CLSD)                        |                                                                                               | 34                                                                    |