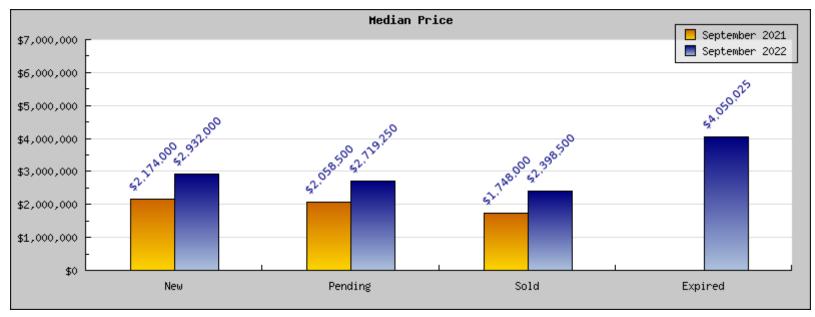

## September 2021

Areas: Piedmont

| Status                                         | Data                                                                                          | Total                                                                |
|------------------------------------------------|-----------------------------------------------------------------------------------------------|----------------------------------------------------------------------|
| Listings Added                                 | Number of Listings<br>Low Price<br>High Price<br>Average Price<br>Median Price                | 16<br>\$1,295,000<br>\$11,995,000<br>\$2,547,769<br>\$2,174,000      |
| Listings that went Pending                     | Number of Listings<br>Low Price<br>High Price<br>Average Price<br>Median Price<br>Average DOM | 13<br>\$1,295,000<br>\$2,795,000<br>\$2,088,727<br>\$2,058,500<br>24 |
| Listings that Closed                           | Number of Listings<br>Low Price<br>High Price<br>Average Price<br>Median Price<br>Average DOM | 10<br>\$1,195,000<br>\$5,200,000<br>\$1,897,667<br>\$1,748,000<br>10 |
| Listings that Expired                          | Number of Listings<br>Low Price<br>High Price<br>Average Price<br>Median Price<br>Average DOM | \$0<br>\$0<br>\$0<br>\$0<br>\$0                                      |
| Average Active Listing Count                   |                                                                                               | 8                                                                    |
| Total Number of Listings (ADD, PND, CLSD, EXP) |                                                                                               | 39                                                                   |
| Lowest Price                                   |                                                                                               | \$0                                                                  |
| Highest Price                                  |                                                                                               | \$11,995,000                                                         |
| Average Price                                  |                                                                                               | \$1,633,541                                                          |
| Average DOM (PND, CLSD)                        |                                                                                               | 17                                                                   |

## September 2022

Areas: Piedmont

| Status                                         | Data                                                                                          | Total                                                                 |
|------------------------------------------------|-----------------------------------------------------------------------------------------------|-----------------------------------------------------------------------|
| Listings Added                                 | Number of Listings<br>Low Price<br>High Price<br>Average Price<br>Median Price                | 12<br>\$2,495,000<br>\$3,688,000<br>\$2,900,875<br>\$2,932,000        |
| Listings that went Pending                     | Number of Listings<br>Low Price<br>High Price<br>Average Price<br>Median Price<br>Average DOM | 10<br>\$1,198,000<br>\$10,800,000<br>\$3,441,667<br>\$2,719,250<br>34 |
| Listings that Closed                           | Number of Listings<br>Low Price<br>High Price<br>Average Price<br>Median Price<br>Average DOM | 13<br>\$1,295,000<br>\$5,950,000<br>\$2,483,667<br>\$2,398,500<br>35  |
| Listings that Expired                          | Number of Listings<br>Low Price<br>High Price<br>Average Price<br>Median Price<br>Average DOM | 2<br>\$2,500,050<br>\$5,600,000<br>\$4,050,025<br>\$4,050,025<br>32   |
| Average Active Listing Count                   |                                                                                               | 9                                                                     |
| Total Number of Listings (ADD, PND, CLSD, EXP) |                                                                                               | 37                                                                    |
| Lowest Price                                   |                                                                                               | \$1,198,000                                                           |
| Highest Price                                  |                                                                                               | \$10,800,000                                                          |
| Average Price                                  |                                                                                               | \$3,219,058                                                           |
| Average DOM (PND, CLSD)                        |                                                                                               | 34                                                                    |