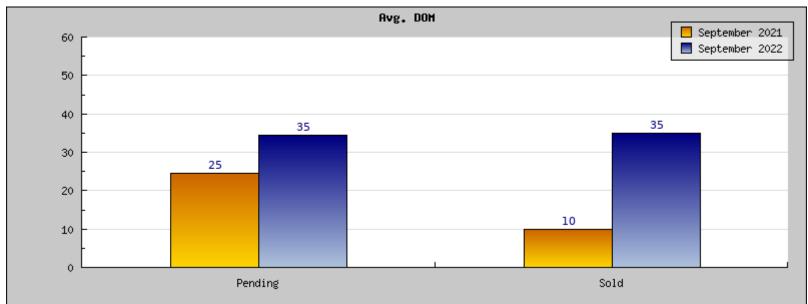

## September 2021

Areas: Piedmont

| Status                                         | Data                                                                                          | Total                                                                |
|------------------------------------------------|-----------------------------------------------------------------------------------------------|----------------------------------------------------------------------|
| Listings Added                                 | Number of Listings<br>Low Price<br>High Price<br>Average Price<br>Median Price                | 16<br>\$1,295,000<br>\$11,995,000<br>\$2,547,769<br>\$2,174,000      |
| Listings that went Pending                     | Number of Listings<br>Low Price<br>High Price<br>Average Price<br>Median Price<br>Average DOM | 13<br>\$1,295,000<br>\$2,795,000<br>\$2,088,727<br>\$2,058,500<br>24 |
| Listings that Closed                           | Number of Listings<br>Low Price<br>High Price<br>Average Price<br>Median Price<br>Average DOM | 10<br>\$1,195,000<br>\$5,200,000<br>\$1,897,667<br>\$1,748,000<br>10 |
| Listings that Expired                          | Number of Listings<br>Low Price<br>High Price<br>Average Price<br>Median Price<br>Average DOM | \$0<br>\$0<br>\$0<br>\$0<br>\$0                                      |
| Average Active Listing Count                   |                                                                                               | 8                                                                    |
| Total Number of Listings (ADD, PND, CLSD, EXP) |                                                                                               | 39                                                                   |
| Lowest Price                                   |                                                                                               | \$0                                                                  |
| Highest Price                                  |                                                                                               | \$11,995,000                                                         |
| Average Price                                  |                                                                                               | \$1,633,541                                                          |
| Average DOM (PND, CLSD)                        |                                                                                               | 17                                                                   |

## September 2022

Areas: Piedmont

| Status                                         | Data                                                                                          | Total                                                                 |
|------------------------------------------------|-----------------------------------------------------------------------------------------------|-----------------------------------------------------------------------|
| Listings Added                                 | Number of Listings<br>Low Price<br>High Price<br>Average Price<br>Median Price                | 12<br>\$2,495,000<br>\$3,688,000<br>\$2,900,875<br>\$2,932,000        |
| Listings that went Pending                     | Number of Listings<br>Low Price<br>High Price<br>Average Price<br>Median Price<br>Average DOM | 10<br>\$1,198,000<br>\$10,800,000<br>\$3,441,667<br>\$2,719,250<br>34 |
| Listings that Closed                           | Number of Listings<br>Low Price<br>High Price<br>Average Price<br>Median Price<br>Average DOM | 13<br>\$1,295,000<br>\$5,950,000<br>\$2,483,667<br>\$2,398,500<br>35  |
| Listings that Expired                          | Number of Listings<br>Low Price<br>High Price<br>Average Price<br>Median Price<br>Average DOM | 2<br>\$2,500,050<br>\$5,600,000<br>\$4,050,025<br>\$4,050,025<br>32   |
| Average Active Listing Count                   |                                                                                               | 9                                                                     |
| Total Number of Listings (ADD, PND, CLSD, EXP) |                                                                                               | 37                                                                    |
| Lowest Price                                   |                                                                                               | \$1,198,000                                                           |
| Highest Price                                  |                                                                                               | \$10,800,000                                                          |
| Average Price                                  |                                                                                               | \$3,219,058                                                           |
| Average DOM (PND, CLSD)                        |                                                                                               | 34                                                                    |