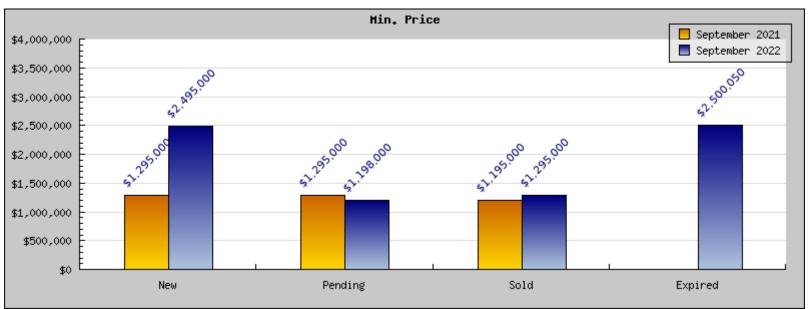

## September 2021

Areas: Piedmont

| Status                                         | Data                                                                                          | Total                                                                |
|------------------------------------------------|-----------------------------------------------------------------------------------------------|----------------------------------------------------------------------|
| Listings Added                                 | Number of Listings<br>Low Price<br>High Price<br>Average Price<br>Median Price                | 16<br>\$1,295,000<br>\$11,995,000<br>\$2,547,769<br>\$2,174,000      |
| Listings that went Pending                     | Number of Listings<br>Low Price<br>High Price<br>Average Price<br>Median Price<br>Average DOM | 13<br>\$1,295,000<br>\$2,795,000<br>\$2,088,727<br>\$2,058,500<br>24 |
| Listings that Closed                           | Number of Listings<br>Low Price<br>High Price<br>Average Price<br>Median Price<br>Average DOM | 10<br>\$1,195,000<br>\$5,200,000<br>\$1,897,667<br>\$1,748,000<br>10 |
| Listings that Expired                          | Number of Listings<br>Low Price<br>High Price<br>Average Price<br>Median Price<br>Average DOM | \$0<br>\$0<br>\$0<br>\$0<br>\$0                                      |
| Average Active Listing Count                   |                                                                                               | 8                                                                    |
| Total Number of Listings (ADD, PND, CLSD, EXP) |                                                                                               | 39                                                                   |
| Lowest Price                                   |                                                                                               | \$0                                                                  |
| Highest Price                                  |                                                                                               | \$11,995,000                                                         |
| Average Price                                  |                                                                                               | \$1,633,541                                                          |
| Average DOM (PND, CLSD)                        |                                                                                               | 17                                                                   |

## September 2022

Areas: Piedmont

| Status                                         | Data                                                                                          | Total                                                                 |
|------------------------------------------------|-----------------------------------------------------------------------------------------------|-----------------------------------------------------------------------|
| Listings Added                                 | Number of Listings<br>Low Price<br>High Price<br>Average Price<br>Median Price                | 12<br>\$2,495,000<br>\$3,688,000<br>\$2,900,875<br>\$2,932,000        |
| Listings that went Pending                     | Number of Listings<br>Low Price<br>High Price<br>Average Price<br>Median Price<br>Average DOM | 10<br>\$1,198,000<br>\$10,800,000<br>\$3,441,667<br>\$2,719,250<br>34 |
| Listings that Closed                           | Number of Listings<br>Low Price<br>High Price<br>Average Price<br>Median Price<br>Average DOM | 13<br>\$1,295,000<br>\$5,950,000<br>\$2,483,667<br>\$2,398,500<br>35  |
| Listings that Expired                          | Number of Listings<br>Low Price<br>High Price<br>Average Price<br>Median Price<br>Average DOM | 2<br>\$2,500,050<br>\$5,600,000<br>\$4,050,025<br>\$4,050,025<br>32   |
| Average Active Listing Count                   |                                                                                               | 9                                                                     |
| Total Number of Listings (ADD, PND, CLSD, EXP) |                                                                                               | 37                                                                    |
| Lowest Price                                   |                                                                                               | \$1,198,000                                                           |
| Highest Price                                  |                                                                                               | \$10,800,000                                                          |
| Average Price                                  |                                                                                               | \$3,219,058                                                           |
| Average DOM (PND, CLSD)                        |                                                                                               | 34                                                                    |