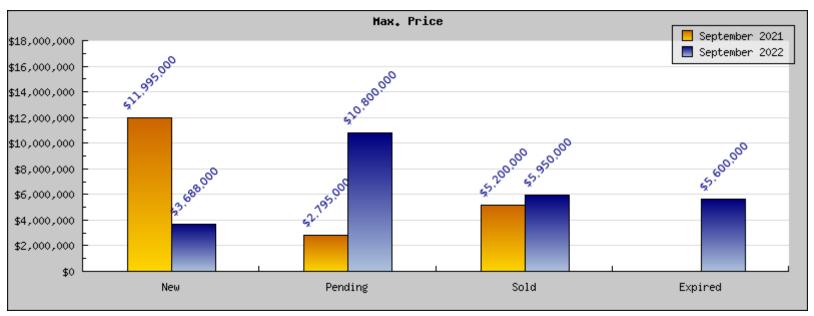

## September 2021

Areas: Piedmont

| Status                                         | Data                                                                                          | Total                                                                |
|------------------------------------------------|-----------------------------------------------------------------------------------------------|----------------------------------------------------------------------|
| Listings Added                                 | Number of Listings<br>Low Price<br>High Price<br>Average Price<br>Median Price                | 16<br>\$1,295,000<br>\$11,995,000<br>\$2,547,769<br>\$2,174,000      |
| Listings that went Pending                     | Number of Listings<br>Low Price<br>High Price<br>Average Price<br>Median Price<br>Average DOM | 13<br>\$1,295,000<br>\$2,795,000<br>\$2,088,727<br>\$2,058,500<br>24 |
| Listings that Closed                           | Number of Listings<br>Low Price<br>High Price<br>Average Price<br>Median Price<br>Average DOM | 10<br>\$1,195,000<br>\$5,200,000<br>\$1,897,667<br>\$1,748,000<br>10 |
| Listings that Expired                          | Number of Listings<br>Low Price<br>High Price<br>Average Price<br>Median Price<br>Average DOM | \$0<br>\$0<br>\$0<br>\$0<br>\$0                                      |
| Average Active Listing Count                   |                                                                                               | 8                                                                    |
| Total Number of Listings (ADD, PND, CLSD, EXP) |                                                                                               | 39                                                                   |
| Lowest Price                                   |                                                                                               | \$0                                                                  |
| Highest Price                                  |                                                                                               | \$11,995,000                                                         |
| Average Price                                  |                                                                                               | \$1,633,541                                                          |
| Average DOM (PND, CLSD)                        |                                                                                               | 17                                                                   |

## September 2022

Areas: Piedmont

| Status                                         | Data                                                                                          | Total                                                                 |
|------------------------------------------------|-----------------------------------------------------------------------------------------------|-----------------------------------------------------------------------|
| Listings Added                                 | Number of Listings<br>Low Price<br>High Price<br>Average Price<br>Median Price                | 12<br>\$2,495,000<br>\$3,688,000<br>\$2,900,875<br>\$2,932,000        |
| Listings that went Pending                     | Number of Listings<br>Low Price<br>High Price<br>Average Price<br>Median Price<br>Average DOM | 10<br>\$1,198,000<br>\$10,800,000<br>\$3,441,667<br>\$2,719,250<br>34 |
| Listings that Closed                           | Number of Listings<br>Low Price<br>High Price<br>Average Price<br>Median Price<br>Average DOM | 13<br>\$1,295,000<br>\$5,950,000<br>\$2,483,667<br>\$2,398,500<br>35  |
| Listings that Expired                          | Number of Listings<br>Low Price<br>High Price<br>Average Price<br>Median Price<br>Average DOM | 2<br>\$2,500,050<br>\$5,600,000<br>\$4,050,025<br>\$4,050,025<br>32   |
| Average Active Listing Count                   |                                                                                               | 9                                                                     |
| Total Number of Listings (ADD, PND, CLSD, EXP) |                                                                                               | 37                                                                    |
| Lowest Price                                   |                                                                                               | \$1,198,000                                                           |
| Highest Price                                  |                                                                                               | \$10,800,000                                                          |
| Average Price                                  |                                                                                               | \$3,219,058                                                           |
| Average DOM (PND, CLSD)                        |                                                                                               | 34                                                                    |