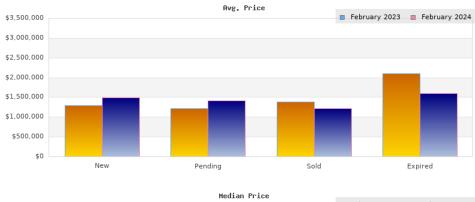

## Cities: Berkeley

| Status                                         | Data                                                                                          | Total                                                              |
|------------------------------------------------|-----------------------------------------------------------------------------------------------|--------------------------------------------------------------------|
| Listings Added                                 | Number of Listings<br>Low Price<br>High Price<br>Average Price<br>Median Price                | 48<br>\$335,000<br>\$2,795,000<br>\$1,293,770<br>\$1,222,000       |
| Listings that went Pending                     | Number of Listings<br>Low Price<br>High Price<br>Average Price<br>Median Price<br>Average DOM | 37<br>\$350,000<br>\$3,750,000<br>\$1,222,890<br>\$1,095,000<br>23 |
| Listings that Closed                           | Number of Listings<br>Low Price<br>High Price<br>Average Price<br>Median Price<br>Average DOM | 26<br>\$549,000<br>\$3,950,000<br>\$1,386,690<br>\$1,122,000<br>30 |
| Listings that Expired                          | Number of Listings<br>Low Price<br>High Price<br>Average Price<br>Median Price<br>Average DOM | 5<br>\$679,000<br>\$4,995,000<br>\$2,103,800<br>\$1,800,000<br>62  |
| Average Active Listing Count                   |                                                                                               | 50                                                                 |
| Total Number of Listings (ADD, PND, CLSD, EXP) |                                                                                               | 116                                                                |
| Lowest Price                                   |                                                                                               | \$335,000                                                          |
| Highest Price                                  |                                                                                               | \$4,995,000                                                        |
| Average Price                                  |                                                                                               | \$1,501,788                                                        |
| Average DOM (PND, CLSD, EXP)                   |                                                                                               | 38                                                                 |

## Cities: Berkeley

| Status                                         | Data                                                                                          | Total                                                              |
|------------------------------------------------|-----------------------------------------------------------------------------------------------|--------------------------------------------------------------------|
| Listings Added                                 | Number of Listings<br>Low Price<br>High Price<br>Average Price<br>Median Price                | \$3,300<br>\$4,495,000<br>\$1,493,080<br>\$1,387,500               |
| Listings that went Pending                     | Number of Listings<br>Low Price<br>High Price<br>Average Price<br>Median Price<br>Average DOM | 38<br>\$598,000<br>\$3,500,000<br>\$1,412,285<br>\$1,199,500<br>17 |
| Listings that Closed                           | Number of Listings<br>Low Price<br>High Price<br>Average Price<br>Median Price<br>Average DOM | 29<br>\$499,000<br>\$2,400,000<br>\$1,219,086<br>\$1,100,000<br>27 |
| Listings that Expired                          | Number of Listings<br>Low Price<br>High Price<br>Average Price<br>Median Price<br>Average DOM | 1<br>\$1,600,000<br>\$1,600,000<br>\$1,600,000<br>\$1,600,000      |
| Average Active Listing Count                   |                                                                                               | 43                                                                 |
| Total Number of Listings (ADD, PND, CLSD, EXP) |                                                                                               | 130                                                                |
| Lowest Price                                   |                                                                                               | \$3,300                                                            |
| Highest Price                                  |                                                                                               | \$4,495,000                                                        |
| Average Price                                  |                                                                                               | \$1,431,113                                                        |
| Average DOM (PND, CLSD, EXP)                   |                                                                                               | 136                                                                |