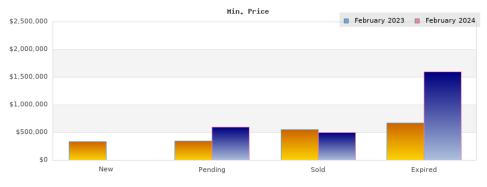

## Cities: Berkeley

| Status                                         | Data                                                                                          | Total                                                              |
|------------------------------------------------|-----------------------------------------------------------------------------------------------|--------------------------------------------------------------------|
| Listings Added                                 | Number of Listings<br>Low Price<br>High Price<br>Average Price<br>Median Price                | 48<br>\$335,000<br>\$2,795,000<br>\$1,293,770<br>\$1,222,000       |
| Listings that went Pending                     | Number of Listings<br>Low Price<br>High Price<br>Average Price<br>Median Price<br>Average DOM | 37<br>\$350,000<br>\$3,750,000<br>\$1,222,890<br>\$1,095,000<br>23 |
| Listings that Closed                           | Number of Listings<br>Low Price<br>High Price<br>Average Price<br>Median Price<br>Average DOM | 26<br>\$549,000<br>\$3,950,000<br>\$1,386,690<br>\$1,122,000<br>30 |
| Listings that Expired                          | Number of Listings<br>Low Price<br>High Price<br>Average Price<br>Median Price<br>Average DOM | 5<br>\$679,000<br>\$4,995,000<br>\$2,103,800<br>\$1,800,000<br>62  |
| Average Active Listing Count                   |                                                                                               | 50                                                                 |
| Total Number of Listings (ADD, PND, CLSD, EXP) |                                                                                               | 116                                                                |
| Lowest Price                                   |                                                                                               | \$335,000                                                          |
| Highest Price                                  |                                                                                               | \$4,995,000                                                        |
| Average Price                                  |                                                                                               | \$1,501,788                                                        |
| Average DOM (PND, CLSD, EXP)                   |                                                                                               | 38                                                                 |

## Cities: Berkeley

| Status                                         | Data                                                                                          | Total                                                              |
|------------------------------------------------|-----------------------------------------------------------------------------------------------|--------------------------------------------------------------------|
| Listings Added                                 | Number of Listings<br>Low Price<br>High Price<br>Average Price<br>Median Price                | \$3,300<br>\$4,495,000<br>\$1,493,080<br>\$1,387,500               |
| Listings that went Pending                     | Number of Listings<br>Low Price<br>High Price<br>Average Price<br>Median Price<br>Average DOM | 38<br>\$598,000<br>\$3,500,000<br>\$1,412,285<br>\$1,199,500<br>17 |
| Listings that Closed                           | Number of Listings<br>Low Price<br>High Price<br>Average Price<br>Median Price<br>Average DOM | 29<br>\$499,000<br>\$2,400,000<br>\$1,219,086<br>\$1,100,000<br>27 |
| Listings that Expired                          | Number of Listings<br>Low Price<br>High Price<br>Average Price<br>Median Price<br>Average DOM | 1<br>\$1,600,000<br>\$1,600,000<br>\$1,600,000<br>\$1,600,000      |
| Average Active Listing Count                   |                                                                                               | 43                                                                 |
| Total Number of Listings (ADD, PND, CLSD, EXP) |                                                                                               | 130                                                                |
| Lowest Price                                   |                                                                                               | \$3,300                                                            |
| Highest Price                                  |                                                                                               | \$4,495,000                                                        |
| Average Price                                  |                                                                                               | \$1,431,113                                                        |
| Average DOM (PND, CLSD, EXP)                   |                                                                                               | 136                                                                |