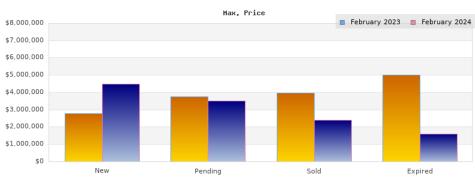

## Cities: Berkeley

| Status                                         | Data                                                                                          | Total                                                              |
|------------------------------------------------|-----------------------------------------------------------------------------------------------|--------------------------------------------------------------------|
| Listings Added                                 | Number of Listings<br>Low Price<br>High Price<br>Average Price<br>Median Price                | 48<br>\$335,000<br>\$2,795,000<br>\$1,293,770<br>\$1,222,000       |
| Listings that went Pending                     | Number of Listings<br>Low Price<br>High Price<br>Average Price<br>Median Price<br>Average DOM | 37<br>\$350,000<br>\$3,750,000<br>\$1,222,890<br>\$1,095,000<br>23 |
| Listings that Closed                           | Number of Listings<br>Low Price<br>High Price<br>Average Price<br>Median Price<br>Average DOM | 26<br>\$549,000<br>\$3,950,000<br>\$1,386,690<br>\$1,122,000<br>30 |
| Listings that Expired                          | Number of Listings<br>Low Price<br>High Price<br>Average Price<br>Median Price<br>Average DOM | 5<br>\$679,000<br>\$4,995,000<br>\$2,103,800<br>\$1,800,000<br>62  |
| Average Active Listing Count                   |                                                                                               | 50                                                                 |
| Total Number of Listings (ADD, PND, CLSD, EXP) |                                                                                               | 116                                                                |
| Lowest Price                                   |                                                                                               | \$335,000                                                          |
| Highest Price                                  |                                                                                               | \$4,995,000                                                        |
| Average Price                                  |                                                                                               | \$1,501,788                                                        |
| Average DOM (PND, CLSD, EXP)                   |                                                                                               | 38                                                                 |

## Cities: Berkeley

| Status                                         | Data                                                                                          | Total                                                              |
|------------------------------------------------|-----------------------------------------------------------------------------------------------|--------------------------------------------------------------------|
| Listings Added                                 | Number of Listings<br>Low Price<br>High Price<br>Average Price<br>Median Price                | \$3,300<br>\$4,495,000<br>\$1,493,080<br>\$1,387,500               |
| Listings that went Pending                     | Number of Listings<br>Low Price<br>High Price<br>Average Price<br>Median Price<br>Average DOM | 38<br>\$598,000<br>\$3,500,000<br>\$1,412,285<br>\$1,199,500<br>17 |
| Listings that Closed                           | Number of Listings<br>Low Price<br>High Price<br>Average Price<br>Median Price<br>Average DOM | 29<br>\$499,000<br>\$2,400,000<br>\$1,219,086<br>\$1,100,000<br>27 |
| Listings that Expired                          | Number of Listings<br>Low Price<br>High Price<br>Average Price<br>Median Price<br>Average DOM | 1<br>\$1,600,000<br>\$1,600,000<br>\$1,600,000<br>\$1,600,000      |
| Average Active Listing Count                   |                                                                                               | 43                                                                 |
| Total Number of Listings (ADD, PND, CLSD, EXP) |                                                                                               | 130                                                                |
| Lowest Price                                   |                                                                                               | \$3,300                                                            |
| Highest Price                                  |                                                                                               | \$4,495,000                                                        |
| Average Price                                  |                                                                                               | \$1,431,113                                                        |
| Average DOM (PND, CLSD, EXP)                   |                                                                                               | 136                                                                |