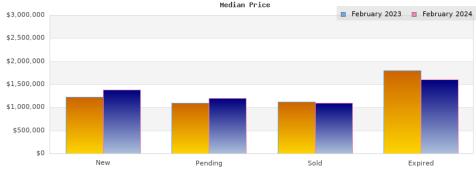

## February 2023

## Cities: Berkeley

| Status                                         | Data                                                                                          | Total                                                              |
|------------------------------------------------|-----------------------------------------------------------------------------------------------|--------------------------------------------------------------------|
| Listings Added                                 | Number of Listings<br>Low Price<br>High Price<br>Average Price<br>Median Price                | 48<br>\$335,000<br>\$2,795,000<br>\$1,293,770<br>\$1,222,000       |
| Listings that went Pending                     | Number of Listings<br>Low Price<br>High Price<br>Average Price<br>Median Price<br>Average DOM | 37<br>\$350,000<br>\$3,750,000<br>\$1,222,890<br>\$1,095,000<br>23 |
| Listings that Closed                           | Number of Listings<br>Low Price<br>High Price<br>Average Price<br>Median Price<br>Average DOM | 26<br>\$549,000<br>\$3,950,000<br>\$1,386,690<br>\$1,122,000<br>30 |
| Listings that Expired                          | Number of Listings<br>Low Price<br>High Price<br>Average Price<br>Median Price<br>Average DOM | 5<br>\$679,000<br>\$4,995,000<br>\$2,103,800<br>\$1,800,000<br>62  |
| Average Active Listing Count                   |                                                                                               | 50                                                                 |
| Total Number of Listings (ADD, PND, CLSD, EXP) |                                                                                               | 116                                                                |
| Lowest Price                                   |                                                                                               | \$335,000                                                          |
| Highest Price                                  |                                                                                               | \$4,995,000                                                        |
| Average Price                                  |                                                                                               | \$1,501,788                                                        |
| Average DOM (PND, CLSD, EXP)                   |                                                                                               | 38                                                                 |

## February 2024

## Cities: Berkeley

| Status                                         | Data                                                                                          | Total                                                              |
|------------------------------------------------|-----------------------------------------------------------------------------------------------|--------------------------------------------------------------------|
| Listings Added                                 | Number of Listings<br>Low Price<br>High Price<br>Average Price<br>Median Price                | \$3,300<br>\$4,495,000<br>\$1,493,080<br>\$1,387,500               |
| Listings that went Pending                     | Number of Listings<br>Low Price<br>High Price<br>Average Price<br>Median Price<br>Average DOM | 38<br>\$598,000<br>\$3,500,000<br>\$1,412,285<br>\$1,199,500<br>17 |
| Listings that Closed                           | Number of Listings<br>Low Price<br>High Price<br>Average Price<br>Median Price<br>Average DOM | 29<br>\$499,000<br>\$2,400,000<br>\$1,219,086<br>\$1,100,000<br>27 |
| Listings that Expired                          | Number of Listings<br>Low Price<br>High Price<br>Average Price<br>Median Price<br>Average DOM | 1<br>\$1,600,000<br>\$1,600,000<br>\$1,600,000<br>\$1,600,000      |
| Average Active Listing Count                   |                                                                                               | 43                                                                 |
| Total Number of Listings (ADD, PND, CLSD, EXP) |                                                                                               | 130                                                                |
| Lowest Price                                   |                                                                                               | \$3,300                                                            |
| Highest Price                                  |                                                                                               | \$4,495,000                                                        |
| Average Price                                  |                                                                                               | \$1,431,113                                                        |
| Average DOM (PND, CLSD, EXP)                   |                                                                                               | 136                                                                |