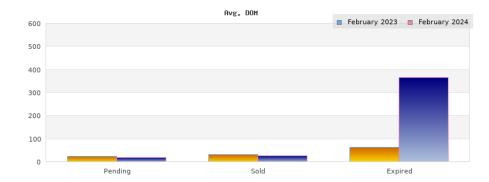

## February 2023

## Cities: Berkeley

| Status                                         | Data                                                                                          | Total                                                              |
|------------------------------------------------|-----------------------------------------------------------------------------------------------|--------------------------------------------------------------------|
| Listings Added                                 | Number of Listings<br>Low Price<br>High Price<br>Average Price<br>Median Price                | 48<br>\$335,000<br>\$2,795,000<br>\$1,293,770<br>\$1,222,000       |
| Listings that went Pending                     | Number of Listings<br>Low Price<br>High Price<br>Average Price<br>Median Price<br>Average DOM | 37<br>\$350,000<br>\$3,750,000<br>\$1,222,890<br>\$1,095,000<br>23 |
| Listings that Closed                           | Number of Listings<br>Low Price<br>High Price<br>Average Price<br>Median Price<br>Average DOM | 26<br>\$549,000<br>\$3,950,000<br>\$1,386,690<br>\$1,122,000<br>30 |
| Listings that Expired                          | Number of Listings<br>Low Price<br>High Price<br>Average Price<br>Median Price<br>Average DOM | 5<br>\$679,000<br>\$4,995,000<br>\$2,103,800<br>\$1,800,000<br>62  |
| Average Active Listing Count                   |                                                                                               | 50                                                                 |
| Total Number of Listings (ADD, PND, CLSD, EXP) |                                                                                               | 116                                                                |
| Lowest Price                                   |                                                                                               | \$335,000                                                          |
| Highest Price                                  |                                                                                               | \$4,995,000                                                        |
| Average Price                                  |                                                                                               | \$1,501,788                                                        |
| Average DOM (PND, CLSD, EXP)                   |                                                                                               | 38                                                                 |

## February 2024

## Cities: Berkeley

| Status                                         | Data                                                                                          | Total                                                              |
|------------------------------------------------|-----------------------------------------------------------------------------------------------|--------------------------------------------------------------------|
| Listings Added                                 | Number of Listings<br>Low Price<br>High Price<br>Average Price<br>Median Price                | \$3,300<br>\$4,495,000<br>\$1,493,080<br>\$1,387,500               |
| Listings that went Pending                     | Number of Listings<br>Low Price<br>High Price<br>Average Price<br>Median Price<br>Average DOM | 38<br>\$598,000<br>\$3,500,000<br>\$1,412,285<br>\$1,199,500<br>17 |
| Listings that Closed                           | Number of Listings<br>Low Price<br>High Price<br>Average Price<br>Median Price<br>Average DOM | 29<br>\$499,000<br>\$2,400,000<br>\$1,219,086<br>\$1,100,000<br>27 |
| Listings that Expired                          | Number of Listings<br>Low Price<br>High Price<br>Average Price<br>Median Price<br>Average DOM | 1<br>\$1,600,000<br>\$1,600,000<br>\$1,600,000<br>\$1,600,000      |
| Average Active Listing Count                   |                                                                                               | 43                                                                 |
| Total Number of Listings (ADD, PND, CLSD, EXP) |                                                                                               | 130                                                                |
| Lowest Price                                   |                                                                                               | \$3,300                                                            |
| Highest Price                                  |                                                                                               | \$4,495,000                                                        |
| Average Price                                  |                                                                                               | \$1,431,113                                                        |
| Average DOM (PND, CLSD, EXP)                   |                                                                                               | 136                                                                |