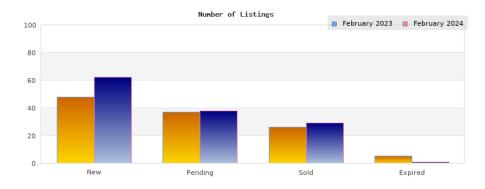

## Cities: Berkeley

| Status                                         | Data                                                                                          | Total                                                              |
|------------------------------------------------|-----------------------------------------------------------------------------------------------|--------------------------------------------------------------------|
| Listings Added                                 | Number of Listings<br>Low Price<br>High Price<br>Average Price<br>Median Price                | 48<br>\$335,000<br>\$2,795,000<br>\$1,293,770<br>\$1,222,000       |
| Listings that went Pending                     | Number of Listings<br>Low Price<br>High Price<br>Average Price<br>Median Price<br>Average DOM | 37<br>\$350,000<br>\$3,750,000<br>\$1,222,890<br>\$1,095,000<br>23 |
| Listings that Closed                           | Number of Listings<br>Low Price<br>High Price<br>Average Price<br>Median Price<br>Average DOM | 26<br>\$549,000<br>\$3,950,000<br>\$1,386,690<br>\$1,122,000<br>30 |
| Listings that Expired                          | Number of Listings<br>Low Price<br>High Price<br>Average Price<br>Median Price<br>Average DOM | 5<br>\$679,000<br>\$4,995,000<br>\$2,103,800<br>\$1,800,000<br>62  |
| Average Active Listing Count                   |                                                                                               | 50                                                                 |
| Total Number of Listings (ADD, PND, CLSD, EXP) |                                                                                               | 116                                                                |
| Lowest Price                                   |                                                                                               | \$335,000                                                          |
| Highest Price                                  |                                                                                               | \$4,995,000                                                        |
| Average Price                                  |                                                                                               | \$1,501,788                                                        |
| Average DOM (PND, CLSD, EXP)                   |                                                                                               | 38                                                                 |

## Cities: Berkeley

| Status                                         | Data                                                                                          | Total                                                              |
|------------------------------------------------|-----------------------------------------------------------------------------------------------|--------------------------------------------------------------------|
| Listings Added                                 | Number of Listings<br>Low Price<br>High Price<br>Average Price<br>Median Price                | \$3,300<br>\$4,495,000<br>\$1,493,080<br>\$1,387,500               |
| Listings that went Pending                     | Number of Listings<br>Low Price<br>High Price<br>Average Price<br>Median Price<br>Average DOM | 38<br>\$598,000<br>\$3,500,000<br>\$1,412,285<br>\$1,199,500<br>17 |
| Listings that Closed                           | Number of Listings<br>Low Price<br>High Price<br>Average Price<br>Median Price<br>Average DOM | 29<br>\$499,000<br>\$2,400,000<br>\$1,219,086<br>\$1,100,000<br>27 |
| Listings that Expired                          | Number of Listings<br>Low Price<br>High Price<br>Average Price<br>Median Price<br>Average DOM | 1<br>\$1,600,000<br>\$1,600,000<br>\$1,600,000<br>\$1,600,000      |
| Average Active Listing Count                   |                                                                                               | 43                                                                 |
| Total Number of Listings (ADD, PND, CLSD, EXP) |                                                                                               | 130                                                                |
| Lowest Price                                   |                                                                                               | \$3,300                                                            |
| Highest Price                                  |                                                                                               | \$4,495,000                                                        |
| Average Price                                  |                                                                                               | \$1,431,113                                                        |
| Average DOM (PND, CLSD, EXP)                   |                                                                                               | 136                                                                |