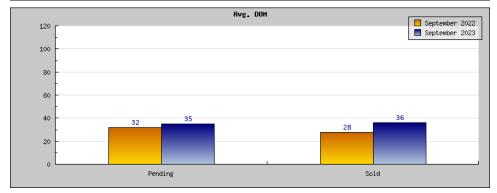

## Areas: Oakland

| Areas. Oaklaria                                |                                                                                               |                                                                   |  |
|------------------------------------------------|-----------------------------------------------------------------------------------------------|-------------------------------------------------------------------|--|
| Status                                         | Data                                                                                          | Total                                                             |  |
| Listings Added                                 | Number of Listings<br>Low Price<br>High Price<br>Average Price<br>Median Price                | 416<br>\$299,000<br>\$5,380,000<br>\$1,080,638<br>\$1,039,460     |  |
| Listings that went Pending                     | Number of Listings<br>Low Price<br>High Price<br>Average Price<br>Median Price<br>Average DOM | 244<br>\$299,000<br>\$5,250,000<br>\$1,006,306<br>\$974,017<br>31 |  |
| Listings that Closed                           | Number of Listings<br>Low Price<br>High Price<br>Average Price<br>Median Price<br>Average DOM | 257<br>\$220,000<br>\$2,950,000<br>\$980,696<br>\$965,232<br>27   |  |
| Listings that Expired                          | Number of Listings<br>Low Price<br>High Price<br>Average Price<br>Median Price<br>Average DOM | 33<br>\$367,000<br>\$1,550,000<br>\$921,533<br>\$899,462<br>87    |  |
| Average Active Listing Count                   |                                                                                               | 591                                                               |  |
| Total Number of Listings (ADD, PND, CLSD, EXP) |                                                                                               | 950                                                               |  |
| Lowest Price                                   |                                                                                               | \$220,000                                                         |  |
| Highest Price                                  |                                                                                               | \$5,380,000                                                       |  |
| Average Price                                  |                                                                                               | \$997,293                                                         |  |
| Average DOM (PND, CLSD)                        |                                                                                               | 29                                                                |  |

## Areas: Oakland

| Status                                         | Data                                                                                          | Total                                                           |
|------------------------------------------------|-----------------------------------------------------------------------------------------------|-----------------------------------------------------------------|
| Listings Added                                 | Number of Listings<br>Low Price<br>High Price<br>Average Price<br>Median Price                | \$239,950<br>\$4,250,000<br>\$1,007,927<br>\$936,726            |
| Listings that went Pending                     | Number of Listings<br>Low Price<br>High Price<br>Average Price<br>Median Price<br>Average DOM | 219<br>\$249,000<br>\$4,250,000<br>\$923,697<br>\$904,863<br>34 |
| Listings that Closed                           | Number of Listings<br>Low Price<br>High Price<br>Average Price<br>Median Price<br>Average DOM | 193<br>\$289,000<br>\$4,250,000<br>\$876,067<br>\$837,295<br>35 |
| Listings that Expired                          | Number of Listings<br>Low Price<br>High Price<br>Average Price<br>Median Price<br>Average DOM | 24<br>\$5,000<br>\$2,899,990<br>\$942,958<br>\$912,500<br>72    |
| Average Active Listing Count                   |                                                                                               | 578                                                             |
| Total Number of Listings (ADD, PND, CLSD, EXP) |                                                                                               | 878                                                             |
| Lowest Price                                   |                                                                                               | \$5,000                                                         |
| Highest Price                                  |                                                                                               | \$4,250,000                                                     |
| Average Price                                  |                                                                                               | \$937,662                                                       |
| Average DOM (PND, CLSD)                        |                                                                                               | 35                                                              |