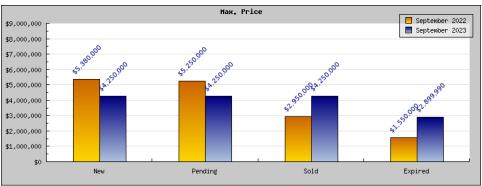

## Areas: Oakland

| Areas. Oaklaria                                |                                                                                               |                                                                   |  |
|------------------------------------------------|-----------------------------------------------------------------------------------------------|-------------------------------------------------------------------|--|
| Status                                         | Data                                                                                          | Total                                                             |  |
| Listings Added                                 | Number of Listings<br>Low Price<br>High Price<br>Average Price<br>Median Price                | 416<br>\$299,000<br>\$5,380,000<br>\$1,080,638<br>\$1,039,460     |  |
| Listings that went Pending                     | Number of Listings<br>Low Price<br>High Price<br>Average Price<br>Median Price<br>Average DOM | 244<br>\$299,000<br>\$5,250,000<br>\$1,006,306<br>\$974,017<br>31 |  |
| Listings that Closed                           | Number of Listings<br>Low Price<br>High Price<br>Average Price<br>Median Price<br>Average DOM | 257<br>\$220,000<br>\$2,950,000<br>\$980,696<br>\$965,232<br>27   |  |
| Listings that Expired                          | Number of Listings<br>Low Price<br>High Price<br>Average Price<br>Median Price<br>Average DOM | 33<br>\$367,000<br>\$1,550,000<br>\$921,533<br>\$899,462<br>87    |  |
| Average Active Listing Count                   |                                                                                               | 591                                                               |  |
| Total Number of Listings (ADD, PND, CLSD, EXP) |                                                                                               | 950                                                               |  |
| Lowest Price                                   |                                                                                               | \$220,000                                                         |  |
| Highest Price                                  |                                                                                               | \$5,380,000                                                       |  |
| Average Price                                  |                                                                                               | \$997,293                                                         |  |
| Average DOM (PND, CLSD)                        |                                                                                               | 29                                                                |  |

## Areas: Oakland

| Status                                         | Data                                                                                          | Total                                                           |
|------------------------------------------------|-----------------------------------------------------------------------------------------------|-----------------------------------------------------------------|
| Listings Added                                 | Number of Listings<br>Low Price<br>High Price<br>Average Price<br>Median Price                | \$239,950<br>\$4,250,000<br>\$1,007,927<br>\$936,726            |
| Listings that went Pending                     | Number of Listings<br>Low Price<br>High Price<br>Average Price<br>Median Price<br>Average DOM | 219<br>\$249,000<br>\$4,250,000<br>\$923,697<br>\$904,863<br>34 |
| Listings that Closed                           | Number of Listings<br>Low Price<br>High Price<br>Average Price<br>Median Price<br>Average DOM | 193<br>\$289,000<br>\$4,250,000<br>\$876,067<br>\$837,295<br>35 |
| Listings that Expired                          | Number of Listings<br>Low Price<br>High Price<br>Average Price<br>Median Price<br>Average DOM | 24<br>\$5,000<br>\$2,899,990<br>\$942,958<br>\$912,500<br>72    |
| Average Active Listing Count                   |                                                                                               | 578                                                             |
| Total Number of Listings (ADD, PND, CLSD, EXP) |                                                                                               | 878                                                             |
| Lowest Price                                   |                                                                                               | \$5,000                                                         |
| Highest Price                                  |                                                                                               | \$4,250,000                                                     |
| Average Price                                  |                                                                                               | \$937,662                                                       |
| Average DOM (PND, CLSD)                        |                                                                                               | 35                                                              |