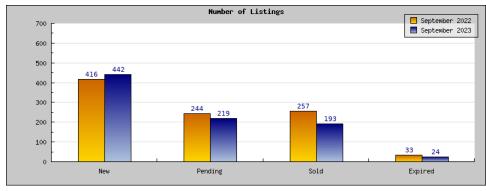

## Areas: Oakland

| Areas. Oaklaria                                |                                                                                               |                                                                   |  |
|------------------------------------------------|-----------------------------------------------------------------------------------------------|-------------------------------------------------------------------|--|
| Status                                         | Data                                                                                          | Total                                                             |  |
| Listings Added                                 | Number of Listings<br>Low Price<br>High Price<br>Average Price<br>Median Price                | 416<br>\$299,000<br>\$5,380,000<br>\$1,080,638<br>\$1,039,460     |  |
| Listings that went Pending                     | Number of Listings<br>Low Price<br>High Price<br>Average Price<br>Median Price<br>Average DOM | 244<br>\$299,000<br>\$5,250,000<br>\$1,006,306<br>\$974,017<br>31 |  |
| Listings that Closed                           | Number of Listings<br>Low Price<br>High Price<br>Average Price<br>Median Price<br>Average DOM | 257<br>\$220,000<br>\$2,950,000<br>\$980,696<br>\$965,232<br>27   |  |
| Listings that Expired                          | Number of Listings<br>Low Price<br>High Price<br>Average Price<br>Median Price<br>Average DOM | 33<br>\$367,000<br>\$1,550,000<br>\$921,533<br>\$899,462<br>87    |  |
| Average Active Listing Count                   |                                                                                               | 591                                                               |  |
| Total Number of Listings (ADD, PND, CLSD, EXP) |                                                                                               | 950                                                               |  |
| Lowest Price                                   |                                                                                               | \$220,000                                                         |  |
| Highest Price                                  |                                                                                               | \$5,380,000                                                       |  |
| Average Price                                  |                                                                                               | \$997,293                                                         |  |
| Average DOM (PND, CLSD)                        |                                                                                               | 29                                                                |  |

## Areas: Oakland

| Status                                         | Data                                                                                          | Total                                                           |
|------------------------------------------------|-----------------------------------------------------------------------------------------------|-----------------------------------------------------------------|
| Listings Added                                 | Number of Listings<br>Low Price<br>High Price<br>Average Price<br>Median Price                | \$239,950<br>\$4,250,000<br>\$1,007,927<br>\$936,726            |
| Listings that went Pending                     | Number of Listings<br>Low Price<br>High Price<br>Average Price<br>Median Price<br>Average DOM | 219<br>\$249,000<br>\$4,250,000<br>\$923,697<br>\$904,863<br>34 |
| Listings that Closed                           | Number of Listings<br>Low Price<br>High Price<br>Average Price<br>Median Price<br>Average DOM | 193<br>\$289,000<br>\$4,250,000<br>\$876,067<br>\$837,295<br>35 |
| Listings that Expired                          | Number of Listings<br>Low Price<br>High Price<br>Average Price<br>Median Price<br>Average DOM | 24<br>\$5,000<br>\$2,899,990<br>\$942,958<br>\$912,500<br>72    |
| Average Active Listing Count                   |                                                                                               | 578                                                             |
| Total Number of Listings (ADD, PND, CLSD, EXP) |                                                                                               | 878                                                             |
| Lowest Price                                   |                                                                                               | \$5,000                                                         |
| Highest Price                                  |                                                                                               | \$4,250,000                                                     |
| Average Price                                  |                                                                                               | \$937,662                                                       |
| Average DOM (PND, CLSD)                        |                                                                                               | 35                                                              |