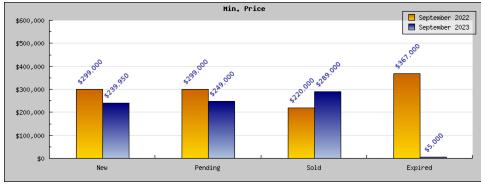

## Areas: Oakland

| Areas. Oaklaria                                |                                                                                               |                                                                   |  |
|------------------------------------------------|-----------------------------------------------------------------------------------------------|-------------------------------------------------------------------|--|
| Status                                         | Data                                                                                          | Total                                                             |  |
| Listings Added                                 | Number of Listings<br>Low Price<br>High Price<br>Average Price<br>Median Price                | 416<br>\$299,000<br>\$5,380,000<br>\$1,080,638<br>\$1,039,460     |  |
| Listings that went Pending                     | Number of Listings<br>Low Price<br>High Price<br>Average Price<br>Median Price<br>Average DOM | 244<br>\$299,000<br>\$5,250,000<br>\$1,006,306<br>\$974,017<br>31 |  |
| Listings that Closed                           | Number of Listings<br>Low Price<br>High Price<br>Average Price<br>Median Price<br>Average DOM | 257<br>\$220,000<br>\$2,950,000<br>\$980,696<br>\$965,232<br>27   |  |
| Listings that Expired                          | Number of Listings<br>Low Price<br>High Price<br>Average Price<br>Median Price<br>Average DOM | 33<br>\$367,000<br>\$1,550,000<br>\$921,533<br>\$899,462<br>87    |  |
| Average Active Listing Count                   |                                                                                               | 591                                                               |  |
| Total Number of Listings (ADD, PND, CLSD, EXP) |                                                                                               | 950                                                               |  |
| Lowest Price                                   |                                                                                               | \$220,000                                                         |  |
| Highest Price                                  |                                                                                               | \$5,380,000                                                       |  |
| Average Price                                  |                                                                                               | \$997,293                                                         |  |
| Average DOM (PND, CLSD)                        |                                                                                               | 29                                                                |  |

## Areas: Oakland

| Status                                         | Data                                                                                          | Total                                                           |
|------------------------------------------------|-----------------------------------------------------------------------------------------------|-----------------------------------------------------------------|
| Listings Added                                 | Number of Listings<br>Low Price<br>High Price<br>Average Price<br>Median Price                | \$239,950<br>\$4,250,000<br>\$1,007,927<br>\$936,726            |
| Listings that went Pending                     | Number of Listings<br>Low Price<br>High Price<br>Average Price<br>Median Price<br>Average DOM | 219<br>\$249,000<br>\$4,250,000<br>\$923,697<br>\$904,863<br>34 |
| Listings that Closed                           | Number of Listings<br>Low Price<br>High Price<br>Average Price<br>Median Price<br>Average DOM | 193<br>\$289,000<br>\$4,250,000<br>\$876,067<br>\$837,295<br>35 |
| Listings that Expired                          | Number of Listings<br>Low Price<br>High Price<br>Average Price<br>Median Price<br>Average DOM | 24<br>\$5,000<br>\$2,899,990<br>\$942,958<br>\$912,500<br>72    |
| Average Active Listing Count                   |                                                                                               | 578                                                             |
| Total Number of Listings (ADD, PND, CLSD, EXP) |                                                                                               | 878                                                             |
| Lowest Price                                   |                                                                                               | \$5,000                                                         |
| Highest Price                                  |                                                                                               | \$4,250,000                                                     |
| Average Price                                  |                                                                                               | \$937,662                                                       |
| Average DOM (PND, CLSD)                        |                                                                                               | 35                                                              |