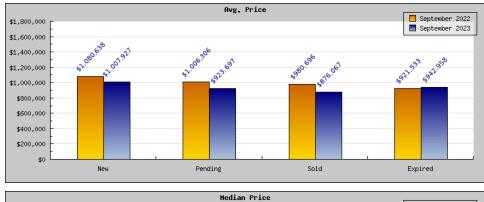

## Areas: Oakland

| Areas. Oaklaria                                |                                                                                               |                                                                   |  |
|------------------------------------------------|-----------------------------------------------------------------------------------------------|-------------------------------------------------------------------|--|
| Status                                         | Data                                                                                          | Total                                                             |  |
| Listings Added                                 | Number of Listings<br>Low Price<br>High Price<br>Average Price<br>Median Price                | 416<br>\$299,000<br>\$5,380,000<br>\$1,080,638<br>\$1,039,460     |  |
| Listings that went Pending                     | Number of Listings<br>Low Price<br>High Price<br>Average Price<br>Median Price<br>Average DOM | 244<br>\$299,000<br>\$5,250,000<br>\$1,006,306<br>\$974,017<br>31 |  |
| Listings that Closed                           | Number of Listings<br>Low Price<br>High Price<br>Average Price<br>Median Price<br>Average DOM | 257<br>\$220,000<br>\$2,950,000<br>\$980,696<br>\$965,232<br>27   |  |
| Listings that Expired                          | Number of Listings<br>Low Price<br>High Price<br>Average Price<br>Median Price<br>Average DOM | 33<br>\$367,000<br>\$1,550,000<br>\$921,533<br>\$899,462<br>87    |  |
| Average Active Listing Count                   |                                                                                               | 591                                                               |  |
| Total Number of Listings (ADD, PND, CLSD, EXP) |                                                                                               | 950                                                               |  |
| Lowest Price                                   |                                                                                               | \$220,000                                                         |  |
| Highest Price                                  |                                                                                               | \$5,380,000                                                       |  |
| Average Price                                  |                                                                                               | \$997,293                                                         |  |
| Average DOM (PND, CLSD)                        |                                                                                               | 29                                                                |  |

## Areas: Oakland

| Status                                         | Data                                                                                          | Total                                                           |
|------------------------------------------------|-----------------------------------------------------------------------------------------------|-----------------------------------------------------------------|
| Listings Added                                 | Number of Listings<br>Low Price<br>High Price<br>Average Price<br>Median Price                | \$239,950<br>\$4,250,000<br>\$1,007,927<br>\$936,726            |
| Listings that went Pending                     | Number of Listings<br>Low Price<br>High Price<br>Average Price<br>Median Price<br>Average DOM | 219<br>\$249,000<br>\$4,250,000<br>\$923,697<br>\$904,863<br>34 |
| Listings that Closed                           | Number of Listings<br>Low Price<br>High Price<br>Average Price<br>Median Price<br>Average DOM | 193<br>\$289,000<br>\$4,250,000<br>\$876,067<br>\$837,295<br>35 |
| Listings that Expired                          | Number of Listings<br>Low Price<br>High Price<br>Average Price<br>Median Price<br>Average DOM | 24<br>\$5,000<br>\$2,899,990<br>\$942,958<br>\$912,500<br>72    |
| Average Active Listing Count                   |                                                                                               | 578                                                             |
| Total Number of Listings (ADD, PND, CLSD, EXP) |                                                                                               | 878                                                             |
| Lowest Price                                   |                                                                                               | \$5,000                                                         |
| Highest Price                                  |                                                                                               | \$4,250,000                                                     |
| Average Price                                  |                                                                                               | \$937,662                                                       |
| Average DOM (PND, CLSD)                        |                                                                                               | 35                                                              |