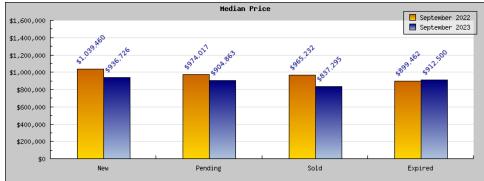

## Areas: Oakland

| Areas. Oaklaria                                |                                                                                               |                                                                   |  |
|------------------------------------------------|-----------------------------------------------------------------------------------------------|-------------------------------------------------------------------|--|
| Status                                         | Data                                                                                          | Total                                                             |  |
| Listings Added                                 | Number of Listings<br>Low Price<br>High Price<br>Average Price<br>Median Price                | 416<br>\$299,000<br>\$5,380,000<br>\$1,080,638<br>\$1,039,460     |  |
| Listings that went Pending                     | Number of Listings<br>Low Price<br>High Price<br>Average Price<br>Median Price<br>Average DOM | 244<br>\$299,000<br>\$5,250,000<br>\$1,006,306<br>\$974,017<br>31 |  |
| Listings that Closed                           | Number of Listings<br>Low Price<br>High Price<br>Average Price<br>Median Price<br>Average DOM | 257<br>\$220,000<br>\$2,950,000<br>\$980,696<br>\$965,232<br>27   |  |
| Listings that Expired                          | Number of Listings<br>Low Price<br>High Price<br>Average Price<br>Median Price<br>Average DOM | 33<br>\$367,000<br>\$1,550,000<br>\$921,533<br>\$899,462<br>87    |  |
| Average Active Listing Count                   |                                                                                               | 591                                                               |  |
| Total Number of Listings (ADD, PND, CLSD, EXP) |                                                                                               | 950                                                               |  |
| Lowest Price                                   |                                                                                               | \$220,000                                                         |  |
| Highest Price                                  |                                                                                               | \$5,380,000                                                       |  |
| Average Price                                  |                                                                                               | \$997,293                                                         |  |
| Average DOM (PND, CLSD)                        |                                                                                               | 29                                                                |  |

## Areas: Oakland

| Status                                         | Data                                                                                          | Total                                                           |
|------------------------------------------------|-----------------------------------------------------------------------------------------------|-----------------------------------------------------------------|
| Listings Added                                 | Number of Listings<br>Low Price<br>High Price<br>Average Price<br>Median Price                | \$239,950<br>\$4,250,000<br>\$1,007,927<br>\$936,726            |
| Listings that went Pending                     | Number of Listings<br>Low Price<br>High Price<br>Average Price<br>Median Price<br>Average DOM | 219<br>\$249,000<br>\$4,250,000<br>\$923,697<br>\$904,863<br>34 |
| Listings that Closed                           | Number of Listings<br>Low Price<br>High Price<br>Average Price<br>Median Price<br>Average DOM | 193<br>\$289,000<br>\$4,250,000<br>\$876,067<br>\$837,295<br>35 |
| Listings that Expired                          | Number of Listings<br>Low Price<br>High Price<br>Average Price<br>Median Price<br>Average DOM | 24<br>\$5,000<br>\$2,899,990<br>\$942,958<br>\$912,500<br>72    |
| Average Active Listing Count                   |                                                                                               | 578                                                             |
| Total Number of Listings (ADD, PND, CLSD, EXP) |                                                                                               | 878                                                             |
| Lowest Price                                   |                                                                                               | \$5,000                                                         |
| Highest Price                                  |                                                                                               | \$4,250,000                                                     |
| Average Price                                  |                                                                                               | \$937,662                                                       |
| Average DOM (PND, CLSD)                        |                                                                                               | 35                                                              |