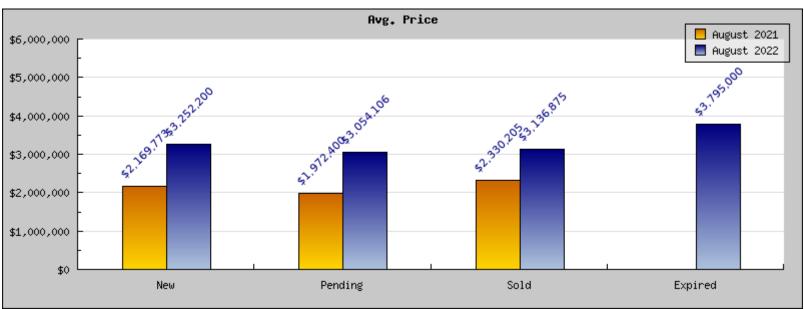

## August 2021

Areas: Piedmont

| Status                                         | Data                                                                                          | Total                                                               |
|------------------------------------------------|-----------------------------------------------------------------------------------------------|---------------------------------------------------------------------|
| Listings Added                                 | Number of Listings<br>Low Price<br>High Price<br>Average Price<br>Median Price                | 13<br>\$1,195,000<br>\$5,200,000<br>\$2,169,773<br>\$2,086,000      |
| Listings that went Pending                     | Number of Listings<br>Low Price<br>High Price<br>Average Price<br>Median Price<br>Average DOM | 16<br>\$1,195,000<br>\$5,200,000<br>\$1,972,400<br>\$2,124,000<br>8 |
| Listings that Closed                           | Number of Listings<br>Low Price<br>High Price<br>Average Price<br>Median Price<br>Average DOM | 16<br>\$998,000<br>\$3,900,000<br>\$2,330,205<br>\$2,299,000<br>10  |
| Listings that Expired                          | Number of Listings<br>Low Price<br>High Price<br>Average Price<br>Median Price<br>Average DOM | \$0<br>\$0<br>\$0<br>\$0<br>0                                       |
| Average Active Listing Count                   |                                                                                               | 8                                                                   |
| Total Number of Listings (ADD, PND, CLSD, EXP) |                                                                                               | 45                                                                  |
| Lowest Price                                   |                                                                                               | \$0                                                                 |
| Highest Price                                  |                                                                                               | \$5,200,000                                                         |
| Average Price                                  |                                                                                               | \$1,618,094                                                         |
| Average DOM (PND, CLSD)                        |                                                                                               | 9                                                                   |

## August 2022

Areas: Piedmont

| Status                                         | Data                                                                                          | Total                                                                |
|------------------------------------------------|-----------------------------------------------------------------------------------------------|----------------------------------------------------------------------|
| Listings Added                                 | Number of Listings<br>Low Price<br>High Price<br>Average Price<br>Median Price                | 15<br>\$1,198,000<br>\$7,500,000<br>\$3,252,200<br>\$2,421,250       |
| Listings that went Pending                     | Number of Listings<br>Low Price<br>High Price<br>Average Price<br>Median Price<br>Average DOM | 14<br>\$1,298,000<br>\$7,000,000<br>\$3,054,106<br>\$2,335,000<br>12 |
| Listings that Closed                           | Number of Listings<br>Low Price<br>High Price<br>Average Price<br>Median Price<br>Average DOM | 10<br>\$1,195,000<br>\$7,000,000<br>\$3,136,875<br>\$2,297,250<br>20 |
| Listings that Expired                          | Number of Listings<br>Low Price<br>High Price<br>Average Price<br>Median Price<br>Average DOM | 1<br>\$3,795,000<br>\$3,795,000<br>\$3,795,000<br>\$3,795,000<br>14  |
| Average Active Listing Count                   |                                                                                               | 13                                                                   |
| Total Number of Listings (ADD, PND, CLSD, EXP) |                                                                                               | 40                                                                   |
| Lowest Price                                   |                                                                                               | \$1,195,000                                                          |
| Highest Price                                  |                                                                                               | \$7,500,000                                                          |
| Average Price                                  |                                                                                               | \$3,309,545                                                          |
| Average DOM (PND, CLSD)                        |                                                                                               | 16                                                                   |