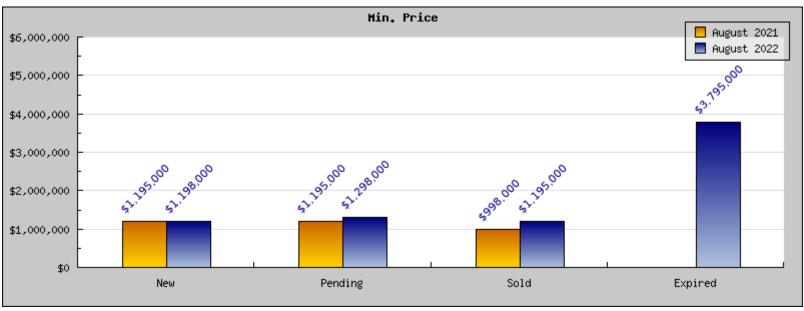

## August 2021

Areas: Piedmont

| Status                                         | Data                                                                                          | Total                                                               |
|------------------------------------------------|-----------------------------------------------------------------------------------------------|---------------------------------------------------------------------|
| Listings Added                                 | Number of Listings<br>Low Price<br>High Price<br>Average Price<br>Median Price                | 13<br>\$1,195,000<br>\$5,200,000<br>\$2,169,773<br>\$2,086,000      |
| Listings that went Pending                     | Number of Listings<br>Low Price<br>High Price<br>Average Price<br>Median Price<br>Average DOM | 16<br>\$1,195,000<br>\$5,200,000<br>\$1,972,400<br>\$2,124,000<br>8 |
| Listings that Closed                           | Number of Listings<br>Low Price<br>High Price<br>Average Price<br>Median Price<br>Average DOM | 16<br>\$998,000<br>\$3,900,000<br>\$2,330,205<br>\$2,299,000<br>10  |
| Listings that Expired                          | Number of Listings<br>Low Price<br>High Price<br>Average Price<br>Median Price<br>Average DOM | \$0<br>\$0<br>\$0<br>\$0<br>0                                       |
| Average Active Listing Count                   |                                                                                               | 8                                                                   |
| Total Number of Listings (ADD, PND, CLSD, EXP) |                                                                                               | 45                                                                  |
| Lowest Price                                   |                                                                                               | \$0                                                                 |
| Highest Price                                  |                                                                                               | \$5,200,000                                                         |
| Average Price                                  |                                                                                               | \$1,618,094                                                         |
| Average DOM (PND, CLSD)                        |                                                                                               | 9                                                                   |

## August 2022

Areas: Piedmont

| Status                                         | Data                                                                                          | Total                                                                |
|------------------------------------------------|-----------------------------------------------------------------------------------------------|----------------------------------------------------------------------|
| Listings Added                                 | Number of Listings<br>Low Price<br>High Price<br>Average Price<br>Median Price                | 15<br>\$1,198,000<br>\$7,500,000<br>\$3,252,200<br>\$2,421,250       |
| Listings that went Pending                     | Number of Listings<br>Low Price<br>High Price<br>Average Price<br>Median Price<br>Average DOM | 14<br>\$1,298,000<br>\$7,000,000<br>\$3,054,106<br>\$2,335,000<br>12 |
| Listings that Closed                           | Number of Listings<br>Low Price<br>High Price<br>Average Price<br>Median Price<br>Average DOM | 10<br>\$1,195,000<br>\$7,000,000<br>\$3,136,875<br>\$2,297,250<br>20 |
| Listings that Expired                          | Number of Listings<br>Low Price<br>High Price<br>Average Price<br>Median Price<br>Average DOM | 1<br>\$3,795,000<br>\$3,795,000<br>\$3,795,000<br>\$3,795,000<br>14  |
| Average Active Listing Count                   |                                                                                               | 13                                                                   |
| Total Number of Listings (ADD, PND, CLSD, EXP) |                                                                                               | 40                                                                   |
| Lowest Price                                   |                                                                                               | \$1,195,000                                                          |
| Highest Price                                  |                                                                                               | \$7,500,000                                                          |
| Average Price                                  |                                                                                               | \$3,309,545                                                          |
| Average DOM (PND, CLSD)                        |                                                                                               | 16                                                                   |