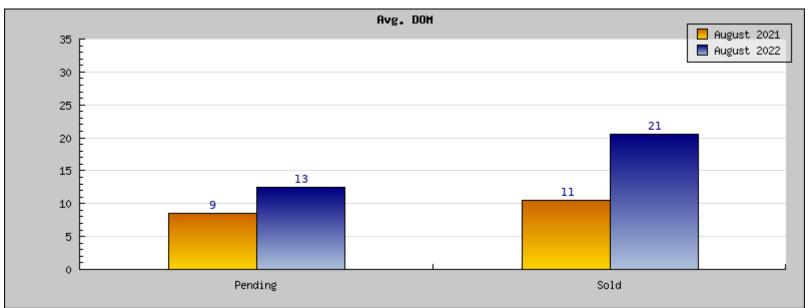

## August 2021

Areas: Piedmont

| Status                                         | Data                                                                                          | Total                                                               |
|------------------------------------------------|-----------------------------------------------------------------------------------------------|---------------------------------------------------------------------|
| Listings Added                                 | Number of Listings<br>Low Price<br>High Price<br>Average Price<br>Median Price                | 13<br>\$1,195,000<br>\$5,200,000<br>\$2,169,773<br>\$2,086,000      |
| Listings that went Pending                     | Number of Listings<br>Low Price<br>High Price<br>Average Price<br>Median Price<br>Average DOM | 16<br>\$1,195,000<br>\$5,200,000<br>\$1,972,400<br>\$2,124,000<br>8 |
| Listings that Closed                           | Number of Listings<br>Low Price<br>High Price<br>Average Price<br>Median Price<br>Average DOM | 16<br>\$998,000<br>\$3,900,000<br>\$2,330,205<br>\$2,299,000<br>10  |
| Listings that Expired                          | Number of Listings<br>Low Price<br>High Price<br>Average Price<br>Median Price<br>Average DOM | \$0<br>\$0<br>\$0<br>\$0<br>0                                       |
| Average Active Listing Count                   |                                                                                               | 8                                                                   |
| Total Number of Listings (ADD, PND, CLSD, EXP) |                                                                                               | 45                                                                  |
| Lowest Price                                   |                                                                                               | \$0                                                                 |
| Highest Price                                  |                                                                                               | \$5,200,000                                                         |
| Average Price                                  |                                                                                               | \$1,618,094                                                         |
| Average DOM (PND, CLSD)                        |                                                                                               | 9                                                                   |

## August 2022

Areas: Piedmont

| Status                                         | Data                                                                                          | Total                                                                |
|------------------------------------------------|-----------------------------------------------------------------------------------------------|----------------------------------------------------------------------|
| Listings Added                                 | Number of Listings<br>Low Price<br>High Price<br>Average Price<br>Median Price                | 15<br>\$1,198,000<br>\$7,500,000<br>\$3,252,200<br>\$2,421,250       |
| Listings that went Pending                     | Number of Listings<br>Low Price<br>High Price<br>Average Price<br>Median Price<br>Average DOM | 14<br>\$1,298,000<br>\$7,000,000<br>\$3,054,106<br>\$2,335,000<br>12 |
| Listings that Closed                           | Number of Listings<br>Low Price<br>High Price<br>Average Price<br>Median Price<br>Average DOM | 10<br>\$1,195,000<br>\$7,000,000<br>\$3,136,875<br>\$2,297,250<br>20 |
| Listings that Expired                          | Number of Listings<br>Low Price<br>High Price<br>Average Price<br>Median Price<br>Average DOM | 1<br>\$3,795,000<br>\$3,795,000<br>\$3,795,000<br>\$3,795,000<br>14  |
| Average Active Listing Count                   |                                                                                               | 13                                                                   |
| Total Number of Listings (ADD, PND, CLSD, EXP) |                                                                                               | 40                                                                   |
| Lowest Price                                   |                                                                                               | \$1,195,000                                                          |
| Highest Price                                  |                                                                                               | \$7,500,000                                                          |
| Average Price                                  |                                                                                               | \$3,309,545                                                          |
| Average DOM (PND, CLSD)                        |                                                                                               | 16                                                                   |