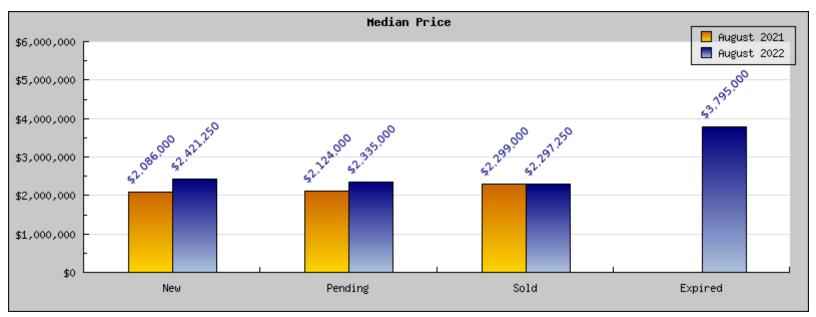

## August 2021

Areas: Piedmont

| Status                                         | Data                                                                                          | Total                                                               |
|------------------------------------------------|-----------------------------------------------------------------------------------------------|---------------------------------------------------------------------|
| Listings Added                                 | Number of Listings<br>Low Price<br>High Price<br>Average Price<br>Median Price                | 13<br>\$1,195,000<br>\$5,200,000<br>\$2,169,773<br>\$2,086,000      |
| Listings that went Pending                     | Number of Listings<br>Low Price<br>High Price<br>Average Price<br>Median Price<br>Average DOM | 16<br>\$1,195,000<br>\$5,200,000<br>\$1,972,400<br>\$2,124,000<br>8 |
| Listings that Closed                           | Number of Listings<br>Low Price<br>High Price<br>Average Price<br>Median Price<br>Average DOM | 16<br>\$998,000<br>\$3,900,000<br>\$2,330,205<br>\$2,299,000<br>10  |
| Listings that Expired                          | Number of Listings<br>Low Price<br>High Price<br>Average Price<br>Median Price<br>Average DOM | \$0<br>\$0<br>\$0<br>\$0<br>0                                       |
| Average Active Listing Count                   |                                                                                               | 8                                                                   |
| Total Number of Listings (ADD, PND, CLSD, EXP) |                                                                                               | 45                                                                  |
| Lowest Price                                   |                                                                                               | \$0                                                                 |
| Highest Price                                  |                                                                                               | \$5,200,000                                                         |
| Average Price                                  |                                                                                               | \$1,618,094                                                         |
| Average DOM (PND, CLSD)                        |                                                                                               | 9                                                                   |

## August 2022

Areas: Piedmont

| Status                                         | Data                                                                                          | Total                                                                |
|------------------------------------------------|-----------------------------------------------------------------------------------------------|----------------------------------------------------------------------|
| Listings Added                                 | Number of Listings<br>Low Price<br>High Price<br>Average Price<br>Median Price                | 15<br>\$1,198,000<br>\$7,500,000<br>\$3,252,200<br>\$2,421,250       |
| Listings that went Pending                     | Number of Listings<br>Low Price<br>High Price<br>Average Price<br>Median Price<br>Average DOM | 14<br>\$1,298,000<br>\$7,000,000<br>\$3,054,106<br>\$2,335,000<br>12 |
| Listings that Closed                           | Number of Listings<br>Low Price<br>High Price<br>Average Price<br>Median Price<br>Average DOM | 10<br>\$1,195,000<br>\$7,000,000<br>\$3,136,875<br>\$2,297,250<br>20 |
| Listings that Expired                          | Number of Listings<br>Low Price<br>High Price<br>Average Price<br>Median Price<br>Average DOM | 1<br>\$3,795,000<br>\$3,795,000<br>\$3,795,000<br>\$3,795,000<br>14  |
| Average Active Listing Count                   |                                                                                               | 13                                                                   |
| Total Number of Listings (ADD, PND, CLSD, EXP) |                                                                                               | 40                                                                   |
| Lowest Price                                   |                                                                                               | \$1,195,000                                                          |
| Highest Price                                  |                                                                                               | \$7,500,000                                                          |
| Average Price                                  |                                                                                               | \$3,309,545                                                          |
| Average DOM (PND, CLSD)                        |                                                                                               | 16                                                                   |