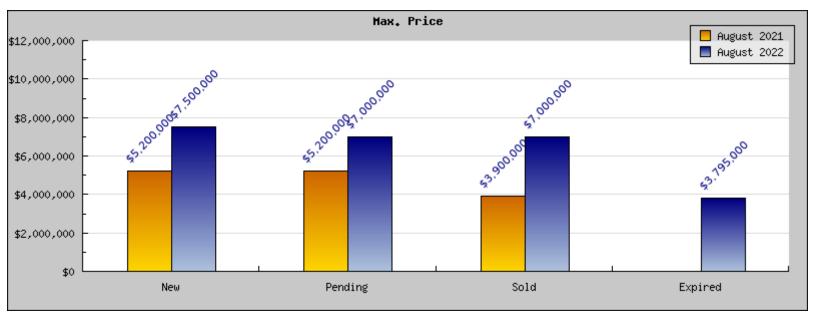

## August 2021

Areas: Piedmont

| Status                                         | Data                                                                                          | Total                                                               |
|------------------------------------------------|-----------------------------------------------------------------------------------------------|---------------------------------------------------------------------|
| Listings Added                                 | Number of Listings<br>Low Price<br>High Price<br>Average Price<br>Median Price                | 13<br>\$1,195,000<br>\$5,200,000<br>\$2,169,773<br>\$2,086,000      |
| Listings that went Pending                     | Number of Listings<br>Low Price<br>High Price<br>Average Price<br>Median Price<br>Average DOM | 16<br>\$1,195,000<br>\$5,200,000<br>\$1,972,400<br>\$2,124,000<br>8 |
| Listings that Closed                           | Number of Listings<br>Low Price<br>High Price<br>Average Price<br>Median Price<br>Average DOM | 16<br>\$998,000<br>\$3,900,000<br>\$2,330,205<br>\$2,299,000<br>10  |
| Listings that Expired                          | Number of Listings<br>Low Price<br>High Price<br>Average Price<br>Median Price<br>Average DOM | \$0<br>\$0<br>\$0<br>\$0<br>0                                       |
| Average Active Listing Count                   |                                                                                               | 8                                                                   |
| Total Number of Listings (ADD, PND, CLSD, EXP) |                                                                                               | 45                                                                  |
| Lowest Price                                   |                                                                                               | \$0                                                                 |
| Highest Price                                  |                                                                                               | \$5,200,000                                                         |
| Average Price                                  |                                                                                               | \$1,618,094                                                         |
| Average DOM (PND, CLSD)                        |                                                                                               | 9                                                                   |

## August 2022

Areas: Piedmont

| Status                                         | Data                                                                                          | Total                                                                |
|------------------------------------------------|-----------------------------------------------------------------------------------------------|----------------------------------------------------------------------|
| Listings Added                                 | Number of Listings<br>Low Price<br>High Price<br>Average Price<br>Median Price                | 15<br>\$1,198,000<br>\$7,500,000<br>\$3,252,200<br>\$2,421,250       |
| Listings that went Pending                     | Number of Listings<br>Low Price<br>High Price<br>Average Price<br>Median Price<br>Average DOM | 14<br>\$1,298,000<br>\$7,000,000<br>\$3,054,106<br>\$2,335,000<br>12 |
| Listings that Closed                           | Number of Listings<br>Low Price<br>High Price<br>Average Price<br>Median Price<br>Average DOM | 10<br>\$1,195,000<br>\$7,000,000<br>\$3,136,875<br>\$2,297,250<br>20 |
| Listings that Expired                          | Number of Listings<br>Low Price<br>High Price<br>Average Price<br>Median Price<br>Average DOM | 1<br>\$3,795,000<br>\$3,795,000<br>\$3,795,000<br>\$3,795,000<br>14  |
| Average Active Listing Count                   |                                                                                               | 13                                                                   |
| Total Number of Listings (ADD, PND, CLSD, EXP) |                                                                                               | 40                                                                   |
| Lowest Price                                   |                                                                                               | \$1,195,000                                                          |
| Highest Price                                  |                                                                                               | \$7,500,000                                                          |
| Average Price                                  |                                                                                               | \$3,309,545                                                          |
| Average DOM (PND, CLSD)                        |                                                                                               | 16                                                                   |