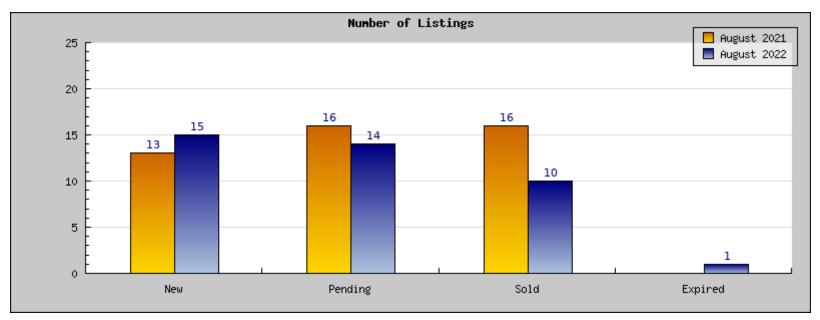

## August 2021

Areas: Piedmont

| Status                                         | Data                                                                                          | Total                                                               |
|------------------------------------------------|-----------------------------------------------------------------------------------------------|---------------------------------------------------------------------|
| Listings Added                                 | Number of Listings<br>Low Price<br>High Price<br>Average Price<br>Median Price                | 13<br>\$1,195,000<br>\$5,200,000<br>\$2,169,773<br>\$2,086,000      |
| Listings that went Pending                     | Number of Listings<br>Low Price<br>High Price<br>Average Price<br>Median Price<br>Average DOM | 16<br>\$1,195,000<br>\$5,200,000<br>\$1,972,400<br>\$2,124,000<br>8 |
| Listings that Closed                           | Number of Listings<br>Low Price<br>High Price<br>Average Price<br>Median Price<br>Average DOM | 16<br>\$998,000<br>\$3,900,000<br>\$2,330,205<br>\$2,299,000<br>10  |
| Listings that Expired                          | Number of Listings<br>Low Price<br>High Price<br>Average Price<br>Median Price<br>Average DOM | \$0<br>\$0<br>\$0<br>\$0<br>0                                       |
| Average Active Listing Count                   |                                                                                               | 8                                                                   |
| Total Number of Listings (ADD, PND, CLSD, EXP) |                                                                                               | 45                                                                  |
| Lowest Price                                   |                                                                                               | \$0                                                                 |
| Highest Price                                  |                                                                                               | \$5,200,000                                                         |
| Average Price                                  |                                                                                               | \$1,618,094                                                         |
| Average DOM (PND, CLSD)                        |                                                                                               | 9                                                                   |

## August 2022

Areas: Piedmont

| Status                                         | Data                                                                                          | Total                                                                |
|------------------------------------------------|-----------------------------------------------------------------------------------------------|----------------------------------------------------------------------|
| Listings Added                                 | Number of Listings<br>Low Price<br>High Price<br>Average Price<br>Median Price                | 15<br>\$1,198,000<br>\$7,500,000<br>\$3,252,200<br>\$2,421,250       |
| Listings that went Pending                     | Number of Listings<br>Low Price<br>High Price<br>Average Price<br>Median Price<br>Average DOM | 14<br>\$1,298,000<br>\$7,000,000<br>\$3,054,106<br>\$2,335,000<br>12 |
| Listings that Closed                           | Number of Listings<br>Low Price<br>High Price<br>Average Price<br>Median Price<br>Average DOM | 10<br>\$1,195,000<br>\$7,000,000<br>\$3,136,875<br>\$2,297,250<br>20 |
| Listings that Expired                          | Number of Listings<br>Low Price<br>High Price<br>Average Price<br>Median Price<br>Average DOM | 1<br>\$3,795,000<br>\$3,795,000<br>\$3,795,000<br>\$3,795,000<br>14  |
| Average Active Listing Count                   |                                                                                               | 13                                                                   |
| Total Number of Listings (ADD, PND, CLSD, EXP) |                                                                                               | 40                                                                   |
| Lowest Price                                   |                                                                                               | \$1,195,000                                                          |
| Highest Price                                  |                                                                                               | \$7,500,000                                                          |
| Average Price                                  |                                                                                               | \$3,309,545                                                          |
| Average DOM (PND, CLSD)                        |                                                                                               | 16                                                                   |