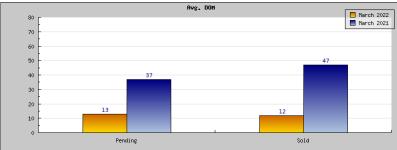

## March 2022

| Areas: | Albany |  |
|--------|--------|--|

| Status                                         | Data                                                                                          | Total                                                    |
|------------------------------------------------|-----------------------------------------------------------------------------------------------|----------------------------------------------------------|
| Listings Added                                 | Number of Listings<br>Low Price<br>High Price<br>Average Price<br>Median Price                | 21<br>\$487,500<br>\$2,300,000<br>\$998,785<br>\$949,000 |
| Listings that went Pending                     | Number of Listings<br>Low Price<br>High Price<br>Average Price<br>Median Price<br>Average DOM | \$420,000<br>\$1,649,000<br>\$937,138<br>\$964,500       |
| Listings that Closed                           | Number of Listings<br>Low Price<br>High Price<br>Average Price<br>Median Price<br>Average DOM | \$420,000<br>\$1,398,890<br>\$845,659<br>\$799,000       |
| Listings that Expired                          | Number of Listings<br>Low Price<br>High Price<br>Average Price<br>Median Price<br>Average DOM | \$599,000<br>\$629,000<br>\$614,000<br>\$614,000         |
| Average Active Listing Count                   |                                                                                               | 12                                                       |
| Total Number of Listings (ADD, PND, CLSD, EXP) |                                                                                               | 56                                                       |
| Lowest Price                                   | \$420,000                                                                                     |                                                          |
| Highest Price                                  | \$2,300,000                                                                                   |                                                          |
| Average Price                                  | \$848,896                                                                                     |                                                          |
| Average DOM (PND, CLSD                         | )                                                                                             | 12                                                       |