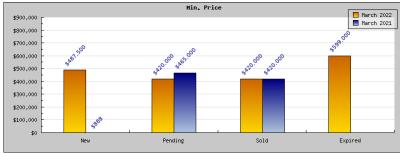

## March 2022

| Areas: | Albany |  |
|--------|--------|--|

| Status                                         | Data                                                                                          | Total                                                    |
|------------------------------------------------|-----------------------------------------------------------------------------------------------|----------------------------------------------------------|
| Listings Added                                 | Number of Listings<br>Low Price<br>High Price<br>Average Price<br>Median Price                | 21<br>\$487,500<br>\$2,300,000<br>\$998,785<br>\$949,000 |
| Listings that went Pending                     | Number of Listings<br>Low Price<br>High Price<br>Average Price<br>Median Price<br>Average DOM | \$420,000<br>\$1,649,000<br>\$937,138<br>\$964,500       |
| Listings that Closed                           | Number of Listings<br>Low Price<br>High Price<br>Average Price<br>Median Price<br>Average DOM | \$420,000<br>\$1,398,890<br>\$845,659<br>\$799,000       |
| Listings that Expired                          | Number of Listings<br>Low Price<br>High Price<br>Average Price<br>Median Price<br>Average DOM | \$599,000<br>\$629,000<br>\$614,000<br>\$614,000         |
| Average Active Listing Count                   |                                                                                               | 12                                                       |
| Total Number of Listings (ADD, PND, CLSD, EXP) |                                                                                               | 56                                                       |
| Lowest Price                                   | \$420,000                                                                                     |                                                          |
| Highest Price                                  | \$2,300,000                                                                                   |                                                          |
| Average Price                                  | \$848,896                                                                                     |                                                          |
| Average DOM (PND, CLSD                         | )                                                                                             | 12                                                       |