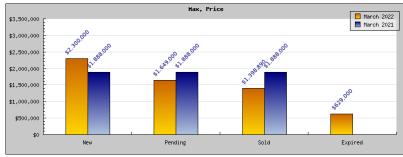

## March 2022

| Areas: | Albany |  |
|--------|--------|--|

| Status                                         | Data                                                                                          | Total                                                    |
|------------------------------------------------|-----------------------------------------------------------------------------------------------|----------------------------------------------------------|
| Listings Added                                 | Number of Listings<br>Low Price<br>High Price<br>Average Price<br>Median Price                | 21<br>\$487,500<br>\$2,300,000<br>\$998,785<br>\$949,000 |
| Listings that went Pending                     | Number of Listings<br>Low Price<br>High Price<br>Average Price<br>Median Price<br>Average DOM | \$420,000<br>\$1,649,000<br>\$937,138<br>\$964,500       |
| Listings that Closed                           | Number of Listings<br>Low Price<br>High Price<br>Average Price<br>Median Price<br>Average DOM | \$420,000<br>\$1,398,890<br>\$845,659<br>\$799,000       |
| Listings that Expired                          | Number of Listings<br>Low Price<br>High Price<br>Average Price<br>Median Price<br>Average DOM | \$599,000<br>\$629,000<br>\$614,000<br>\$614,000         |
| Average Active Listing Count                   |                                                                                               | 12                                                       |
| Total Number of Listings (ADD, PND, CLSD, EXP) |                                                                                               | 56                                                       |
| Lowest Price                                   | \$420,000                                                                                     |                                                          |
| Highest Price                                  | \$2,300,000                                                                                   |                                                          |
| Average Price                                  | \$848,896                                                                                     |                                                          |
| Average DOM (PND, CLSD                         | )                                                                                             | 12                                                       |