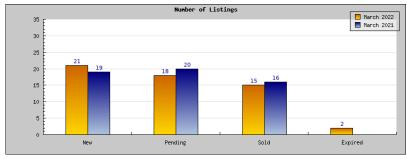

## March 2022

| Areas: | Albany |  |
|--------|--------|--|

| Status                                         | Data                                                                                          | Total                                                    |
|------------------------------------------------|-----------------------------------------------------------------------------------------------|----------------------------------------------------------|
| Listings Added                                 | Number of Listings<br>Low Price<br>High Price<br>Average Price<br>Median Price                | 21<br>\$487,500<br>\$2,300,000<br>\$998,785<br>\$949,000 |
| Listings that went Pending                     | Number of Listings<br>Low Price<br>High Price<br>Average Price<br>Median Price<br>Average DOM | \$420,000<br>\$1,649,000<br>\$937,138<br>\$964,500       |
| Listings that Closed                           | Number of Listings<br>Low Price<br>High Price<br>Average Price<br>Median Price<br>Average DOM | \$420,000<br>\$1,398,890<br>\$845,659<br>\$799,000       |
| Listings that Expired                          | Number of Listings<br>Low Price<br>High Price<br>Average Price<br>Median Price<br>Average DOM | \$599,000<br>\$629,000<br>\$614,000<br>\$614,000         |
| Average Active Listing Count                   |                                                                                               | 12                                                       |
| Total Number of Listings (ADD, PND, CLSD, EXP) |                                                                                               | 56                                                       |
| Lowest Price                                   | \$420,000                                                                                     |                                                          |
| Highest Price                                  | \$2,300,000                                                                                   |                                                          |
| Average Price                                  | \$848,896                                                                                     |                                                          |
| Average DOM (PND, CLSD                         | )                                                                                             | 12                                                       |