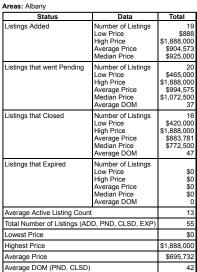

## March 2022

| Areas: | Albany |  |
|--------|--------|--|

| Status                                         | Data                                                                                          | Total                                                    |
|------------------------------------------------|-----------------------------------------------------------------------------------------------|----------------------------------------------------------|
| Listings Added                                 | Number of Listings<br>Low Price<br>High Price<br>Average Price<br>Median Price                | 21<br>\$487,500<br>\$2,300,000<br>\$998,785<br>\$949,000 |
| Listings that went Pending                     | Number of Listings<br>Low Price<br>High Price<br>Average Price<br>Median Price<br>Average DOM | \$420,000<br>\$1,649,000<br>\$937,138<br>\$964,500       |
| Listings that Closed                           | Number of Listings<br>Low Price<br>High Price<br>Average Price<br>Median Price<br>Average DOM | \$420,000<br>\$1,398,890<br>\$845,659<br>\$799,000       |
| Listings that Expired                          | Number of Listings<br>Low Price<br>High Price<br>Average Price<br>Median Price<br>Average DOM | \$599,000<br>\$629,000<br>\$614,000<br>\$614,000         |
| Average Active Listing Count                   |                                                                                               | 12                                                       |
| Total Number of Listings (ADD, PND, CLSD, EXP) |                                                                                               | 56                                                       |
| Lowest Price                                   | \$420,000                                                                                     |                                                          |
| Highest Price                                  | \$2,300,000                                                                                   |                                                          |
| Average Price                                  | \$848,896                                                                                     |                                                          |
| Average DOM (PND, CLSD                         | )                                                                                             | 12                                                       |