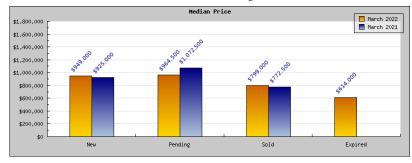

## March 2022

| Areas: | Albany |  |
|--------|--------|--|

| Status                                         | Data                                                                                          | Total                                                    |
|------------------------------------------------|-----------------------------------------------------------------------------------------------|----------------------------------------------------------|
| Listings Added                                 | Number of Listings<br>Low Price<br>High Price<br>Average Price<br>Median Price                | 21<br>\$487,500<br>\$2,300,000<br>\$998,785<br>\$949,000 |
| Listings that went Pending                     | Number of Listings<br>Low Price<br>High Price<br>Average Price<br>Median Price<br>Average DOM | \$420,000<br>\$1,649,000<br>\$937,138<br>\$964,500       |
| Listings that Closed                           | Number of Listings<br>Low Price<br>High Price<br>Average Price<br>Median Price<br>Average DOM | \$420,000<br>\$1,398,890<br>\$845,659<br>\$799,000       |
| Listings that Expired                          | Number of Listings<br>Low Price<br>High Price<br>Average Price<br>Median Price<br>Average DOM | \$599,000<br>\$629,000<br>\$614,000<br>\$614,000         |
| Average Active Listing Count                   |                                                                                               | 12                                                       |
| Total Number of Listings (ADD, PND, CLSD, EXP) |                                                                                               | 56                                                       |
| Lowest Price                                   | \$420,000                                                                                     |                                                          |
| Highest Price                                  | \$2,300,000                                                                                   |                                                          |
| Average Price                                  | \$848,896                                                                                     |                                                          |
| Average DOM (PND, CLSD                         | )                                                                                             | 12                                                       |