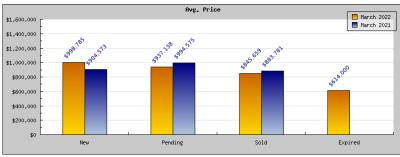

## March 2022

| Areas: | Albany |  |
|--------|--------|--|

| Status                                         | Data                                                                                          | Total                                                    |
|------------------------------------------------|-----------------------------------------------------------------------------------------------|----------------------------------------------------------|
| Listings Added                                 | Number of Listings<br>Low Price<br>High Price<br>Average Price<br>Median Price                | 21<br>\$487,500<br>\$2,300,000<br>\$998,785<br>\$949,000 |
| Listings that went Pending                     | Number of Listings<br>Low Price<br>High Price<br>Average Price<br>Median Price<br>Average DOM | \$420,000<br>\$1,649,000<br>\$937,138<br>\$964,500       |
| Listings that Closed                           | Number of Listings<br>Low Price<br>High Price<br>Average Price<br>Median Price<br>Average DOM | \$420,000<br>\$1,398,890<br>\$845,659<br>\$799,000       |
| Listings that Expired                          | Number of Listings<br>Low Price<br>High Price<br>Average Price<br>Median Price<br>Average DOM | \$599,000<br>\$629,000<br>\$614,000<br>\$614,000         |
| Average Active Listing Count                   |                                                                                               | 12                                                       |
| Total Number of Listings (ADD, PND, CLSD, EXP) |                                                                                               | 56                                                       |
| Lowest Price                                   | \$420,000                                                                                     |                                                          |
| Highest Price                                  | \$2,300,000                                                                                   |                                                          |
| Average Price                                  | \$848,896                                                                                     |                                                          |
| Average DOM (PND, CLSD                         | )                                                                                             | 12                                                       |