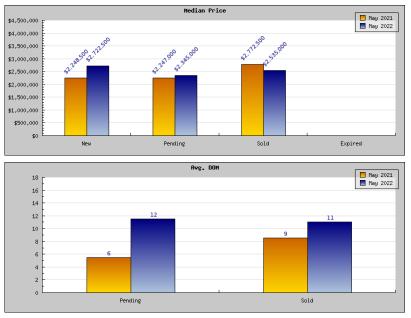

## May 2022

Areas: Piedmont

| Status                                         | Data                                                                                          | Total                                                               |
|------------------------------------------------|-----------------------------------------------------------------------------------------------|---------------------------------------------------------------------|
| Listings Added                                 | Number of Listings<br>Low Price<br>High Price<br>Average Price<br>Median Price                | 16<br>\$1,295,000<br>\$8,295,000<br>\$2,530,256<br>\$2,248,500      |
| Listings that went Pending                     | Number of Listings<br>Low Price<br>High Price<br>Average Price<br>Median Price<br>Average DOM | 20<br>\$1,295,000<br>\$8,295,000<br>\$2,560,343<br>\$2,247,000<br>5 |
| Listings that Closed                           | Number of Listings<br>Low Price<br>High Price<br>Average Price<br>Median Price<br>Average DOM | 18<br>\$1,295,000<br>\$6,625,000<br>\$2,726,754<br>\$2,772,500<br>8 |
| Listings that Expired                          | Number of Listings<br>Low Price<br>High Price<br>Average Price<br>Median Price<br>Average DOM | \$0<br>\$0<br>\$0<br>\$0<br>0                                       |
| Average Active Listing Count                   |                                                                                               | 6                                                                   |
| Total Number of Listings (ADD, PND, CLSD, EXP) |                                                                                               | 54                                                                  |
| Lowest Price                                   |                                                                                               | \$0                                                                 |
| Highest Price                                  |                                                                                               | \$8,295,000                                                         |
| Average Price                                  |                                                                                               | \$1,954,338                                                         |
| Average DOM (PND, CLSD)                        |                                                                                               | 7                                                                   |

| Status                                         | Data                                                                                          | Total                                                                 |
|------------------------------------------------|-----------------------------------------------------------------------------------------------|-----------------------------------------------------------------------|
| Listings Added                                 | Number of Listings<br>Low Price<br>High Price<br>Average Price<br>Median Price                | 18<br>\$1,295,000<br>\$12,100,000<br>\$3,176,233<br>\$2,722,500       |
| Listings that went Pending                     | Number of Listings<br>Low Price<br>High Price<br>Average Price<br>Median Price<br>Average DOM | 22<br>\$1,295,000<br>\$4,495,000<br>\$2,592,619<br>\$2,345,000<br>11  |
| Listings that Closed                           | Number of Listings<br>Low Price<br>High Price<br>Average Price<br>Median Price<br>Average DOM | 14<br>\$1,278,000<br>\$13,000,000<br>\$3,186,792<br>\$2,535,000<br>11 |
| Listings that Expired                          | Number of Listings<br>Low Price<br>High Price<br>Average Price<br>Median Price<br>Average DOM | \$0<br>\$0<br>\$0<br>\$0<br>0                                         |
| Average Active Listing Count                   |                                                                                               | 13                                                                    |
| Total Number of Listings (ADD, PND, CLSD, EXP) |                                                                                               | 54                                                                    |
| Lowest Price                                   |                                                                                               | \$0                                                                   |
| Highest Price                                  |                                                                                               | \$13,000,000                                                          |
| Average Price                                  |                                                                                               | \$2,238,911                                                           |
| Average DOM (PND, CLSD)                        |                                                                                               | 11                                                                    |