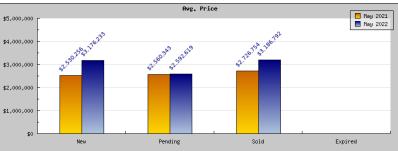

## May 2022

Areas: Piedmont

| Status                                         | Data                                                                                          | Total                                                               |
|------------------------------------------------|-----------------------------------------------------------------------------------------------|---------------------------------------------------------------------|
| Listings Added                                 | Number of Listings<br>Low Price<br>High Price<br>Average Price<br>Median Price                | 16<br>\$1,295,000<br>\$8,295,000<br>\$2,530,256<br>\$2,248,500      |
| Listings that went Pending                     | Number of Listings<br>Low Price<br>High Price<br>Average Price<br>Median Price<br>Average DOM | 20<br>\$1,295,000<br>\$8,295,000<br>\$2,560,343<br>\$2,247,000<br>5 |
| Listings that Closed                           | Number of Listings<br>Low Price<br>High Price<br>Average Price<br>Median Price<br>Average DOM | 18<br>\$1,295,000<br>\$6,625,000<br>\$2,726,754<br>\$2,772,500<br>8 |
| Listings that Expired                          | Number of Listings<br>Low Price<br>High Price<br>Average Price<br>Median Price<br>Average DOM | \$0<br>\$0<br>\$0<br>\$0<br>0                                       |
| Average Active Listing Count                   |                                                                                               | 6                                                                   |
| Total Number of Listings (ADD, PND, CLSD, EXP) |                                                                                               | 54                                                                  |
| Lowest Price                                   |                                                                                               | \$0                                                                 |
| Highest Price                                  |                                                                                               | \$8,295,000                                                         |
| Average Price                                  |                                                                                               | \$1,954,338                                                         |
| Average DOM (PND, CLSD)                        |                                                                                               | 7                                                                   |

| Status                                         | Data                                                                                          | Total                                                                 |
|------------------------------------------------|-----------------------------------------------------------------------------------------------|-----------------------------------------------------------------------|
| Listings Added                                 | Number of Listings<br>Low Price<br>High Price<br>Average Price<br>Median Price                | 18<br>\$1,295,000<br>\$12,100,000<br>\$3,176,233<br>\$2,722,500       |
| Listings that went Pending                     | Number of Listings<br>Low Price<br>High Price<br>Average Price<br>Median Price<br>Average DOM | 22<br>\$1,295,000<br>\$4,495,000<br>\$2,592,619<br>\$2,345,000<br>11  |
| Listings that Closed                           | Number of Listings<br>Low Price<br>High Price<br>Average Price<br>Median Price<br>Average DOM | 14<br>\$1,278,000<br>\$13,000,000<br>\$3,186,792<br>\$2,535,000<br>11 |
| Listings that Expired                          | Number of Listings<br>Low Price<br>High Price<br>Average Price<br>Median Price<br>Average DOM | \$0<br>\$0<br>\$0<br>\$0<br>0                                         |
| Average Active Listing Count                   |                                                                                               | 13                                                                    |
| Total Number of Listings (ADD, PND, CLSD, EXP) |                                                                                               | 54                                                                    |
| Lowest Price                                   |                                                                                               | \$0                                                                   |
| Highest Price                                  |                                                                                               | \$13,000,000                                                          |
| Average Price                                  |                                                                                               | \$2,238,911                                                           |
| Average DOM (PND, CLSD)                        |                                                                                               | 11                                                                    |