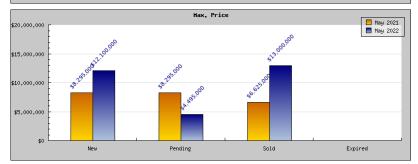

## May 2022

Areas: Piedmont

| Status                                         | Data                                                                                          | Total                                                               |
|------------------------------------------------|-----------------------------------------------------------------------------------------------|---------------------------------------------------------------------|
| Listings Added                                 | Number of Listings<br>Low Price<br>High Price<br>Average Price<br>Median Price                | 16<br>\$1,295,000<br>\$8,295,000<br>\$2,530,256<br>\$2,248,500      |
| Listings that went Pending                     | Number of Listings<br>Low Price<br>High Price<br>Average Price<br>Median Price<br>Average DOM | 20<br>\$1,295,000<br>\$8,295,000<br>\$2,560,343<br>\$2,247,000<br>5 |
| Listings that Closed                           | Number of Listings<br>Low Price<br>High Price<br>Average Price<br>Median Price<br>Average DOM | 18<br>\$1,295,000<br>\$6,625,000<br>\$2,726,754<br>\$2,772,500<br>8 |
| Listings that Expired                          | Number of Listings<br>Low Price<br>High Price<br>Average Price<br>Median Price<br>Average DOM | \$0<br>\$0<br>\$0<br>\$0<br>0                                       |
| Average Active Listing Count                   |                                                                                               | 6                                                                   |
| Total Number of Listings (ADD, PND, CLSD, EXP) |                                                                                               | 54                                                                  |
| Lowest Price                                   |                                                                                               | \$0                                                                 |
| Highest Price                                  |                                                                                               | \$8,295,000                                                         |
| Average Price                                  |                                                                                               | \$1,954,338                                                         |
| Average DOM (PND, CLSD)                        |                                                                                               | 7                                                                   |

| Status                                         | Data                                                                                          | Total                                                                 |
|------------------------------------------------|-----------------------------------------------------------------------------------------------|-----------------------------------------------------------------------|
| Listings Added                                 | Number of Listings<br>Low Price<br>High Price<br>Average Price<br>Median Price                | 18<br>\$1,295,000<br>\$12,100,000<br>\$3,176,233<br>\$2,722,500       |
| Listings that went Pending                     | Number of Listings<br>Low Price<br>High Price<br>Average Price<br>Median Price<br>Average DOM | 22<br>\$1,295,000<br>\$4,495,000<br>\$2,592,619<br>\$2,345,000<br>11  |
| Listings that Closed                           | Number of Listings<br>Low Price<br>High Price<br>Average Price<br>Median Price<br>Average DOM | 14<br>\$1,278,000<br>\$13,000,000<br>\$3,186,792<br>\$2,535,000<br>11 |
| Listings that Expired                          | Number of Listings<br>Low Price<br>High Price<br>Average Price<br>Median Price<br>Average DOM | \$0<br>\$0<br>\$0<br>\$0<br>0                                         |
| Average Active Listing Count                   |                                                                                               | 13                                                                    |
| Total Number of Listings (ADD, PND, CLSD, EXP) |                                                                                               | 54                                                                    |
| Lowest Price                                   |                                                                                               | \$0                                                                   |
| Highest Price                                  |                                                                                               | \$13,000,000                                                          |
| Average Price                                  |                                                                                               | \$2,238,911                                                           |
| Average DOM (PND, CLSD)                        |                                                                                               | 11                                                                    |