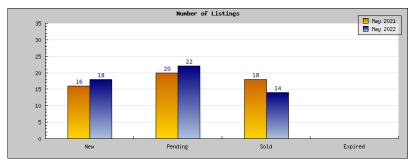

## May 2022

Areas: Piedmont

| Status                                         | Data                                                                                          | Total                                                               |
|------------------------------------------------|-----------------------------------------------------------------------------------------------|---------------------------------------------------------------------|
| Listings Added                                 | Number of Listings<br>Low Price<br>High Price<br>Average Price<br>Median Price                | 16<br>\$1,295,000<br>\$8,295,000<br>\$2,530,256<br>\$2,248,500      |
| Listings that went Pending                     | Number of Listings<br>Low Price<br>High Price<br>Average Price<br>Median Price<br>Average DOM | 20<br>\$1,295,000<br>\$8,295,000<br>\$2,560,343<br>\$2,247,000<br>5 |
| Listings that Closed                           | Number of Listings<br>Low Price<br>High Price<br>Average Price<br>Median Price<br>Average DOM | 18<br>\$1,295,000<br>\$6,625,000<br>\$2,726,754<br>\$2,772,500<br>8 |
| Listings that Expired                          | Number of Listings<br>Low Price<br>High Price<br>Average Price<br>Median Price<br>Average DOM | \$0<br>\$0<br>\$0<br>\$0<br>0                                       |
| Average Active Listing Count                   |                                                                                               | 6                                                                   |
| Total Number of Listings (ADD, PND, CLSD, EXP) |                                                                                               | 54                                                                  |
| Lowest Price                                   |                                                                                               | \$0                                                                 |
| Highest Price                                  |                                                                                               | \$8,295,000                                                         |
| Average Price                                  |                                                                                               | \$1,954,338                                                         |
| Average DOM (PND, CLSD)                        |                                                                                               | 7                                                                   |

| Status                                         | Data                                                                                          | Total                                                                 |
|------------------------------------------------|-----------------------------------------------------------------------------------------------|-----------------------------------------------------------------------|
| Listings Added                                 | Number of Listings<br>Low Price<br>High Price<br>Average Price<br>Median Price                | 18<br>\$1,295,000<br>\$12,100,000<br>\$3,176,233<br>\$2,722,500       |
| Listings that went Pending                     | Number of Listings<br>Low Price<br>High Price<br>Average Price<br>Median Price<br>Average DOM | 22<br>\$1,295,000<br>\$4,495,000<br>\$2,592,619<br>\$2,345,000<br>11  |
| Listings that Closed                           | Number of Listings<br>Low Price<br>High Price<br>Average Price<br>Median Price<br>Average DOM | 14<br>\$1,278,000<br>\$13,000,000<br>\$3,186,792<br>\$2,535,000<br>11 |
| Listings that Expired                          | Number of Listings<br>Low Price<br>High Price<br>Average Price<br>Median Price<br>Average DOM | \$0<br>\$0<br>\$0<br>\$0<br>0                                         |
| Average Active Listing Count                   |                                                                                               | 13                                                                    |
| Total Number of Listings (ADD, PND, CLSD, EXP) |                                                                                               | 54                                                                    |
| Lowest Price                                   |                                                                                               | \$0                                                                   |
| Highest Price                                  |                                                                                               | \$13,000,000                                                          |
| Average Price                                  |                                                                                               | \$2,238,911                                                           |
| Average DOM (PND, CLSD)                        |                                                                                               | 11                                                                    |