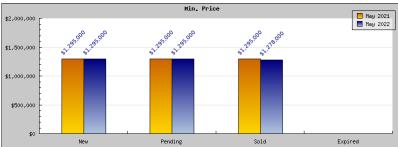

## May 2022

Areas: Piedmont

| Status                                         | Data                                                                                          | Total                                                               |
|------------------------------------------------|-----------------------------------------------------------------------------------------------|---------------------------------------------------------------------|
| Listings Added                                 | Number of Listings<br>Low Price<br>High Price<br>Average Price<br>Median Price                | 16<br>\$1,295,000<br>\$8,295,000<br>\$2,530,256<br>\$2,248,500      |
| Listings that went Pending                     | Number of Listings<br>Low Price<br>High Price<br>Average Price<br>Median Price<br>Average DOM | 20<br>\$1,295,000<br>\$8,295,000<br>\$2,560,343<br>\$2,247,000<br>5 |
| Listings that Closed                           | Number of Listings<br>Low Price<br>High Price<br>Average Price<br>Median Price<br>Average DOM | 18<br>\$1,295,000<br>\$6,625,000<br>\$2,726,754<br>\$2,772,500<br>8 |
| Listings that Expired                          | Number of Listings<br>Low Price<br>High Price<br>Average Price<br>Median Price<br>Average DOM | \$0<br>\$0<br>\$0<br>\$0<br>0                                       |
| Average Active Listing Count                   |                                                                                               | 6                                                                   |
| Total Number of Listings (ADD, PND, CLSD, EXP) |                                                                                               | 54                                                                  |
| Lowest Price                                   |                                                                                               | \$0                                                                 |
| Highest Price                                  |                                                                                               | \$8,295,000                                                         |
| Average Price                                  |                                                                                               | \$1,954,338                                                         |
| Average DOM (PND, CLSD)                        |                                                                                               | 7                                                                   |

| Status                                         | Data                                                                                          | Total                                                                 |
|------------------------------------------------|-----------------------------------------------------------------------------------------------|-----------------------------------------------------------------------|
| Listings Added                                 | Number of Listings<br>Low Price<br>High Price<br>Average Price<br>Median Price                | 18<br>\$1,295,000<br>\$12,100,000<br>\$3,176,233<br>\$2,722,500       |
| Listings that went Pending                     | Number of Listings<br>Low Price<br>High Price<br>Average Price<br>Median Price<br>Average DOM | 22<br>\$1,295,000<br>\$4,495,000<br>\$2,592,619<br>\$2,345,000<br>11  |
| Listings that Closed                           | Number of Listings<br>Low Price<br>High Price<br>Average Price<br>Median Price<br>Average DOM | 14<br>\$1,278,000<br>\$13,000,000<br>\$3,186,792<br>\$2,535,000<br>11 |
| Listings that Expired                          | Number of Listings<br>Low Price<br>High Price<br>Average Price<br>Median Price<br>Average DOM | \$0<br>\$0<br>\$0<br>\$0<br>0                                         |
| Average Active Listing Count                   |                                                                                               | 13                                                                    |
| Total Number of Listings (ADD, PND, CLSD, EXP) |                                                                                               | 54                                                                    |
| Lowest Price                                   |                                                                                               | \$0                                                                   |
| Highest Price                                  |                                                                                               | \$13,000,000                                                          |
| Average Price                                  |                                                                                               | \$2,238,911                                                           |
| Average DOM (PND, CLSD)                        |                                                                                               | 11                                                                    |