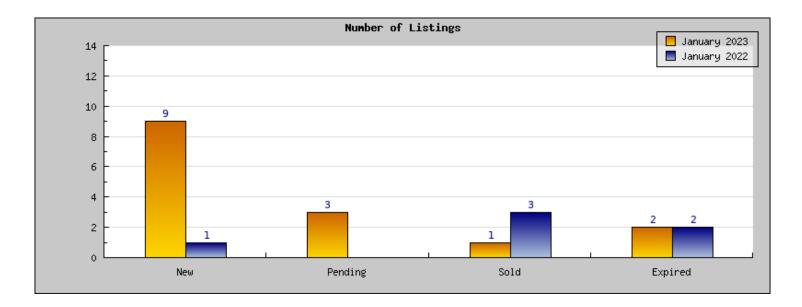

## Areas: Kensington

| Status                                         | Data                                                                                          | Total                                                               |
|------------------------------------------------|-----------------------------------------------------------------------------------------------|---------------------------------------------------------------------|
| Listings Added                                 | Number of Listings<br>Low Price<br>High Price<br>Average Price<br>Median Price                | 9<br>\$895,000<br>\$2,440,000<br>\$1,500,320<br>\$1,495,000         |
| Listings that went<br>Pending                  | Number of Listings<br>Low Price<br>High Price<br>Average Price<br>Median Price<br>Average DOM | 3<br>\$998,000<br>\$1,895,000<br>\$1,363,666<br>\$1,198,000<br>14   |
| Listings that Closed                           | Number of Listings<br>Low Price<br>High Price<br>Average Price<br>Median Price<br>Average DOM | 1<br>\$1,195,000<br>\$1,195,000<br>\$1,195,000<br>\$1,195,000<br>48 |
| Listings that Expired                          | Number of Listings<br>Low Price<br>High Price<br>Average Price<br>Median Price<br>Average DOM | 2<br>\$1,298,000<br>\$1,895,000<br>\$1,596,500<br>\$1,596,500<br>22 |
| Average Active Listing Count                   |                                                                                               | 5                                                                   |
| Total Number of Listings (ADD, PND, CLSD, EXP) |                                                                                               | 15                                                                  |
| Lowest Price                                   |                                                                                               | \$895,000                                                           |
| Highest Price                                  |                                                                                               | \$2,440,000                                                         |
| Average Price                                  |                                                                                               | \$1,413,872                                                         |
| Average DOM (PND, CLSD)                        |                                                                                               | 31                                                                  |

## January 2022

Areas: Kensington

| Status                                         | Data                                                                                          | Total                                                                        |
|------------------------------------------------|-----------------------------------------------------------------------------------------------|------------------------------------------------------------------------------|
| Listings Added                                 | Number of Listings<br>Low Price<br>High Price<br>Average Price<br>Median Price                | 1<br>\$1,350,000<br>\$1,350,000<br>\$1,350,000<br>\$1,350,000                |
| Listings that went<br>Pending                  | Number of Listings<br>Low Price<br>High Price<br>Average Price<br>Median Price<br>Average DOM | \$0<br>\$0<br>\$0<br>\$0<br>0                                                |
| Listings that Closed                           | Number of Listings<br>Low Price<br>High Price<br>Average Price<br>Median Price<br>Average DOM | 3<br>\$998,000<br>\$1,898,000<br>\$1,315,333<br>\$1,050,000<br>19            |
| Listings that Expired                          | Number of Listings<br>Low Price<br>High Price<br>Average Price<br>Median Price<br>Average DOM | 2<br>\$1,495,000<br>\$1,850,000<br>\$1,672,500<br>\$1,672,500<br>\$1,672,500 |
| Average Active Listing Count                   |                                                                                               | 1                                                                            |
| Total Number of Listings (ADD, PND, CLSD, EXP) |                                                                                               | 6                                                                            |
| Lowest Price                                   |                                                                                               | \$0                                                                          |
| Highest Price                                  |                                                                                               | \$1,898,000                                                                  |
| Average Price                                  |                                                                                               | \$1,084,458                                                                  |
| Average DOM (PND, CLSD)                        |                                                                                               | 9                                                                            |