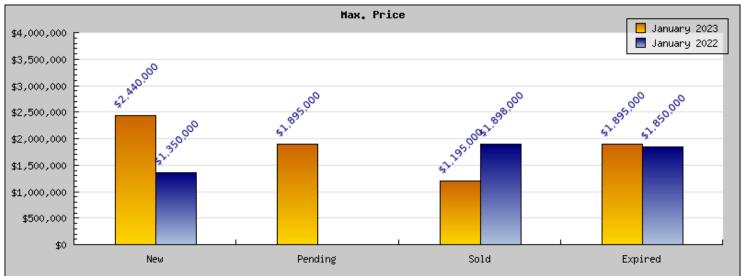

## Areas: Kensington

| Status                                         | Data                                                                                          | Total                                                               |
|------------------------------------------------|-----------------------------------------------------------------------------------------------|---------------------------------------------------------------------|
| Listings Added                                 | Number of Listings<br>Low Price<br>High Price<br>Average Price<br>Median Price                | 9<br>\$895,000<br>\$2,440,000<br>\$1,500,320<br>\$1,495,000         |
| Listings that went<br>Pending                  | Number of Listings<br>Low Price<br>High Price<br>Average Price<br>Median Price<br>Average DOM | 3<br>\$998,000<br>\$1,895,000<br>\$1,363,666<br>\$1,198,000<br>14   |
| Listings that Closed                           | Number of Listings<br>Low Price<br>High Price<br>Average Price<br>Median Price<br>Average DOM | 1<br>\$1,195,000<br>\$1,195,000<br>\$1,195,000<br>\$1,195,000<br>48 |
| Listings that Expired                          | Number of Listings<br>Low Price<br>High Price<br>Average Price<br>Median Price<br>Average DOM | 2<br>\$1,298,000<br>\$1,895,000<br>\$1,596,500<br>\$1,596,500<br>22 |
| Average Active Listing Count                   |                                                                                               | 5                                                                   |
| Total Number of Listings (ADD, PND, CLSD, EXP) |                                                                                               | 15                                                                  |
| Lowest Price                                   |                                                                                               | \$895,000                                                           |
| Highest Price                                  |                                                                                               | \$2,440,000                                                         |
| Average Price                                  |                                                                                               | \$1,413,872                                                         |
| Average DOM (PND, CLSD)                        |                                                                                               | 31                                                                  |

## January 2022

Areas: Kensington

| Status                                         | Data                                                                                          | Total                                                                        |
|------------------------------------------------|-----------------------------------------------------------------------------------------------|------------------------------------------------------------------------------|
| Listings Added                                 | Number of Listings<br>Low Price<br>High Price<br>Average Price<br>Median Price                | 1<br>\$1,350,000<br>\$1,350,000<br>\$1,350,000<br>\$1,350,000                |
| Listings that went<br>Pending                  | Number of Listings<br>Low Price<br>High Price<br>Average Price<br>Median Price<br>Average DOM | \$0<br>\$0<br>\$0<br>\$0<br>0                                                |
| Listings that Closed                           | Number of Listings<br>Low Price<br>High Price<br>Average Price<br>Median Price<br>Average DOM | 3<br>\$998,000<br>\$1,898,000<br>\$1,315,333<br>\$1,050,000<br>19            |
| Listings that Expired                          | Number of Listings<br>Low Price<br>High Price<br>Average Price<br>Median Price<br>Average DOM | 2<br>\$1,495,000<br>\$1,850,000<br>\$1,672,500<br>\$1,672,500<br>\$1,672,500 |
| Average Active Listing Count                   |                                                                                               | 1                                                                            |
| Total Number of Listings (ADD, PND, CLSD, EXP) |                                                                                               | 6                                                                            |
| Lowest Price                                   |                                                                                               | \$0                                                                          |
| Highest Price                                  |                                                                                               | \$1,898,000                                                                  |
| Average Price                                  |                                                                                               | \$1,084,458                                                                  |
| Average DOM (PND, CLSD)                        |                                                                                               | 9                                                                            |