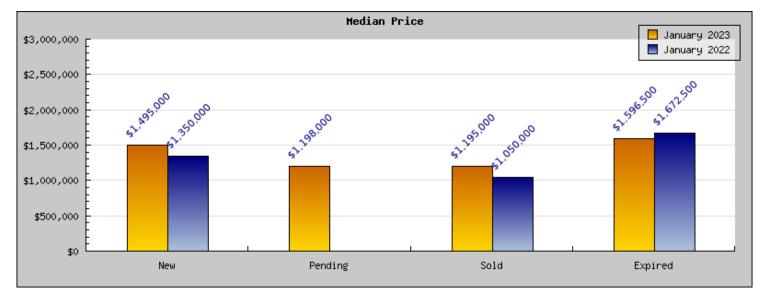

## Areas: Kensington

| Status                                         | Data                                                                                          | Total                                                               |
|------------------------------------------------|-----------------------------------------------------------------------------------------------|---------------------------------------------------------------------|
| Listings Added                                 | Number of Listings<br>Low Price<br>High Price<br>Average Price<br>Median Price                | 9<br>\$895,000<br>\$2,440,000<br>\$1,500,320<br>\$1,495,000         |
| Listings that went<br>Pending                  | Number of Listings<br>Low Price<br>High Price<br>Average Price<br>Median Price<br>Average DOM | 3<br>\$998,000<br>\$1,895,000<br>\$1,363,666<br>\$1,198,000<br>14   |
| Listings that Closed                           | Number of Listings<br>Low Price<br>High Price<br>Average Price<br>Median Price<br>Average DOM | 1<br>\$1,195,000<br>\$1,195,000<br>\$1,195,000<br>\$1,195,000<br>48 |
| Listings that Expired                          | Number of Listings<br>Low Price<br>High Price<br>Average Price<br>Median Price<br>Average DOM | 2<br>\$1,298,000<br>\$1,895,000<br>\$1,596,500<br>\$1,596,500<br>22 |
| Average Active Listing Count                   |                                                                                               | 5                                                                   |
| Total Number of Listings (ADD, PND, CLSD, EXP) |                                                                                               | 15                                                                  |
| Lowest Price                                   |                                                                                               | \$895,000                                                           |
| Highest Price                                  |                                                                                               | \$2,440,000                                                         |
| Average Price                                  |                                                                                               | \$1,413,872                                                         |
| Average DOM (PND, CLSD)                        |                                                                                               | 31                                                                  |

## January 2022

Areas: Kensington

| Status                                         | Data                                                                                          | Total                                                                        |
|------------------------------------------------|-----------------------------------------------------------------------------------------------|------------------------------------------------------------------------------|
| Listings Added                                 | Number of Listings<br>Low Price<br>High Price<br>Average Price<br>Median Price                | 1<br>\$1,350,000<br>\$1,350,000<br>\$1,350,000<br>\$1,350,000                |
| Listings that went<br>Pending                  | Number of Listings<br>Low Price<br>High Price<br>Average Price<br>Median Price<br>Average DOM | \$0<br>\$0<br>\$0<br>\$0<br>0                                                |
| Listings that Closed                           | Number of Listings<br>Low Price<br>High Price<br>Average Price<br>Median Price<br>Average DOM | 3<br>\$998,000<br>\$1,898,000<br>\$1,315,333<br>\$1,050,000<br>19            |
| Listings that Expired                          | Number of Listings<br>Low Price<br>High Price<br>Average Price<br>Median Price<br>Average DOM | 2<br>\$1,495,000<br>\$1,850,000<br>\$1,672,500<br>\$1,672,500<br>\$1,672,500 |
| Average Active Listing Count                   |                                                                                               | 1                                                                            |
| Total Number of Listings (ADD, PND, CLSD, EXP) |                                                                                               | 6                                                                            |
| Lowest Price                                   |                                                                                               | \$0                                                                          |
| Highest Price                                  |                                                                                               | \$1,898,000                                                                  |
| Average Price                                  |                                                                                               | \$1,084,458                                                                  |
| Average DOM (PND, CLSD)                        |                                                                                               | 9                                                                            |