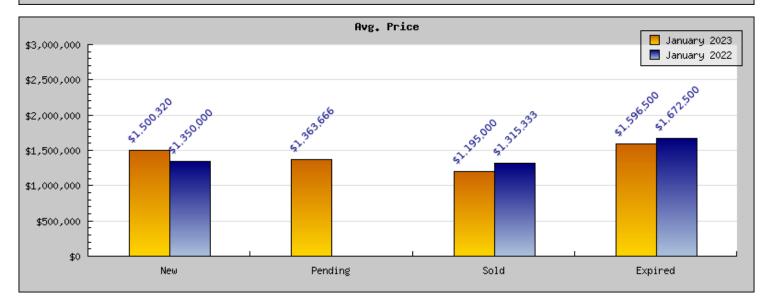

## Areas: Kensington

| Status                                         | Data                                                                                          | Total                                                               |
|------------------------------------------------|-----------------------------------------------------------------------------------------------|---------------------------------------------------------------------|
| Listings Added                                 | Number of Listings<br>Low Price<br>High Price<br>Average Price<br>Median Price                | 9<br>\$895,000<br>\$2,440,000<br>\$1,500,320<br>\$1,495,000         |
| Listings that went<br>Pending                  | Number of Listings<br>Low Price<br>High Price<br>Average Price<br>Median Price<br>Average DOM | 3<br>\$998,000<br>\$1,895,000<br>\$1,363,666<br>\$1,198,000<br>14   |
| Listings that Closed                           | Number of Listings<br>Low Price<br>High Price<br>Average Price<br>Median Price<br>Average DOM | 1<br>\$1,195,000<br>\$1,195,000<br>\$1,195,000<br>\$1,195,000<br>48 |
| Listings that Expired                          | Number of Listings<br>Low Price<br>High Price<br>Average Price<br>Median Price<br>Average DOM | 2<br>\$1,298,000<br>\$1,895,000<br>\$1,596,500<br>\$1,596,500<br>22 |
| Average Active Listing Count                   |                                                                                               | 5                                                                   |
| Total Number of Listings (ADD, PND, CLSD, EXP) |                                                                                               | 15                                                                  |
| Lowest Price                                   |                                                                                               | \$895,000                                                           |
| Highest Price                                  |                                                                                               | \$2,440,000                                                         |
| Average Price                                  |                                                                                               | \$1,413,872                                                         |
| Average DOM (PND, CLSD)                        |                                                                                               | 31                                                                  |

## January 2022

Areas: Kensington

| Status                                         | Data                                                                                          | Total                                                                        |
|------------------------------------------------|-----------------------------------------------------------------------------------------------|------------------------------------------------------------------------------|
| Listings Added                                 | Number of Listings<br>Low Price<br>High Price<br>Average Price<br>Median Price                | 1<br>\$1,350,000<br>\$1,350,000<br>\$1,350,000<br>\$1,350,000                |
| Listings that went<br>Pending                  | Number of Listings<br>Low Price<br>High Price<br>Average Price<br>Median Price<br>Average DOM | \$0<br>\$0<br>\$0<br>\$0<br>0                                                |
| Listings that Closed                           | Number of Listings<br>Low Price<br>High Price<br>Average Price<br>Median Price<br>Average DOM | 3<br>\$998,000<br>\$1,898,000<br>\$1,315,333<br>\$1,050,000<br>19            |
| Listings that Expired                          | Number of Listings<br>Low Price<br>High Price<br>Average Price<br>Median Price<br>Average DOM | 2<br>\$1,495,000<br>\$1,850,000<br>\$1,672,500<br>\$1,672,500<br>\$1,672,500 |
| Average Active Listing Count                   |                                                                                               | 1                                                                            |
| Total Number of Listings (ADD, PND, CLSD, EXP) |                                                                                               | 6                                                                            |
| Lowest Price                                   |                                                                                               | \$0                                                                          |
| Highest Price                                  |                                                                                               | \$1,898,000                                                                  |
| Average Price                                  |                                                                                               | \$1,084,458                                                                  |
| Average DOM (PND, CLSD)                        |                                                                                               | 9                                                                            |