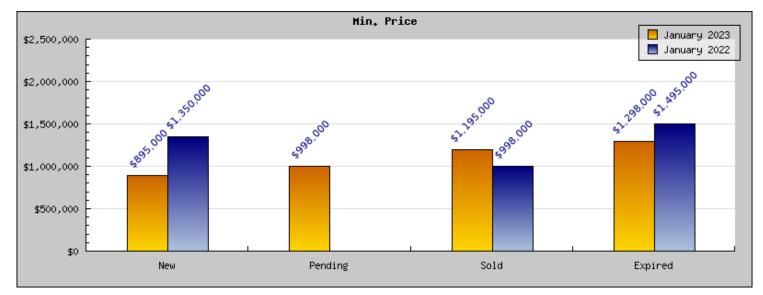

## Areas: Kensington

| Status                                         | Data                                                                                          | Total                                                               |
|------------------------------------------------|-----------------------------------------------------------------------------------------------|---------------------------------------------------------------------|
| Listings Added                                 | Number of Listings<br>Low Price<br>High Price<br>Average Price<br>Median Price                | 9<br>\$895,000<br>\$2,440,000<br>\$1,500,320<br>\$1,495,000         |
| Listings that went<br>Pending                  | Number of Listings<br>Low Price<br>High Price<br>Average Price<br>Median Price<br>Average DOM | 3<br>\$998,000<br>\$1,895,000<br>\$1,363,666<br>\$1,198,000<br>14   |
| Listings that Closed                           | Number of Listings<br>Low Price<br>High Price<br>Average Price<br>Median Price<br>Average DOM | 1<br>\$1,195,000<br>\$1,195,000<br>\$1,195,000<br>\$1,195,000<br>48 |
| Listings that Expired                          | Number of Listings<br>Low Price<br>High Price<br>Average Price<br>Median Price<br>Average DOM | 2<br>\$1,298,000<br>\$1,895,000<br>\$1,596,500<br>\$1,596,500<br>22 |
| Average Active Listing Count                   |                                                                                               | 5                                                                   |
| Total Number of Listings (ADD, PND, CLSD, EXP) |                                                                                               | 15                                                                  |
| Lowest Price                                   |                                                                                               | \$895,000                                                           |
| Highest Price                                  |                                                                                               | \$2,440,000                                                         |
| Average Price                                  |                                                                                               | \$1,413,872                                                         |
| Average DOM (PND, CLSD)                        |                                                                                               | 31                                                                  |

## January 2022

Areas: Kensington

| Status                                         | Data                                                                                          | Total                                                                        |
|------------------------------------------------|-----------------------------------------------------------------------------------------------|------------------------------------------------------------------------------|
| Listings Added                                 | Number of Listings<br>Low Price<br>High Price<br>Average Price<br>Median Price                | 1<br>\$1,350,000<br>\$1,350,000<br>\$1,350,000<br>\$1,350,000                |
| Listings that went<br>Pending                  | Number of Listings<br>Low Price<br>High Price<br>Average Price<br>Median Price<br>Average DOM | \$0<br>\$0<br>\$0<br>\$0<br>0                                                |
| Listings that Closed                           | Number of Listings<br>Low Price<br>High Price<br>Average Price<br>Median Price<br>Average DOM | 3<br>\$998,000<br>\$1,898,000<br>\$1,315,333<br>\$1,050,000<br>19            |
| Listings that Expired                          | Number of Listings<br>Low Price<br>High Price<br>Average Price<br>Median Price<br>Average DOM | 2<br>\$1,495,000<br>\$1,850,000<br>\$1,672,500<br>\$1,672,500<br>\$1,672,500 |
| Average Active Listing Count                   |                                                                                               | 1                                                                            |
| Total Number of Listings (ADD, PND, CLSD, EXP) |                                                                                               | 6                                                                            |
| Lowest Price                                   |                                                                                               | \$0                                                                          |
| Highest Price                                  |                                                                                               | \$1,898,000                                                                  |
| Average Price                                  |                                                                                               | \$1,084,458                                                                  |
| Average DOM (PND, CLSD)                        |                                                                                               | 9                                                                            |