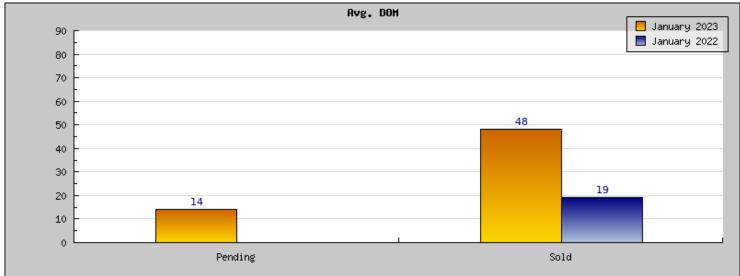

## Areas: Kensington

| Status                                         | Data                                                                                          | Total                                                               |
|------------------------------------------------|-----------------------------------------------------------------------------------------------|---------------------------------------------------------------------|
| Listings Added                                 | Number of Listings<br>Low Price<br>High Price<br>Average Price<br>Median Price                | 9<br>\$895,000<br>\$2,440,000<br>\$1,500,320<br>\$1,495,000         |
| Listings that went<br>Pending                  | Number of Listings<br>Low Price<br>High Price<br>Average Price<br>Median Price<br>Average DOM | 3<br>\$998,000<br>\$1,895,000<br>\$1,363,666<br>\$1,198,000<br>14   |
| Listings that Closed                           | Number of Listings<br>Low Price<br>High Price<br>Average Price<br>Median Price<br>Average DOM | 1<br>\$1,195,000<br>\$1,195,000<br>\$1,195,000<br>\$1,195,000<br>48 |
| Listings that Expired                          | Number of Listings<br>Low Price<br>High Price<br>Average Price<br>Median Price<br>Average DOM | 2<br>\$1,298,000<br>\$1,895,000<br>\$1,596,500<br>\$1,596,500<br>22 |
| Average Active Listing Count                   |                                                                                               | 5                                                                   |
| Total Number of Listings (ADD, PND, CLSD, EXP) |                                                                                               | 15                                                                  |
| Lowest Price                                   |                                                                                               | \$895,000                                                           |
| Highest Price                                  |                                                                                               | \$2,440,000                                                         |
| Average Price                                  |                                                                                               | \$1,413,872                                                         |
| Average DOM (PND, CLSD)                        |                                                                                               | 31                                                                  |

## January 2022

Areas: Kensington

| Status                                         | Data                                                                                          | Total                                                                        |
|------------------------------------------------|-----------------------------------------------------------------------------------------------|------------------------------------------------------------------------------|
| Listings Added                                 | Number of Listings<br>Low Price<br>High Price<br>Average Price<br>Median Price                | 1<br>\$1,350,000<br>\$1,350,000<br>\$1,350,000<br>\$1,350,000                |
| Listings that went<br>Pending                  | Number of Listings<br>Low Price<br>High Price<br>Average Price<br>Median Price<br>Average DOM | \$0<br>\$0<br>\$0<br>\$0<br>0                                                |
| Listings that Closed                           | Number of Listings<br>Low Price<br>High Price<br>Average Price<br>Median Price<br>Average DOM | 3<br>\$998,000<br>\$1,898,000<br>\$1,315,333<br>\$1,050,000<br>19            |
| Listings that Expired                          | Number of Listings<br>Low Price<br>High Price<br>Average Price<br>Median Price<br>Average DOM | 2<br>\$1,495,000<br>\$1,850,000<br>\$1,672,500<br>\$1,672,500<br>\$1,672,500 |
| Average Active Listing Count                   |                                                                                               | 1                                                                            |
| Total Number of Listings (ADD, PND, CLSD, EXP) |                                                                                               | 6                                                                            |
| Lowest Price                                   |                                                                                               | \$0                                                                          |
| Highest Price                                  |                                                                                               | \$1,898,000                                                                  |
| Average Price                                  |                                                                                               | \$1,084,458                                                                  |
| Average DOM (PND, CLSD)                        |                                                                                               | 9                                                                            |