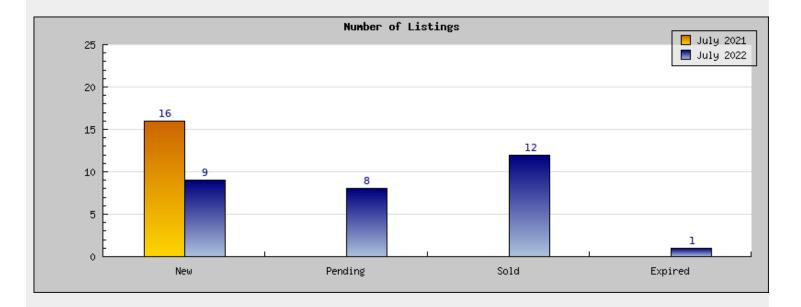

## July 2021

| Status                                         | Data                                                                                          | Total                                                        |
|------------------------------------------------|-----------------------------------------------------------------------------------------------|--------------------------------------------------------------|
| Listings Added                                 | Number of Listings<br>Low Price<br>High Price<br>Average Price<br>Median Price                | 16<br>\$998,000<br>\$3,495,000<br>\$2,303,974<br>\$2,151,500 |
| Listings that went<br>Pending                  | Number of Listings<br>Low Price<br>High Price<br>Average Price<br>Median Price<br>Average DOM | \$0<br>\$0<br>\$0<br>\$0<br>0                                |
| Listings that Closed                           | Number of Listings<br>Low Price<br>High Price<br>Average Price<br>Median Price<br>Average DOM | \$0<br>\$0<br>\$0<br>\$0<br>0                                |
| Listings that Expired                          | Number of Listings<br>Low Price<br>High Price<br>Average Price<br>Median Price<br>Average DOM | \$0<br>\$0<br>\$0<br>\$0<br>0                                |
| Average Active Listing Count                   |                                                                                               | 6                                                            |
| Total Number of Listings (ADD, PND, CLSD, EXP) |                                                                                               | 16                                                           |
| Lowest Price                                   |                                                                                               | \$0                                                          |
| Highest Price                                  |                                                                                               | \$3,495,000                                                  |
| Average Price                                  |                                                                                               | \$575,994                                                    |
| Average DOM (PND, CLSD)                        |                                                                                               | 0                                                            |

## July 2022

Areas: Piedmont

| Status                                         | Data                                                                                          | Total                                                                |
|------------------------------------------------|-----------------------------------------------------------------------------------------------|----------------------------------------------------------------------|
| Listings Added                                 | Number of Listings<br>Low Price<br>High Price<br>Average Price<br>Median Price                | 9<br>\$1,379,000<br>\$5,600,000<br>\$2,668,000<br>\$2,611,000        |
| Listings that went<br>Pending                  | Number of Listings<br>Low Price<br>High Price<br>Average Price<br>Median Price<br>Average DOM | 8<br>\$1,195,000<br>\$6,195,000<br>\$2,541,400<br>\$2,372,500<br>33  |
| Listings that Closed                           | Number of Listings<br>Low Price<br>High Price<br>Average Price<br>Median Price<br>Average DOM | 12<br>\$1,295,000<br>\$4,995,000<br>\$2,246,450<br>\$2,001,000<br>15 |
| Listings that Expired                          | Number of Listings<br>Low Price<br>High Price<br>Average Price<br>Median Price<br>Average DOM | 1<br>\$5,980,000<br>\$5,980,000<br>\$5,980,000<br>\$5,980,000<br>232 |
| Average Active Listing Count                   |                                                                                               | 16                                                                   |
| Total Number of Listings (ADD, PND, CLSD, EXP) |                                                                                               | 30                                                                   |
| Lowest Price                                   |                                                                                               | \$1,195,000                                                          |
| Highest Price                                  |                                                                                               | \$6,195,000                                                          |
| Average Price                                  |                                                                                               | \$3,358,963                                                          |
| Average DOM (PND, CLSD)                        |                                                                                               | 24                                                                   |