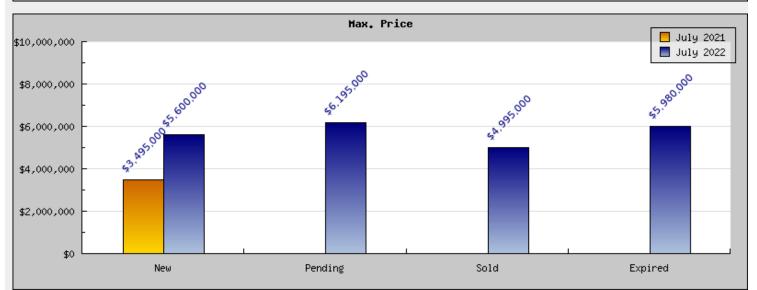

## July 2021

| Status                                         | Data                                                                                          | Total                                                        |
|------------------------------------------------|-----------------------------------------------------------------------------------------------|--------------------------------------------------------------|
| Listings Added                                 | Number of Listings<br>Low Price<br>High Price<br>Average Price<br>Median Price                | 16<br>\$998,000<br>\$3,495,000<br>\$2,303,974<br>\$2,151,500 |
| Listings that went<br>Pending                  | Number of Listings<br>Low Price<br>High Price<br>Average Price<br>Median Price<br>Average DOM | \$0<br>\$0<br>\$0<br>\$0<br>0                                |
| Listings that Closed                           | Number of Listings<br>Low Price<br>High Price<br>Average Price<br>Median Price<br>Average DOM | \$0<br>\$0<br>\$0<br>\$0<br>0                                |
| Listings that Expired                          | Number of Listings<br>Low Price<br>High Price<br>Average Price<br>Median Price<br>Average DOM | \$0<br>\$0<br>\$0<br>\$0<br>0                                |
| Average Active Listing Count                   |                                                                                               | 6                                                            |
| Total Number of Listings (ADD, PND, CLSD, EXP) |                                                                                               | 16                                                           |
| Lowest Price                                   |                                                                                               | \$0                                                          |
| Highest Price                                  |                                                                                               | \$3,495,000                                                  |
| Average Price                                  |                                                                                               | \$575,994                                                    |
| Average DOM (PND, CLSD)                        |                                                                                               | 0                                                            |

## July 2022

Areas: Piedmont

| Status                                         | Data                                                                                          | Total                                                                |
|------------------------------------------------|-----------------------------------------------------------------------------------------------|----------------------------------------------------------------------|
| Listings Added                                 | Number of Listings<br>Low Price<br>High Price<br>Average Price<br>Median Price                | 9<br>\$1,379,000<br>\$5,600,000<br>\$2,668,000<br>\$2,611,000        |
| Listings that went<br>Pending                  | Number of Listings<br>Low Price<br>High Price<br>Average Price<br>Median Price<br>Average DOM | 8<br>\$1,195,000<br>\$6,195,000<br>\$2,541,400<br>\$2,372,500<br>33  |
| Listings that Closed                           | Number of Listings<br>Low Price<br>High Price<br>Average Price<br>Median Price<br>Average DOM | 12<br>\$1,295,000<br>\$4,995,000<br>\$2,246,450<br>\$2,001,000<br>15 |
| Listings that Expired                          | Number of Listings<br>Low Price<br>High Price<br>Average Price<br>Median Price<br>Average DOM | 1<br>\$5,980,000<br>\$5,980,000<br>\$5,980,000<br>\$5,980,000<br>232 |
| Average Active Listing Count                   |                                                                                               | 16                                                                   |
| Total Number of Listings (ADD, PND, CLSD, EXP) |                                                                                               | 30                                                                   |
| Lowest Price                                   |                                                                                               | \$1,195,000                                                          |
| Highest Price                                  |                                                                                               | \$6,195,000                                                          |
| Average Price                                  |                                                                                               | \$3,358,963                                                          |
| Average DOM (PND, CLSD)                        |                                                                                               | 24                                                                   |