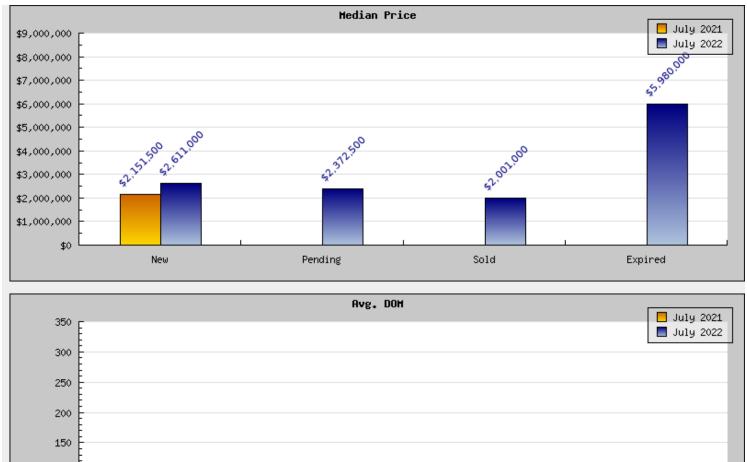

## July 2021

| Status                                         | Data                                                                                          | Total                                                        |
|------------------------------------------------|-----------------------------------------------------------------------------------------------|--------------------------------------------------------------|
| Listings Added                                 | Number of Listings<br>Low Price<br>High Price<br>Average Price<br>Median Price                | 16<br>\$998,000<br>\$3,495,000<br>\$2,303,974<br>\$2,151,500 |
| Listings that went<br>Pending                  | Number of Listings<br>Low Price<br>High Price<br>Average Price<br>Median Price<br>Average DOM | \$0<br>\$0<br>\$0<br>\$0<br>0                                |
| Listings that Closed                           | Number of Listings<br>Low Price<br>High Price<br>Average Price<br>Median Price<br>Average DOM | \$0<br>\$0<br>\$0<br>\$0<br>0                                |
| Listings that Expired                          | Number of Listings<br>Low Price<br>High Price<br>Average Price<br>Median Price<br>Average DOM | \$0<br>\$0<br>\$0<br>\$0<br>0                                |
| Average Active Listing Count                   |                                                                                               | 6                                                            |
| Total Number of Listings (ADD, PND, CLSD, EXP) |                                                                                               | 16                                                           |
| Lowest Price                                   |                                                                                               | \$0                                                          |
| Highest Price                                  |                                                                                               | \$3,495,000                                                  |
| Average Price                                  |                                                                                               | \$575,994                                                    |
| Average DOM (PND, CLSD)                        |                                                                                               | 0                                                            |

## July 2022

Areas: Piedmont

| Status                                         | Data                                                                                          | Total                                                                |
|------------------------------------------------|-----------------------------------------------------------------------------------------------|----------------------------------------------------------------------|
| Listings Added                                 | Number of Listings<br>Low Price<br>High Price<br>Average Price<br>Median Price                | 9<br>\$1,379,000<br>\$5,600,000<br>\$2,668,000<br>\$2,611,000        |
| Listings that went<br>Pending                  | Number of Listings<br>Low Price<br>High Price<br>Average Price<br>Median Price<br>Average DOM | 8<br>\$1,195,000<br>\$6,195,000<br>\$2,541,400<br>\$2,372,500<br>33  |
| Listings that Closed                           | Number of Listings<br>Low Price<br>High Price<br>Average Price<br>Median Price<br>Average DOM | 12<br>\$1,295,000<br>\$4,995,000<br>\$2,246,450<br>\$2,001,000<br>15 |
| Listings that Expired                          | Number of Listings<br>Low Price<br>High Price<br>Average Price<br>Median Price<br>Average DOM | 1<br>\$5,980,000<br>\$5,980,000<br>\$5,980,000<br>\$5,980,000<br>232 |
| Average Active Listing Count                   |                                                                                               | 16                                                                   |
| Total Number of Listings (ADD, PND, CLSD, EXP) |                                                                                               | 30                                                                   |
| Lowest Price                                   |                                                                                               | \$1,195,000                                                          |
| Highest Price                                  |                                                                                               | \$6,195,000                                                          |
| Average Price                                  |                                                                                               | \$3,358,963                                                          |
| Average DOM (PND, CLSD)                        |                                                                                               | 24                                                                   |