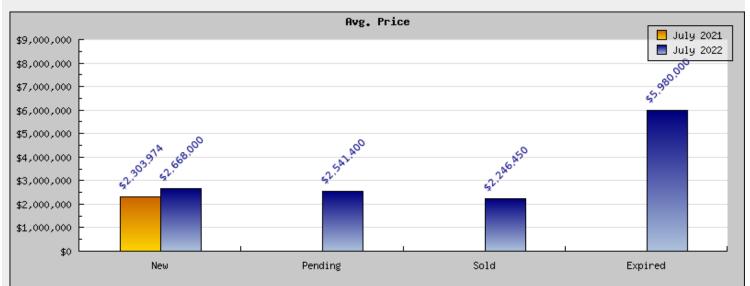

## July 2021

| Status                                         | Data                                                                                          | Total                                                        |
|------------------------------------------------|-----------------------------------------------------------------------------------------------|--------------------------------------------------------------|
| Listings Added                                 | Number of Listings<br>Low Price<br>High Price<br>Average Price<br>Median Price                | 16<br>\$998,000<br>\$3,495,000<br>\$2,303,974<br>\$2,151,500 |
| Listings that went<br>Pending                  | Number of Listings<br>Low Price<br>High Price<br>Average Price<br>Median Price<br>Average DOM | \$0<br>\$0<br>\$0<br>\$0<br>0                                |
| Listings that Closed                           | Number of Listings<br>Low Price<br>High Price<br>Average Price<br>Median Price<br>Average DOM | \$0<br>\$0<br>\$0<br>\$0<br>0                                |
| Listings that Expired                          | Number of Listings<br>Low Price<br>High Price<br>Average Price<br>Median Price<br>Average DOM | \$0<br>\$0<br>\$0<br>\$0<br>0                                |
| Average Active Listing Count                   |                                                                                               | 6                                                            |
| Total Number of Listings (ADD, PND, CLSD, EXP) |                                                                                               | 16                                                           |
| Lowest Price                                   |                                                                                               | \$0                                                          |
| Highest Price                                  |                                                                                               | \$3,495,000                                                  |
| Average Price                                  |                                                                                               | \$575,994                                                    |
| Average DOM (PND, CLSD)                        |                                                                                               | 0                                                            |

## July 2022

Areas: Piedmont

| Status                                         | Data                                                                                          | Total                                                                |
|------------------------------------------------|-----------------------------------------------------------------------------------------------|----------------------------------------------------------------------|
| Listings Added                                 | Number of Listings<br>Low Price<br>High Price<br>Average Price<br>Median Price                | 9<br>\$1,379,000<br>\$5,600,000<br>\$2,668,000<br>\$2,611,000        |
| Listings that went<br>Pending                  | Number of Listings<br>Low Price<br>High Price<br>Average Price<br>Median Price<br>Average DOM | 8<br>\$1,195,000<br>\$6,195,000<br>\$2,541,400<br>\$2,372,500<br>33  |
| Listings that Closed                           | Number of Listings<br>Low Price<br>High Price<br>Average Price<br>Median Price<br>Average DOM | 12<br>\$1,295,000<br>\$4,995,000<br>\$2,246,450<br>\$2,001,000<br>15 |
| Listings that Expired                          | Number of Listings<br>Low Price<br>High Price<br>Average Price<br>Median Price<br>Average DOM | 1<br>\$5,980,000<br>\$5,980,000<br>\$5,980,000<br>\$5,980,000<br>232 |
| Average Active Listing Count                   |                                                                                               | 16                                                                   |
| Total Number of Listings (ADD, PND, CLSD, EXP) |                                                                                               | 30                                                                   |
| Lowest Price                                   |                                                                                               | \$1,195,000                                                          |
| Highest Price                                  |                                                                                               | \$6,195,000                                                          |
| Average Price                                  |                                                                                               | \$3,358,963                                                          |
| Average DOM (PND, CLSD)                        |                                                                                               | 24                                                                   |