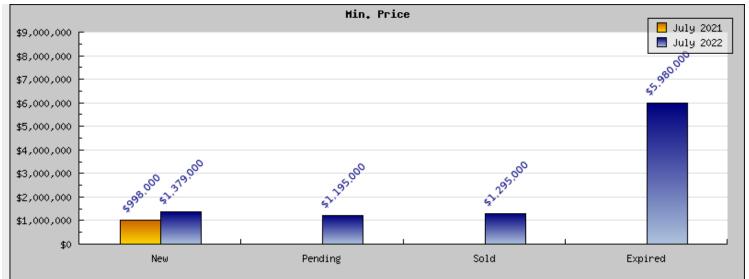

## July 2021

| Status                                         | Data                                                                                          | Total                                                        |
|------------------------------------------------|-----------------------------------------------------------------------------------------------|--------------------------------------------------------------|
| Listings Added                                 | Number of Listings<br>Low Price<br>High Price<br>Average Price<br>Median Price                | 16<br>\$998,000<br>\$3,495,000<br>\$2,303,974<br>\$2,151,500 |
| Listings that went<br>Pending                  | Number of Listings<br>Low Price<br>High Price<br>Average Price<br>Median Price<br>Average DOM | \$0<br>\$0<br>\$0<br>\$0<br>0                                |
| Listings that Closed                           | Number of Listings<br>Low Price<br>High Price<br>Average Price<br>Median Price<br>Average DOM | \$0<br>\$0<br>\$0<br>\$0<br>0                                |
| Listings that Expired                          | Number of Listings<br>Low Price<br>High Price<br>Average Price<br>Median Price<br>Average DOM | \$0<br>\$0<br>\$0<br>\$0<br>0                                |
| Average Active Listing Count                   |                                                                                               | 6                                                            |
| Total Number of Listings (ADD, PND, CLSD, EXP) |                                                                                               | 16                                                           |
| Lowest Price                                   |                                                                                               | \$0                                                          |
| Highest Price                                  |                                                                                               | \$3,495,000                                                  |
| Average Price                                  |                                                                                               | \$575,994                                                    |
| Average DOM (PND, CLSD)                        |                                                                                               | 0                                                            |

## July 2022

Areas: Piedmont

| Status                                         | Data                                                                                          | Total                                                                |
|------------------------------------------------|-----------------------------------------------------------------------------------------------|----------------------------------------------------------------------|
| Listings Added                                 | Number of Listings<br>Low Price<br>High Price<br>Average Price<br>Median Price                | 9<br>\$1,379,000<br>\$5,600,000<br>\$2,668,000<br>\$2,611,000        |
| Listings that went<br>Pending                  | Number of Listings<br>Low Price<br>High Price<br>Average Price<br>Median Price<br>Average DOM | 8<br>\$1,195,000<br>\$6,195,000<br>\$2,541,400<br>\$2,372,500<br>33  |
| Listings that Closed                           | Number of Listings<br>Low Price<br>High Price<br>Average Price<br>Median Price<br>Average DOM | 12<br>\$1,295,000<br>\$4,995,000<br>\$2,246,450<br>\$2,001,000<br>15 |
| Listings that Expired                          | Number of Listings<br>Low Price<br>High Price<br>Average Price<br>Median Price<br>Average DOM | 1<br>\$5,980,000<br>\$5,980,000<br>\$5,980,000<br>\$5,980,000<br>232 |
| Average Active Listing Count                   |                                                                                               | 16                                                                   |
| Total Number of Listings (ADD, PND, CLSD, EXP) |                                                                                               | 30                                                                   |
| Lowest Price                                   |                                                                                               | \$1,195,000                                                          |
| Highest Price                                  |                                                                                               | \$6,195,000                                                          |
| Average Price                                  |                                                                                               | \$3,358,963                                                          |
| Average DOM (PND, CLSD)                        |                                                                                               | 24                                                                   |