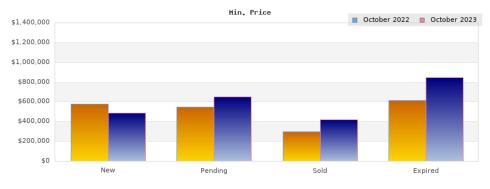

## October 2022

Cities: Berkeley

|                                                | - inter Barrata,                                                                              |                                                                    |  |  |
|------------------------------------------------|-----------------------------------------------------------------------------------------------|--------------------------------------------------------------------|--|--|
| Status                                         | Data                                                                                          | Total                                                              |  |  |
| Listings Added                                 | Number of Listings<br>Low Price<br>High Price<br>Average Price<br>Median Price                | 69<br>\$579,000<br>\$3,600,000<br>\$1,327,030<br>\$1,195,000       |  |  |
| Listings that went Pending                     | Number of Listings<br>Low Price<br>High Price<br>Average Price<br>Median Price<br>Average DOM | 51<br>\$549,000<br>\$3,195,000<br>\$1,352,980<br>\$1,195,000<br>21 |  |  |
| Listings that Closed                           | Number of Listings<br>Low Price<br>High Price<br>Average Price<br>Median Price<br>Average DOM | 53<br>\$298,000<br>\$2,395,000<br>\$1,286,150<br>\$1,195,000<br>22 |  |  |
| Listings that Expired                          | Number of Listings<br>Low Price<br>High Price<br>Average Price<br>Median Price<br>Average DOM | 3<br>\$615,000<br>\$998,000<br>\$837,333<br>\$899,000<br>83        |  |  |
| Average Active Listing Count                   |                                                                                               | 91                                                                 |  |  |
| Total Number of Listings (ADD, PND, CLSD, EXP) |                                                                                               | 176                                                                |  |  |
| Lowest Price                                   |                                                                                               | \$298,000                                                          |  |  |
| Highest Price                                  |                                                                                               | \$3,600,000                                                        |  |  |
| Average Price                                  |                                                                                               | \$1,200,873                                                        |  |  |
| Average DOM (PND, CLSD, EXP)                   |                                                                                               | 42                                                                 |  |  |

## Cities: Berkelev

| Status                                         | Data                                                                                          | Total                                                              |
|------------------------------------------------|-----------------------------------------------------------------------------------------------|--------------------------------------------------------------------|
| Listings Added                                 | Number of Listings<br>Low Price<br>High Price<br>Average Price<br>Median Price                | 63<br>\$485,000<br>\$3,995,000<br>\$1,270,506<br>\$1,095,000       |
| Listings that went Pending                     | Number of Listings<br>Low Price<br>High Price<br>Average Price<br>Median Price<br>Average DOM | 57<br>\$649,000<br>\$3,995,000<br>\$1,312,122<br>\$1,095,000<br>20 |
| Listings that Closed                           | Number of Listings<br>Low Price<br>High Price<br>Average Price<br>Median Price<br>Average DOM | 53<br>\$419,000<br>\$3,500,000<br>\$1,193,828<br>\$999,000<br>23   |
| Listings that Expired                          | Number of Listings<br>Low Price<br>High Price<br>Average Price<br>Median Price<br>Average DOM | 3<br>\$849,000<br>\$1,729,000<br>\$1,322,666<br>\$1,390,000<br>47  |
| Average Active Listing Count                   |                                                                                               | 85                                                                 |
| Total Number of Listings (ADD, PND, CLSD, EXP) |                                                                                               | 176                                                                |
| Lowest Price                                   |                                                                                               | \$419,000                                                          |
| Highest Price                                  |                                                                                               | \$3,995,000                                                        |
| Average Price                                  |                                                                                               | \$1,274,781                                                        |
| Average DOM (PND, CLSD,                        | EXP)                                                                                          | 30                                                                 |