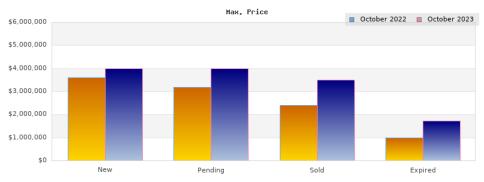

## October 2022

Cities: Berkeley

|                                                | - inter Barrata,                                                                              |                                                                    |  |  |
|------------------------------------------------|-----------------------------------------------------------------------------------------------|--------------------------------------------------------------------|--|--|
| Status                                         | Data                                                                                          | Total                                                              |  |  |
| Listings Added                                 | Number of Listings<br>Low Price<br>High Price<br>Average Price<br>Median Price                | 69<br>\$579,000<br>\$3,600,000<br>\$1,327,030<br>\$1,195,000       |  |  |
| Listings that went Pending                     | Number of Listings<br>Low Price<br>High Price<br>Average Price<br>Median Price<br>Average DOM | 51<br>\$549,000<br>\$3,195,000<br>\$1,352,980<br>\$1,195,000<br>21 |  |  |
| Listings that Closed                           | Number of Listings<br>Low Price<br>High Price<br>Average Price<br>Median Price<br>Average DOM | 53<br>\$298,000<br>\$2,395,000<br>\$1,286,150<br>\$1,195,000<br>22 |  |  |
| Listings that Expired                          | Number of Listings<br>Low Price<br>High Price<br>Average Price<br>Median Price<br>Average DOM | 3<br>\$615,000<br>\$998,000<br>\$837,333<br>\$899,000<br>83        |  |  |
| Average Active Listing Count                   |                                                                                               | 91                                                                 |  |  |
| Total Number of Listings (ADD, PND, CLSD, EXP) |                                                                                               | 176                                                                |  |  |
| Lowest Price                                   |                                                                                               | \$298,000                                                          |  |  |
| Highest Price                                  |                                                                                               | \$3,600,000                                                        |  |  |
| Average Price                                  |                                                                                               | \$1,200,873                                                        |  |  |
| Average DOM (PND, CLSD, EXP)                   |                                                                                               | 42                                                                 |  |  |

## Cities: Berkelev

| Status                                         | Data                                                                                          | Total                                                              |
|------------------------------------------------|-----------------------------------------------------------------------------------------------|--------------------------------------------------------------------|
| Listings Added                                 | Number of Listings<br>Low Price<br>High Price<br>Average Price<br>Median Price                | 63<br>\$485,000<br>\$3,995,000<br>\$1,270,506<br>\$1,095,000       |
| Listings that went Pending                     | Number of Listings<br>Low Price<br>High Price<br>Average Price<br>Median Price<br>Average DOM | 57<br>\$649,000<br>\$3,995,000<br>\$1,312,122<br>\$1,095,000<br>20 |
| Listings that Closed                           | Number of Listings<br>Low Price<br>High Price<br>Average Price<br>Median Price<br>Average DOM | 53<br>\$419,000<br>\$3,500,000<br>\$1,193,828<br>\$999,000<br>23   |
| Listings that Expired                          | Number of Listings<br>Low Price<br>High Price<br>Average Price<br>Median Price<br>Average DOM | 3<br>\$849,000<br>\$1,729,000<br>\$1,322,666<br>\$1,390,000<br>47  |
| Average Active Listing Count                   |                                                                                               | 85                                                                 |
| Total Number of Listings (ADD, PND, CLSD, EXP) |                                                                                               | 176                                                                |
| Lowest Price                                   |                                                                                               | \$419,000                                                          |
| Highest Price                                  |                                                                                               | \$3,995,000                                                        |
| Average Price                                  |                                                                                               | \$1,274,781                                                        |
| Average DOM (PND, CLSD,                        | EXP)                                                                                          | 30                                                                 |