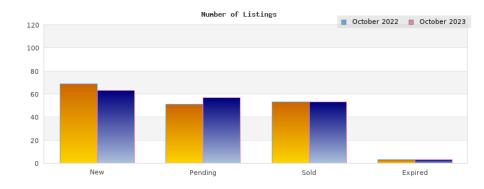

## October 2022

Cities: Berkeley

|                                                | - inter Barrata,                                                                              |                                                                    |  |  |
|------------------------------------------------|-----------------------------------------------------------------------------------------------|--------------------------------------------------------------------|--|--|
| Status                                         | Data                                                                                          | Total                                                              |  |  |
| Listings Added                                 | Number of Listings<br>Low Price<br>High Price<br>Average Price<br>Median Price                | 69<br>\$579,000<br>\$3,600,000<br>\$1,327,030<br>\$1,195,000       |  |  |
| Listings that went Pending                     | Number of Listings<br>Low Price<br>High Price<br>Average Price<br>Median Price<br>Average DOM | 51<br>\$549,000<br>\$3,195,000<br>\$1,352,980<br>\$1,195,000<br>21 |  |  |
| Listings that Closed                           | Number of Listings<br>Low Price<br>High Price<br>Average Price<br>Median Price<br>Average DOM | 53<br>\$298,000<br>\$2,395,000<br>\$1,286,150<br>\$1,195,000<br>22 |  |  |
| Listings that Expired                          | Number of Listings<br>Low Price<br>High Price<br>Average Price<br>Median Price<br>Average DOM | 3<br>\$615,000<br>\$998,000<br>\$837,333<br>\$899,000<br>83        |  |  |
| Average Active Listing Count                   |                                                                                               | 91                                                                 |  |  |
| Total Number of Listings (ADD, PND, CLSD, EXP) |                                                                                               | 176                                                                |  |  |
| Lowest Price                                   |                                                                                               | \$298,000                                                          |  |  |
| Highest Price                                  |                                                                                               | \$3,600,000                                                        |  |  |
| Average Price                                  |                                                                                               | \$1,200,873                                                        |  |  |
| Average DOM (PND, CLSD, EXP)                   |                                                                                               | 42                                                                 |  |  |

## Cities: Berkelev

| Status                                         | Data                                                                                          | Total                                                              |
|------------------------------------------------|-----------------------------------------------------------------------------------------------|--------------------------------------------------------------------|
| Listings Added                                 | Number of Listings<br>Low Price<br>High Price<br>Average Price<br>Median Price                | 63<br>\$485,000<br>\$3,995,000<br>\$1,270,506<br>\$1,095,000       |
| Listings that went Pending                     | Number of Listings<br>Low Price<br>High Price<br>Average Price<br>Median Price<br>Average DOM | 57<br>\$649,000<br>\$3,995,000<br>\$1,312,122<br>\$1,095,000<br>20 |
| Listings that Closed                           | Number of Listings<br>Low Price<br>High Price<br>Average Price<br>Median Price<br>Average DOM | 53<br>\$419,000<br>\$3,500,000<br>\$1,193,828<br>\$999,000<br>23   |
| Listings that Expired                          | Number of Listings<br>Low Price<br>High Price<br>Average Price<br>Median Price<br>Average DOM | 3<br>\$849,000<br>\$1,729,000<br>\$1,322,666<br>\$1,390,000<br>47  |
| Average Active Listing Count                   |                                                                                               | 85                                                                 |
| Total Number of Listings (ADD, PND, CLSD, EXP) |                                                                                               | 176                                                                |
| Lowest Price                                   |                                                                                               | \$419,000                                                          |
| Highest Price                                  |                                                                                               | \$3,995,000                                                        |
| Average Price                                  |                                                                                               | \$1,274,781                                                        |
| Average DOM (PND, CLSD,                        | EXP)                                                                                          | 30                                                                 |