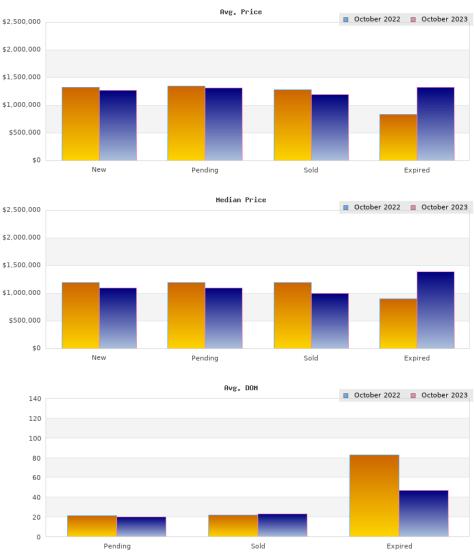

## October 2022

Cities: Berkeley

|                                                | - inter Barrata,                                                                              |                                                                    |  |  |
|------------------------------------------------|-----------------------------------------------------------------------------------------------|--------------------------------------------------------------------|--|--|
| Status                                         | Data                                                                                          | Total                                                              |  |  |
| Listings Added                                 | Number of Listings<br>Low Price<br>High Price<br>Average Price<br>Median Price                | 69<br>\$579,000<br>\$3,600,000<br>\$1,327,030<br>\$1,195,000       |  |  |
| Listings that went Pending                     | Number of Listings<br>Low Price<br>High Price<br>Average Price<br>Median Price<br>Average DOM | 51<br>\$549,000<br>\$3,195,000<br>\$1,352,980<br>\$1,195,000<br>21 |  |  |
| Listings that Closed                           | Number of Listings<br>Low Price<br>High Price<br>Average Price<br>Median Price<br>Average DOM | 53<br>\$298,000<br>\$2,395,000<br>\$1,286,150<br>\$1,195,000<br>22 |  |  |
| Listings that Expired                          | Number of Listings<br>Low Price<br>High Price<br>Average Price<br>Median Price<br>Average DOM | 3<br>\$615,000<br>\$998,000<br>\$837,333<br>\$899,000<br>83        |  |  |
| Average Active Listing Count                   |                                                                                               | 91                                                                 |  |  |
| Total Number of Listings (ADD, PND, CLSD, EXP) |                                                                                               | 176                                                                |  |  |
| Lowest Price                                   |                                                                                               | \$298,000                                                          |  |  |
| Highest Price                                  |                                                                                               | \$3,600,000                                                        |  |  |
| Average Price                                  |                                                                                               | \$1,200,873                                                        |  |  |
| Average DOM (PND, CLSD, EXP)                   |                                                                                               | 42                                                                 |  |  |

## Cities: Berkelev

| Status                                         | Data                                                                                          | Total                                                              |
|------------------------------------------------|-----------------------------------------------------------------------------------------------|--------------------------------------------------------------------|
| Listings Added                                 | Number of Listings<br>Low Price<br>High Price<br>Average Price<br>Median Price                | 63<br>\$485,000<br>\$3,995,000<br>\$1,270,506<br>\$1,095,000       |
| Listings that went Pending                     | Number of Listings<br>Low Price<br>High Price<br>Average Price<br>Median Price<br>Average DOM | 57<br>\$649,000<br>\$3,995,000<br>\$1,312,122<br>\$1,095,000<br>20 |
| Listings that Closed                           | Number of Listings<br>Low Price<br>High Price<br>Average Price<br>Median Price<br>Average DOM | 53<br>\$419,000<br>\$3,500,000<br>\$1,193,828<br>\$999,000<br>23   |
| Listings that Expired                          | Number of Listings<br>Low Price<br>High Price<br>Average Price<br>Median Price<br>Average DOM | 3<br>\$849,000<br>\$1,729,000<br>\$1,322,666<br>\$1,390,000<br>47  |
| Average Active Listing Count                   |                                                                                               | 85                                                                 |
| Total Number of Listings (ADD, PND, CLSD, EXP) |                                                                                               | 176                                                                |
| Lowest Price                                   |                                                                                               | \$419,000                                                          |
| Highest Price                                  |                                                                                               | \$3,995,000                                                        |
| Average Price                                  |                                                                                               | \$1,274,781                                                        |
| Average DOM (PND, CLSD,                        | EXP)                                                                                          | 30                                                                 |