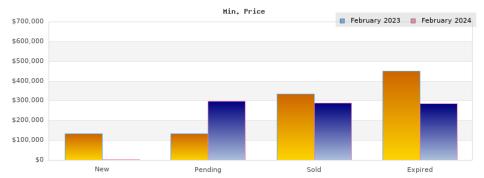

## Cities: Oakland

| Status                                         | Data                                                                                          | Total                                                           |
|------------------------------------------------|-----------------------------------------------------------------------------------------------|-----------------------------------------------------------------|
| Listings Added                                 | Number of Listings<br>Low Price<br>High Price<br>Average Price<br>Median Price                | 235<br>\$135,000<br>\$2,700,000<br>\$920,727<br>\$797,000       |
| Listings that went Pending                     | Number of Listings<br>Low Price<br>High Price<br>Average Price<br>Median Price<br>Average DOM | 184<br>\$135,000<br>\$2,889,000<br>\$943,889<br>\$827,000<br>38 |
| Listings that Closed                           | Number of Listings<br>Low Price<br>High Price<br>Average Price<br>Median Price<br>Average DOM | 139<br>\$335,000<br>\$2,889,000<br>\$866,686<br>\$749,000<br>42 |
| Listings that Expired                          | Number of Listings<br>Low Price<br>High Price<br>Average Price<br>Median Price<br>Average DOM | 28<br>\$449,000<br>\$1,249,000<br>\$799,776<br>\$767,000<br>106 |
| Average Active Listing Count                   |                                                                                               | 378                                                             |
| Total Number of Listings (ADD, PND, CLSD, EXP) |                                                                                               | 586                                                             |
| Lowest Price                                   |                                                                                               | \$135,000                                                       |
| Highest Price                                  |                                                                                               | \$2,889,000                                                     |
| Average Price                                  |                                                                                               | \$882,770                                                       |
| Average DOM (PND, CLSD, EXP)                   |                                                                                               | 62                                                              |

| Status                                         | Data                                                                                          | Total                                                           |
|------------------------------------------------|-----------------------------------------------------------------------------------------------|-----------------------------------------------------------------|
| Listings Added                                 | Number of Listings<br>Low Price<br>High Price<br>Average Price<br>Median Price                | 298<br>\$3,400<br>\$4,500,000<br>\$914,947<br>\$757,000         |
| Listings that went Pending                     | Number of Listings<br>Low Price<br>High Price<br>Average Price<br>Median Price<br>Average DOM | 196<br>\$299,000<br>\$2,895,000<br>\$913,945<br>\$765,000<br>31 |
| Listings that Closed                           | Number of Listings<br>Low Price<br>High Price<br>Average Price<br>Median Price<br>Average DOM | 161<br>\$290,000<br>\$2,095,000<br>\$854,817<br>\$699,000<br>39 |
| Listings that Expired                          | Number of Listings<br>Low Price<br>High Price<br>Average Price<br>Median Price<br>Average DOM | 25<br>\$285,000<br>\$1,950,400<br>\$858,795<br>\$650,000<br>109 |
| Average Active Listing Count                   |                                                                                               | 402                                                             |
| Total Number of Listings (ADD, PND, CLSD, EXP) |                                                                                               | 680                                                             |
| Lowest Price                                   |                                                                                               | \$3,400                                                         |
| Highest Price                                  |                                                                                               | \$4,500,000                                                     |
| Average Price                                  |                                                                                               | \$885,626                                                       |
| Average DOM (PND, CLSD, EXP)                   |                                                                                               | 59                                                              |