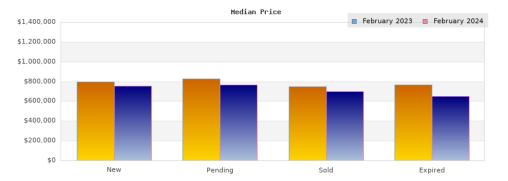

## Cities: Oakland

| Status                                         | Data                                                                                          | Total                                                           |
|------------------------------------------------|-----------------------------------------------------------------------------------------------|-----------------------------------------------------------------|
| Listings Added                                 | Number of Listings<br>Low Price<br>High Price<br>Average Price<br>Median Price                | 235<br>\$135,000<br>\$2,700,000<br>\$920,727<br>\$797,000       |
| Listings that went Pending                     | Number of Listings<br>Low Price<br>High Price<br>Average Price<br>Median Price<br>Average DOM | 184<br>\$135,000<br>\$2,889,000<br>\$943,889<br>\$827,000<br>38 |
| Listings that Closed                           | Number of Listings<br>Low Price<br>High Price<br>Average Price<br>Median Price<br>Average DOM | 139<br>\$335,000<br>\$2,889,000<br>\$866,686<br>\$749,000<br>42 |
| Listings that Expired                          | Number of Listings<br>Low Price<br>High Price<br>Average Price<br>Median Price<br>Average DOM | 28<br>\$449,000<br>\$1,249,000<br>\$799,776<br>\$767,000<br>106 |
| Average Active Listing Count                   |                                                                                               | 378                                                             |
| Total Number of Listings (ADD, PND, CLSD, EXP) |                                                                                               | 586                                                             |
| Lowest Price                                   |                                                                                               | \$135,000                                                       |
| Highest Price                                  |                                                                                               | \$2,889,000                                                     |
| Average Price                                  |                                                                                               | \$882,770                                                       |
| Average DOM (PND, CLSD, EXP)                   |                                                                                               | 62                                                              |

| Status                                         | Data                                                                                          | Total                                                           |
|------------------------------------------------|-----------------------------------------------------------------------------------------------|-----------------------------------------------------------------|
| Listings Added                                 | Number of Listings<br>Low Price<br>High Price<br>Average Price<br>Median Price                | 298<br>\$3,400<br>\$4,500,000<br>\$914,947<br>\$757,000         |
| Listings that went Pending                     | Number of Listings<br>Low Price<br>High Price<br>Average Price<br>Median Price<br>Average DOM | 196<br>\$299,000<br>\$2,895,000<br>\$913,945<br>\$765,000<br>31 |
| Listings that Closed                           | Number of Listings<br>Low Price<br>High Price<br>Average Price<br>Median Price<br>Average DOM | 161<br>\$290,000<br>\$2,095,000<br>\$854,817<br>\$699,000<br>39 |
| Listings that Expired                          | Number of Listings<br>Low Price<br>High Price<br>Average Price<br>Median Price<br>Average DOM | 25<br>\$285,000<br>\$1,950,400<br>\$858,795<br>\$650,000<br>109 |
| Average Active Listing Count                   |                                                                                               | 402                                                             |
| Total Number of Listings (ADD, PND, CLSD, EXP) |                                                                                               | 680                                                             |
| Lowest Price                                   |                                                                                               | \$3,400                                                         |
| Highest Price                                  |                                                                                               | \$4,500,000                                                     |
| Average Price                                  |                                                                                               | \$885,626                                                       |
| Average DOM (PND, CLSD, EXP)                   |                                                                                               | 59                                                              |