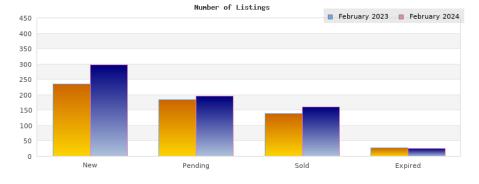

## Cities: Oakland

| Status                                         | Data                                                                                          | Total                                                           |
|------------------------------------------------|-----------------------------------------------------------------------------------------------|-----------------------------------------------------------------|
| Listings Added                                 | Number of Listings<br>Low Price<br>High Price<br>Average Price<br>Median Price                | 235<br>\$135,000<br>\$2,700,000<br>\$920,727<br>\$797,000       |
| Listings that went Pending                     | Number of Listings<br>Low Price<br>High Price<br>Average Price<br>Median Price<br>Average DOM | 184<br>\$135,000<br>\$2,889,000<br>\$943,889<br>\$827,000<br>38 |
| Listings that Closed                           | Number of Listings<br>Low Price<br>High Price<br>Average Price<br>Median Price<br>Average DOM | 139<br>\$335,000<br>\$2,889,000<br>\$866,686<br>\$749,000<br>42 |
| Listings that Expired                          | Number of Listings<br>Low Price<br>High Price<br>Average Price<br>Median Price<br>Average DOM | 28<br>\$449,000<br>\$1,249,000<br>\$799,776<br>\$767,000<br>106 |
| Average Active Listing Count                   |                                                                                               | 378                                                             |
| Total Number of Listings (ADD, PND, CLSD, EXP) |                                                                                               | 586                                                             |
| Lowest Price                                   |                                                                                               | \$135,000                                                       |
| Highest Price                                  |                                                                                               | \$2,889,000                                                     |
| Average Price                                  |                                                                                               | \$882,770                                                       |
| Average DOM (PND, CLSD, EXP)                   |                                                                                               | 62                                                              |

| Status                                         | Data                                                                                          | Total                                                           |
|------------------------------------------------|-----------------------------------------------------------------------------------------------|-----------------------------------------------------------------|
| Listings Added                                 | Number of Listings<br>Low Price<br>High Price<br>Average Price<br>Median Price                | 298<br>\$3,400<br>\$4,500,000<br>\$914,947<br>\$757,000         |
| Listings that went Pending                     | Number of Listings<br>Low Price<br>High Price<br>Average Price<br>Median Price<br>Average DOM | 196<br>\$299,000<br>\$2,895,000<br>\$913,945<br>\$765,000<br>31 |
| Listings that Closed                           | Number of Listings<br>Low Price<br>High Price<br>Average Price<br>Median Price<br>Average DOM | 161<br>\$290,000<br>\$2,095,000<br>\$854,817<br>\$699,000<br>39 |
| Listings that Expired                          | Number of Listings<br>Low Price<br>High Price<br>Average Price<br>Median Price<br>Average DOM | 25<br>\$285,000<br>\$1,950,400<br>\$858,795<br>\$650,000<br>109 |
| Average Active Listing Count                   |                                                                                               | 402                                                             |
| Total Number of Listings (ADD, PND, CLSD, EXP) |                                                                                               | 680                                                             |
| Lowest Price                                   |                                                                                               | \$3,400                                                         |
| Highest Price                                  |                                                                                               | \$4,500,000                                                     |
| Average Price                                  |                                                                                               | \$885,626                                                       |
| Average DOM (PND, CLSD, EXP)                   |                                                                                               | 59                                                              |