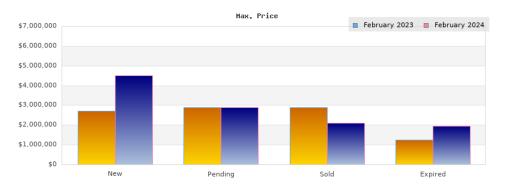

## Cities: Oakland

| Status                                         | Data                                                                                          | Total                                                           |
|------------------------------------------------|-----------------------------------------------------------------------------------------------|-----------------------------------------------------------------|
| Listings Added                                 | Number of Listings<br>Low Price<br>High Price<br>Average Price<br>Median Price                | 235<br>\$135,000<br>\$2,700,000<br>\$920,727<br>\$797,000       |
| Listings that went Pending                     | Number of Listings<br>Low Price<br>High Price<br>Average Price<br>Median Price<br>Average DOM | 184<br>\$135,000<br>\$2,889,000<br>\$943,889<br>\$827,000<br>38 |
| Listings that Closed                           | Number of Listings<br>Low Price<br>High Price<br>Average Price<br>Median Price<br>Average DOM | 139<br>\$335,000<br>\$2,889,000<br>\$866,686<br>\$749,000<br>42 |
| Listings that Expired                          | Number of Listings<br>Low Price<br>High Price<br>Average Price<br>Median Price<br>Average DOM | 28<br>\$449,000<br>\$1,249,000<br>\$799,776<br>\$767,000<br>106 |
| Average Active Listing Count                   |                                                                                               | 378                                                             |
| Total Number of Listings (ADD, PND, CLSD, EXP) |                                                                                               | 586                                                             |
| Lowest Price                                   |                                                                                               | \$135,000                                                       |
| Highest Price                                  |                                                                                               | \$2,889,000                                                     |
| Average Price                                  |                                                                                               | \$882,770                                                       |
| Average DOM (PND, CLSD, EXP)                   |                                                                                               | 62                                                              |

| Status                                         | Data                                                                                          | Total                                                           |
|------------------------------------------------|-----------------------------------------------------------------------------------------------|-----------------------------------------------------------------|
| Listings Added                                 | Number of Listings<br>Low Price<br>High Price<br>Average Price<br>Median Price                | 298<br>\$3,400<br>\$4,500,000<br>\$914,947<br>\$757,000         |
| Listings that went Pending                     | Number of Listings<br>Low Price<br>High Price<br>Average Price<br>Median Price<br>Average DOM | 196<br>\$299,000<br>\$2,895,000<br>\$913,945<br>\$765,000<br>31 |
| Listings that Closed                           | Number of Listings<br>Low Price<br>High Price<br>Average Price<br>Median Price<br>Average DOM | 161<br>\$290,000<br>\$2,095,000<br>\$854,817<br>\$699,000<br>39 |
| Listings that Expired                          | Number of Listings<br>Low Price<br>High Price<br>Average Price<br>Median Price<br>Average DOM | 25<br>\$285,000<br>\$1,950,400<br>\$858,795<br>\$650,000<br>109 |
| Average Active Listing Count                   |                                                                                               | 402                                                             |
| Total Number of Listings (ADD, PND, CLSD, EXP) |                                                                                               | 680                                                             |
| Lowest Price                                   |                                                                                               | \$3,400                                                         |
| Highest Price                                  |                                                                                               | \$4,500,000                                                     |
| Average Price                                  |                                                                                               | \$885,626                                                       |
| Average DOM (PND, CLSD, EXP)                   |                                                                                               | 59                                                              |