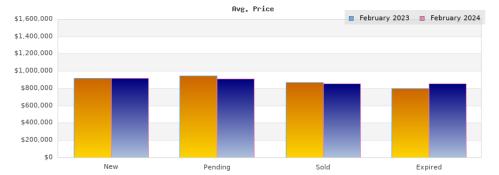

## Cities: Oakland

| Status                                         | Data                                                                                          | Total                                                           |
|------------------------------------------------|-----------------------------------------------------------------------------------------------|-----------------------------------------------------------------|
| Listings Added                                 | Number of Listings<br>Low Price<br>High Price<br>Average Price<br>Median Price                | 235<br>\$135,000<br>\$2,700,000<br>\$920,727<br>\$797,000       |
| Listings that went Pending                     | Number of Listings<br>Low Price<br>High Price<br>Average Price<br>Median Price<br>Average DOM | 184<br>\$135,000<br>\$2,889,000<br>\$943,889<br>\$827,000<br>38 |
| Listings that Closed                           | Number of Listings<br>Low Price<br>High Price<br>Average Price<br>Median Price<br>Average DOM | 139<br>\$335,000<br>\$2,889,000<br>\$866,686<br>\$749,000<br>42 |
| Listings that Expired                          | Number of Listings<br>Low Price<br>High Price<br>Average Price<br>Median Price<br>Average DOM | 28<br>\$449,000<br>\$1,249,000<br>\$799,776<br>\$767,000<br>106 |
| Average Active Listing Count                   |                                                                                               | 378                                                             |
| Total Number of Listings (ADD, PND, CLSD, EXP) |                                                                                               | 586                                                             |
| Lowest Price                                   |                                                                                               | \$135,000                                                       |
| Highest Price                                  |                                                                                               | \$2,889,000                                                     |
| Average Price                                  |                                                                                               | \$882,770                                                       |
| Average DOM (PND, CLSD, EXP)                   |                                                                                               | 62                                                              |

| Status                                         | Data                                                                                          | Total                                                           |
|------------------------------------------------|-----------------------------------------------------------------------------------------------|-----------------------------------------------------------------|
| Listings Added                                 | Number of Listings<br>Low Price<br>High Price<br>Average Price<br>Median Price                | 298<br>\$3,400<br>\$4,500,000<br>\$914,947<br>\$757,000         |
| Listings that went Pending                     | Number of Listings<br>Low Price<br>High Price<br>Average Price<br>Median Price<br>Average DOM | 196<br>\$299,000<br>\$2,895,000<br>\$913,945<br>\$765,000<br>31 |
| Listings that Closed                           | Number of Listings<br>Low Price<br>High Price<br>Average Price<br>Median Price<br>Average DOM | 161<br>\$290,000<br>\$2,095,000<br>\$854,817<br>\$699,000<br>39 |
| Listings that Expired                          | Number of Listings<br>Low Price<br>High Price<br>Average Price<br>Median Price<br>Average DOM | 25<br>\$285,000<br>\$1,950,400<br>\$858,795<br>\$650,000<br>109 |
| Average Active Listing Count                   |                                                                                               | 402                                                             |
| Total Number of Listings (ADD, PND, CLSD, EXP) |                                                                                               | 680                                                             |
| Lowest Price                                   |                                                                                               | \$3,400                                                         |
| Highest Price                                  |                                                                                               | \$4,500,000                                                     |
| Average Price                                  |                                                                                               | \$885,626                                                       |
| Average DOM (PND, CLSD, EXP)                   |                                                                                               | 59                                                              |