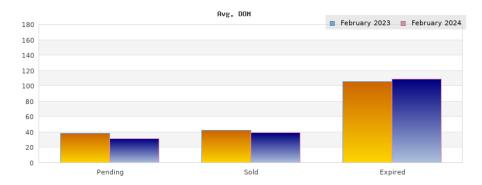

## Cities: Oakland

| Status                                         | Data                                                                                          | Total                                                           |
|------------------------------------------------|-----------------------------------------------------------------------------------------------|-----------------------------------------------------------------|
| Listings Added                                 | Number of Listings<br>Low Price<br>High Price<br>Average Price<br>Median Price                | 235<br>\$135,000<br>\$2,700,000<br>\$920,727<br>\$797,000       |
| Listings that went Pending                     | Number of Listings<br>Low Price<br>High Price<br>Average Price<br>Median Price<br>Average DOM | 184<br>\$135,000<br>\$2,889,000<br>\$943,889<br>\$827,000<br>38 |
| Listings that Closed                           | Number of Listings<br>Low Price<br>High Price<br>Average Price<br>Median Price<br>Average DOM | 139<br>\$335,000<br>\$2,889,000<br>\$866,686<br>\$749,000<br>42 |
| Listings that Expired                          | Number of Listings<br>Low Price<br>High Price<br>Average Price<br>Median Price<br>Average DOM | 28<br>\$449,000<br>\$1,249,000<br>\$799,776<br>\$767,000<br>106 |
| Average Active Listing Count                   |                                                                                               | 378                                                             |
| Total Number of Listings (ADD, PND, CLSD, EXP) |                                                                                               | 586                                                             |
| Lowest Price                                   |                                                                                               | \$135,000                                                       |
| Highest Price                                  |                                                                                               | \$2,889,000                                                     |
| Average Price                                  |                                                                                               | \$882,770                                                       |
| Average DOM (PND, CLSD, EXP)                   |                                                                                               | 62                                                              |

| Status                                         | Data                                                                                          | Total                                                           |
|------------------------------------------------|-----------------------------------------------------------------------------------------------|-----------------------------------------------------------------|
| Listings Added                                 | Number of Listings<br>Low Price<br>High Price<br>Average Price<br>Median Price                | 298<br>\$3,400<br>\$4,500,000<br>\$914,947<br>\$757,000         |
| Listings that went Pending                     | Number of Listings<br>Low Price<br>High Price<br>Average Price<br>Median Price<br>Average DOM | 196<br>\$299,000<br>\$2,895,000<br>\$913,945<br>\$765,000<br>31 |
| Listings that Closed                           | Number of Listings<br>Low Price<br>High Price<br>Average Price<br>Median Price<br>Average DOM | 161<br>\$290,000<br>\$2,095,000<br>\$854,817<br>\$699,000<br>39 |
| Listings that Expired                          | Number of Listings<br>Low Price<br>High Price<br>Average Price<br>Median Price<br>Average DOM | 25<br>\$285,000<br>\$1,950,400<br>\$858,795<br>\$650,000<br>109 |
| Average Active Listing Count                   |                                                                                               | 402                                                             |
| Total Number of Listings (ADD, PND, CLSD, EXP) |                                                                                               | 680                                                             |
| Lowest Price                                   |                                                                                               | \$3,400                                                         |
| Highest Price                                  |                                                                                               | \$4,500,000                                                     |
| Average Price                                  |                                                                                               | \$885,626                                                       |
| Average DOM (PND, CLSD, EXP)                   |                                                                                               | 59                                                              |