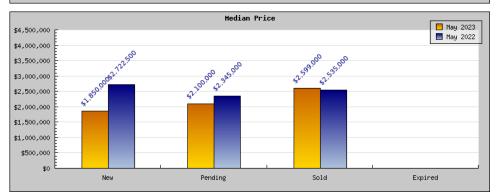

## May 2023

| Areas: Piedmont                                |                                                                                               |                                                                      |  |
|------------------------------------------------|-----------------------------------------------------------------------------------------------|----------------------------------------------------------------------|--|
| Status                                         | Data                                                                                          | Total                                                                |  |
| Listings Added                                 | Number of Listings<br>Low Price<br>High Price<br>Average Price<br>Median Price                | 13<br>\$1,398,000<br>\$12,750,000<br>\$3,240,538<br>\$1,850,000      |  |
| Listings that went Pending                     | Number of Listings<br>Low Price<br>High Price<br>Average Price<br>Median Price<br>Average DOM | 13<br>\$1,250,000<br>\$7,495,000<br>\$2,602,076<br>\$2,100,000<br>26 |  |
| Listings that Closed                           | Number of Listings<br>Low Price<br>High Price<br>Average Price<br>Median Price<br>Average DOM | 11<br>\$1,250,000<br>\$5,795,000<br>\$2,703,498<br>\$2,599,000<br>16 |  |
| Listings that Expired                          | Number of Listings<br>Low Price<br>High Price<br>Average Price<br>Median Price<br>Average DOM | \$0<br>\$0<br>\$0<br>\$0<br>0                                        |  |
| Average Active Listing Count                   |                                                                                               | 17                                                                   |  |
| Total Number of Listings (ADD, PND, CLSD, EXP) |                                                                                               | 37                                                                   |  |
| Lowest Price                                   |                                                                                               | \$0                                                                  |  |
| Highest Price                                  |                                                                                               | \$12,750,000                                                         |  |
| Average Price                                  |                                                                                               | \$2,136,528                                                          |  |
| Average DOM (PND, CLSD)                        |                                                                                               | 21                                                                   |  |

| Status                                         | Data                                                                                          | Total                                                                 |
|------------------------------------------------|-----------------------------------------------------------------------------------------------|-----------------------------------------------------------------------|
| Listings Added                                 | Number of Listings<br>Low Price<br>High Price<br>Average Price<br>Median Price                | 18<br>\$1,295,000<br>\$12,100,000<br>\$3,176,233<br>\$2,722,500       |
| Listings that went Pending                     | Number of Listings<br>Low Price<br>High Price<br>Average Price<br>Median Price<br>Average DOM | 22<br>\$1,295,000<br>\$4,495,000<br>\$2,592,619<br>\$2,345,000<br>11  |
| Listings that Closed                           | Number of Listings<br>Low Price<br>High Price<br>Average Price<br>Median Price<br>Average DOM | 14<br>\$1,278,000<br>\$13,000,000<br>\$3,186,792<br>\$2,535,000<br>11 |
| Listings that Expired                          | Number of Listings<br>Low Price<br>High Price<br>Average Price<br>Median Price<br>Average DOM | \$0<br>\$0<br>\$0<br>\$0<br>\$0                                       |
| Average Active Listing Count                   |                                                                                               | 13                                                                    |
| Total Number of Listings (ADD, PND, CLSD, EXP) |                                                                                               | 54                                                                    |
| Lowest Price                                   |                                                                                               | \$0                                                                   |
| Highest Price                                  |                                                                                               | \$13,000,000                                                          |
| Average Price                                  |                                                                                               | \$2,238,91                                                            |
| Average DOM (PND, CLSD)                        |                                                                                               | 11                                                                    |