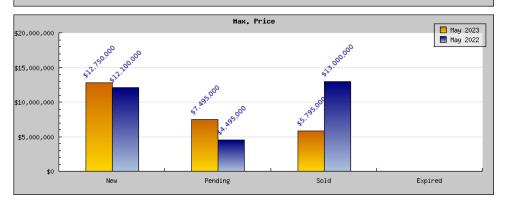

## May 2023

| Areas: Piedmont                                |                                                                                               |                                                                      |  |
|------------------------------------------------|-----------------------------------------------------------------------------------------------|----------------------------------------------------------------------|--|
| Status                                         | Data                                                                                          | Total                                                                |  |
| Listings Added                                 | Number of Listings<br>Low Price<br>High Price<br>Average Price<br>Median Price                | 13<br>\$1,398,000<br>\$12,750,000<br>\$3,240,538<br>\$1,850,000      |  |
| Listings that went Pending                     | Number of Listings<br>Low Price<br>High Price<br>Average Price<br>Median Price<br>Average DOM | 13<br>\$1,250,000<br>\$7,495,000<br>\$2,602,076<br>\$2,100,000<br>26 |  |
| Listings that Closed                           | Number of Listings<br>Low Price<br>High Price<br>Average Price<br>Median Price<br>Average DOM | 11<br>\$1,250,000<br>\$5,795,000<br>\$2,703,498<br>\$2,599,000<br>16 |  |
| Listings that Expired                          | Number of Listings<br>Low Price<br>High Price<br>Average Price<br>Median Price<br>Average DOM | \$0<br>\$0<br>\$0<br>\$0<br>0                                        |  |
| Average Active Listing Count                   |                                                                                               | 17                                                                   |  |
| Total Number of Listings (ADD, PND, CLSD, EXP) |                                                                                               | 37                                                                   |  |
| Lowest Price                                   |                                                                                               | \$0                                                                  |  |
| Highest Price                                  |                                                                                               | \$12,750,000                                                         |  |
| Average Price                                  |                                                                                               | \$2,136,528                                                          |  |
| Average DOM (PND, CLSD)                        |                                                                                               | 21                                                                   |  |

| Status                                         | Data                                                                                          | Total                                                                 |
|------------------------------------------------|-----------------------------------------------------------------------------------------------|-----------------------------------------------------------------------|
| Listings Added                                 | Number of Listings<br>Low Price<br>High Price<br>Average Price<br>Median Price                | 18<br>\$1,295,000<br>\$12,100,000<br>\$3,176,233<br>\$2,722,500       |
| Listings that went Pending                     | Number of Listings<br>Low Price<br>High Price<br>Average Price<br>Median Price<br>Average DOM | 22<br>\$1,295,000<br>\$4,495,000<br>\$2,592,619<br>\$2,345,000<br>11  |
| Listings that Closed                           | Number of Listings<br>Low Price<br>High Price<br>Average Price<br>Median Price<br>Average DOM | 14<br>\$1,278,000<br>\$13,000,000<br>\$3,186,792<br>\$2,535,000<br>11 |
| Listings that Expired                          | Number of Listings<br>Low Price<br>High Price<br>Average Price<br>Median Price<br>Average DOM | \$0<br>\$0<br>\$0<br>\$0<br>\$0                                       |
| Average Active Listing Count                   |                                                                                               | 13                                                                    |
| Total Number of Listings (ADD, PND, CLSD, EXP) |                                                                                               | 54                                                                    |
| Lowest Price                                   |                                                                                               | \$0                                                                   |
| Highest Price                                  |                                                                                               | \$13,000,000                                                          |
| Average Price                                  |                                                                                               | \$2,238,91                                                            |
| Average DOM (PND, CLSD)                        |                                                                                               | 11                                                                    |