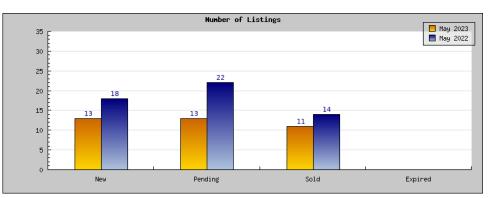

## May 2023

| Areas: Piedmont                                |                                                                                               |                                                                      |  |
|------------------------------------------------|-----------------------------------------------------------------------------------------------|----------------------------------------------------------------------|--|
| Status                                         | Data                                                                                          | Total                                                                |  |
| Listings Added                                 | Number of Listings<br>Low Price<br>High Price<br>Average Price<br>Median Price                | 13<br>\$1,398,000<br>\$12,750,000<br>\$3,240,538<br>\$1,850,000      |  |
| Listings that went Pending                     | Number of Listings<br>Low Price<br>High Price<br>Average Price<br>Median Price<br>Average DOM | 13<br>\$1,250,000<br>\$7,495,000<br>\$2,602,076<br>\$2,100,000<br>26 |  |
| Listings that Closed                           | Number of Listings<br>Low Price<br>High Price<br>Average Price<br>Median Price<br>Average DOM | 11<br>\$1,250,000<br>\$5,795,000<br>\$2,703,498<br>\$2,599,000<br>16 |  |
| Listings that Expired                          | Number of Listings<br>Low Price<br>High Price<br>Average Price<br>Median Price<br>Average DOM | \$0<br>\$0<br>\$0<br>\$0<br>0                                        |  |
| Average Active Listing Count                   |                                                                                               | 17                                                                   |  |
| Total Number of Listings (ADD, PND, CLSD, EXP) |                                                                                               | 37                                                                   |  |
| Lowest Price                                   |                                                                                               | \$0                                                                  |  |
| Highest Price                                  |                                                                                               | \$12,750,000                                                         |  |
| Average Price                                  |                                                                                               | \$2,136,528                                                          |  |
| Average DOM (PND, CLSD)                        |                                                                                               | 21                                                                   |  |

| Status                                         | Data                                                                                          | Total                                                                 |
|------------------------------------------------|-----------------------------------------------------------------------------------------------|-----------------------------------------------------------------------|
| Listings Added                                 | Number of Listings<br>Low Price<br>High Price<br>Average Price<br>Median Price                | 18<br>\$1,295,000<br>\$12,100,000<br>\$3,176,233<br>\$2,722,500       |
| Listings that went Pending                     | Number of Listings<br>Low Price<br>High Price<br>Average Price<br>Median Price<br>Average DOM | 22<br>\$1,295,000<br>\$4,495,000<br>\$2,592,619<br>\$2,345,000<br>11  |
| Listings that Closed                           | Number of Listings<br>Low Price<br>High Price<br>Average Price<br>Median Price<br>Average DOM | 14<br>\$1,278,000<br>\$13,000,000<br>\$3,186,792<br>\$2,535,000<br>11 |
| Listings that Expired                          | Number of Listings<br>Low Price<br>High Price<br>Average Price<br>Median Price<br>Average DOM | \$0<br>\$0<br>\$0<br>\$0<br>\$0                                       |
| Average Active Listing Count                   |                                                                                               | 13                                                                    |
| Total Number of Listings (ADD, PND, CLSD, EXP) |                                                                                               | 54                                                                    |
| Lowest Price                                   |                                                                                               | \$0                                                                   |
| Highest Price                                  |                                                                                               | \$13,000,000                                                          |
| Average Price                                  |                                                                                               | \$2,238,91                                                            |
| Average DOM (PND, CLSD)                        |                                                                                               | 11                                                                    |