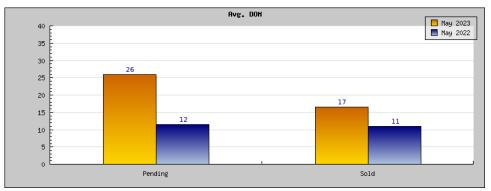

## May 2023

| Areas: Piedmont                                |                                                                                               |                                                                      |  |
|------------------------------------------------|-----------------------------------------------------------------------------------------------|----------------------------------------------------------------------|--|
| Status                                         | Data                                                                                          | Total                                                                |  |
| Listings Added                                 | Number of Listings<br>Low Price<br>High Price<br>Average Price<br>Median Price                | 13<br>\$1,398,000<br>\$12,750,000<br>\$3,240,538<br>\$1,850,000      |  |
| Listings that went Pending                     | Number of Listings<br>Low Price<br>High Price<br>Average Price<br>Median Price<br>Average DOM | 13<br>\$1,250,000<br>\$7,495,000<br>\$2,602,076<br>\$2,100,000<br>26 |  |
| Listings that Closed                           | Number of Listings<br>Low Price<br>High Price<br>Average Price<br>Median Price<br>Average DOM | 11<br>\$1,250,000<br>\$5,795,000<br>\$2,703,498<br>\$2,599,000<br>16 |  |
| Listings that Expired                          | Number of Listings<br>Low Price<br>High Price<br>Average Price<br>Median Price<br>Average DOM | \$0<br>\$0<br>\$0<br>\$0<br>0                                        |  |
| Average Active Listing Count                   |                                                                                               | 17                                                                   |  |
| Total Number of Listings (ADD, PND, CLSD, EXP) |                                                                                               | 37                                                                   |  |
| Lowest Price                                   |                                                                                               | \$0                                                                  |  |
| Highest Price                                  |                                                                                               | \$12,750,000                                                         |  |
| Average Price                                  |                                                                                               | \$2,136,528                                                          |  |
| Average DOM (PND, CLSD)                        |                                                                                               | 21                                                                   |  |

| Status                                         | Data                                                                                          | Total                                                                 |
|------------------------------------------------|-----------------------------------------------------------------------------------------------|-----------------------------------------------------------------------|
| Listings Added                                 | Number of Listings<br>Low Price<br>High Price<br>Average Price<br>Median Price                | 18<br>\$1,295,000<br>\$12,100,000<br>\$3,176,233<br>\$2,722,500       |
| Listings that went Pending                     | Number of Listings<br>Low Price<br>High Price<br>Average Price<br>Median Price<br>Average DOM | 22<br>\$1,295,000<br>\$4,495,000<br>\$2,592,619<br>\$2,345,000<br>11  |
| Listings that Closed                           | Number of Listings<br>Low Price<br>High Price<br>Average Price<br>Median Price<br>Average DOM | 14<br>\$1,278,000<br>\$13,000,000<br>\$3,186,792<br>\$2,535,000<br>11 |
| Listings that Expired                          | Number of Listings<br>Low Price<br>High Price<br>Average Price<br>Median Price<br>Average DOM | \$0<br>\$0<br>\$0<br>\$0<br>\$0                                       |
| Average Active Listing Count                   |                                                                                               | 13                                                                    |
| Total Number of Listings (ADD, PND, CLSD, EXP) |                                                                                               | 54                                                                    |
| Lowest Price                                   |                                                                                               | \$0                                                                   |
| Highest Price                                  |                                                                                               | \$13,000,000                                                          |
| Average Price                                  |                                                                                               | \$2,238,91                                                            |
| Average DOM (PND, CLSD)                        |                                                                                               | 11                                                                    |