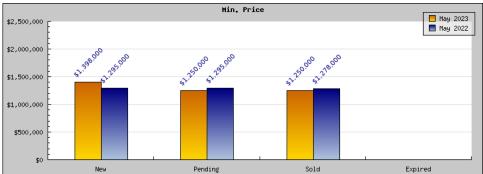

## May 2023

| Areas: Piedmont                                |                                                                                               |                                                                      |  |
|------------------------------------------------|-----------------------------------------------------------------------------------------------|----------------------------------------------------------------------|--|
| Status                                         | Data                                                                                          | Total                                                                |  |
| Listings Added                                 | Number of Listings<br>Low Price<br>High Price<br>Average Price<br>Median Price                | 13<br>\$1,398,000<br>\$12,750,000<br>\$3,240,538<br>\$1,850,000      |  |
| Listings that went Pending                     | Number of Listings<br>Low Price<br>High Price<br>Average Price<br>Median Price<br>Average DOM | 13<br>\$1,250,000<br>\$7,495,000<br>\$2,602,076<br>\$2,100,000<br>26 |  |
| Listings that Closed                           | Number of Listings<br>Low Price<br>High Price<br>Average Price<br>Median Price<br>Average DOM | 11<br>\$1,250,000<br>\$5,795,000<br>\$2,703,498<br>\$2,599,000<br>16 |  |
| Listings that Expired                          | Number of Listings<br>Low Price<br>High Price<br>Average Price<br>Median Price<br>Average DOM | \$0<br>\$0<br>\$0<br>\$0<br>0                                        |  |
| Average Active Listing Count                   |                                                                                               | 17                                                                   |  |
| Total Number of Listings (ADD, PND, CLSD, EXP) |                                                                                               | 37                                                                   |  |
| Lowest Price                                   |                                                                                               | \$0                                                                  |  |
| Highest Price                                  |                                                                                               | \$12,750,000                                                         |  |
| Average Price                                  |                                                                                               | \$2,136,528                                                          |  |
| Average DOM (PND, CLSD)                        |                                                                                               | 21                                                                   |  |

| Status                                         | Data                                                                                          | Total                                                                 |
|------------------------------------------------|-----------------------------------------------------------------------------------------------|-----------------------------------------------------------------------|
| Listings Added                                 | Number of Listings<br>Low Price<br>High Price<br>Average Price<br>Median Price                | 18<br>\$1,295,000<br>\$12,100,000<br>\$3,176,233<br>\$2,722,500       |
| Listings that went Pending                     | Number of Listings<br>Low Price<br>High Price<br>Average Price<br>Median Price<br>Average DOM | 22<br>\$1,295,000<br>\$4,495,000<br>\$2,592,619<br>\$2,345,000<br>11  |
| Listings that Closed                           | Number of Listings<br>Low Price<br>High Price<br>Average Price<br>Median Price<br>Average DOM | 14<br>\$1,278,000<br>\$13,000,000<br>\$3,186,792<br>\$2,535,000<br>11 |
| Listings that Expired                          | Number of Listings<br>Low Price<br>High Price<br>Average Price<br>Median Price<br>Average DOM | \$0<br>\$0<br>\$0<br>\$0<br>\$0                                       |
| Average Active Listing Count                   |                                                                                               | 13                                                                    |
| Total Number of Listings (ADD, PND, CLSD, EXP) |                                                                                               | 54                                                                    |
| Lowest Price                                   |                                                                                               | \$0                                                                   |
| Highest Price                                  |                                                                                               | \$13,000,000                                                          |
| Average Price                                  |                                                                                               | \$2,238,91                                                            |
| Average DOM (PND, CLSD)                        |                                                                                               | 11                                                                    |