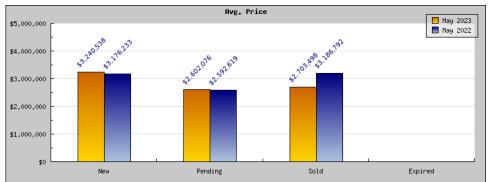

## May 2023

| Areas: Piedmont                                |                                                                                               |                                                                      |  |
|------------------------------------------------|-----------------------------------------------------------------------------------------------|----------------------------------------------------------------------|--|
| Status                                         | Data                                                                                          | Total                                                                |  |
| Listings Added                                 | Number of Listings<br>Low Price<br>High Price<br>Average Price<br>Median Price                | 13<br>\$1,398,000<br>\$12,750,000<br>\$3,240,538<br>\$1,850,000      |  |
| Listings that went Pending                     | Number of Listings<br>Low Price<br>High Price<br>Average Price<br>Median Price<br>Average DOM | 13<br>\$1,250,000<br>\$7,495,000<br>\$2,602,076<br>\$2,100,000<br>26 |  |
| Listings that Closed                           | Number of Listings<br>Low Price<br>High Price<br>Average Price<br>Median Price<br>Average DOM | 11<br>\$1,250,000<br>\$5,795,000<br>\$2,703,498<br>\$2,599,000<br>16 |  |
| Listings that Expired                          | Number of Listings<br>Low Price<br>High Price<br>Average Price<br>Median Price<br>Average DOM | \$0<br>\$0<br>\$0<br>\$0<br>0                                        |  |
| Average Active Listing Count                   |                                                                                               | 17                                                                   |  |
| Total Number of Listings (ADD, PND, CLSD, EXP) |                                                                                               | 37                                                                   |  |
| Lowest Price                                   |                                                                                               | \$0                                                                  |  |
| Highest Price                                  |                                                                                               | \$12,750,000                                                         |  |
| Average Price                                  |                                                                                               | \$2,136,528                                                          |  |
| Average DOM (PND, CLSD)                        |                                                                                               | 21                                                                   |  |

| Status                                         | Data                                                                                          | Total                                                                 |
|------------------------------------------------|-----------------------------------------------------------------------------------------------|-----------------------------------------------------------------------|
| Listings Added                                 | Number of Listings<br>Low Price<br>High Price<br>Average Price<br>Median Price                | 18<br>\$1,295,000<br>\$12,100,000<br>\$3,176,233<br>\$2,722,500       |
| Listings that went Pending                     | Number of Listings<br>Low Price<br>High Price<br>Average Price<br>Median Price<br>Average DOM | 22<br>\$1,295,000<br>\$4,495,000<br>\$2,592,619<br>\$2,345,000<br>11  |
| Listings that Closed                           | Number of Listings<br>Low Price<br>High Price<br>Average Price<br>Median Price<br>Average DOM | 14<br>\$1,278,000<br>\$13,000,000<br>\$3,186,792<br>\$2,535,000<br>11 |
| Listings that Expired                          | Number of Listings<br>Low Price<br>High Price<br>Average Price<br>Median Price<br>Average DOM | \$0<br>\$0<br>\$0<br>\$0<br>\$0                                       |
| Average Active Listing Count                   |                                                                                               | 13                                                                    |
| Total Number of Listings (ADD, PND, CLSD, EXP) |                                                                                               | 54                                                                    |
| Lowest Price                                   |                                                                                               | \$0                                                                   |
| Highest Price                                  |                                                                                               | \$13,000,000                                                          |
| Average Price                                  |                                                                                               | \$2,238,91                                                            |
| Average DOM (PND, CLSD)                        |                                                                                               | 11                                                                    |