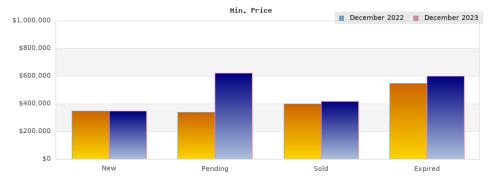

## Cities: Emeryville

| Cities: Emeryville                             |                                                                                               |                                                                |  |
|------------------------------------------------|-----------------------------------------------------------------------------------------------|----------------------------------------------------------------|--|
| Status                                         | Data                                                                                          | Total                                                          |  |
| Listings Added                                 | Number of Listings<br>Low Price<br>High Price<br>Average Price<br>Median Price                | 9<br>\$349,000<br>\$799,000<br>\$552,887<br>\$527,000          |  |
| Listings that went Pending                     | Number of Listings<br>Low Price<br>High Price<br>Average Price<br>Median Price<br>Average DOM | 14<br>\$339,000<br>\$950,000<br>\$532,635<br>\$459,500<br>55   |  |
| Listings that Closed                           | Number of Listings<br>Low Price<br>High Price<br>Average Price<br>Median Price<br>Average DOM | 9<br>\$399,000<br>\$1,298,000<br>\$562,505<br>\$469,000<br>45  |  |
| Listings that Expired                          | Number of Listings<br>Low Price<br>High Price<br>Average Price<br>Median Price<br>Average DOM | 4<br>\$549,000<br>\$1,150,000<br>\$799,222<br>\$748,944<br>183 |  |
| Average Active Listing Count                   |                                                                                               | 31                                                             |  |
| Total Number of Listings (ADD, PND, CLSD, EXP) |                                                                                               | 36                                                             |  |
| Lowest Price                                   |                                                                                               | \$339,000                                                      |  |
| Highest Price                                  |                                                                                               | \$1,298,000                                                    |  |
| Average Price                                  |                                                                                               | \$611,812                                                      |  |
| Average DOM (PND, CLSD, EXP)                   |                                                                                               | 94                                                             |  |

## December 2023

Cities: Emeryville

| Cities: Emeryville                             |                                                                                               |                                                              |  |
|------------------------------------------------|-----------------------------------------------------------------------------------------------|--------------------------------------------------------------|--|
| Status                                         | Data                                                                                          | Total                                                        |  |
| Listings Added                                 | Number of Listings<br>Low Price<br>High Price<br>Average Price<br>Median Price                | 12<br>\$348,000<br>\$825,000<br>\$466,400<br>\$418,950       |  |
| Listings that went Pending                     | Number of Listings<br>Low Price<br>High Price<br>Average Price<br>Median Price<br>Average DOM | 4<br>\$619,950<br>\$625,000<br>\$622,475<br>\$622,475<br>78  |  |
| Listings that Closed                           | Number of Listings<br>Low Price<br>High Price<br>Average Price<br>Median Price<br>Average DOM | 16<br>\$418,000<br>\$750,000<br>\$556,250<br>\$549,000<br>67 |  |
| Listings that Expired                          | Number of Listings<br>Low Price<br>High Price<br>Average Price<br>Median Price<br>Average DOM | 4<br>\$599,000<br>\$600,000<br>\$599,500<br>\$599,500<br>65  |  |
| Average Active Listing Count                   |                                                                                               | 22                                                           |  |
| Total Number of Listings (ADD, PND, CLSD, EXP) |                                                                                               | 36                                                           |  |
| Lowest Price                                   |                                                                                               | \$348,000                                                    |  |
| Highest Price                                  |                                                                                               | \$825,000                                                    |  |
| Average Price                                  |                                                                                               | \$561,156                                                    |  |
| Average DOM (PND, CLSD, EXP)                   |                                                                                               | 70                                                           |  |