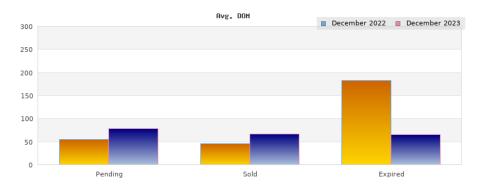

## Cities: Emeryville

| Cities: Emeryville                             |                                                                                               |                                                                |  |
|------------------------------------------------|-----------------------------------------------------------------------------------------------|----------------------------------------------------------------|--|
| Status                                         | Data                                                                                          | Total                                                          |  |
| Listings Added                                 | Number of Listings<br>Low Price<br>High Price<br>Average Price<br>Median Price                | 9<br>\$349,000<br>\$799,000<br>\$552,887<br>\$527,000          |  |
| Listings that went Pending                     | Number of Listings<br>Low Price<br>High Price<br>Average Price<br>Median Price<br>Average DOM | 14<br>\$339,000<br>\$950,000<br>\$532,635<br>\$459,500<br>55   |  |
| Listings that Closed                           | Number of Listings<br>Low Price<br>High Price<br>Average Price<br>Median Price<br>Average DOM | 9<br>\$399,000<br>\$1,298,000<br>\$562,505<br>\$469,000<br>45  |  |
| Listings that Expired                          | Number of Listings<br>Low Price<br>High Price<br>Average Price<br>Median Price<br>Average DOM | 4<br>\$549,000<br>\$1,150,000<br>\$799,222<br>\$748,944<br>183 |  |
| Average Active Listing Count                   |                                                                                               | 31                                                             |  |
| Total Number of Listings (ADD, PND, CLSD, EXP) |                                                                                               | 36                                                             |  |
| Lowest Price                                   |                                                                                               | \$339,000                                                      |  |
| Highest Price                                  |                                                                                               | \$1,298,000                                                    |  |
| Average Price                                  |                                                                                               | \$611,812                                                      |  |
| Average DOM (PND, CLSD, EXP)                   |                                                                                               | 94                                                             |  |

## December 2023

Cities: Emeryville

| Cities: Emeryville                             |                                                                                               |                                                              |  |
|------------------------------------------------|-----------------------------------------------------------------------------------------------|--------------------------------------------------------------|--|
| Status                                         | Data                                                                                          | Total                                                        |  |
| Listings Added                                 | Number of Listings<br>Low Price<br>High Price<br>Average Price<br>Median Price                | 12<br>\$348,000<br>\$825,000<br>\$466,400<br>\$418,950       |  |
| Listings that went Pending                     | Number of Listings<br>Low Price<br>High Price<br>Average Price<br>Median Price<br>Average DOM | 4<br>\$619,950<br>\$625,000<br>\$622,475<br>\$622,475<br>78  |  |
| Listings that Closed                           | Number of Listings<br>Low Price<br>High Price<br>Average Price<br>Median Price<br>Average DOM | 16<br>\$418,000<br>\$750,000<br>\$556,250<br>\$549,000<br>67 |  |
| Listings that Expired                          | Number of Listings<br>Low Price<br>High Price<br>Average Price<br>Median Price<br>Average DOM | 4<br>\$599,000<br>\$600,000<br>\$599,500<br>\$599,500<br>65  |  |
| Average Active Listing Count                   |                                                                                               | 22                                                           |  |
| Total Number of Listings (ADD, PND, CLSD, EXP) |                                                                                               | 36                                                           |  |
| Lowest Price                                   |                                                                                               | \$348,000                                                    |  |
| Highest Price                                  |                                                                                               | \$825,000                                                    |  |
| Average Price                                  |                                                                                               | \$561,156                                                    |  |
| Average DOM (PND, CLSD, EXP)                   |                                                                                               | 70                                                           |  |