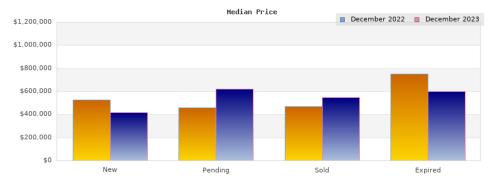

## Cities: Emeryville

| Cities: Emeryville                             |                                                                                               |                                                                |  |
|------------------------------------------------|-----------------------------------------------------------------------------------------------|----------------------------------------------------------------|--|
| Status                                         | Data                                                                                          | Total                                                          |  |
| Listings Added                                 | Number of Listings<br>Low Price<br>High Price<br>Average Price<br>Median Price                | 9<br>\$349,000<br>\$799,000<br>\$552,887<br>\$527,000          |  |
| Listings that went Pending                     | Number of Listings<br>Low Price<br>High Price<br>Average Price<br>Median Price<br>Average DOM | 14<br>\$339,000<br>\$950,000<br>\$532,635<br>\$459,500<br>55   |  |
| Listings that Closed                           | Number of Listings<br>Low Price<br>High Price<br>Average Price<br>Median Price<br>Average DOM | 9<br>\$399,000<br>\$1,298,000<br>\$562,505<br>\$469,000<br>45  |  |
| Listings that Expired                          | Number of Listings<br>Low Price<br>High Price<br>Average Price<br>Median Price<br>Average DOM | 4<br>\$549,000<br>\$1,150,000<br>\$799,222<br>\$748,944<br>183 |  |
| Average Active Listing Count                   |                                                                                               | 31                                                             |  |
| Total Number of Listings (ADD, PND, CLSD, EXP) |                                                                                               | 36                                                             |  |
| Lowest Price                                   |                                                                                               | \$339,000                                                      |  |
| Highest Price                                  |                                                                                               | \$1,298,000                                                    |  |
| Average Price                                  |                                                                                               | \$611,812                                                      |  |
| Average DOM (PND, CLSD, EXP)                   |                                                                                               | 94                                                             |  |

## December 2023

Cities: Emeryville

| Cities: Emeryville                             |                                                                                               |                                                              |  |
|------------------------------------------------|-----------------------------------------------------------------------------------------------|--------------------------------------------------------------|--|
| Status                                         | Data                                                                                          | Total                                                        |  |
| Listings Added                                 | Number of Listings<br>Low Price<br>High Price<br>Average Price<br>Median Price                | 12<br>\$348,000<br>\$825,000<br>\$466,400<br>\$418,950       |  |
| Listings that went Pending                     | Number of Listings<br>Low Price<br>High Price<br>Average Price<br>Median Price<br>Average DOM | 4<br>\$619,950<br>\$625,000<br>\$622,475<br>\$622,475<br>78  |  |
| Listings that Closed                           | Number of Listings<br>Low Price<br>High Price<br>Average Price<br>Median Price<br>Average DOM | 16<br>\$418,000<br>\$750,000<br>\$556,250<br>\$549,000<br>67 |  |
| Listings that Expired                          | Number of Listings<br>Low Price<br>High Price<br>Average Price<br>Median Price<br>Average DOM | 4<br>\$599,000<br>\$600,000<br>\$599,500<br>\$599,500<br>65  |  |
| Average Active Listing Count                   |                                                                                               | 22                                                           |  |
| Total Number of Listings (ADD, PND, CLSD, EXP) |                                                                                               | 36                                                           |  |
| Lowest Price                                   |                                                                                               | \$348,000                                                    |  |
| Highest Price                                  |                                                                                               | \$825,000                                                    |  |
| Average Price                                  |                                                                                               | \$561,156                                                    |  |
| Average DOM (PND, CLSD, EXP)                   |                                                                                               | 70                                                           |  |