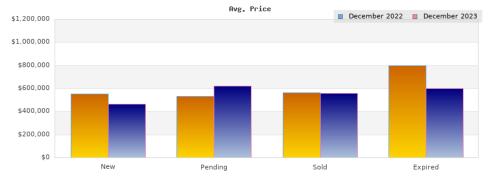

## Cities: Emeryville

| Cities: Emeryville                             |                                                                                               |                                                                |  |
|------------------------------------------------|-----------------------------------------------------------------------------------------------|----------------------------------------------------------------|--|
| Status                                         | Data                                                                                          | Total                                                          |  |
| Listings Added                                 | Number of Listings<br>Low Price<br>High Price<br>Average Price<br>Median Price                | 9<br>\$349,000<br>\$799,000<br>\$552,887<br>\$527,000          |  |
| Listings that went Pending                     | Number of Listings<br>Low Price<br>High Price<br>Average Price<br>Median Price<br>Average DOM | 14<br>\$339,000<br>\$950,000<br>\$532,635<br>\$459,500<br>55   |  |
| Listings that Closed                           | Number of Listings<br>Low Price<br>High Price<br>Average Price<br>Median Price<br>Average DOM | 9<br>\$399,000<br>\$1,298,000<br>\$562,505<br>\$469,000<br>45  |  |
| Listings that Expired                          | Number of Listings<br>Low Price<br>High Price<br>Average Price<br>Median Price<br>Average DOM | 4<br>\$549,000<br>\$1,150,000<br>\$799,222<br>\$748,944<br>183 |  |
| Average Active Listing Count                   |                                                                                               | 31                                                             |  |
| Total Number of Listings (ADD, PND, CLSD, EXP) |                                                                                               | 36                                                             |  |
| Lowest Price                                   |                                                                                               | \$339,000                                                      |  |
| Highest Price                                  |                                                                                               | \$1,298,000                                                    |  |
| Average Price                                  |                                                                                               | \$611,812                                                      |  |
| Average DOM (PND, CLSD, EXP)                   |                                                                                               | 94                                                             |  |

## December 2023

Cities: Emeryville

| Cities: Emeryville                             |                                                                                               |                                                              |  |
|------------------------------------------------|-----------------------------------------------------------------------------------------------|--------------------------------------------------------------|--|
| Status                                         | Data                                                                                          | Total                                                        |  |
| Listings Added                                 | Number of Listings<br>Low Price<br>High Price<br>Average Price<br>Median Price                | 12<br>\$348,000<br>\$825,000<br>\$466,400<br>\$418,950       |  |
| Listings that went Pending                     | Number of Listings<br>Low Price<br>High Price<br>Average Price<br>Median Price<br>Average DOM | 4<br>\$619,950<br>\$625,000<br>\$622,475<br>\$622,475<br>78  |  |
| Listings that Closed                           | Number of Listings<br>Low Price<br>High Price<br>Average Price<br>Median Price<br>Average DOM | 16<br>\$418,000<br>\$750,000<br>\$556,250<br>\$549,000<br>67 |  |
| Listings that Expired                          | Number of Listings<br>Low Price<br>High Price<br>Average Price<br>Median Price<br>Average DOM | 4<br>\$599,000<br>\$600,000<br>\$599,500<br>\$599,500<br>65  |  |
| Average Active Listing Count                   |                                                                                               | 22                                                           |  |
| Total Number of Listings (ADD, PND, CLSD, EXP) |                                                                                               | 36                                                           |  |
| Lowest Price                                   |                                                                                               | \$348,000                                                    |  |
| Highest Price                                  |                                                                                               | \$825,000                                                    |  |
| Average Price                                  |                                                                                               | \$561,156                                                    |  |
| Average DOM (PND, CLSD, EXP)                   |                                                                                               | 70                                                           |  |