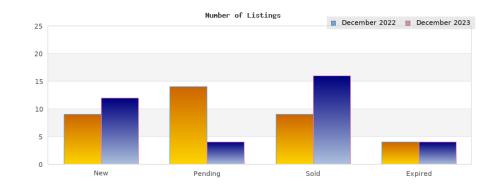

## Cities: Emeryville

| Cities: Emeryville                             |                                                                                               |                                                                |  |
|------------------------------------------------|-----------------------------------------------------------------------------------------------|----------------------------------------------------------------|--|
| Status                                         | Data                                                                                          | Total                                                          |  |
| Listings Added                                 | Number of Listings<br>Low Price<br>High Price<br>Average Price<br>Median Price                | 9<br>\$349,000<br>\$799,000<br>\$552,887<br>\$527,000          |  |
| Listings that went Pending                     | Number of Listings<br>Low Price<br>High Price<br>Average Price<br>Median Price<br>Average DOM | 14<br>\$339,000<br>\$950,000<br>\$532,635<br>\$459,500<br>55   |  |
| Listings that Closed                           | Number of Listings<br>Low Price<br>High Price<br>Average Price<br>Median Price<br>Average DOM | 9<br>\$399,000<br>\$1,298,000<br>\$562,505<br>\$469,000<br>45  |  |
| Listings that Expired                          | Number of Listings<br>Low Price<br>High Price<br>Average Price<br>Median Price<br>Average DOM | 4<br>\$549,000<br>\$1,150,000<br>\$799,222<br>\$748,944<br>183 |  |
| Average Active Listing Count                   |                                                                                               | 31                                                             |  |
| Total Number of Listings (ADD, PND, CLSD, EXP) |                                                                                               | 36                                                             |  |
| Lowest Price                                   |                                                                                               | \$339,000                                                      |  |
| Highest Price                                  |                                                                                               | \$1,298,000                                                    |  |
| Average Price                                  |                                                                                               | \$611,812                                                      |  |
| Average DOM (PND, CLSD, EXP)                   |                                                                                               | 94                                                             |  |

## December 2023

Cities: Emeryville

| Cities: Emeryville                             |                                                                                               |                                                              |  |
|------------------------------------------------|-----------------------------------------------------------------------------------------------|--------------------------------------------------------------|--|
| Status                                         | Data                                                                                          | Total                                                        |  |
| Listings Added                                 | Number of Listings<br>Low Price<br>High Price<br>Average Price<br>Median Price                | 12<br>\$348,000<br>\$825,000<br>\$466,400<br>\$418,950       |  |
| Listings that went Pending                     | Number of Listings<br>Low Price<br>High Price<br>Average Price<br>Median Price<br>Average DOM | 4<br>\$619,950<br>\$625,000<br>\$622,475<br>\$622,475<br>78  |  |
| Listings that Closed                           | Number of Listings<br>Low Price<br>High Price<br>Average Price<br>Median Price<br>Average DOM | 16<br>\$418,000<br>\$750,000<br>\$556,250<br>\$549,000<br>67 |  |
| Listings that Expired                          | Number of Listings<br>Low Price<br>High Price<br>Average Price<br>Median Price<br>Average DOM | 4<br>\$599,000<br>\$600,000<br>\$599,500<br>\$599,500<br>65  |  |
| Average Active Listing Count                   |                                                                                               | 22                                                           |  |
| Total Number of Listings (ADD, PND, CLSD, EXP) |                                                                                               | 36                                                           |  |
| Lowest Price                                   |                                                                                               | \$348,000                                                    |  |
| Highest Price                                  |                                                                                               | \$825,000                                                    |  |
| Average Price                                  |                                                                                               | \$561,156                                                    |  |
| Average DOM (PND, CLSD, EXP)                   |                                                                                               | 70                                                           |  |