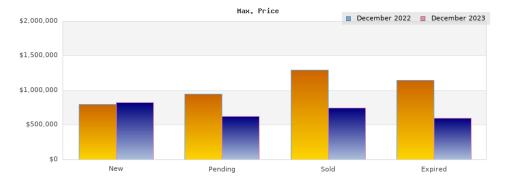

## Cities: Emeryville

| Cities: Emeryville                             |                                                                                               |                                                                |  |
|------------------------------------------------|-----------------------------------------------------------------------------------------------|----------------------------------------------------------------|--|
| Status                                         | Data                                                                                          | Total                                                          |  |
| Listings Added                                 | Number of Listings<br>Low Price<br>High Price<br>Average Price<br>Median Price                | 9<br>\$349,000<br>\$799,000<br>\$552,887<br>\$527,000          |  |
| Listings that went Pending                     | Number of Listings<br>Low Price<br>High Price<br>Average Price<br>Median Price<br>Average DOM | 14<br>\$339,000<br>\$950,000<br>\$532,635<br>\$459,500<br>55   |  |
| Listings that Closed                           | Number of Listings<br>Low Price<br>High Price<br>Average Price<br>Median Price<br>Average DOM | 9<br>\$399,000<br>\$1,298,000<br>\$562,505<br>\$469,000<br>45  |  |
| Listings that Expired                          | Number of Listings<br>Low Price<br>High Price<br>Average Price<br>Median Price<br>Average DOM | 4<br>\$549,000<br>\$1,150,000<br>\$799,222<br>\$748,944<br>183 |  |
| Average Active Listing Count                   |                                                                                               | 31                                                             |  |
| Total Number of Listings (ADD, PND, CLSD, EXP) |                                                                                               | 36                                                             |  |
| Lowest Price                                   |                                                                                               | \$339,000                                                      |  |
| Highest Price                                  |                                                                                               | \$1,298,000                                                    |  |
| Average Price                                  |                                                                                               | \$611,812                                                      |  |
| Average DOM (PND, CLSD, EXP)                   |                                                                                               | 94                                                             |  |

## December 2023

Cities: Emeryville

| Cities: Emeryville                             |                                                                                               |                                                              |  |
|------------------------------------------------|-----------------------------------------------------------------------------------------------|--------------------------------------------------------------|--|
| Status                                         | Data                                                                                          | Total                                                        |  |
| Listings Added                                 | Number of Listings<br>Low Price<br>High Price<br>Average Price<br>Median Price                | 12<br>\$348,000<br>\$825,000<br>\$466,400<br>\$418,950       |  |
| Listings that went Pending                     | Number of Listings<br>Low Price<br>High Price<br>Average Price<br>Median Price<br>Average DOM | 4<br>\$619,950<br>\$625,000<br>\$622,475<br>\$622,475<br>78  |  |
| Listings that Closed                           | Number of Listings<br>Low Price<br>High Price<br>Average Price<br>Median Price<br>Average DOM | 16<br>\$418,000<br>\$750,000<br>\$556,250<br>\$549,000<br>67 |  |
| Listings that Expired                          | Number of Listings<br>Low Price<br>High Price<br>Average Price<br>Median Price<br>Average DOM | 4<br>\$599,000<br>\$600,000<br>\$599,500<br>\$599,500<br>65  |  |
| Average Active Listing Count                   |                                                                                               | 22                                                           |  |
| Total Number of Listings (ADD, PND, CLSD, EXP) |                                                                                               | 36                                                           |  |
| Lowest Price                                   |                                                                                               | \$348,000                                                    |  |
| Highest Price                                  |                                                                                               | \$825,000                                                    |  |
| Average Price                                  |                                                                                               | \$561,156                                                    |  |
| Average DOM (PND, CLSD, EXP)                   |                                                                                               | 70                                                           |  |