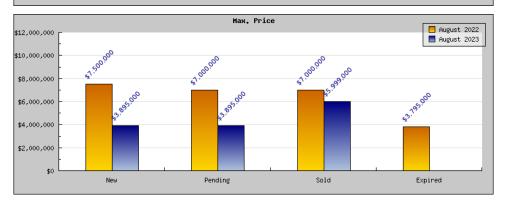

## . Diada

| Status                                         | Data                                                                                          | Total                                                                |
|------------------------------------------------|-----------------------------------------------------------------------------------------------|----------------------------------------------------------------------|
| Listings Added                                 | Number of Listings<br>Low Price<br>High Price<br>Average Price<br>Median Price                | 15<br>\$1,198,000<br>\$7,500,000<br>\$3,252,200<br>\$2,421,250       |
| Listings that went Pending                     | Number of Listings<br>Low Price<br>High Price<br>Average Price<br>Median Price<br>Average DOM | 14<br>\$1,298,000<br>\$7,000,000<br>\$3,054,106<br>\$2,335,000<br>12 |
| Listings that Closed                           | Number of Listings<br>Low Price<br>High Price<br>Average Price<br>Median Price<br>Average DOM | 10<br>\$1,195,000<br>\$7,000,000<br>\$3,136,875<br>\$2,297,250<br>20 |
| Listings that Expired                          | Number of Listings<br>Low Price<br>High Price<br>Average Price<br>Median Price<br>Average DOM | 1<br>\$3,795,000<br>\$3,795,000<br>\$3,795,000<br>\$3,795,000<br>14  |
| Average Active Listing Count                   |                                                                                               | 13                                                                   |
| Total Number of Listings (ADD, PND, CLSD, EXP) |                                                                                               | 40                                                                   |
| Lowest Price                                   |                                                                                               | \$1,195,000                                                          |
| Highest Price                                  |                                                                                               | \$7,500,000                                                          |
| Average Price                                  |                                                                                               | \$3,309,545                                                          |
| Average DOM (PND, CLSD)                        |                                                                                               | 16                                                                   |

| Status                                         | Data                                                                                          | Total                                                               |
|------------------------------------------------|-----------------------------------------------------------------------------------------------|---------------------------------------------------------------------|
| Listings Added                                 | Number of Listings<br>Low Price<br>High Price<br>Average Price<br>Median Price                | 11<br>\$1,295,000<br>\$3,895,000<br>\$2,091,200<br>\$2,161,250      |
| Listings that went Pending                     | Number of Listings<br>Low Price<br>High Price<br>Average Price<br>Median Price<br>Average DOM | 9<br>\$1,295,000<br>\$3,895,000<br>\$2,096,875<br>\$2,048,750<br>13 |
| Listings that Closed                           | Number of Listings<br>Low Price<br>High Price<br>Average Price<br>Median Price<br>Average DOM | 6<br>\$1,295,000<br>\$5,999,000<br>\$3,070,875<br>\$2,669,750<br>26 |
| Listings that Expired                          | Number of Listings<br>Low Price<br>High Price<br>Average Price<br>Median Price<br>Average DOM | \$0<br>\$0<br>\$0<br>\$0<br>0                                       |
| Average Active Listing Count                   |                                                                                               | 10                                                                  |
| Total Number of Listings (ADD, PND, CLSD, EXP) |                                                                                               | 26                                                                  |
| Lowest Price                                   |                                                                                               | \$0                                                                 |
| Highest Price                                  |                                                                                               | \$5,999,000                                                         |
| Average Price                                  |                                                                                               | \$1,814,738                                                         |
| Average DOM (PND, CLSD)                        |                                                                                               | 19                                                                  |