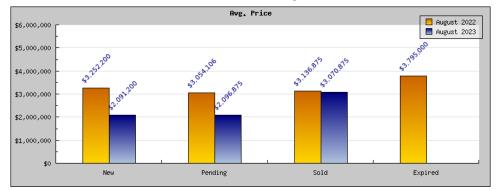

## . Diada

| Status                                         | Data                                                                                          | Total                                                                |
|------------------------------------------------|-----------------------------------------------------------------------------------------------|----------------------------------------------------------------------|
| Listings Added                                 | Number of Listings<br>Low Price<br>High Price<br>Average Price<br>Median Price                | 15<br>\$1,198,000<br>\$7,500,000<br>\$3,252,200<br>\$2,421,250       |
| Listings that went Pending                     | Number of Listings<br>Low Price<br>High Price<br>Average Price<br>Median Price<br>Average DOM | 14<br>\$1,298,000<br>\$7,000,000<br>\$3,054,106<br>\$2,335,000<br>12 |
| Listings that Closed                           | Number of Listings<br>Low Price<br>High Price<br>Average Price<br>Median Price<br>Average DOM | 10<br>\$1,195,000<br>\$7,000,000<br>\$3,136,875<br>\$2,297,250<br>20 |
| Listings that Expired                          | Number of Listings<br>Low Price<br>High Price<br>Average Price<br>Median Price<br>Average DOM | 1<br>\$3,795,000<br>\$3,795,000<br>\$3,795,000<br>\$3,795,000<br>14  |
| Average Active Listing Count                   |                                                                                               | 13                                                                   |
| Total Number of Listings (ADD, PND, CLSD, EXP) |                                                                                               | 40                                                                   |
| Lowest Price                                   |                                                                                               | \$1,195,000                                                          |
| Highest Price                                  |                                                                                               | \$7,500,000                                                          |
| Average Price                                  |                                                                                               | \$3,309,545                                                          |
| Average DOM (PND, CLSD)                        |                                                                                               | 16                                                                   |

| Status                                         | Data                                                                                          | Total                                                               |
|------------------------------------------------|-----------------------------------------------------------------------------------------------|---------------------------------------------------------------------|
| Listings Added                                 | Number of Listings<br>Low Price<br>High Price<br>Average Price<br>Median Price                | 11<br>\$1,295,000<br>\$3,895,000<br>\$2,091,200<br>\$2,161,250      |
| Listings that went Pending                     | Number of Listings<br>Low Price<br>High Price<br>Average Price<br>Median Price<br>Average DOM | 9<br>\$1,295,000<br>\$3,895,000<br>\$2,096,875<br>\$2,048,750<br>13 |
| Listings that Closed                           | Number of Listings<br>Low Price<br>High Price<br>Average Price<br>Median Price<br>Average DOM | 6<br>\$1,295,000<br>\$5,999,000<br>\$3,070,875<br>\$2,669,750<br>26 |
| Listings that Expired                          | Number of Listings<br>Low Price<br>High Price<br>Average Price<br>Median Price<br>Average DOM | \$0<br>\$0<br>\$0<br>\$0<br>0                                       |
| Average Active Listing Count                   |                                                                                               | 10                                                                  |
| Total Number of Listings (ADD, PND, CLSD, EXP) |                                                                                               | 26                                                                  |
| Lowest Price                                   |                                                                                               | \$0                                                                 |
| Highest Price                                  |                                                                                               | \$5,999,000                                                         |
| Average Price                                  |                                                                                               | \$1,814,738                                                         |
| Average DOM (PND, CLSD)                        |                                                                                               | 19                                                                  |