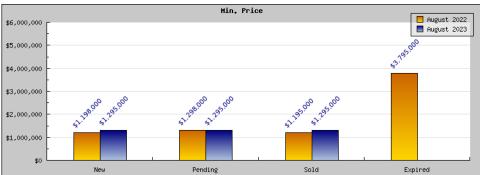

## . Diada

| Status                                         | Data                                                                                          | Total                                                                |
|------------------------------------------------|-----------------------------------------------------------------------------------------------|----------------------------------------------------------------------|
| Listings Added                                 | Number of Listings<br>Low Price<br>High Price<br>Average Price<br>Median Price                | 15<br>\$1,198,000<br>\$7,500,000<br>\$3,252,200<br>\$2,421,250       |
| Listings that went Pending                     | Number of Listings<br>Low Price<br>High Price<br>Average Price<br>Median Price<br>Average DOM | 14<br>\$1,298,000<br>\$7,000,000<br>\$3,054,106<br>\$2,335,000<br>12 |
| Listings that Closed                           | Number of Listings<br>Low Price<br>High Price<br>Average Price<br>Median Price<br>Average DOM | 10<br>\$1,195,000<br>\$7,000,000<br>\$3,136,875<br>\$2,297,250<br>20 |
| Listings that Expired                          | Number of Listings<br>Low Price<br>High Price<br>Average Price<br>Median Price<br>Average DOM | 1<br>\$3,795,000<br>\$3,795,000<br>\$3,795,000<br>\$3,795,000<br>14  |
| Average Active Listing Count                   |                                                                                               | 13                                                                   |
| Total Number of Listings (ADD, PND, CLSD, EXP) |                                                                                               | 40                                                                   |
| Lowest Price                                   |                                                                                               | \$1,195,000                                                          |
| Highest Price                                  |                                                                                               | \$7,500,000                                                          |
| Average Price                                  |                                                                                               | \$3,309,545                                                          |
| Average DOM (PND, CLSD)                        |                                                                                               | 16                                                                   |

| Status                                         | Data                                                                                          | Total                                                               |
|------------------------------------------------|-----------------------------------------------------------------------------------------------|---------------------------------------------------------------------|
| Listings Added                                 | Number of Listings<br>Low Price<br>High Price<br>Average Price<br>Median Price                | 11<br>\$1,295,000<br>\$3,895,000<br>\$2,091,200<br>\$2,161,250      |
| Listings that went Pending                     | Number of Listings<br>Low Price<br>High Price<br>Average Price<br>Median Price<br>Average DOM | 9<br>\$1,295,000<br>\$3,895,000<br>\$2,096,875<br>\$2,048,750<br>13 |
| Listings that Closed                           | Number of Listings<br>Low Price<br>High Price<br>Average Price<br>Median Price<br>Average DOM | 6<br>\$1,295,000<br>\$5,999,000<br>\$3,070,875<br>\$2,669,750<br>26 |
| Listings that Expired                          | Number of Listings<br>Low Price<br>High Price<br>Average Price<br>Median Price<br>Average DOM | \$0<br>\$0<br>\$0<br>\$0<br>0                                       |
| Average Active Listing Count                   |                                                                                               | 10                                                                  |
| Total Number of Listings (ADD, PND, CLSD, EXP) |                                                                                               | 26                                                                  |
| Lowest Price                                   |                                                                                               | \$0                                                                 |
| Highest Price                                  |                                                                                               | \$5,999,000                                                         |
| Average Price                                  |                                                                                               | \$1,814,738                                                         |
| Average DOM (PND, CLSD)                        |                                                                                               | 19                                                                  |