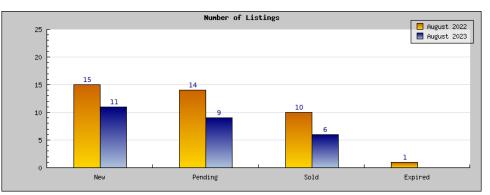

## . Diada

| Status                                         | Data                                                                                          | Total                                                                |
|------------------------------------------------|-----------------------------------------------------------------------------------------------|----------------------------------------------------------------------|
| Listings Added                                 | Number of Listings<br>Low Price<br>High Price<br>Average Price<br>Median Price                | 15<br>\$1,198,000<br>\$7,500,000<br>\$3,252,200<br>\$2,421,250       |
| Listings that went Pending                     | Number of Listings<br>Low Price<br>High Price<br>Average Price<br>Median Price<br>Average DOM | 14<br>\$1,298,000<br>\$7,000,000<br>\$3,054,106<br>\$2,335,000<br>12 |
| Listings that Closed                           | Number of Listings<br>Low Price<br>High Price<br>Average Price<br>Median Price<br>Average DOM | 10<br>\$1,195,000<br>\$7,000,000<br>\$3,136,875<br>\$2,297,250<br>20 |
| Listings that Expired                          | Number of Listings<br>Low Price<br>High Price<br>Average Price<br>Median Price<br>Average DOM | 1<br>\$3,795,000<br>\$3,795,000<br>\$3,795,000<br>\$3,795,000<br>14  |
| Average Active Listing Count                   |                                                                                               | 13                                                                   |
| Total Number of Listings (ADD, PND, CLSD, EXP) |                                                                                               | 40                                                                   |
| Lowest Price                                   |                                                                                               | \$1,195,000                                                          |
| Highest Price                                  |                                                                                               | \$7,500,000                                                          |
| Average Price                                  |                                                                                               | \$3,309,545                                                          |
| Average DOM (PND, CLSD)                        |                                                                                               | 16                                                                   |

| Status                                         | Data                                                                                          | Total                                                               |
|------------------------------------------------|-----------------------------------------------------------------------------------------------|---------------------------------------------------------------------|
| Listings Added                                 | Number of Listings<br>Low Price<br>High Price<br>Average Price<br>Median Price                | 11<br>\$1,295,000<br>\$3,895,000<br>\$2,091,200<br>\$2,161,250      |
| Listings that went Pending                     | Number of Listings<br>Low Price<br>High Price<br>Average Price<br>Median Price<br>Average DOM | 9<br>\$1,295,000<br>\$3,895,000<br>\$2,096,875<br>\$2,048,750<br>13 |
| Listings that Closed                           | Number of Listings<br>Low Price<br>High Price<br>Average Price<br>Median Price<br>Average DOM | 6<br>\$1,295,000<br>\$5,999,000<br>\$3,070,875<br>\$2,669,750<br>26 |
| Listings that Expired                          | Number of Listings<br>Low Price<br>High Price<br>Average Price<br>Median Price<br>Average DOM | \$0<br>\$0<br>\$0<br>\$0<br>0                                       |
| Average Active Listing Count                   |                                                                                               | 10                                                                  |
| Total Number of Listings (ADD, PND, CLSD, EXP) |                                                                                               | 26                                                                  |
| Lowest Price                                   |                                                                                               | \$0                                                                 |
| Highest Price                                  |                                                                                               | \$5,999,000                                                         |
| Average Price                                  |                                                                                               | \$1,814,738                                                         |
| Average DOM (PND, CLSD)                        |                                                                                               | 19                                                                  |