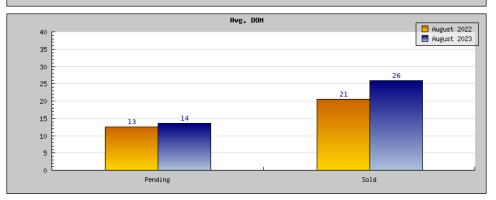

## . Diada

| Status                                         | Data                                                                                          | Total                                                                |
|------------------------------------------------|-----------------------------------------------------------------------------------------------|----------------------------------------------------------------------|
| Listings Added                                 | Number of Listings<br>Low Price<br>High Price<br>Average Price<br>Median Price                | 15<br>\$1,198,000<br>\$7,500,000<br>\$3,252,200<br>\$2,421,250       |
| Listings that went Pending                     | Number of Listings<br>Low Price<br>High Price<br>Average Price<br>Median Price<br>Average DOM | 14<br>\$1,298,000<br>\$7,000,000<br>\$3,054,106<br>\$2,335,000<br>12 |
| Listings that Closed                           | Number of Listings<br>Low Price<br>High Price<br>Average Price<br>Median Price<br>Average DOM | 10<br>\$1,195,000<br>\$7,000,000<br>\$3,136,875<br>\$2,297,250<br>20 |
| Listings that Expired                          | Number of Listings<br>Low Price<br>High Price<br>Average Price<br>Median Price<br>Average DOM | 1<br>\$3,795,000<br>\$3,795,000<br>\$3,795,000<br>\$3,795,000<br>14  |
| Average Active Listing Count                   |                                                                                               | 13                                                                   |
| Total Number of Listings (ADD, PND, CLSD, EXP) |                                                                                               | 40                                                                   |
| Lowest Price                                   |                                                                                               | \$1,195,000                                                          |
| Highest Price                                  |                                                                                               | \$7,500,000                                                          |
| Average Price                                  |                                                                                               | \$3,309,545                                                          |
| Average DOM (PND, CLSD)                        |                                                                                               | 16                                                                   |

| Status                                         | Data                                                                                          | Total                                                               |
|------------------------------------------------|-----------------------------------------------------------------------------------------------|---------------------------------------------------------------------|
| Listings Added                                 | Number of Listings<br>Low Price<br>High Price<br>Average Price<br>Median Price                | 11<br>\$1,295,000<br>\$3,895,000<br>\$2,091,200<br>\$2,161,250      |
| Listings that went Pending                     | Number of Listings<br>Low Price<br>High Price<br>Average Price<br>Median Price<br>Average DOM | 9<br>\$1,295,000<br>\$3,895,000<br>\$2,096,875<br>\$2,048,750<br>13 |
| Listings that Closed                           | Number of Listings<br>Low Price<br>High Price<br>Average Price<br>Median Price<br>Average DOM | 6<br>\$1,295,000<br>\$5,999,000<br>\$3,070,875<br>\$2,669,750<br>26 |
| Listings that Expired                          | Number of Listings<br>Low Price<br>High Price<br>Average Price<br>Median Price<br>Average DOM | \$0<br>\$0<br>\$0<br>\$0<br>0                                       |
| Average Active Listing Count                   |                                                                                               | 10                                                                  |
| Total Number of Listings (ADD, PND, CLSD, EXP) |                                                                                               | 26                                                                  |
| Lowest Price                                   |                                                                                               | \$0                                                                 |
| Highest Price                                  |                                                                                               | \$5,999,000                                                         |
| Average Price                                  |                                                                                               | \$1,814,738                                                         |
| Average DOM (PND, CLSD)                        |                                                                                               | 19                                                                  |