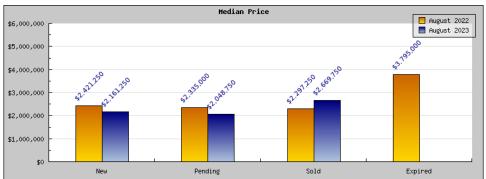

## . Diada

| Status                                         | Data                                                                                          | Total                                                                |
|------------------------------------------------|-----------------------------------------------------------------------------------------------|----------------------------------------------------------------------|
| Listings Added                                 | Number of Listings<br>Low Price<br>High Price<br>Average Price<br>Median Price                | 15<br>\$1,198,000<br>\$7,500,000<br>\$3,252,200<br>\$2,421,250       |
| Listings that went Pending                     | Number of Listings<br>Low Price<br>High Price<br>Average Price<br>Median Price<br>Average DOM | 14<br>\$1,298,000<br>\$7,000,000<br>\$3,054,106<br>\$2,335,000<br>12 |
| Listings that Closed                           | Number of Listings<br>Low Price<br>High Price<br>Average Price<br>Median Price<br>Average DOM | 10<br>\$1,195,000<br>\$7,000,000<br>\$3,136,875<br>\$2,297,250<br>20 |
| Listings that Expired                          | Number of Listings<br>Low Price<br>High Price<br>Average Price<br>Median Price<br>Average DOM | 1<br>\$3,795,000<br>\$3,795,000<br>\$3,795,000<br>\$3,795,000<br>14  |
| Average Active Listing Count                   |                                                                                               | 13                                                                   |
| Total Number of Listings (ADD, PND, CLSD, EXP) |                                                                                               | 40                                                                   |
| Lowest Price                                   |                                                                                               | \$1,195,000                                                          |
| Highest Price                                  |                                                                                               | \$7,500,000                                                          |
| Average Price                                  |                                                                                               | \$3,309,545                                                          |
| Average DOM (PND, CLSD)                        |                                                                                               | 16                                                                   |

| Status                                         | Data                                                                                          | Total                                                               |
|------------------------------------------------|-----------------------------------------------------------------------------------------------|---------------------------------------------------------------------|
| Listings Added                                 | Number of Listings<br>Low Price<br>High Price<br>Average Price<br>Median Price                | 11<br>\$1,295,000<br>\$3,895,000<br>\$2,091,200<br>\$2,161,250      |
| Listings that went Pending                     | Number of Listings<br>Low Price<br>High Price<br>Average Price<br>Median Price<br>Average DOM | 9<br>\$1,295,000<br>\$3,895,000<br>\$2,096,875<br>\$2,048,750<br>13 |
| Listings that Closed                           | Number of Listings<br>Low Price<br>High Price<br>Average Price<br>Median Price<br>Average DOM | 6<br>\$1,295,000<br>\$5,999,000<br>\$3,070,875<br>\$2,669,750<br>26 |
| Listings that Expired                          | Number of Listings<br>Low Price<br>High Price<br>Average Price<br>Median Price<br>Average DOM | \$0<br>\$0<br>\$0<br>\$0<br>0                                       |
| Average Active Listing Count                   |                                                                                               | 10                                                                  |
| Total Number of Listings (ADD, PND, CLSD, EXP) |                                                                                               | 26                                                                  |
| Lowest Price                                   |                                                                                               | \$0                                                                 |
| Highest Price                                  |                                                                                               | \$5,999,000                                                         |
| Average Price                                  |                                                                                               | \$1,814,738                                                         |
| Average DOM (PND, CLSD)                        |                                                                                               | 19                                                                  |