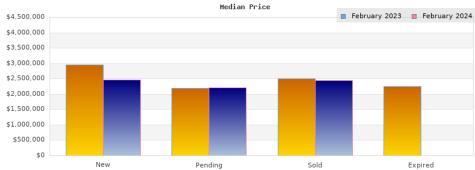

## February 2023

| Cities: Piedmont                               |                                                                                               |                                                                     |  |
|------------------------------------------------|-----------------------------------------------------------------------------------------------|---------------------------------------------------------------------|--|
| Status                                         | Data                                                                                          | Total                                                               |  |
| Listings Added                                 | Number of Listings<br>Low Price<br>High Price<br>Average Price<br>Median Price                | 8<br>\$1,475,000<br>\$5,900,000<br>\$3,366,250<br>\$2,962,500       |  |
| Listings that went Pending                     | Number of Listings<br>Low Price<br>High Price<br>Average Price<br>Median Price<br>Average DOM | 8<br>\$1,395,000<br>\$5,900,000<br>\$2,606,250<br>\$2,190,000<br>15 |  |
| Listings that Closed                           | Number of Listings<br>Low Price<br>High Price<br>Average Price<br>Median Price<br>Average DOM | 5<br>\$1,695,000<br>\$4,995,000<br>\$2,691,600<br>\$2,495,000<br>8  |  |
| Listings that Expired                          | Number of Listings<br>Low Price<br>High Price<br>Average Price<br>Median Price<br>Average DOM | 1<br>\$2,249,000<br>\$2,249,000<br>\$2,249,000<br>\$2,249,000<br>60 |  |
| Average Active Listing Count                   |                                                                                               | 7                                                                   |  |
| Total Number of Listings (ADD, PND, CLSD, EXP) |                                                                                               | 22                                                                  |  |
| Lowest Price                                   |                                                                                               | \$1,395,000                                                         |  |
| Highest Price                                  |                                                                                               | \$5,900,000                                                         |  |
| Average Price                                  |                                                                                               | \$2,728,275                                                         |  |
| Average DOM (PND, CLSD, EXP)                   |                                                                                               | 27                                                                  |  |

## February 2024

Cities: Piedmont

| Status                                         | Data                                                                                          | Total                                                               |
|------------------------------------------------|-----------------------------------------------------------------------------------------------|---------------------------------------------------------------------|
| Listings Added                                 | Number of Listings<br>Low Price<br>High Price<br>Average Price<br>Median Price                | 13<br>\$1,298,000<br>\$14,500,000<br>\$4,842,615<br>\$2,457,000     |
| Listings that went Pending                     | Number of Listings<br>Low Price<br>High Price<br>Average Price<br>Median Price<br>Average DOM | 8<br>\$1,298,000<br>\$6,450,000<br>\$2,932,000<br>\$2,212,500<br>25 |
| Listings that Closed                           | Number of Listings<br>Low Price<br>High Price<br>Average Price<br>Median Price<br>Average DOM | 8<br>\$799,950<br>\$6,450,000<br>\$2,772,368<br>\$2,447,500<br>25   |
| Listings that Expired                          | Number of Listings<br>Low Price<br>High Price<br>Average Price<br>Median Price<br>Average DOM | \$0<br>\$0<br>\$0<br>\$0<br>\$0                                     |
| Average Active Listing Count                   |                                                                                               | 5                                                                   |
| Total Number of Listings (ADD, PND, CLSD, EXP) |                                                                                               | 29                                                                  |
| Lowest Price                                   |                                                                                               | \$0                                                                 |
| Highest Price                                  |                                                                                               | \$14,500,000                                                        |
| Average Price                                  |                                                                                               | \$2,636,746                                                         |
| Average DOM (PND, CLSD,                        | 16                                                                                            |                                                                     |