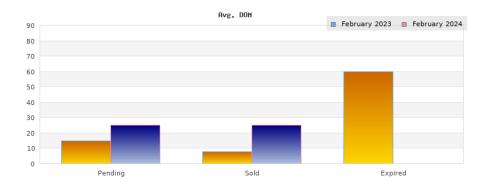

## February 2023

| Cities: Piedmont                               |                                                                                               |                                                                     |  |
|------------------------------------------------|-----------------------------------------------------------------------------------------------|---------------------------------------------------------------------|--|
| Status                                         | Data                                                                                          | Total                                                               |  |
| Listings Added                                 | Number of Listings<br>Low Price<br>High Price<br>Average Price<br>Median Price                | 8<br>\$1,475,000<br>\$5,900,000<br>\$3,366,250<br>\$2,962,500       |  |
| Listings that went Pending                     | Number of Listings<br>Low Price<br>High Price<br>Average Price<br>Median Price<br>Average DOM | 8<br>\$1,395,000<br>\$5,900,000<br>\$2,606,250<br>\$2,190,000<br>15 |  |
| Listings that Closed                           | Number of Listings<br>Low Price<br>High Price<br>Average Price<br>Median Price<br>Average DOM | 5<br>\$1,695,000<br>\$4,995,000<br>\$2,691,600<br>\$2,495,000<br>8  |  |
| Listings that Expired                          | Number of Listings<br>Low Price<br>High Price<br>Average Price<br>Median Price<br>Average DOM | 1<br>\$2,249,000<br>\$2,249,000<br>\$2,249,000<br>\$2,249,000<br>60 |  |
| Average Active Listing Count                   |                                                                                               | 7                                                                   |  |
| Total Number of Listings (ADD, PND, CLSD, EXP) |                                                                                               | 22                                                                  |  |
| Lowest Price                                   |                                                                                               | \$1,395,000                                                         |  |
| Highest Price                                  |                                                                                               | \$5,900,000                                                         |  |
| Average Price                                  |                                                                                               | \$2,728,275                                                         |  |
| Average DOM (PND, CLSD, EXP)                   |                                                                                               | 27                                                                  |  |

## February 2024

Cities: Piedmont

| Status                                         | Data                                                                                          | Total                                                               |
|------------------------------------------------|-----------------------------------------------------------------------------------------------|---------------------------------------------------------------------|
| Listings Added                                 | Number of Listings<br>Low Price<br>High Price<br>Average Price<br>Median Price                | 13<br>\$1,298,000<br>\$14,500,000<br>\$4,842,615<br>\$2,457,000     |
| Listings that went Pending                     | Number of Listings<br>Low Price<br>High Price<br>Average Price<br>Median Price<br>Average DOM | 8<br>\$1,298,000<br>\$6,450,000<br>\$2,932,000<br>\$2,212,500<br>25 |
| Listings that Closed                           | Number of Listings<br>Low Price<br>High Price<br>Average Price<br>Median Price<br>Average DOM | 8<br>\$799,950<br>\$6,450,000<br>\$2,772,368<br>\$2,447,500<br>25   |
| Listings that Expired                          | Number of Listings<br>Low Price<br>High Price<br>Average Price<br>Median Price<br>Average DOM | \$0<br>\$0<br>\$0<br>\$0<br>\$0                                     |
| Average Active Listing Count                   |                                                                                               | 5                                                                   |
| Total Number of Listings (ADD, PND, CLSD, EXP) |                                                                                               | 29                                                                  |
| Lowest Price                                   |                                                                                               | \$0                                                                 |
| Highest Price                                  |                                                                                               | \$14,500,000                                                        |
| Average Price                                  |                                                                                               | \$2,636,746                                                         |
| Average DOM (PND, CLSD,                        | 16                                                                                            |                                                                     |