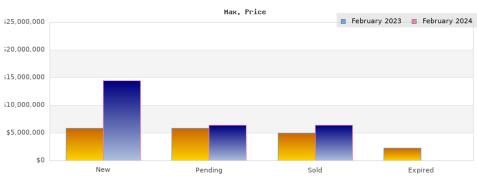

## February 2023

| Cities: Piedmont                               |                                                                                               |                                                                     |  |
|------------------------------------------------|-----------------------------------------------------------------------------------------------|---------------------------------------------------------------------|--|
| Status                                         | Data                                                                                          | Total                                                               |  |
| Listings Added                                 | Number of Listings<br>Low Price<br>High Price<br>Average Price<br>Median Price                | 8<br>\$1,475,000<br>\$5,900,000<br>\$3,366,250<br>\$2,962,500       |  |
| Listings that went Pending                     | Number of Listings<br>Low Price<br>High Price<br>Average Price<br>Median Price<br>Average DOM | 8<br>\$1,395,000<br>\$5,900,000<br>\$2,606,250<br>\$2,190,000<br>15 |  |
| Listings that Closed                           | Number of Listings<br>Low Price<br>High Price<br>Average Price<br>Median Price<br>Average DOM | 5<br>\$1,695,000<br>\$4,995,000<br>\$2,691,600<br>\$2,495,000<br>8  |  |
| Listings that Expired                          | Number of Listings<br>Low Price<br>High Price<br>Average Price<br>Median Price<br>Average DOM | 1<br>\$2,249,000<br>\$2,249,000<br>\$2,249,000<br>\$2,249,000<br>60 |  |
| Average Active Listing Count                   |                                                                                               | 7                                                                   |  |
| Total Number of Listings (ADD, PND, CLSD, EXP) |                                                                                               | 22                                                                  |  |
| Lowest Price                                   |                                                                                               | \$1,395,000                                                         |  |
| Highest Price                                  |                                                                                               | \$5,900,000                                                         |  |
| Average Price                                  |                                                                                               | \$2,728,275                                                         |  |
| Average DOM (PND, CLSD, EXP)                   |                                                                                               | 27                                                                  |  |

## February 2024

Cities: Piedmont

| Status                                         | Data                                                                                          | Total                                                               |
|------------------------------------------------|-----------------------------------------------------------------------------------------------|---------------------------------------------------------------------|
| Listings Added                                 | Number of Listings<br>Low Price<br>High Price<br>Average Price<br>Median Price                | 13<br>\$1,298,000<br>\$14,500,000<br>\$4,842,615<br>\$2,457,000     |
| Listings that went Pending                     | Number of Listings<br>Low Price<br>High Price<br>Average Price<br>Median Price<br>Average DOM | 8<br>\$1,298,000<br>\$6,450,000<br>\$2,932,000<br>\$2,212,500<br>25 |
| Listings that Closed                           | Number of Listings<br>Low Price<br>High Price<br>Average Price<br>Median Price<br>Average DOM | 8<br>\$799,950<br>\$6,450,000<br>\$2,772,368<br>\$2,447,500<br>25   |
| Listings that Expired                          | Number of Listings<br>Low Price<br>High Price<br>Average Price<br>Median Price<br>Average DOM | \$0<br>\$0<br>\$0<br>\$0<br>\$0                                     |
| Average Active Listing Count                   |                                                                                               | 5                                                                   |
| Total Number of Listings (ADD, PND, CLSD, EXP) |                                                                                               | 29                                                                  |
| Lowest Price                                   |                                                                                               | \$0                                                                 |
| Highest Price                                  |                                                                                               | \$14,500,000                                                        |
| Average Price                                  |                                                                                               | \$2,636,746                                                         |
| Average DOM (PND, CLSD,                        | 16                                                                                            |                                                                     |