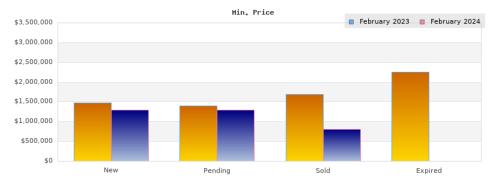

## February 2023

| Cities: Piedmont                               |                                                                                               |                                                                     |  |
|------------------------------------------------|-----------------------------------------------------------------------------------------------|---------------------------------------------------------------------|--|
| Status                                         | Data                                                                                          | Total                                                               |  |
| Listings Added                                 | Number of Listings<br>Low Price<br>High Price<br>Average Price<br>Median Price                | 8<br>\$1,475,000<br>\$5,900,000<br>\$3,366,250<br>\$2,962,500       |  |
| Listings that went Pending                     | Number of Listings<br>Low Price<br>High Price<br>Average Price<br>Median Price<br>Average DOM | 8<br>\$1,395,000<br>\$5,900,000<br>\$2,606,250<br>\$2,190,000<br>15 |  |
| Listings that Closed                           | Number of Listings<br>Low Price<br>High Price<br>Average Price<br>Median Price<br>Average DOM | 5<br>\$1,695,000<br>\$4,995,000<br>\$2,691,600<br>\$2,495,000<br>8  |  |
| Listings that Expired                          | Number of Listings<br>Low Price<br>High Price<br>Average Price<br>Median Price<br>Average DOM | 1<br>\$2,249,000<br>\$2,249,000<br>\$2,249,000<br>\$2,249,000<br>60 |  |
| Average Active Listing Count                   |                                                                                               | 7                                                                   |  |
| Total Number of Listings (ADD, PND, CLSD, EXP) |                                                                                               | 22                                                                  |  |
| Lowest Price                                   |                                                                                               | \$1,395,000                                                         |  |
| Highest Price                                  |                                                                                               | \$5,900,000                                                         |  |
| Average Price                                  |                                                                                               | \$2,728,275                                                         |  |
| Average DOM (PND, CLSD, EXP)                   |                                                                                               | 27                                                                  |  |

## February 2024

Cities: Piedmont

| Status                                         | Data                                                                                          | Total                                                               |
|------------------------------------------------|-----------------------------------------------------------------------------------------------|---------------------------------------------------------------------|
| Listings Added                                 | Number of Listings<br>Low Price<br>High Price<br>Average Price<br>Median Price                | 13<br>\$1,298,000<br>\$14,500,000<br>\$4,842,615<br>\$2,457,000     |
| Listings that went Pending                     | Number of Listings<br>Low Price<br>High Price<br>Average Price<br>Median Price<br>Average DOM | 8<br>\$1,298,000<br>\$6,450,000<br>\$2,932,000<br>\$2,212,500<br>25 |
| Listings that Closed                           | Number of Listings<br>Low Price<br>High Price<br>Average Price<br>Median Price<br>Average DOM | 8<br>\$799,950<br>\$6,450,000<br>\$2,772,368<br>\$2,447,500<br>25   |
| Listings that Expired                          | Number of Listings<br>Low Price<br>High Price<br>Average Price<br>Median Price<br>Average DOM | \$0<br>\$0<br>\$0<br>\$0<br>\$0                                     |
| Average Active Listing Count                   |                                                                                               | 5                                                                   |
| Total Number of Listings (ADD, PND, CLSD, EXP) |                                                                                               | 29                                                                  |
| Lowest Price                                   |                                                                                               | \$0                                                                 |
| Highest Price                                  |                                                                                               | \$14,500,000                                                        |
| Average Price                                  |                                                                                               | \$2,636,746                                                         |
| Average DOM (PND, CLSD,                        | 16                                                                                            |                                                                     |