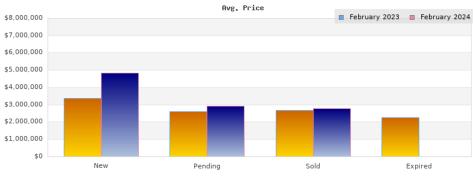

## February 2023

| Cities: Piedmont                               |                                                                                               |                                                                     |  |
|------------------------------------------------|-----------------------------------------------------------------------------------------------|---------------------------------------------------------------------|--|
| Status                                         | Data                                                                                          | Total                                                               |  |
| Listings Added                                 | Number of Listings<br>Low Price<br>High Price<br>Average Price<br>Median Price                | 8<br>\$1,475,000<br>\$5,900,000<br>\$3,366,250<br>\$2,962,500       |  |
| Listings that went Pending                     | Number of Listings<br>Low Price<br>High Price<br>Average Price<br>Median Price<br>Average DOM | 8<br>\$1,395,000<br>\$5,900,000<br>\$2,606,250<br>\$2,190,000<br>15 |  |
| Listings that Closed                           | Number of Listings<br>Low Price<br>High Price<br>Average Price<br>Median Price<br>Average DOM | 5<br>\$1,695,000<br>\$4,995,000<br>\$2,691,600<br>\$2,495,000<br>8  |  |
| Listings that Expired                          | Number of Listings<br>Low Price<br>High Price<br>Average Price<br>Median Price<br>Average DOM | 1<br>\$2,249,000<br>\$2,249,000<br>\$2,249,000<br>\$2,249,000<br>60 |  |
| Average Active Listing Count                   |                                                                                               | 7                                                                   |  |
| Total Number of Listings (ADD, PND, CLSD, EXP) |                                                                                               | 22                                                                  |  |
| Lowest Price                                   |                                                                                               | \$1,395,000                                                         |  |
| Highest Price                                  |                                                                                               | \$5,900,000                                                         |  |
| Average Price                                  |                                                                                               | \$2,728,275                                                         |  |
| Average DOM (PND, CLSD, EXP)                   |                                                                                               | 27                                                                  |  |

## February 2024

Cities: Piedmont

| Status                                         | Data                                                                                          | Total                                                               |
|------------------------------------------------|-----------------------------------------------------------------------------------------------|---------------------------------------------------------------------|
| Listings Added                                 | Number of Listings<br>Low Price<br>High Price<br>Average Price<br>Median Price                | 13<br>\$1,298,000<br>\$14,500,000<br>\$4,842,615<br>\$2,457,000     |
| Listings that went Pending                     | Number of Listings<br>Low Price<br>High Price<br>Average Price<br>Median Price<br>Average DOM | 8<br>\$1,298,000<br>\$6,450,000<br>\$2,932,000<br>\$2,212,500<br>25 |
| Listings that Closed                           | Number of Listings<br>Low Price<br>High Price<br>Average Price<br>Median Price<br>Average DOM | 8<br>\$799,950<br>\$6,450,000<br>\$2,772,368<br>\$2,447,500<br>25   |
| Listings that Expired                          | Number of Listings<br>Low Price<br>High Price<br>Average Price<br>Median Price<br>Average DOM | \$0<br>\$0<br>\$0<br>\$0<br>\$0                                     |
| Average Active Listing Count                   |                                                                                               | 5                                                                   |
| Total Number of Listings (ADD, PND, CLSD, EXP) |                                                                                               | 29                                                                  |
| Lowest Price                                   |                                                                                               | \$0                                                                 |
| Highest Price                                  |                                                                                               | \$14,500,000                                                        |
| Average Price                                  |                                                                                               | \$2,636,746                                                         |
| Average DOM (PND, CLSD,                        | 16                                                                                            |                                                                     |