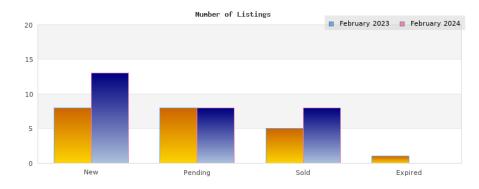

## February 2023

| Cities: Piedmont                               |                                                                                               |                                                                     |  |
|------------------------------------------------|-----------------------------------------------------------------------------------------------|---------------------------------------------------------------------|--|
| Status                                         | Data                                                                                          | Total                                                               |  |
| Listings Added                                 | Number of Listings<br>Low Price<br>High Price<br>Average Price<br>Median Price                | 8<br>\$1,475,000<br>\$5,900,000<br>\$3,366,250<br>\$2,962,500       |  |
| Listings that went Pending                     | Number of Listings<br>Low Price<br>High Price<br>Average Price<br>Median Price<br>Average DOM | 8<br>\$1,395,000<br>\$5,900,000<br>\$2,606,250<br>\$2,190,000<br>15 |  |
| Listings that Closed                           | Number of Listings<br>Low Price<br>High Price<br>Average Price<br>Median Price<br>Average DOM | 5<br>\$1,695,000<br>\$4,995,000<br>\$2,691,600<br>\$2,495,000<br>8  |  |
| Listings that Expired                          | Number of Listings<br>Low Price<br>High Price<br>Average Price<br>Median Price<br>Average DOM | 1<br>\$2,249,000<br>\$2,249,000<br>\$2,249,000<br>\$2,249,000<br>60 |  |
| Average Active Listing Count                   |                                                                                               | 7                                                                   |  |
| Total Number of Listings (ADD, PND, CLSD, EXP) |                                                                                               | 22                                                                  |  |
| Lowest Price                                   |                                                                                               | \$1,395,000                                                         |  |
| Highest Price                                  |                                                                                               | \$5,900,000                                                         |  |
| Average Price                                  |                                                                                               | \$2,728,275                                                         |  |
| Average DOM (PND, CLSD, EXP)                   |                                                                                               | 27                                                                  |  |

## February 2024

Cities: Piedmont

| Status                                         | Data                                                                                          | Total                                                               |
|------------------------------------------------|-----------------------------------------------------------------------------------------------|---------------------------------------------------------------------|
| Listings Added                                 | Number of Listings<br>Low Price<br>High Price<br>Average Price<br>Median Price                | 13<br>\$1,298,000<br>\$14,500,000<br>\$4,842,615<br>\$2,457,000     |
| Listings that went Pending                     | Number of Listings<br>Low Price<br>High Price<br>Average Price<br>Median Price<br>Average DOM | 8<br>\$1,298,000<br>\$6,450,000<br>\$2,932,000<br>\$2,212,500<br>25 |
| Listings that Closed                           | Number of Listings<br>Low Price<br>High Price<br>Average Price<br>Median Price<br>Average DOM | 8<br>\$799,950<br>\$6,450,000<br>\$2,772,368<br>\$2,447,500<br>25   |
| Listings that Expired                          | Number of Listings<br>Low Price<br>High Price<br>Average Price<br>Median Price<br>Average DOM | \$0<br>\$0<br>\$0<br>\$0<br>\$0                                     |
| Average Active Listing Count                   |                                                                                               | 5                                                                   |
| Total Number of Listings (ADD, PND, CLSD, EXP) |                                                                                               | 29                                                                  |
| Lowest Price                                   |                                                                                               | \$0                                                                 |
| Highest Price                                  |                                                                                               | \$14,500,000                                                        |
| Average Price                                  |                                                                                               | \$2,636,746                                                         |
| Average DOM (PND, CLSD,                        | 16                                                                                            |                                                                     |