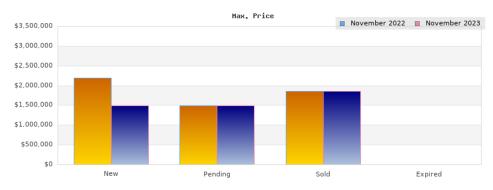

## Cities: Kensingtor

| Status                                         | Data                                                                                          | Total                                                               |
|------------------------------------------------|-----------------------------------------------------------------------------------------------|---------------------------------------------------------------------|
| Listings Added                                 | Number of Listings<br>Low Price<br>High Price<br>Average Price<br>Median Price                | 4<br>\$1,195,000<br>\$2,195,000<br>\$1,645,000<br>\$1,595,000       |
| Listings that went Pending                     | Number of Listings<br>Low Price<br>High Price<br>Average Price<br>Median Price<br>Average DOM | 2<br>\$1,198,000<br>\$1,495,000<br>\$1,346,500<br>\$1,346,500<br>26 |
| Listings that Closed                           | Number of Listings<br>Low Price<br>High Price<br>Average Price<br>Median Price<br>Average DOM | 7<br>\$1,198,000<br>\$1,850,000<br>\$1,449,430<br>\$1,425,000<br>15 |
| Listings that Expired                          | Number of Listings<br>Low Price<br>High Price<br>Average Price<br>Median Price<br>Average DOM | \$0<br>\$0<br>\$0<br>\$0<br>\$0                                     |
| Average Active Listing Count                   |                                                                                               | 2                                                                   |
| Total Number of Listings (ADD, PND, CLSD, EXP) |                                                                                               | 13                                                                  |
| Lowest Price                                   |                                                                                               | \$0                                                                 |
| Highest Price                                  |                                                                                               | \$2,195,000                                                         |
| Average Price                                  |                                                                                               | \$1,110,233                                                         |
| Average DOM (PND, CLSD, EXP)                   |                                                                                               | 13                                                                  |

## Cities: Kensingtor

| Status                                         | Data                                                                                          | Total                                                               |
|------------------------------------------------|-----------------------------------------------------------------------------------------------|---------------------------------------------------------------------|
| Listings Added                                 | Number of Listings<br>Low Price<br>High Price<br>Average Price<br>Median Price                | 6<br>\$1,195,000<br>\$1,498,000<br>\$1,297,668<br>\$1,200,000       |
| Listings that went Pending                     | Number of Listings<br>Low Price<br>High Price<br>Average Price<br>Median Price<br>Average DOM | 6<br>\$1,095,000<br>\$1,495,000<br>\$1,326,000<br>\$1,388,000<br>13 |
| Listings that Closed                           | Number of Listings<br>Low Price<br>High Price<br>Average Price<br>Median Price<br>Average DOM | 16<br>\$899,000<br>\$1,849,000<br>\$1,307,378<br>\$1,241,500<br>13  |
| Listings that Expired                          | Number of Listings<br>Low Price<br>High Price<br>Average Price<br>Median Price<br>Average DOM | \$0<br>\$0<br>\$0<br>\$0<br>\$0                                     |
| Average Active Listing Count                   |                                                                                               | 4                                                                   |
| Total Number of Listings (ADD, PND, CLSD, EXP) |                                                                                               | 28                                                                  |
| Lowest Price                                   |                                                                                               | \$0                                                                 |
| Highest Price                                  |                                                                                               | \$1,849,000                                                         |
| Average Price                                  |                                                                                               | \$982,761                                                           |
| Average DOM (PND, CLSD, EXP)                   |                                                                                               | 8                                                                   |