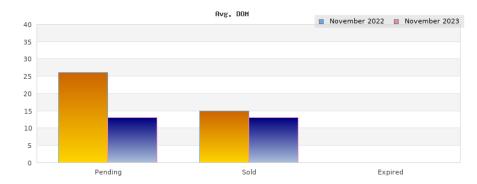

## Cities: Kensingtor

| Status                                         | Data                                                                                          | Total                                                               |
|------------------------------------------------|-----------------------------------------------------------------------------------------------|---------------------------------------------------------------------|
| Listings Added                                 | Number of Listings<br>Low Price<br>High Price<br>Average Price<br>Median Price                | 4<br>\$1,195,000<br>\$2,195,000<br>\$1,645,000<br>\$1,595,000       |
| Listings that went Pending                     | Number of Listings<br>Low Price<br>High Price<br>Average Price<br>Median Price<br>Average DOM | 2<br>\$1,198,000<br>\$1,495,000<br>\$1,346,500<br>\$1,346,500<br>26 |
| Listings that Closed                           | Number of Listings<br>Low Price<br>High Price<br>Average Price<br>Median Price<br>Average DOM | 7<br>\$1,198,000<br>\$1,850,000<br>\$1,449,430<br>\$1,425,000<br>15 |
| Listings that Expired                          | Number of Listings<br>Low Price<br>High Price<br>Average Price<br>Median Price<br>Average DOM | \$0<br>\$0<br>\$0<br>\$0<br>\$0                                     |
| Average Active Listing Count                   |                                                                                               | 2                                                                   |
| Total Number of Listings (ADD, PND, CLSD, EXP) |                                                                                               | 13                                                                  |
| Lowest Price                                   |                                                                                               | \$0                                                                 |
| Highest Price                                  |                                                                                               | \$2,195,000                                                         |
| Average Price                                  |                                                                                               | \$1,110,233                                                         |
| Average DOM (PND, CLSD, EXP)                   |                                                                                               | 13                                                                  |

## Cities: Kensingtor

| Status                                         | Data                                                                                          | Total                                                               |
|------------------------------------------------|-----------------------------------------------------------------------------------------------|---------------------------------------------------------------------|
| Listings Added                                 | Number of Listings<br>Low Price<br>High Price<br>Average Price<br>Median Price                | 6<br>\$1,195,000<br>\$1,498,000<br>\$1,297,668<br>\$1,200,000       |
| Listings that went Pending                     | Number of Listings<br>Low Price<br>High Price<br>Average Price<br>Median Price<br>Average DOM | 6<br>\$1,095,000<br>\$1,495,000<br>\$1,326,000<br>\$1,388,000<br>13 |
| Listings that Closed                           | Number of Listings<br>Low Price<br>High Price<br>Average Price<br>Median Price<br>Average DOM | 16<br>\$899,000<br>\$1,849,000<br>\$1,307,378<br>\$1,241,500<br>13  |
| Listings that Expired                          | Number of Listings<br>Low Price<br>High Price<br>Average Price<br>Median Price<br>Average DOM | \$0<br>\$0<br>\$0<br>\$0<br>\$0                                     |
| Average Active Listing Count                   |                                                                                               | 4                                                                   |
| Total Number of Listings (ADD, PND, CLSD, EXP) |                                                                                               | 28                                                                  |
| Lowest Price                                   |                                                                                               | \$0                                                                 |
| Highest Price                                  |                                                                                               | \$1,849,000                                                         |
| Average Price                                  |                                                                                               | \$982,761                                                           |
| Average DOM (PND, CLSD, EXP)                   |                                                                                               | 8                                                                   |