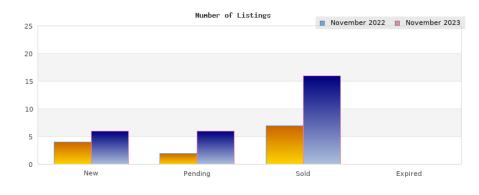

## Cities: Kensingtor

| Status                                         | Data                                                                                          | Total                                                               |
|------------------------------------------------|-----------------------------------------------------------------------------------------------|---------------------------------------------------------------------|
| Listings Added                                 | Number of Listings<br>Low Price<br>High Price<br>Average Price<br>Median Price                | 4<br>\$1,195,000<br>\$2,195,000<br>\$1,645,000<br>\$1,595,000       |
| Listings that went Pending                     | Number of Listings<br>Low Price<br>High Price<br>Average Price<br>Median Price<br>Average DOM | 2<br>\$1,198,000<br>\$1,495,000<br>\$1,346,500<br>\$1,346,500<br>26 |
| Listings that Closed                           | Number of Listings<br>Low Price<br>High Price<br>Average Price<br>Median Price<br>Average DOM | 7<br>\$1,198,000<br>\$1,850,000<br>\$1,449,430<br>\$1,425,000<br>15 |
| Listings that Expired                          | Number of Listings<br>Low Price<br>High Price<br>Average Price<br>Median Price<br>Average DOM | \$0<br>\$0<br>\$0<br>\$0<br>\$0                                     |
| Average Active Listing Count                   |                                                                                               | 2                                                                   |
| Total Number of Listings (ADD, PND, CLSD, EXP) |                                                                                               | 13                                                                  |
| Lowest Price                                   |                                                                                               | \$0                                                                 |
| Highest Price                                  |                                                                                               | \$2,195,000                                                         |
| Average Price                                  |                                                                                               | \$1,110,233                                                         |
| Average DOM (PND, CLSD, EXP)                   |                                                                                               | 13                                                                  |

## Cities: Kensingtor

| Status                                         | Data                                                                                          | Total                                                               |
|------------------------------------------------|-----------------------------------------------------------------------------------------------|---------------------------------------------------------------------|
| Listings Added                                 | Number of Listings<br>Low Price<br>High Price<br>Average Price<br>Median Price                | 6<br>\$1,195,000<br>\$1,498,000<br>\$1,297,668<br>\$1,200,000       |
| Listings that went Pending                     | Number of Listings<br>Low Price<br>High Price<br>Average Price<br>Median Price<br>Average DOM | 6<br>\$1,095,000<br>\$1,495,000<br>\$1,326,000<br>\$1,388,000<br>13 |
| Listings that Closed                           | Number of Listings<br>Low Price<br>High Price<br>Average Price<br>Median Price<br>Average DOM | 16<br>\$899,000<br>\$1,849,000<br>\$1,307,378<br>\$1,241,500<br>13  |
| Listings that Expired                          | Number of Listings<br>Low Price<br>High Price<br>Average Price<br>Median Price<br>Average DOM | \$0<br>\$0<br>\$0<br>\$0<br>\$0                                     |
| Average Active Listing Count                   |                                                                                               | 4                                                                   |
| Total Number of Listings (ADD, PND, CLSD, EXP) |                                                                                               | 28                                                                  |
| Lowest Price                                   |                                                                                               | \$0                                                                 |
| Highest Price                                  |                                                                                               | \$1,849,000                                                         |
| Average Price                                  |                                                                                               | \$982,761                                                           |
| Average DOM (PND, CLSD, EXP)                   |                                                                                               | 8                                                                   |