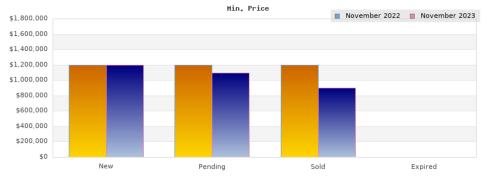

## Cities: Kensingtor

| Status                                         | Data                                                                                          | Total                                                               |
|------------------------------------------------|-----------------------------------------------------------------------------------------------|---------------------------------------------------------------------|
| Listings Added                                 | Number of Listings<br>Low Price<br>High Price<br>Average Price<br>Median Price                | 4<br>\$1,195,000<br>\$2,195,000<br>\$1,645,000<br>\$1,595,000       |
| Listings that went Pending                     | Number of Listings<br>Low Price<br>High Price<br>Average Price<br>Median Price<br>Average DOM | 2<br>\$1,198,000<br>\$1,495,000<br>\$1,346,500<br>\$1,346,500<br>26 |
| Listings that Closed                           | Number of Listings<br>Low Price<br>High Price<br>Average Price<br>Median Price<br>Average DOM | 7<br>\$1,198,000<br>\$1,850,000<br>\$1,449,430<br>\$1,425,000<br>15 |
| Listings that Expired                          | Number of Listings<br>Low Price<br>High Price<br>Average Price<br>Median Price<br>Average DOM | \$0<br>\$0<br>\$0<br>\$0<br>\$0                                     |
| Average Active Listing Count                   |                                                                                               | 2                                                                   |
| Total Number of Listings (ADD, PND, CLSD, EXP) |                                                                                               | 13                                                                  |
| Lowest Price                                   |                                                                                               | \$0                                                                 |
| Highest Price                                  |                                                                                               | \$2,195,000                                                         |
| Average Price                                  |                                                                                               | \$1,110,233                                                         |
| Average DOM (PND, CLSD, EXP)                   |                                                                                               | 13                                                                  |

## Cities: Kensingtor

| Status                                         | Data                                                                                          | Total                                                               |
|------------------------------------------------|-----------------------------------------------------------------------------------------------|---------------------------------------------------------------------|
| Listings Added                                 | Number of Listings<br>Low Price<br>High Price<br>Average Price<br>Median Price                | 6<br>\$1,195,000<br>\$1,498,000<br>\$1,297,668<br>\$1,200,000       |
| Listings that went Pending                     | Number of Listings<br>Low Price<br>High Price<br>Average Price<br>Median Price<br>Average DOM | 6<br>\$1,095,000<br>\$1,495,000<br>\$1,326,000<br>\$1,388,000<br>13 |
| Listings that Closed                           | Number of Listings<br>Low Price<br>High Price<br>Average Price<br>Median Price<br>Average DOM | 16<br>\$899,000<br>\$1,849,000<br>\$1,307,378<br>\$1,241,500<br>13  |
| Listings that Expired                          | Number of Listings<br>Low Price<br>High Price<br>Average Price<br>Median Price<br>Average DOM | \$0<br>\$0<br>\$0<br>\$0<br>\$0                                     |
| Average Active Listing Count                   |                                                                                               | 4                                                                   |
| Total Number of Listings (ADD, PND, CLSD, EXP) |                                                                                               | 28                                                                  |
| Lowest Price                                   |                                                                                               | \$0                                                                 |
| Highest Price                                  |                                                                                               | \$1,849,000                                                         |
| Average Price                                  |                                                                                               | \$982,761                                                           |
| Average DOM (PND, CLSD, EXP)                   |                                                                                               | 8                                                                   |