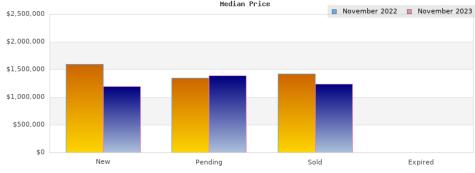

## Cities: Kensingtor

| Status                                         | Data                                                                                          | Total                                                               |
|------------------------------------------------|-----------------------------------------------------------------------------------------------|---------------------------------------------------------------------|
| Listings Added                                 | Number of Listings<br>Low Price<br>High Price<br>Average Price<br>Median Price                | 4<br>\$1,195,000<br>\$2,195,000<br>\$1,645,000<br>\$1,595,000       |
| Listings that went Pending                     | Number of Listings<br>Low Price<br>High Price<br>Average Price<br>Median Price<br>Average DOM | 2<br>\$1,198,000<br>\$1,495,000<br>\$1,346,500<br>\$1,346,500<br>26 |
| Listings that Closed                           | Number of Listings<br>Low Price<br>High Price<br>Average Price<br>Median Price<br>Average DOM | 7<br>\$1,198,000<br>\$1,850,000<br>\$1,449,430<br>\$1,425,000<br>15 |
| Listings that Expired                          | Number of Listings<br>Low Price<br>High Price<br>Average Price<br>Median Price<br>Average DOM | \$0<br>\$0<br>\$0<br>\$0<br>\$0                                     |
| Average Active Listing Count                   |                                                                                               | 2                                                                   |
| Total Number of Listings (ADD, PND, CLSD, EXP) |                                                                                               | 13                                                                  |
| Lowest Price                                   |                                                                                               | \$0                                                                 |
| Highest Price                                  |                                                                                               | \$2,195,000                                                         |
| Average Price                                  |                                                                                               | \$1,110,233                                                         |
| Average DOM (PND, CLSD, EXP)                   |                                                                                               | 13                                                                  |

## Cities: Kensingtor

| Status                                         | Data                                                                                          | Total                                                               |
|------------------------------------------------|-----------------------------------------------------------------------------------------------|---------------------------------------------------------------------|
| Listings Added                                 | Number of Listings<br>Low Price<br>High Price<br>Average Price<br>Median Price                | 6<br>\$1,195,000<br>\$1,498,000<br>\$1,297,668<br>\$1,200,000       |
| Listings that went Pending                     | Number of Listings<br>Low Price<br>High Price<br>Average Price<br>Median Price<br>Average DOM | 6<br>\$1,095,000<br>\$1,495,000<br>\$1,326,000<br>\$1,388,000<br>13 |
| Listings that Closed                           | Number of Listings<br>Low Price<br>High Price<br>Average Price<br>Median Price<br>Average DOM | 16<br>\$899,000<br>\$1,849,000<br>\$1,307,378<br>\$1,241,500<br>13  |
| Listings that Expired                          | Number of Listings<br>Low Price<br>High Price<br>Average Price<br>Median Price<br>Average DOM | \$0<br>\$0<br>\$0<br>\$0<br>\$0                                     |
| Average Active Listing Count                   |                                                                                               | 4                                                                   |
| Total Number of Listings (ADD, PND, CLSD, EXP) |                                                                                               | 28                                                                  |
| Lowest Price                                   |                                                                                               | \$0                                                                 |
| Highest Price                                  |                                                                                               | \$1,849,000                                                         |
| Average Price                                  |                                                                                               | \$982,761                                                           |
| Average DOM (PND, CLSD, EXP)                   |                                                                                               | 8                                                                   |