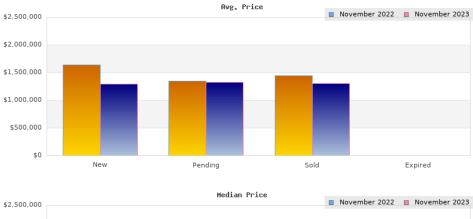

## Cities: Kensingtor

| Status                                         | Data                                                                                          | Total                                                               |
|------------------------------------------------|-----------------------------------------------------------------------------------------------|---------------------------------------------------------------------|
| Listings Added                                 | Number of Listings<br>Low Price<br>High Price<br>Average Price<br>Median Price                | 4<br>\$1,195,000<br>\$2,195,000<br>\$1,645,000<br>\$1,595,000       |
| Listings that went Pending                     | Number of Listings<br>Low Price<br>High Price<br>Average Price<br>Median Price<br>Average DOM | 2<br>\$1,198,000<br>\$1,495,000<br>\$1,346,500<br>\$1,346,500<br>26 |
| Listings that Closed                           | Number of Listings<br>Low Price<br>High Price<br>Average Price<br>Median Price<br>Average DOM | 7<br>\$1,198,000<br>\$1,850,000<br>\$1,449,430<br>\$1,425,000<br>15 |
| Listings that Expired                          | Number of Listings<br>Low Price<br>High Price<br>Average Price<br>Median Price<br>Average DOM | \$0<br>\$0<br>\$0<br>\$0<br>\$0                                     |
| Average Active Listing Count                   |                                                                                               | 2                                                                   |
| Total Number of Listings (ADD, PND, CLSD, EXP) |                                                                                               | 13                                                                  |
| Lowest Price                                   |                                                                                               | \$0                                                                 |
| Highest Price                                  |                                                                                               | \$2,195,000                                                         |
| Average Price                                  |                                                                                               | \$1,110,233                                                         |
| Average DOM (PND, CLSD, EXP)                   |                                                                                               | 13                                                                  |

## Cities: Kensingtor

| Status                                         | Data                                                                                          | Total                                                               |
|------------------------------------------------|-----------------------------------------------------------------------------------------------|---------------------------------------------------------------------|
| Listings Added                                 | Number of Listings<br>Low Price<br>High Price<br>Average Price<br>Median Price                | 6<br>\$1,195,000<br>\$1,498,000<br>\$1,297,668<br>\$1,200,000       |
| Listings that went Pending                     | Number of Listings<br>Low Price<br>High Price<br>Average Price<br>Median Price<br>Average DOM | 6<br>\$1,095,000<br>\$1,495,000<br>\$1,326,000<br>\$1,388,000<br>13 |
| Listings that Closed                           | Number of Listings<br>Low Price<br>High Price<br>Average Price<br>Median Price<br>Average DOM | 16<br>\$899,000<br>\$1,849,000<br>\$1,307,378<br>\$1,241,500<br>13  |
| Listings that Expired                          | Number of Listings<br>Low Price<br>High Price<br>Average Price<br>Median Price<br>Average DOM | \$0<br>\$0<br>\$0<br>\$0<br>\$0                                     |
| Average Active Listing Count                   |                                                                                               | 4                                                                   |
| Total Number of Listings (ADD, PND, CLSD, EXP) |                                                                                               | 28                                                                  |
| Lowest Price                                   |                                                                                               | \$0                                                                 |
| Highest Price                                  |                                                                                               | \$1,849,000                                                         |
| Average Price                                  |                                                                                               | \$982,761                                                           |
| Average DOM (PND, CLSD, EXP)                   |                                                                                               | 8                                                                   |