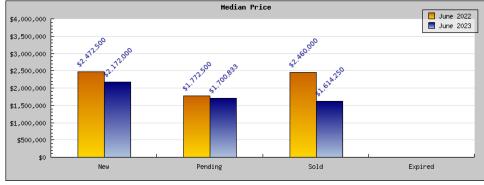

## Areas: Piedmont

| Status                                         | Data                                                                                          | Total                                                           |
|------------------------------------------------|-----------------------------------------------------------------------------------------------|-----------------------------------------------------------------|
| Listings Added                                 | Number of Listings<br>Low Price<br>High Price<br>Average Price<br>Median Price                | 16<br>\$1,295,000<br>\$18,500,000<br>\$3,970,643<br>\$2,472,500 |
| Listings that went Pending                     | Number of Listings<br>Low Price<br>High Price<br>Average Price<br>Median Price<br>Average DOM | 9<br>\$1,295,000<br>\$4,995,000<br>\$2,109,571<br>\$1,772,500   |
| Listings that Closed                           | Number of Listings<br>Low Price<br>High Price<br>Average Price<br>Median Price<br>Average DOM | 16<br>\$1,295,000<br>\$4,495,000<br>\$2,558,333<br>\$2,460,000  |
| Listings that Expired                          | Number of Listings<br>Low Price<br>High Price<br>Average Price<br>Median Price<br>Average DOM | \$0<br>\$0<br>\$0<br>\$0<br>0                                   |
| Average Active Listing Count                   |                                                                                               | 15                                                              |
| Total Number of Listings (ADD, PND, CLSD, EXP) |                                                                                               | 41                                                              |
| Lowest Price                                   |                                                                                               | \$0                                                             |
| Highest Price                                  |                                                                                               | \$18,500,000                                                    |
| Average Price                                  |                                                                                               | \$2,159,637                                                     |
| Average DOM (PND, CLSD)                        |                                                                                               | 14                                                              |

## June 2023

| Areas: Piedmont                                |                                                                                               |                                                                    |  |
|------------------------------------------------|-----------------------------------------------------------------------------------------------|--------------------------------------------------------------------|--|
| Status                                         | Data                                                                                          | Total                                                              |  |
| Listings Added                                 | Number of Listings<br>Low Price<br>High Price<br>Average Price<br>Median Price                | 20<br>\$995,000<br>\$6,450,000<br>\$2,429,843<br>\$2,172,000       |  |
| Listings that went Pending                     | Number of Listings<br>Low Price<br>High Price<br>Average Price<br>Median Price<br>Average DOM | 14<br>\$995,000<br>\$5,995,000<br>\$1,871,055<br>\$1,700,833<br>8  |  |
| Listings that Closed                           | Number of Listings<br>Low Price<br>High Price<br>Average Price<br>Median Price<br>Average DOM | 13<br>\$995,000<br>\$7,495,000<br>\$1,988,583<br>\$1,614,250<br>14 |  |
| Listings that Expired                          | Number of Listings<br>Low Price<br>High Price<br>Average Price<br>Median Price<br>Average DOM | \$0<br>\$0<br>\$0<br>\$0<br>0                                      |  |
| Average Active Listing Count                   |                                                                                               | 20                                                                 |  |
| Total Number of Listings (ADD, PND, CLSD, EXP) |                                                                                               | 47                                                                 |  |
| Lowest Price                                   |                                                                                               | \$0                                                                |  |
| Highest Price                                  |                                                                                               | \$7,495,000                                                        |  |
| Average Price                                  |                                                                                               | \$1,572,370                                                        |  |
| Average DOM (PND, CLSD)                        |                                                                                               | 11                                                                 |  |