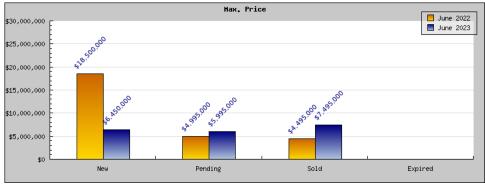

## Areas: Piedmont

| Status                                         | Data                                                                                          | Total                                                           |
|------------------------------------------------|-----------------------------------------------------------------------------------------------|-----------------------------------------------------------------|
| Listings Added                                 | Number of Listings<br>Low Price<br>High Price<br>Average Price<br>Median Price                | 16<br>\$1,295,000<br>\$18,500,000<br>\$3,970,643<br>\$2,472,500 |
| Listings that went Pending                     | Number of Listings<br>Low Price<br>High Price<br>Average Price<br>Median Price<br>Average DOM | 9<br>\$1,295,000<br>\$4,995,000<br>\$2,109,571<br>\$1,772,500   |
| Listings that Closed                           | Number of Listings<br>Low Price<br>High Price<br>Average Price<br>Median Price<br>Average DOM | 16<br>\$1,295,000<br>\$4,495,000<br>\$2,558,333<br>\$2,460,000  |
| Listings that Expired                          | Number of Listings<br>Low Price<br>High Price<br>Average Price<br>Median Price<br>Average DOM | \$0<br>\$0<br>\$0<br>\$0<br>0                                   |
| Average Active Listing Count                   |                                                                                               | 15                                                              |
| Total Number of Listings (ADD, PND, CLSD, EXP) |                                                                                               | 41                                                              |
| Lowest Price                                   |                                                                                               | \$0                                                             |
| Highest Price                                  |                                                                                               | \$18,500,000                                                    |
| Average Price                                  |                                                                                               | \$2,159,637                                                     |
| Average DOM (PND, CLSD)                        |                                                                                               | 14                                                              |

## June 2023

| Areas: Piedmont                                |                                                                                               |                                                                    |  |
|------------------------------------------------|-----------------------------------------------------------------------------------------------|--------------------------------------------------------------------|--|
| Status                                         | Data                                                                                          | Total                                                              |  |
| Listings Added                                 | Number of Listings<br>Low Price<br>High Price<br>Average Price<br>Median Price                | 20<br>\$995,000<br>\$6,450,000<br>\$2,429,843<br>\$2,172,000       |  |
| Listings that went Pending                     | Number of Listings<br>Low Price<br>High Price<br>Average Price<br>Median Price<br>Average DOM | 14<br>\$995,000<br>\$5,995,000<br>\$1,871,055<br>\$1,700,833<br>8  |  |
| Listings that Closed                           | Number of Listings<br>Low Price<br>High Price<br>Average Price<br>Median Price<br>Average DOM | 13<br>\$995,000<br>\$7,495,000<br>\$1,988,583<br>\$1,614,250<br>14 |  |
| Listings that Expired                          | Number of Listings<br>Low Price<br>High Price<br>Average Price<br>Median Price<br>Average DOM | \$0<br>\$0<br>\$0<br>\$0<br>0                                      |  |
| Average Active Listing Count                   |                                                                                               | 20                                                                 |  |
| Total Number of Listings (ADD, PND, CLSD, EXP) |                                                                                               | 47                                                                 |  |
| Lowest Price                                   |                                                                                               | \$0                                                                |  |
| Highest Price                                  |                                                                                               | \$7,495,000                                                        |  |
| Average Price                                  |                                                                                               | \$1,572,370                                                        |  |
| Average DOM (PND, CLSD)                        |                                                                                               | 11                                                                 |  |