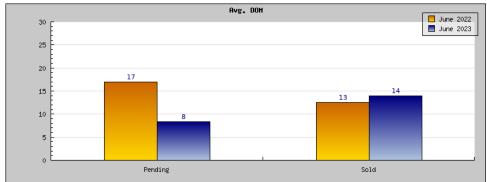

## Areas: Piedmont

| Status                                         | Data                                                                                          | Total                                                           |
|------------------------------------------------|-----------------------------------------------------------------------------------------------|-----------------------------------------------------------------|
| Listings Added                                 | Number of Listings<br>Low Price<br>High Price<br>Average Price<br>Median Price                | 16<br>\$1,295,000<br>\$18,500,000<br>\$3,970,643<br>\$2,472,500 |
| Listings that went Pending                     | Number of Listings<br>Low Price<br>High Price<br>Average Price<br>Median Price<br>Average DOM | 9<br>\$1,295,000<br>\$4,995,000<br>\$2,109,571<br>\$1,772,500   |
| Listings that Closed                           | Number of Listings<br>Low Price<br>High Price<br>Average Price<br>Median Price<br>Average DOM | 16<br>\$1,295,000<br>\$4,495,000<br>\$2,558,333<br>\$2,460,000  |
| Listings that Expired                          | Number of Listings<br>Low Price<br>High Price<br>Average Price<br>Median Price<br>Average DOM | \$0<br>\$0<br>\$0<br>\$0<br>0                                   |
| Average Active Listing Count                   |                                                                                               | 15                                                              |
| Total Number of Listings (ADD, PND, CLSD, EXP) |                                                                                               | 41                                                              |
| Lowest Price                                   |                                                                                               | \$0                                                             |
| Highest Price                                  |                                                                                               | \$18,500,000                                                    |
| Average Price                                  |                                                                                               | \$2,159,637                                                     |
| Average DOM (PND, CLSD)                        |                                                                                               | 14                                                              |

## June 2023

| Areas: Piedmont                                |                                                                                               |                                                                    |  |
|------------------------------------------------|-----------------------------------------------------------------------------------------------|--------------------------------------------------------------------|--|
| Status                                         | Data                                                                                          | Total                                                              |  |
| Listings Added                                 | Number of Listings<br>Low Price<br>High Price<br>Average Price<br>Median Price                | 20<br>\$995,000<br>\$6,450,000<br>\$2,429,843<br>\$2,172,000       |  |
| Listings that went Pending                     | Number of Listings<br>Low Price<br>High Price<br>Average Price<br>Median Price<br>Average DOM | 14<br>\$995,000<br>\$5,995,000<br>\$1,871,055<br>\$1,700,833<br>8  |  |
| Listings that Closed                           | Number of Listings<br>Low Price<br>High Price<br>Average Price<br>Median Price<br>Average DOM | 13<br>\$995,000<br>\$7,495,000<br>\$1,988,583<br>\$1,614,250<br>14 |  |
| Listings that Expired                          | Number of Listings<br>Low Price<br>High Price<br>Average Price<br>Median Price<br>Average DOM | \$0<br>\$0<br>\$0<br>\$0<br>0                                      |  |
| Average Active Listing Count                   |                                                                                               | 20                                                                 |  |
| Total Number of Listings (ADD, PND, CLSD, EXP) |                                                                                               | 47                                                                 |  |
| Lowest Price                                   |                                                                                               | \$0                                                                |  |
| Highest Price                                  |                                                                                               | \$7,495,000                                                        |  |
| Average Price                                  |                                                                                               | \$1,572,370                                                        |  |
| Average DOM (PND, CLSD)                        |                                                                                               | 11                                                                 |  |