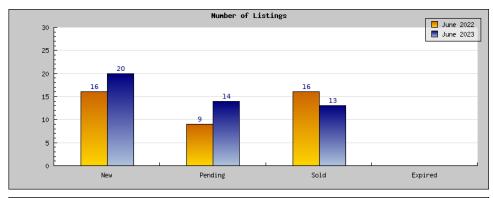

## Areas: Piedmont

| Status                                         | Data                                                                                          | Total                                                           |
|------------------------------------------------|-----------------------------------------------------------------------------------------------|-----------------------------------------------------------------|
| Listings Added                                 | Number of Listings<br>Low Price<br>High Price<br>Average Price<br>Median Price                | 16<br>\$1,295,000<br>\$18,500,000<br>\$3,970,643<br>\$2,472,500 |
| Listings that went Pending                     | Number of Listings<br>Low Price<br>High Price<br>Average Price<br>Median Price<br>Average DOM | 9<br>\$1,295,000<br>\$4,995,000<br>\$2,109,571<br>\$1,772,500   |
| Listings that Closed                           | Number of Listings<br>Low Price<br>High Price<br>Average Price<br>Median Price<br>Average DOM | 16<br>\$1,295,000<br>\$4,495,000<br>\$2,558,333<br>\$2,460,000  |
| Listings that Expired                          | Number of Listings<br>Low Price<br>High Price<br>Average Price<br>Median Price<br>Average DOM | \$0<br>\$0<br>\$0<br>\$0<br>0                                   |
| Average Active Listing Count                   |                                                                                               | 15                                                              |
| Total Number of Listings (ADD, PND, CLSD, EXP) |                                                                                               | 41                                                              |
| Lowest Price                                   |                                                                                               | \$0                                                             |
| Highest Price                                  |                                                                                               | \$18,500,000                                                    |
| Average Price                                  |                                                                                               | \$2,159,637                                                     |
| Average DOM (PND, CLSD)                        |                                                                                               | 14                                                              |

## June 2023

| Areas: Piedmont                                |                                                                                               |                                                                    |  |
|------------------------------------------------|-----------------------------------------------------------------------------------------------|--------------------------------------------------------------------|--|
| Status                                         | Data                                                                                          | Total                                                              |  |
| Listings Added                                 | Number of Listings<br>Low Price<br>High Price<br>Average Price<br>Median Price                | 20<br>\$995,000<br>\$6,450,000<br>\$2,429,843<br>\$2,172,000       |  |
| Listings that went Pending                     | Number of Listings<br>Low Price<br>High Price<br>Average Price<br>Median Price<br>Average DOM | 14<br>\$995,000<br>\$5,995,000<br>\$1,871,055<br>\$1,700,833<br>8  |  |
| Listings that Closed                           | Number of Listings<br>Low Price<br>High Price<br>Average Price<br>Median Price<br>Average DOM | 13<br>\$995,000<br>\$7,495,000<br>\$1,988,583<br>\$1,614,250<br>14 |  |
| Listings that Expired                          | Number of Listings<br>Low Price<br>High Price<br>Average Price<br>Median Price<br>Average DOM | \$0<br>\$0<br>\$0<br>\$0<br>0                                      |  |
| Average Active Listing Count                   |                                                                                               | 20                                                                 |  |
| Total Number of Listings (ADD, PND, CLSD, EXP) |                                                                                               | 47                                                                 |  |
| Lowest Price                                   |                                                                                               | \$0                                                                |  |
| Highest Price                                  |                                                                                               | \$7,495,000                                                        |  |
| Average Price                                  |                                                                                               | \$1,572,370                                                        |  |
| Average DOM (PND, CLSD)                        |                                                                                               | 11                                                                 |  |