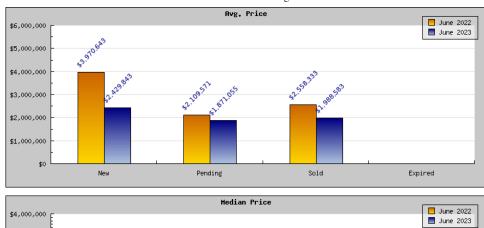

## Areas: Piedmont

| Status                                         | Data                                                                                          | Total                                                           |
|------------------------------------------------|-----------------------------------------------------------------------------------------------|-----------------------------------------------------------------|
| Listings Added                                 | Number of Listings<br>Low Price<br>High Price<br>Average Price<br>Median Price                | 16<br>\$1,295,000<br>\$18,500,000<br>\$3,970,643<br>\$2,472,500 |
| Listings that went Pending                     | Number of Listings<br>Low Price<br>High Price<br>Average Price<br>Median Price<br>Average DOM | 9<br>\$1,295,000<br>\$4,995,000<br>\$2,109,571<br>\$1,772,500   |
| Listings that Closed                           | Number of Listings<br>Low Price<br>High Price<br>Average Price<br>Median Price<br>Average DOM | 16<br>\$1,295,000<br>\$4,495,000<br>\$2,558,333<br>\$2,460,000  |
| Listings that Expired                          | Number of Listings<br>Low Price<br>High Price<br>Average Price<br>Median Price<br>Average DOM | \$0<br>\$0<br>\$0<br>\$0<br>0                                   |
| Average Active Listing Count                   |                                                                                               | 15                                                              |
| Total Number of Listings (ADD, PND, CLSD, EXP) |                                                                                               | 41                                                              |
| Lowest Price                                   |                                                                                               | \$0                                                             |
| Highest Price                                  |                                                                                               | \$18,500,000                                                    |
| Average Price                                  |                                                                                               | \$2,159,637                                                     |
| Average DOM (PND, CLSD)                        |                                                                                               | 14                                                              |

## June 2023

| Areas: Piedmont                                |                                                                                               |                                                                    |  |
|------------------------------------------------|-----------------------------------------------------------------------------------------------|--------------------------------------------------------------------|--|
| Status                                         | Data                                                                                          | Total                                                              |  |
| Listings Added                                 | Number of Listings<br>Low Price<br>High Price<br>Average Price<br>Median Price                | 20<br>\$995,000<br>\$6,450,000<br>\$2,429,843<br>\$2,172,000       |  |
| Listings that went Pending                     | Number of Listings<br>Low Price<br>High Price<br>Average Price<br>Median Price<br>Average DOM | 14<br>\$995,000<br>\$5,995,000<br>\$1,871,055<br>\$1,700,833<br>8  |  |
| Listings that Closed                           | Number of Listings<br>Low Price<br>High Price<br>Average Price<br>Median Price<br>Average DOM | 13<br>\$995,000<br>\$7,495,000<br>\$1,988,583<br>\$1,614,250<br>14 |  |
| Listings that Expired                          | Number of Listings<br>Low Price<br>High Price<br>Average Price<br>Median Price<br>Average DOM | \$0<br>\$0<br>\$0<br>\$0<br>0                                      |  |
| Average Active Listing Count                   |                                                                                               | 20                                                                 |  |
| Total Number of Listings (ADD, PND, CLSD, EXP) |                                                                                               | 47                                                                 |  |
| Lowest Price                                   |                                                                                               | \$0                                                                |  |
| Highest Price                                  |                                                                                               | \$7,495,000                                                        |  |
| Average Price                                  |                                                                                               | \$1,572,370                                                        |  |
| Average DOM (PND, CLSD)                        |                                                                                               | 11                                                                 |  |