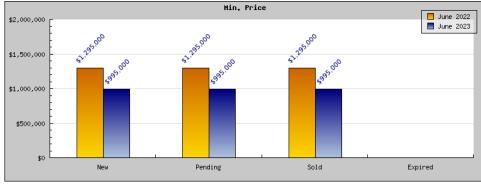

## Areas: Piedmont

| Status                                         | Data                                                                                          | Total                                                           |
|------------------------------------------------|-----------------------------------------------------------------------------------------------|-----------------------------------------------------------------|
| Listings Added                                 | Number of Listings<br>Low Price<br>High Price<br>Average Price<br>Median Price                | 16<br>\$1,295,000<br>\$18,500,000<br>\$3,970,643<br>\$2,472,500 |
| Listings that went Pending                     | Number of Listings<br>Low Price<br>High Price<br>Average Price<br>Median Price<br>Average DOM | 9<br>\$1,295,000<br>\$4,995,000<br>\$2,109,571<br>\$1,772,500   |
| Listings that Closed                           | Number of Listings<br>Low Price<br>High Price<br>Average Price<br>Median Price<br>Average DOM | 16<br>\$1,295,000<br>\$4,495,000<br>\$2,558,333<br>\$2,460,000  |
| Listings that Expired                          | Number of Listings<br>Low Price<br>High Price<br>Average Price<br>Median Price<br>Average DOM | \$0<br>\$0<br>\$0<br>\$0<br>0                                   |
| Average Active Listing Count                   |                                                                                               | 15                                                              |
| Total Number of Listings (ADD, PND, CLSD, EXP) |                                                                                               | 41                                                              |
| Lowest Price                                   |                                                                                               | \$0                                                             |
| Highest Price                                  |                                                                                               | \$18,500,000                                                    |
| Average Price                                  |                                                                                               | \$2,159,637                                                     |
| Average DOM (PND, CLSD)                        |                                                                                               | 14                                                              |

## June 2023

| Areas: Piedmont                                |                                                                                               |                                                                    |  |
|------------------------------------------------|-----------------------------------------------------------------------------------------------|--------------------------------------------------------------------|--|
| Status                                         | Data                                                                                          | Total                                                              |  |
| Listings Added                                 | Number of Listings<br>Low Price<br>High Price<br>Average Price<br>Median Price                | 20<br>\$995,000<br>\$6,450,000<br>\$2,429,843<br>\$2,172,000       |  |
| Listings that went Pending                     | Number of Listings<br>Low Price<br>High Price<br>Average Price<br>Median Price<br>Average DOM | 14<br>\$995,000<br>\$5,995,000<br>\$1,871,055<br>\$1,700,833<br>8  |  |
| Listings that Closed                           | Number of Listings<br>Low Price<br>High Price<br>Average Price<br>Median Price<br>Average DOM | 13<br>\$995,000<br>\$7,495,000<br>\$1,988,583<br>\$1,614,250<br>14 |  |
| Listings that Expired                          | Number of Listings<br>Low Price<br>High Price<br>Average Price<br>Median Price<br>Average DOM | \$0<br>\$0<br>\$0<br>\$0<br>0                                      |  |
| Average Active Listing Count                   |                                                                                               | 20                                                                 |  |
| Total Number of Listings (ADD, PND, CLSD, EXP) |                                                                                               | 47                                                                 |  |
| Lowest Price                                   |                                                                                               | \$0                                                                |  |
| Highest Price                                  |                                                                                               | \$7,495,000                                                        |  |
| Average Price                                  |                                                                                               | \$1,572,370                                                        |  |
| Average DOM (PND, CLSD)                        |                                                                                               | 11                                                                 |  |