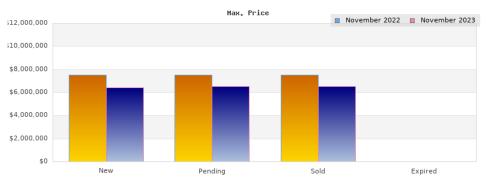

## Cities: Piedmont

| Status                                         | Data                                                                                          | Total                                                               |
|------------------------------------------------|-----------------------------------------------------------------------------------------------|---------------------------------------------------------------------|
| Listings Added                                 | Number of Listings<br>Low Price<br>High Price<br>Average Price<br>Median Price                | 3<br>\$2,398,000<br>\$7,500,000<br>\$5,466,000<br>\$6,500,000       |
| Listings that went Pending                     | Number of Listings<br>Low Price<br>High Price<br>Average Price<br>Median Price<br>Average DOM | 7<br>\$1,795,000<br>\$7,500,000<br>\$3,418,710<br>\$2,995,000<br>14 |
| Listings that Closed                           | Number of Listings<br>Low Price<br>High Price<br>Average Price<br>Median Price<br>Average DOM | 9<br>\$998,000<br>\$7,500,000<br>\$2,886,220<br>\$2,695,000<br>12   |
| Listings that Expired                          | Number of Listings<br>Low Price<br>High Price<br>Average Price<br>Median Price<br>Average DOM | \$0<br>\$0<br>\$0<br>\$0<br>\$0                                     |
| Average Active Listing Count                   |                                                                                               | 13                                                                  |
| Total Number of Listings (ADD, PND, CLSD, EXP) |                                                                                               | 19                                                                  |
| Lowest Price                                   |                                                                                               | \$0                                                                 |
| Highest Price                                  |                                                                                               | \$7,500,000                                                         |
| Average Price                                  |                                                                                               | \$2,942,733                                                         |
| Average DOM (PND, CLSD, EXP)                   |                                                                                               | 8                                                                   |

## Cities: Piedmont

| Status                                         | Data                                                                                          | Total                                                                |
|------------------------------------------------|-----------------------------------------------------------------------------------------------|----------------------------------------------------------------------|
| Listings Added                                 | Number of Listings<br>Low Price<br>High Price<br>Average Price<br>Median Price                | 12<br>\$2,095,000<br>\$6,395,000<br>\$3,079,149<br>\$2,392,500       |
| Listings that went Pending                     | Number of Listings<br>Low Price<br>High Price<br>Average Price<br>Median Price<br>Average DOM | 15<br>\$375,000<br>\$6,500,000<br>\$3,234,226<br>\$2,346,220<br>16   |
| Listings that Closed                           | Number of Listings<br>Low Price<br>High Price<br>Average Price<br>Median Price<br>Average DOM | 20<br>\$1,088,000<br>\$6,500,000<br>\$2,595,300<br>\$2,145,000<br>19 |
| Listings that Expired                          | Number of Listings<br>Low Price<br>High Price<br>Average Price<br>Median Price<br>Average DOM | 90000<br>\$\$\$<br>\$                                                |
| Average Active Listing Count                   |                                                                                               | 10                                                                   |
| Total Number of Listings (ADD, PND, CLSD, EXP) |                                                                                               | 47                                                                   |
| Lowest Price                                   |                                                                                               | \$0                                                                  |
| Highest Price                                  |                                                                                               | \$6,500,000                                                          |
| Average Price                                  |                                                                                               | \$2,227,169                                                          |
| Average DOM (PND, CLSD, EXP)                   |                                                                                               | 11                                                                   |