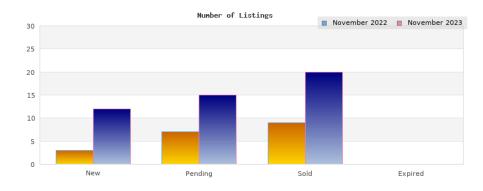

## Cities: Piedmont

| Status                                         | Data                                                                                          | Total                                                               |
|------------------------------------------------|-----------------------------------------------------------------------------------------------|---------------------------------------------------------------------|
| Listings Added                                 | Number of Listings<br>Low Price<br>High Price<br>Average Price<br>Median Price                | 3<br>\$2,398,000<br>\$7,500,000<br>\$5,466,000<br>\$6,500,000       |
| Listings that went Pending                     | Number of Listings<br>Low Price<br>High Price<br>Average Price<br>Median Price<br>Average DOM | 7<br>\$1,795,000<br>\$7,500,000<br>\$3,418,710<br>\$2,995,000<br>14 |
| Listings that Closed                           | Number of Listings<br>Low Price<br>High Price<br>Average Price<br>Median Price<br>Average DOM | 9<br>\$998,000<br>\$7,500,000<br>\$2,886,220<br>\$2,695,000<br>12   |
| Listings that Expired                          | Number of Listings<br>Low Price<br>High Price<br>Average Price<br>Median Price<br>Average DOM | \$0<br>\$0<br>\$0<br>\$0<br>\$0                                     |
| Average Active Listing Count                   |                                                                                               | 13                                                                  |
| Total Number of Listings (ADD, PND, CLSD, EXP) |                                                                                               | 19                                                                  |
| Lowest Price                                   |                                                                                               | \$0                                                                 |
| Highest Price                                  |                                                                                               | \$7,500,000                                                         |
| Average Price                                  |                                                                                               | \$2,942,733                                                         |
| Average DOM (PND, CLSD, EXP)                   |                                                                                               | 8                                                                   |

## Cities: Piedmont

| Status                                         | Data                                                                                          | Total                                                                |
|------------------------------------------------|-----------------------------------------------------------------------------------------------|----------------------------------------------------------------------|
| Listings Added                                 | Number of Listings<br>Low Price<br>High Price<br>Average Price<br>Median Price                | 12<br>\$2,095,000<br>\$6,395,000<br>\$3,079,149<br>\$2,392,500       |
| Listings that went Pending                     | Number of Listings<br>Low Price<br>High Price<br>Average Price<br>Median Price<br>Average DOM | 15<br>\$375,000<br>\$6,500,000<br>\$3,234,226<br>\$2,346,220<br>16   |
| Listings that Closed                           | Number of Listings<br>Low Price<br>High Price<br>Average Price<br>Median Price<br>Average DOM | 20<br>\$1,088,000<br>\$6,500,000<br>\$2,595,300<br>\$2,145,000<br>19 |
| Listings that Expired                          | Number of Listings<br>Low Price<br>High Price<br>Average Price<br>Median Price<br>Average DOM | 90000<br>\$\$\$<br>\$                                                |
| Average Active Listing Count                   |                                                                                               | 10                                                                   |
| Total Number of Listings (ADD, PND, CLSD, EXP) |                                                                                               | 47                                                                   |
| Lowest Price                                   |                                                                                               | \$0                                                                  |
| Highest Price                                  |                                                                                               | \$6,500,000                                                          |
| Average Price                                  |                                                                                               | \$2,227,169                                                          |
| Average DOM (PND, CLSD, EXP)                   |                                                                                               | 11                                                                   |