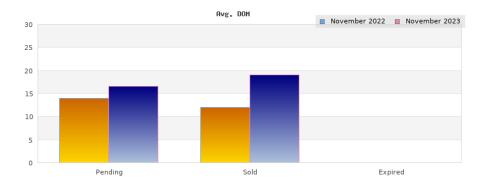

## Cities: Piedmont

| Status                                         | Data                                                                                          | Total                                                               |
|------------------------------------------------|-----------------------------------------------------------------------------------------------|---------------------------------------------------------------------|
| Listings Added                                 | Number of Listings<br>Low Price<br>High Price<br>Average Price<br>Median Price                | 3<br>\$2,398,000<br>\$7,500,000<br>\$5,466,000<br>\$6,500,000       |
| Listings that went Pending                     | Number of Listings<br>Low Price<br>High Price<br>Average Price<br>Median Price<br>Average DOM | 7<br>\$1,795,000<br>\$7,500,000<br>\$3,418,710<br>\$2,995,000<br>14 |
| Listings that Closed                           | Number of Listings<br>Low Price<br>High Price<br>Average Price<br>Median Price<br>Average DOM | 9<br>\$998,000<br>\$7,500,000<br>\$2,886,220<br>\$2,695,000<br>12   |
| Listings that Expired                          | Number of Listings<br>Low Price<br>High Price<br>Average Price<br>Median Price<br>Average DOM | \$0<br>\$0<br>\$0<br>\$0<br>\$0                                     |
| Average Active Listing Count                   |                                                                                               | 13                                                                  |
| Total Number of Listings (ADD, PND, CLSD, EXP) |                                                                                               | 19                                                                  |
| Lowest Price                                   |                                                                                               | \$0                                                                 |
| Highest Price                                  |                                                                                               | \$7,500,000                                                         |
| Average Price                                  |                                                                                               | \$2,942,733                                                         |
| Average DOM (PND, CLSD, EXP)                   |                                                                                               | 8                                                                   |

## Cities: Piedmont

| Status                                         | Data                                                                                          | Total                                                                |
|------------------------------------------------|-----------------------------------------------------------------------------------------------|----------------------------------------------------------------------|
| Listings Added                                 | Number of Listings<br>Low Price<br>High Price<br>Average Price<br>Median Price                | 12<br>\$2,095,000<br>\$6,395,000<br>\$3,079,149<br>\$2,392,500       |
| Listings that went Pending                     | Number of Listings<br>Low Price<br>High Price<br>Average Price<br>Median Price<br>Average DOM | 15<br>\$375,000<br>\$6,500,000<br>\$3,234,226<br>\$2,346,220<br>16   |
| Listings that Closed                           | Number of Listings<br>Low Price<br>High Price<br>Average Price<br>Median Price<br>Average DOM | 20<br>\$1,088,000<br>\$6,500,000<br>\$2,595,300<br>\$2,145,000<br>19 |
| Listings that Expired                          | Number of Listings<br>Low Price<br>High Price<br>Average Price<br>Median Price<br>Average DOM | 90000<br>\$\$\$<br>\$                                                |
| Average Active Listing Count                   |                                                                                               | 10                                                                   |
| Total Number of Listings (ADD, PND, CLSD, EXP) |                                                                                               | 47                                                                   |
| Lowest Price                                   |                                                                                               | \$0                                                                  |
| Highest Price                                  |                                                                                               | \$6,500,000                                                          |
| Average Price                                  |                                                                                               | \$2,227,169                                                          |
| Average DOM (PND, CLSD, EXP)                   |                                                                                               | 11                                                                   |