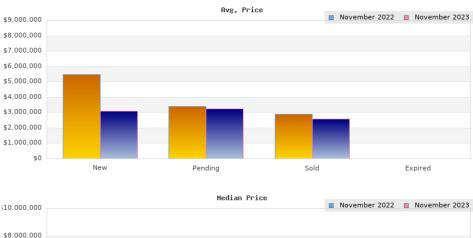

## Cities: Piedmont

| Status                                         | Data                                                                                          | Total                                                               |
|------------------------------------------------|-----------------------------------------------------------------------------------------------|---------------------------------------------------------------------|
| Listings Added                                 | Number of Listings<br>Low Price<br>High Price<br>Average Price<br>Median Price                | 3<br>\$2,398,000<br>\$7,500,000<br>\$5,466,000<br>\$6,500,000       |
| Listings that went Pending                     | Number of Listings<br>Low Price<br>High Price<br>Average Price<br>Median Price<br>Average DOM | 7<br>\$1,795,000<br>\$7,500,000<br>\$3,418,710<br>\$2,995,000<br>14 |
| Listings that Closed                           | Number of Listings<br>Low Price<br>High Price<br>Average Price<br>Median Price<br>Average DOM | 9<br>\$998,000<br>\$7,500,000<br>\$2,886,220<br>\$2,695,000<br>12   |
| Listings that Expired                          | Number of Listings<br>Low Price<br>High Price<br>Average Price<br>Median Price<br>Average DOM | \$0<br>\$0<br>\$0<br>\$0<br>\$0                                     |
| Average Active Listing Count                   |                                                                                               | 13                                                                  |
| Total Number of Listings (ADD, PND, CLSD, EXP) |                                                                                               | 19                                                                  |
| Lowest Price                                   |                                                                                               | \$0                                                                 |
| Highest Price                                  |                                                                                               | \$7,500,000                                                         |
| Average Price                                  |                                                                                               | \$2,942,733                                                         |
| Average DOM (PND, CLSD, EXP)                   |                                                                                               | 8                                                                   |

## Cities: Piedmont

| Status                                         | Data                                                                                          | Total                                                                |
|------------------------------------------------|-----------------------------------------------------------------------------------------------|----------------------------------------------------------------------|
| Listings Added                                 | Number of Listings<br>Low Price<br>High Price<br>Average Price<br>Median Price                | 12<br>\$2,095,000<br>\$6,395,000<br>\$3,079,149<br>\$2,392,500       |
| Listings that went Pending                     | Number of Listings<br>Low Price<br>High Price<br>Average Price<br>Median Price<br>Average DOM | 15<br>\$375,000<br>\$6,500,000<br>\$3,234,226<br>\$2,346,220<br>16   |
| Listings that Closed                           | Number of Listings<br>Low Price<br>High Price<br>Average Price<br>Median Price<br>Average DOM | 20<br>\$1,088,000<br>\$6,500,000<br>\$2,595,300<br>\$2,145,000<br>19 |
| Listings that Expired                          | Number of Listings<br>Low Price<br>High Price<br>Average Price<br>Median Price<br>Average DOM | 90000<br>\$\$\$<br>\$                                                |
| Average Active Listing Count                   |                                                                                               | 10                                                                   |
| Total Number of Listings (ADD, PND, CLSD, EXP) |                                                                                               | 47                                                                   |
| Lowest Price                                   |                                                                                               | \$0                                                                  |
| Highest Price                                  |                                                                                               | \$6,500,000                                                          |
| Average Price                                  |                                                                                               | \$2,227,169                                                          |
| Average DOM (PND, CLSD, EXP)                   |                                                                                               | 11                                                                   |