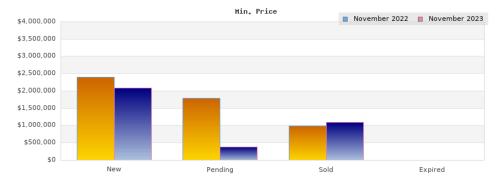

## Cities: Piedmont

| Status                                         | Data                                                                                          | Total                                                               |
|------------------------------------------------|-----------------------------------------------------------------------------------------------|---------------------------------------------------------------------|
| Listings Added                                 | Number of Listings<br>Low Price<br>High Price<br>Average Price<br>Median Price                | 3<br>\$2,398,000<br>\$7,500,000<br>\$5,466,000<br>\$6,500,000       |
| Listings that went Pending                     | Number of Listings<br>Low Price<br>High Price<br>Average Price<br>Median Price<br>Average DOM | 7<br>\$1,795,000<br>\$7,500,000<br>\$3,418,710<br>\$2,995,000<br>14 |
| Listings that Closed                           | Number of Listings<br>Low Price<br>High Price<br>Average Price<br>Median Price<br>Average DOM | 9<br>\$998,000<br>\$7,500,000<br>\$2,886,220<br>\$2,695,000<br>12   |
| Listings that Expired                          | Number of Listings<br>Low Price<br>High Price<br>Average Price<br>Median Price<br>Average DOM | \$0<br>\$0<br>\$0<br>\$0<br>\$0                                     |
| Average Active Listing Count                   |                                                                                               | 13                                                                  |
| Total Number of Listings (ADD, PND, CLSD, EXP) |                                                                                               | 19                                                                  |
| Lowest Price                                   |                                                                                               | \$0                                                                 |
| Highest Price                                  |                                                                                               | \$7,500,000                                                         |
| Average Price                                  |                                                                                               | \$2,942,733                                                         |
| Average DOM (PND, CLSD, EXP)                   |                                                                                               | 8                                                                   |

## Cities: Piedmont

| Status                                         | Data                                                                                          | Total                                                                |
|------------------------------------------------|-----------------------------------------------------------------------------------------------|----------------------------------------------------------------------|
| Listings Added                                 | Number of Listings<br>Low Price<br>High Price<br>Average Price<br>Median Price                | 12<br>\$2,095,000<br>\$6,395,000<br>\$3,079,149<br>\$2,392,500       |
| Listings that went Pending                     | Number of Listings<br>Low Price<br>High Price<br>Average Price<br>Median Price<br>Average DOM | 15<br>\$375,000<br>\$6,500,000<br>\$3,234,226<br>\$2,346,220<br>16   |
| Listings that Closed                           | Number of Listings<br>Low Price<br>High Price<br>Average Price<br>Median Price<br>Average DOM | 20<br>\$1,088,000<br>\$6,500,000<br>\$2,595,300<br>\$2,145,000<br>19 |
| Listings that Expired                          | Number of Listings<br>Low Price<br>High Price<br>Average Price<br>Median Price<br>Average DOM | 90000<br>\$\$\$<br>\$                                                |
| Average Active Listing Count                   |                                                                                               | 10                                                                   |
| Total Number of Listings (ADD, PND, CLSD, EXP) |                                                                                               | 47                                                                   |
| Lowest Price                                   |                                                                                               | \$0                                                                  |
| Highest Price                                  |                                                                                               | \$6,500,000                                                          |
| Average Price                                  |                                                                                               | \$2,227,169                                                          |
| Average DOM (PND, CLSD, EXP)                   |                                                                                               | 11                                                                   |