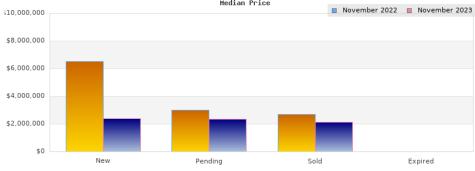

## Cities: Piedmont

| Status                                         | Data                                                                                          | Total                                                               |
|------------------------------------------------|-----------------------------------------------------------------------------------------------|---------------------------------------------------------------------|
| Listings Added                                 | Number of Listings<br>Low Price<br>High Price<br>Average Price<br>Median Price                | 3<br>\$2,398,000<br>\$7,500,000<br>\$5,466,000<br>\$6,500,000       |
| Listings that went Pending                     | Number of Listings<br>Low Price<br>High Price<br>Average Price<br>Median Price<br>Average DOM | 7<br>\$1,795,000<br>\$7,500,000<br>\$3,418,710<br>\$2,995,000<br>14 |
| Listings that Closed                           | Number of Listings<br>Low Price<br>High Price<br>Average Price<br>Median Price<br>Average DOM | 9<br>\$998,000<br>\$7,500,000<br>\$2,886,220<br>\$2,695,000<br>12   |
| Listings that Expired                          | Number of Listings<br>Low Price<br>High Price<br>Average Price<br>Median Price<br>Average DOM | \$0<br>\$0<br>\$0<br>\$0<br>\$0                                     |
| Average Active Listing Count                   |                                                                                               | 13                                                                  |
| Total Number of Listings (ADD, PND, CLSD, EXP) |                                                                                               | 19                                                                  |
| Lowest Price                                   |                                                                                               | \$0                                                                 |
| Highest Price                                  |                                                                                               | \$7,500,000                                                         |
| Average Price                                  |                                                                                               | \$2,942,733                                                         |
| Average DOM (PND, CLSD, EXP)                   |                                                                                               | 8                                                                   |

## Cities: Piedmont

| Status                                         | Data                                                                                          | Total                                                                |
|------------------------------------------------|-----------------------------------------------------------------------------------------------|----------------------------------------------------------------------|
| Listings Added                                 | Number of Listings<br>Low Price<br>High Price<br>Average Price<br>Median Price                | 12<br>\$2,095,000<br>\$6,395,000<br>\$3,079,149<br>\$2,392,500       |
| Listings that went Pending                     | Number of Listings<br>Low Price<br>High Price<br>Average Price<br>Median Price<br>Average DOM | 15<br>\$375,000<br>\$6,500,000<br>\$3,234,226<br>\$2,346,220<br>16   |
| Listings that Closed                           | Number of Listings<br>Low Price<br>High Price<br>Average Price<br>Median Price<br>Average DOM | 20<br>\$1,088,000<br>\$6,500,000<br>\$2,595,300<br>\$2,145,000<br>19 |
| Listings that Expired                          | Number of Listings<br>Low Price<br>High Price<br>Average Price<br>Median Price<br>Average DOM | 90000<br>\$\$\$<br>\$                                                |
| Average Active Listing Count                   |                                                                                               | 10                                                                   |
| Total Number of Listings (ADD, PND, CLSD, EXP) |                                                                                               | 47                                                                   |
| Lowest Price                                   |                                                                                               | \$0                                                                  |
| Highest Price                                  |                                                                                               | \$6,500,000                                                          |
| Average Price                                  |                                                                                               | \$2,227,169                                                          |
| Average DOM (PND, CLSD, EXP)                   |                                                                                               | 11                                                                   |