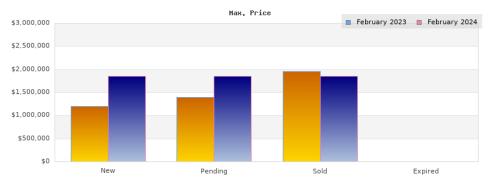

## February 2023

Cities: Albany

| Status                                         | Data                                                                                          | Total                                                         |
|------------------------------------------------|-----------------------------------------------------------------------------------------------|---------------------------------------------------------------|
| Listings Added                                 | Number of Listings<br>Low Price<br>High Price<br>Average Price<br>Median Price                | 11<br>\$389,000<br>\$1,195,000<br>\$794,454<br>\$875,000      |
| Listings that went Pending                     | Number of Listings<br>Low Price<br>High Price<br>Average Price<br>Median Price<br>Average DOM | 12<br>\$499,000<br>\$1,399,000<br>\$912,750<br>\$932,000      |
| Listings that Closed                           | Number of Listings<br>Low Price<br>High Price<br>Average Price<br>Median Price<br>Average DOM | 7<br>\$425,000<br>\$1,950,000<br>\$897,714<br>\$575,000<br>16 |
| Listings that Expired                          | Number of Listings<br>Low Price<br>High Price<br>Average Price<br>Median Price<br>Average DOM | \$0<br>\$0<br>\$0<br>\$0<br>0                                 |
| Average Active Listing Count                   |                                                                                               | 9                                                             |
| Total Number of Listings (ADD, PND, CLSD, EXP) |                                                                                               | 30                                                            |
| Lowest Price                                   |                                                                                               | \$0                                                           |
| Highest Price                                  |                                                                                               | \$1,950,000                                                   |
| Average Price                                  |                                                                                               | \$651,230                                                     |
| Average DOM (PND, CLSD, EXP)                   |                                                                                               | 11                                                            |

## February 2024

Cities: Albany

| Sities: Albany                                 |                                                                                               |                                                                 |  |
|------------------------------------------------|-----------------------------------------------------------------------------------------------|-----------------------------------------------------------------|--|
| Status                                         | Data                                                                                          | Total                                                           |  |
| Listings Added                                 | Number of Listings<br>Low Price<br>High Price<br>Average Price<br>Median Price                | 10<br>\$389,000<br>\$1,850,000<br>\$1,103,900<br>\$999,500      |  |
| Listings that went Pending                     | Number of Listings<br>Low Price<br>High Price<br>Average Price<br>Median Price<br>Average DOM | 7<br>\$388,000<br>\$1,850,000<br>\$1,014,428<br>\$899,000<br>15 |  |
| Listings that Closed                           | Number of Listings<br>Low Price<br>High Price<br>Average Price<br>Median Price<br>Average DOM | 6<br>\$398,000<br>\$1,850,000<br>\$925,333<br>\$849,500<br>48   |  |
| Listings that Expired                          | Number of Listings<br>Low Price<br>High Price<br>Average Price<br>Median Price<br>Average DOM | \$0<br>\$0<br>\$0<br>\$0<br>\$0                                 |  |
| Average Active Listing Count                   |                                                                                               | 10                                                              |  |
| Total Number of Listings (ADD, PND, CLSD, EXP) |                                                                                               | 23                                                              |  |
| Lowest Price                                   |                                                                                               | \$0                                                             |  |
| Highest Price                                  |                                                                                               | \$1,850,000                                                     |  |
| Average Price                                  |                                                                                               | \$760,915                                                       |  |
| Average DOM (PND, CLSD, EXP)                   |                                                                                               | 21                                                              |  |