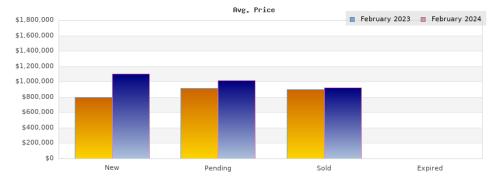

## February 2023

Cities: Albany

| Status                                         | Data                                                                                          | Total                                                         |
|------------------------------------------------|-----------------------------------------------------------------------------------------------|---------------------------------------------------------------|
| Listings Added                                 | Number of Listings<br>Low Price<br>High Price<br>Average Price<br>Median Price                | 11<br>\$389,000<br>\$1,195,000<br>\$794,454<br>\$875,000      |
| Listings that went Pending                     | Number of Listings<br>Low Price<br>High Price<br>Average Price<br>Median Price<br>Average DOM | 12<br>\$499,000<br>\$1,399,000<br>\$912,750<br>\$932,000      |
| Listings that Closed                           | Number of Listings<br>Low Price<br>High Price<br>Average Price<br>Median Price<br>Average DOM | 7<br>\$425,000<br>\$1,950,000<br>\$897,714<br>\$575,000<br>16 |
| Listings that Expired                          | Number of Listings<br>Low Price<br>High Price<br>Average Price<br>Median Price<br>Average DOM | \$0<br>\$0<br>\$0<br>\$0<br>0                                 |
| Average Active Listing Count                   |                                                                                               | 9                                                             |
| Total Number of Listings (ADD, PND, CLSD, EXP) |                                                                                               | 30                                                            |
| Lowest Price                                   |                                                                                               | \$0                                                           |
| Highest Price                                  |                                                                                               | \$1,950,000                                                   |
| Average Price                                  |                                                                                               | \$651,230                                                     |
| Average DOM (PND, CLSD, EXP)                   |                                                                                               | 11                                                            |

## February 2024

Cities: Albany

| Sities: Albany                                 |                                                                                               |                                                                 |  |
|------------------------------------------------|-----------------------------------------------------------------------------------------------|-----------------------------------------------------------------|--|
| Status                                         | Data                                                                                          | Total                                                           |  |
| Listings Added                                 | Number of Listings<br>Low Price<br>High Price<br>Average Price<br>Median Price                | 10<br>\$389,000<br>\$1,850,000<br>\$1,103,900<br>\$999,500      |  |
| Listings that went Pending                     | Number of Listings<br>Low Price<br>High Price<br>Average Price<br>Median Price<br>Average DOM | 7<br>\$388,000<br>\$1,850,000<br>\$1,014,428<br>\$899,000<br>15 |  |
| Listings that Closed                           | Number of Listings<br>Low Price<br>High Price<br>Average Price<br>Median Price<br>Average DOM | 6<br>\$398,000<br>\$1,850,000<br>\$925,333<br>\$849,500<br>48   |  |
| Listings that Expired                          | Number of Listings<br>Low Price<br>High Price<br>Average Price<br>Median Price<br>Average DOM | \$0<br>\$0<br>\$0<br>\$0<br>\$0                                 |  |
| Average Active Listing Count                   |                                                                                               | 10                                                              |  |
| Total Number of Listings (ADD, PND, CLSD, EXP) |                                                                                               | 23                                                              |  |
| Lowest Price                                   |                                                                                               | \$0                                                             |  |
| Highest Price                                  |                                                                                               | \$1,850,000                                                     |  |
| Average Price                                  |                                                                                               | \$760,915                                                       |  |
| Average DOM (PND, CLSD, EXP)                   |                                                                                               | 21                                                              |  |