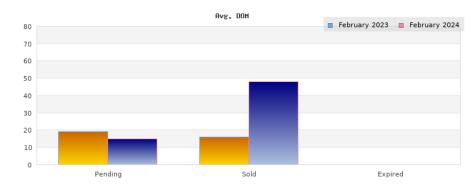

## February 2023

Cities: Albany

| Status                                         | Data                                                                                          | Total                                                         |
|------------------------------------------------|-----------------------------------------------------------------------------------------------|---------------------------------------------------------------|
| Listings Added                                 | Number of Listings<br>Low Price<br>High Price<br>Average Price<br>Median Price                | 11<br>\$389,000<br>\$1,195,000<br>\$794,454<br>\$875,000      |
| Listings that went Pending                     | Number of Listings<br>Low Price<br>High Price<br>Average Price<br>Median Price<br>Average DOM | 12<br>\$499,000<br>\$1,399,000<br>\$912,750<br>\$932,000      |
| Listings that Closed                           | Number of Listings<br>Low Price<br>High Price<br>Average Price<br>Median Price<br>Average DOM | 7<br>\$425,000<br>\$1,950,000<br>\$897,714<br>\$575,000<br>16 |
| Listings that Expired                          | Number of Listings<br>Low Price<br>High Price<br>Average Price<br>Median Price<br>Average DOM | \$0<br>\$0<br>\$0<br>\$0<br>0                                 |
| Average Active Listing Count                   |                                                                                               | 9                                                             |
| Total Number of Listings (ADD, PND, CLSD, EXP) |                                                                                               | 30                                                            |
| Lowest Price                                   |                                                                                               | \$0                                                           |
| Highest Price                                  |                                                                                               | \$1,950,000                                                   |
| Average Price                                  |                                                                                               | \$651,230                                                     |
| Average DOM (PND, CLSD, EXP)                   |                                                                                               | 11                                                            |

## February 2024

Cities: Albany

| Sities: Albany                                 |                                                                                               |                                                                 |  |
|------------------------------------------------|-----------------------------------------------------------------------------------------------|-----------------------------------------------------------------|--|
| Status                                         | Data                                                                                          | Total                                                           |  |
| Listings Added                                 | Number of Listings<br>Low Price<br>High Price<br>Average Price<br>Median Price                | 10<br>\$389,000<br>\$1,850,000<br>\$1,103,900<br>\$999,500      |  |
| Listings that went Pending                     | Number of Listings<br>Low Price<br>High Price<br>Average Price<br>Median Price<br>Average DOM | 7<br>\$388,000<br>\$1,850,000<br>\$1,014,428<br>\$899,000<br>15 |  |
| Listings that Closed                           | Number of Listings<br>Low Price<br>High Price<br>Average Price<br>Median Price<br>Average DOM | 6<br>\$398,000<br>\$1,850,000<br>\$925,333<br>\$849,500<br>48   |  |
| Listings that Expired                          | Number of Listings<br>Low Price<br>High Price<br>Average Price<br>Median Price<br>Average DOM | \$0<br>\$0<br>\$0<br>\$0<br>\$0                                 |  |
| Average Active Listing Count                   |                                                                                               | 10                                                              |  |
| Total Number of Listings (ADD, PND, CLSD, EXP) |                                                                                               | 23                                                              |  |
| Lowest Price                                   |                                                                                               | \$0                                                             |  |
| Highest Price                                  |                                                                                               | \$1,850,000                                                     |  |
| Average Price                                  |                                                                                               | \$760,915                                                       |  |
| Average DOM (PND, CLSD, EXP)                   |                                                                                               | 21                                                              |  |