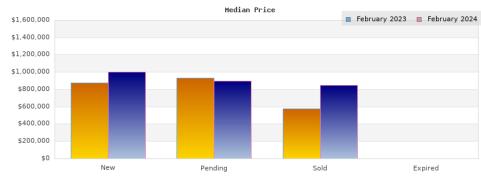

## February 2023

Cities: Albany

| Status                                         | Data                                                                                          | Total                                                         |
|------------------------------------------------|-----------------------------------------------------------------------------------------------|---------------------------------------------------------------|
| Listings Added                                 | Number of Listings<br>Low Price<br>High Price<br>Average Price<br>Median Price                | 11<br>\$389,000<br>\$1,195,000<br>\$794,454<br>\$875,000      |
| Listings that went Pending                     | Number of Listings<br>Low Price<br>High Price<br>Average Price<br>Median Price<br>Average DOM | 12<br>\$499,000<br>\$1,399,000<br>\$912,750<br>\$932,000      |
| Listings that Closed                           | Number of Listings<br>Low Price<br>High Price<br>Average Price<br>Median Price<br>Average DOM | 7<br>\$425,000<br>\$1,950,000<br>\$897,714<br>\$575,000<br>16 |
| Listings that Expired                          | Number of Listings<br>Low Price<br>High Price<br>Average Price<br>Median Price<br>Average DOM | \$0<br>\$0<br>\$0<br>\$0<br>0                                 |
| Average Active Listing Count                   |                                                                                               | 9                                                             |
| Total Number of Listings (ADD, PND, CLSD, EXP) |                                                                                               | 30                                                            |
| Lowest Price                                   |                                                                                               | \$0                                                           |
| Highest Price                                  |                                                                                               | \$1,950,000                                                   |
| Average Price                                  |                                                                                               | \$651,230                                                     |
| Average DOM (PND, CLSD, EXP)                   |                                                                                               | 11                                                            |

## February 2024

Cities: Albany

| Sities: Albany                                 |                                                                                               |                                                                 |  |
|------------------------------------------------|-----------------------------------------------------------------------------------------------|-----------------------------------------------------------------|--|
| Status                                         | Data                                                                                          | Total                                                           |  |
| Listings Added                                 | Number of Listings<br>Low Price<br>High Price<br>Average Price<br>Median Price                | 10<br>\$389,000<br>\$1,850,000<br>\$1,103,900<br>\$999,500      |  |
| Listings that went Pending                     | Number of Listings<br>Low Price<br>High Price<br>Average Price<br>Median Price<br>Average DOM | 7<br>\$388,000<br>\$1,850,000<br>\$1,014,428<br>\$899,000<br>15 |  |
| Listings that Closed                           | Number of Listings<br>Low Price<br>High Price<br>Average Price<br>Median Price<br>Average DOM | 6<br>\$398,000<br>\$1,850,000<br>\$925,333<br>\$849,500<br>48   |  |
| Listings that Expired                          | Number of Listings<br>Low Price<br>High Price<br>Average Price<br>Median Price<br>Average DOM | \$0<br>\$0<br>\$0<br>\$0<br>\$0                                 |  |
| Average Active Listing Count                   |                                                                                               | 10                                                              |  |
| Total Number of Listings (ADD, PND, CLSD, EXP) |                                                                                               | 23                                                              |  |
| Lowest Price                                   |                                                                                               | \$0                                                             |  |
| Highest Price                                  |                                                                                               | \$1,850,000                                                     |  |
| Average Price                                  |                                                                                               | \$760,915                                                       |  |
| Average DOM (PND, CLSD, EXP)                   |                                                                                               | 21                                                              |  |