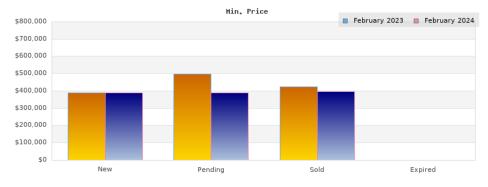

## February 2023

Cities: Albany

| Status                                         | Data                                                                                          | Total                                                         |
|------------------------------------------------|-----------------------------------------------------------------------------------------------|---------------------------------------------------------------|
| Listings Added                                 | Number of Listings<br>Low Price<br>High Price<br>Average Price<br>Median Price                | 11<br>\$389,000<br>\$1,195,000<br>\$794,454<br>\$875,000      |
| Listings that went Pending                     | Number of Listings<br>Low Price<br>High Price<br>Average Price<br>Median Price<br>Average DOM | 12<br>\$499,000<br>\$1,399,000<br>\$912,750<br>\$932,000      |
| Listings that Closed                           | Number of Listings<br>Low Price<br>High Price<br>Average Price<br>Median Price<br>Average DOM | 7<br>\$425,000<br>\$1,950,000<br>\$897,714<br>\$575,000<br>16 |
| Listings that Expired                          | Number of Listings<br>Low Price<br>High Price<br>Average Price<br>Median Price<br>Average DOM | \$0<br>\$0<br>\$0<br>\$0<br>0                                 |
| Average Active Listing Count                   |                                                                                               | 9                                                             |
| Total Number of Listings (ADD, PND, CLSD, EXP) |                                                                                               | 30                                                            |
| Lowest Price                                   |                                                                                               | \$0                                                           |
| Highest Price                                  |                                                                                               | \$1,950,000                                                   |
| Average Price                                  |                                                                                               | \$651,230                                                     |
| Average DOM (PND, CLSD, EXP)                   |                                                                                               | 11                                                            |

## February 2024

Cities: Albany

| Sities: Albany                                 |                                                                                               |                                                                 |  |
|------------------------------------------------|-----------------------------------------------------------------------------------------------|-----------------------------------------------------------------|--|
| Status                                         | Data                                                                                          | Total                                                           |  |
| Listings Added                                 | Number of Listings<br>Low Price<br>High Price<br>Average Price<br>Median Price                | 10<br>\$389,000<br>\$1,850,000<br>\$1,103,900<br>\$999,500      |  |
| Listings that went Pending                     | Number of Listings<br>Low Price<br>High Price<br>Average Price<br>Median Price<br>Average DOM | 7<br>\$388,000<br>\$1,850,000<br>\$1,014,428<br>\$899,000<br>15 |  |
| Listings that Closed                           | Number of Listings<br>Low Price<br>High Price<br>Average Price<br>Median Price<br>Average DOM | 6<br>\$398,000<br>\$1,850,000<br>\$925,333<br>\$849,500<br>48   |  |
| Listings that Expired                          | Number of Listings<br>Low Price<br>High Price<br>Average Price<br>Median Price<br>Average DOM | \$0<br>\$0<br>\$0<br>\$0<br>\$0                                 |  |
| Average Active Listing Count                   |                                                                                               | 10                                                              |  |
| Total Number of Listings (ADD, PND, CLSD, EXP) |                                                                                               | 23                                                              |  |
| Lowest Price                                   |                                                                                               | \$0                                                             |  |
| Highest Price                                  |                                                                                               | \$1,850,000                                                     |  |
| Average Price                                  |                                                                                               | \$760,915                                                       |  |
| Average DOM (PND, CLSD, EXP)                   |                                                                                               | 21                                                              |  |