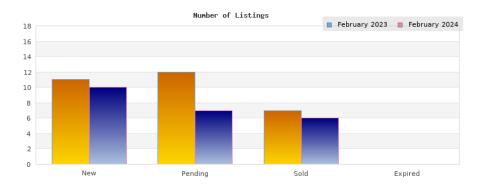

## February 2023

Cities: Albany

| Status                                         | Data                                                                                          | Total                                                         |
|------------------------------------------------|-----------------------------------------------------------------------------------------------|---------------------------------------------------------------|
| Listings Added                                 | Number of Listings<br>Low Price<br>High Price<br>Average Price<br>Median Price                | 11<br>\$389,000<br>\$1,195,000<br>\$794,454<br>\$875,000      |
| Listings that went Pending                     | Number of Listings<br>Low Price<br>High Price<br>Average Price<br>Median Price<br>Average DOM | 12<br>\$499,000<br>\$1,399,000<br>\$912,750<br>\$932,000      |
| Listings that Closed                           | Number of Listings<br>Low Price<br>High Price<br>Average Price<br>Median Price<br>Average DOM | 7<br>\$425,000<br>\$1,950,000<br>\$897,714<br>\$575,000<br>16 |
| Listings that Expired                          | Number of Listings<br>Low Price<br>High Price<br>Average Price<br>Median Price<br>Average DOM | \$0<br>\$0<br>\$0<br>\$0<br>0                                 |
| Average Active Listing Count                   |                                                                                               | 9                                                             |
| Total Number of Listings (ADD, PND, CLSD, EXP) |                                                                                               | 30                                                            |
| Lowest Price                                   |                                                                                               | \$0                                                           |
| Highest Price                                  |                                                                                               | \$1,950,000                                                   |
| Average Price                                  |                                                                                               | \$651,230                                                     |
| Average DOM (PND, CLSD, EXP)                   |                                                                                               | 11                                                            |

## February 2024

Cities: Albany

| Sities: Albany                                 |                                                                                               |                                                                 |  |
|------------------------------------------------|-----------------------------------------------------------------------------------------------|-----------------------------------------------------------------|--|
| Status                                         | Data                                                                                          | Total                                                           |  |
| Listings Added                                 | Number of Listings<br>Low Price<br>High Price<br>Average Price<br>Median Price                | 10<br>\$389,000<br>\$1,850,000<br>\$1,103,900<br>\$999,500      |  |
| Listings that went Pending                     | Number of Listings<br>Low Price<br>High Price<br>Average Price<br>Median Price<br>Average DOM | 7<br>\$388,000<br>\$1,850,000<br>\$1,014,428<br>\$899,000<br>15 |  |
| Listings that Closed                           | Number of Listings<br>Low Price<br>High Price<br>Average Price<br>Median Price<br>Average DOM | 6<br>\$398,000<br>\$1,850,000<br>\$925,333<br>\$849,500<br>48   |  |
| Listings that Expired                          | Number of Listings<br>Low Price<br>High Price<br>Average Price<br>Median Price<br>Average DOM | \$0<br>\$0<br>\$0<br>\$0<br>\$0                                 |  |
| Average Active Listing Count                   |                                                                                               | 10                                                              |  |
| Total Number of Listings (ADD, PND, CLSD, EXP) |                                                                                               | 23                                                              |  |
| Lowest Price                                   |                                                                                               | \$0                                                             |  |
| Highest Price                                  |                                                                                               | \$1,850,000                                                     |  |
| Average Price                                  |                                                                                               | \$760,915                                                       |  |
| Average DOM (PND, CLSD, EXP)                   |                                                                                               | 21                                                              |  |