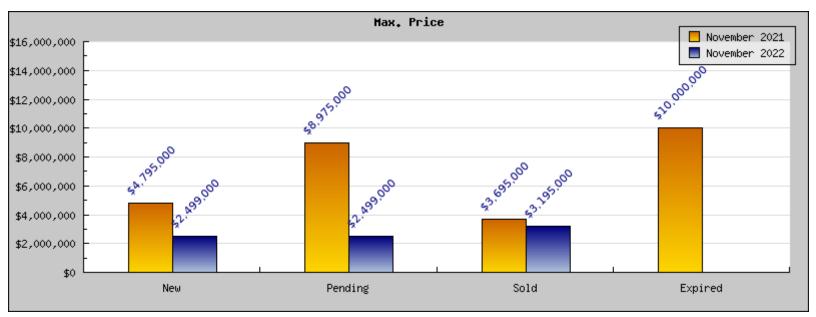

## November 2021

Areas: Berkeley

| Status                                         | Data                                                                                          | Total                                                                 |
|------------------------------------------------|-----------------------------------------------------------------------------------------------|-----------------------------------------------------------------------|
| Listings Added                                 | Number of Listings<br>Low Price<br>High Price<br>Average Price<br>Median Price                | 57<br>\$295,000<br>\$4,795,000<br>\$1,104,915<br>\$945,340            |
| Listings that went Pending                     | Number of Listings<br>Low Price<br>High Price<br>Average Price<br>Median Price<br>Average DOM | 81<br>\$295,000<br>\$8,975,000<br>\$1,265,866<br>\$1,141,037<br>31    |
| Listings that Closed                           | Number of Listings<br>Low Price<br>High Price<br>Average Price<br>Median Price<br>Average DOM | 95<br>\$485,000<br>\$3,695,000<br>\$1,141,118<br>\$1,147,900<br>21    |
| Listings that Expired                          | Number of Listings<br>Low Price<br>High Price<br>Average Price<br>Median Price<br>Average DOM | 4<br>\$1,399,000<br>\$10,000,000<br>\$3,105,500<br>\$3,105,500<br>142 |
| Average Active Listing Count                   |                                                                                               | 75                                                                    |
| Total Number of Listings (ADD, PND, CLSD, EXP) |                                                                                               | 237                                                                   |
| Lowest Price                                   |                                                                                               | \$295,000                                                             |
| Highest Price                                  |                                                                                               | \$10,000,000                                                          |
| Average Price                                  |                                                                                               | \$1,654,350                                                           |
| Average DOM (PND, CLSD)                        |                                                                                               | 26                                                                    |

## November 2022

Areas: Berkeley

| Status                                         | Data                                                                                          | Total                                                              |
|------------------------------------------------|-----------------------------------------------------------------------------------------------|--------------------------------------------------------------------|
| Listings Added                                 | Number of Listings<br>Low Price<br>High Price<br>Average Price<br>Median Price                | 31<br>\$699,000<br>\$2,499,000<br>\$1,262,280<br>\$1,196,055       |
| Listings that went Pending                     | Number of Listings<br>Low Price<br>High Price<br>Average Price<br>Median Price<br>Average DOM | 45<br>\$369,000<br>\$2,499,000<br>\$1,202,694<br>\$1,158,722<br>23 |
| Listings that Closed                           | Number of Listings<br>Low Price<br>High Price<br>Average Price<br>Median Price<br>Average DOM | 50<br>\$549,000<br>\$3,195,000<br>\$1,159,265<br>\$1,095,556<br>26 |
| Listings that Expired                          | Number of Listings<br>Low Price<br>High Price<br>Average Price<br>Median Price<br>Average DOM | 0 0 0 0 0 0 0 0 0 0 0 0 0 0 0 0 0 0 0                              |
| Average Active Listing Count                   |                                                                                               | 67                                                                 |
| Total Number of Listings (ADD, PND, CLSD, EXP) |                                                                                               | 126                                                                |
| Lowest Price                                   |                                                                                               | \$0                                                                |
| Highest Price                                  |                                                                                               | \$3,195,000                                                        |
| Average Price                                  |                                                                                               | \$906,060                                                          |
| Average DOM (PND, CLSD)                        |                                                                                               | 25                                                                 |