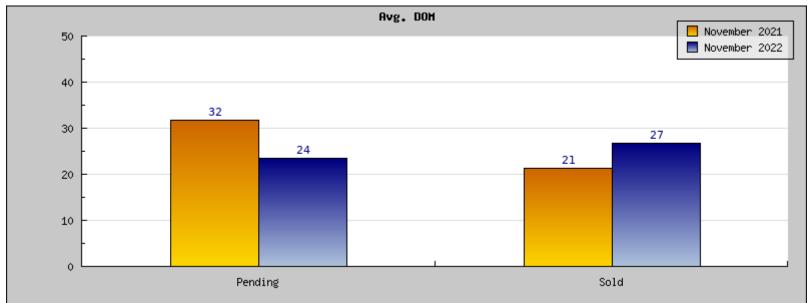

## November 2021

Areas: Berkeley

| Status                                         | Data                                                                                          | Total                                                                 |
|------------------------------------------------|-----------------------------------------------------------------------------------------------|-----------------------------------------------------------------------|
| Listings Added                                 | Number of Listings<br>Low Price<br>High Price<br>Average Price<br>Median Price                | 57<br>\$295,000<br>\$4,795,000<br>\$1,104,915<br>\$945,340            |
| Listings that went Pending                     | Number of Listings<br>Low Price<br>High Price<br>Average Price<br>Median Price<br>Average DOM | 81<br>\$295,000<br>\$8,975,000<br>\$1,265,866<br>\$1,141,037<br>31    |
| Listings that Closed                           | Number of Listings<br>Low Price<br>High Price<br>Average Price<br>Median Price<br>Average DOM | 95<br>\$485,000<br>\$3,695,000<br>\$1,141,118<br>\$1,147,900<br>21    |
| Listings that Expired                          | Number of Listings<br>Low Price<br>High Price<br>Average Price<br>Median Price<br>Average DOM | 4<br>\$1,399,000<br>\$10,000,000<br>\$3,105,500<br>\$3,105,500<br>142 |
| Average Active Listing Count                   |                                                                                               | 75                                                                    |
| Total Number of Listings (ADD, PND, CLSD, EXP) |                                                                                               | 237                                                                   |
| Lowest Price                                   |                                                                                               | \$295,000                                                             |
| Highest Price                                  |                                                                                               | \$10,000,000                                                          |
| Average Price                                  |                                                                                               | \$1,654,350                                                           |
| Average DOM (PND, CLSD)                        |                                                                                               | 26                                                                    |

## November 2022

Areas: Berkeley

| Status                                         | Data                                                                                          | Total                                                              |
|------------------------------------------------|-----------------------------------------------------------------------------------------------|--------------------------------------------------------------------|
| Listings Added                                 | Number of Listings<br>Low Price<br>High Price<br>Average Price<br>Median Price                | 31<br>\$699,000<br>\$2,499,000<br>\$1,262,280<br>\$1,196,055       |
| Listings that went Pending                     | Number of Listings<br>Low Price<br>High Price<br>Average Price<br>Median Price<br>Average DOM | 45<br>\$369,000<br>\$2,499,000<br>\$1,202,694<br>\$1,158,722<br>23 |
| Listings that Closed                           | Number of Listings<br>Low Price<br>High Price<br>Average Price<br>Median Price<br>Average DOM | 50<br>\$549,000<br>\$3,195,000<br>\$1,159,265<br>\$1,095,556<br>26 |
| Listings that Expired                          | Number of Listings<br>Low Price<br>High Price<br>Average Price<br>Median Price<br>Average DOM | 0 0 0 0 0 0 0 0 0 0 0 0 0 0 0 0 0 0 0                              |
| Average Active Listing Count                   |                                                                                               | 67                                                                 |
| Total Number of Listings (ADD, PND, CLSD, EXP) |                                                                                               | 126                                                                |
| Lowest Price                                   |                                                                                               | \$0                                                                |
| Highest Price                                  |                                                                                               | \$3,195,000                                                        |
| Average Price                                  |                                                                                               | \$906,060                                                          |
| Average DOM (PND, CLSD)                        |                                                                                               | 25                                                                 |