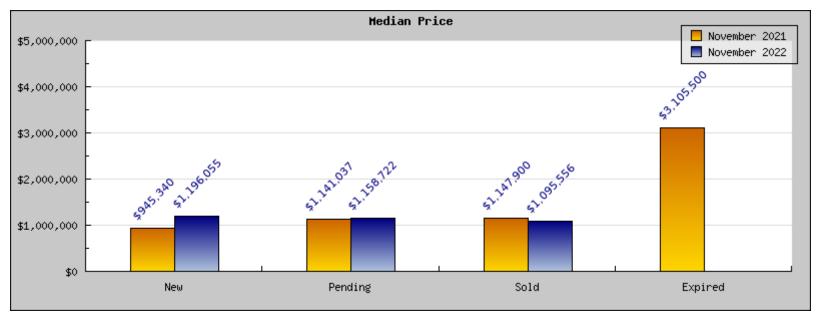

## November 2021

Areas: Berkeley

| Status                                         | Data                                                                                          | Total                                                                 |
|------------------------------------------------|-----------------------------------------------------------------------------------------------|-----------------------------------------------------------------------|
| Listings Added                                 | Number of Listings<br>Low Price<br>High Price<br>Average Price<br>Median Price                | 57<br>\$295,000<br>\$4,795,000<br>\$1,104,915<br>\$945,340            |
| Listings that went Pending                     | Number of Listings<br>Low Price<br>High Price<br>Average Price<br>Median Price<br>Average DOM | 81<br>\$295,000<br>\$8,975,000<br>\$1,265,866<br>\$1,141,037<br>31    |
| Listings that Closed                           | Number of Listings<br>Low Price<br>High Price<br>Average Price<br>Median Price<br>Average DOM | 95<br>\$485,000<br>\$3,695,000<br>\$1,141,118<br>\$1,147,900<br>21    |
| Listings that Expired                          | Number of Listings<br>Low Price<br>High Price<br>Average Price<br>Median Price<br>Average DOM | 4<br>\$1,399,000<br>\$10,000,000<br>\$3,105,500<br>\$3,105,500<br>142 |
| Average Active Listing Count                   |                                                                                               | 75                                                                    |
| Total Number of Listings (ADD, PND, CLSD, EXP) |                                                                                               | 237                                                                   |
| Lowest Price                                   |                                                                                               | \$295,000                                                             |
| Highest Price                                  |                                                                                               | \$10,000,000                                                          |
| Average Price                                  |                                                                                               | \$1,654,350                                                           |
| Average DOM (PND, CLSD)                        |                                                                                               | 26                                                                    |

## November 2022

Areas: Berkeley

| Status                                         | Data                                                                                          | Total                                                              |
|------------------------------------------------|-----------------------------------------------------------------------------------------------|--------------------------------------------------------------------|
| Listings Added                                 | Number of Listings<br>Low Price<br>High Price<br>Average Price<br>Median Price                | 31<br>\$699,000<br>\$2,499,000<br>\$1,262,280<br>\$1,196,055       |
| Listings that went Pending                     | Number of Listings<br>Low Price<br>High Price<br>Average Price<br>Median Price<br>Average DOM | 45<br>\$369,000<br>\$2,499,000<br>\$1,202,694<br>\$1,158,722<br>23 |
| Listings that Closed                           | Number of Listings<br>Low Price<br>High Price<br>Average Price<br>Median Price<br>Average DOM | 50<br>\$549,000<br>\$3,195,000<br>\$1,159,265<br>\$1,095,556<br>26 |
| Listings that Expired                          | Number of Listings<br>Low Price<br>High Price<br>Average Price<br>Median Price<br>Average DOM | 0 0 0 0 0 0 0 0 0 0 0 0 0 0 0 0 0 0 0                              |
| Average Active Listing Count                   |                                                                                               | 67                                                                 |
| Total Number of Listings (ADD, PND, CLSD, EXP) |                                                                                               | 126                                                                |
| Lowest Price                                   |                                                                                               | \$0                                                                |
| Highest Price                                  |                                                                                               | \$3,195,000                                                        |
| Average Price                                  |                                                                                               | \$906,060                                                          |
| Average DOM (PND, CLSD)                        |                                                                                               | 25                                                                 |