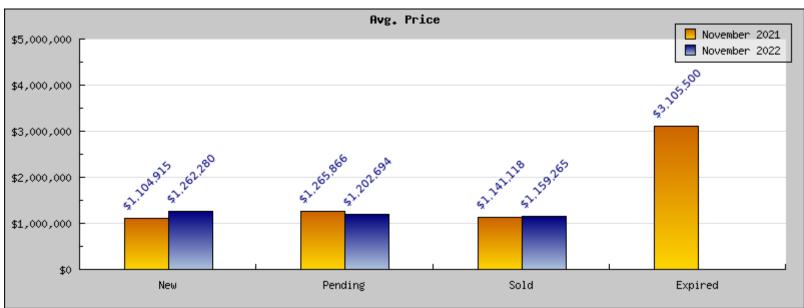

## November 2021

Areas: Berkeley

| Status                                         | Data                                                                                          | Total                                                                 |
|------------------------------------------------|-----------------------------------------------------------------------------------------------|-----------------------------------------------------------------------|
| Listings Added                                 | Number of Listings<br>Low Price<br>High Price<br>Average Price<br>Median Price                | 57<br>\$295,000<br>\$4,795,000<br>\$1,104,915<br>\$945,340            |
| Listings that went Pending                     | Number of Listings<br>Low Price<br>High Price<br>Average Price<br>Median Price<br>Average DOM | 81<br>\$295,000<br>\$8,975,000<br>\$1,265,866<br>\$1,141,037<br>31    |
| Listings that Closed                           | Number of Listings<br>Low Price<br>High Price<br>Average Price<br>Median Price<br>Average DOM | 95<br>\$485,000<br>\$3,695,000<br>\$1,141,118<br>\$1,147,900<br>21    |
| Listings that Expired                          | Number of Listings<br>Low Price<br>High Price<br>Average Price<br>Median Price<br>Average DOM | 4<br>\$1,399,000<br>\$10,000,000<br>\$3,105,500<br>\$3,105,500<br>142 |
| Average Active Listing Count                   |                                                                                               | 75                                                                    |
| Total Number of Listings (ADD, PND, CLSD, EXP) |                                                                                               | 237                                                                   |
| Lowest Price                                   |                                                                                               | \$295,000                                                             |
| Highest Price                                  |                                                                                               | \$10,000,000                                                          |
| Average Price                                  |                                                                                               | \$1,654,350                                                           |
| Average DOM (PND, CLSD)                        |                                                                                               | 26                                                                    |

## November 2022

Areas: Berkeley

| Status                                         | Data                                                                                          | Total                                                              |
|------------------------------------------------|-----------------------------------------------------------------------------------------------|--------------------------------------------------------------------|
| Listings Added                                 | Number of Listings<br>Low Price<br>High Price<br>Average Price<br>Median Price                | 31<br>\$699,000<br>\$2,499,000<br>\$1,262,280<br>\$1,196,055       |
| Listings that went Pending                     | Number of Listings<br>Low Price<br>High Price<br>Average Price<br>Median Price<br>Average DOM | 45<br>\$369,000<br>\$2,499,000<br>\$1,202,694<br>\$1,158,722<br>23 |
| Listings that Closed                           | Number of Listings<br>Low Price<br>High Price<br>Average Price<br>Median Price<br>Average DOM | 50<br>\$549,000<br>\$3,195,000<br>\$1,159,265<br>\$1,095,556<br>26 |
| Listings that Expired                          | Number of Listings<br>Low Price<br>High Price<br>Average Price<br>Median Price<br>Average DOM | 0 0 0 0 0 0 0 0 0 0 0 0 0 0 0 0 0 0 0                              |
| Average Active Listing Count                   |                                                                                               | 67                                                                 |
| Total Number of Listings (ADD, PND, CLSD, EXP) |                                                                                               | 126                                                                |
| Lowest Price                                   |                                                                                               | \$0                                                                |
| Highest Price                                  |                                                                                               | \$3,195,000                                                        |
| Average Price                                  |                                                                                               | \$906,060                                                          |
| Average DOM (PND, CLSD)                        |                                                                                               | 25                                                                 |