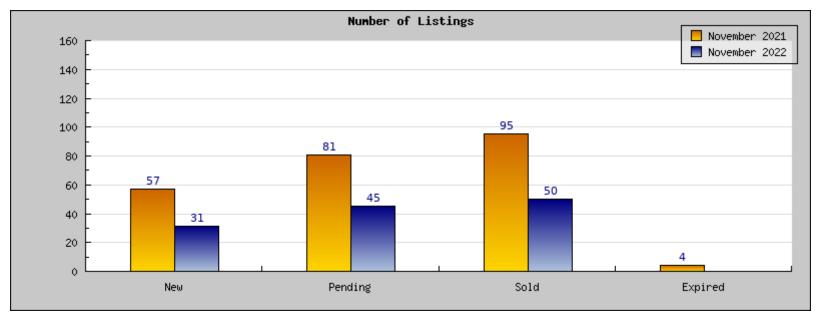

## November 2021

Areas: Berkeley

| Status                                         | Data                                                                                          | Total                                                                 |
|------------------------------------------------|-----------------------------------------------------------------------------------------------|-----------------------------------------------------------------------|
| Listings Added                                 | Number of Listings<br>Low Price<br>High Price<br>Average Price<br>Median Price                | 57<br>\$295,000<br>\$4,795,000<br>\$1,104,915<br>\$945,340            |
| Listings that went Pending                     | Number of Listings<br>Low Price<br>High Price<br>Average Price<br>Median Price<br>Average DOM | 81<br>\$295,000<br>\$8,975,000<br>\$1,265,866<br>\$1,141,037<br>31    |
| Listings that Closed                           | Number of Listings<br>Low Price<br>High Price<br>Average Price<br>Median Price<br>Average DOM | 95<br>\$485,000<br>\$3,695,000<br>\$1,141,118<br>\$1,147,900<br>21    |
| Listings that Expired                          | Number of Listings<br>Low Price<br>High Price<br>Average Price<br>Median Price<br>Average DOM | 4<br>\$1,399,000<br>\$10,000,000<br>\$3,105,500<br>\$3,105,500<br>142 |
| Average Active Listing Count                   |                                                                                               | 75                                                                    |
| Total Number of Listings (ADD, PND, CLSD, EXP) |                                                                                               | 237                                                                   |
| Lowest Price                                   |                                                                                               | \$295,000                                                             |
| Highest Price                                  |                                                                                               | \$10,000,000                                                          |
| Average Price                                  |                                                                                               | \$1,654,350                                                           |
| Average DOM (PND, CLSD)                        |                                                                                               | 26                                                                    |

## November 2022

Areas: Berkeley

| Status                                         | Data                                                                                          | Total                                                              |
|------------------------------------------------|-----------------------------------------------------------------------------------------------|--------------------------------------------------------------------|
| Listings Added                                 | Number of Listings<br>Low Price<br>High Price<br>Average Price<br>Median Price                | 31<br>\$699,000<br>\$2,499,000<br>\$1,262,280<br>\$1,196,055       |
| Listings that went Pending                     | Number of Listings<br>Low Price<br>High Price<br>Average Price<br>Median Price<br>Average DOM | 45<br>\$369,000<br>\$2,499,000<br>\$1,202,694<br>\$1,158,722<br>23 |
| Listings that Closed                           | Number of Listings<br>Low Price<br>High Price<br>Average Price<br>Median Price<br>Average DOM | 50<br>\$549,000<br>\$3,195,000<br>\$1,159,265<br>\$1,095,556<br>26 |
| Listings that Expired                          | Number of Listings<br>Low Price<br>High Price<br>Average Price<br>Median Price<br>Average DOM | 0 0 0 0 0 0 0 0 0 0 0 0 0 0 0 0 0 0 0                              |
| Average Active Listing Count                   |                                                                                               | 67                                                                 |
| Total Number of Listings (ADD, PND, CLSD, EXP) |                                                                                               | 126                                                                |
| Lowest Price                                   |                                                                                               | \$0                                                                |
| Highest Price                                  |                                                                                               | \$3,195,000                                                        |
| Average Price                                  |                                                                                               | \$906,060                                                          |
| Average DOM (PND, CLSD)                        |                                                                                               | 25                                                                 |