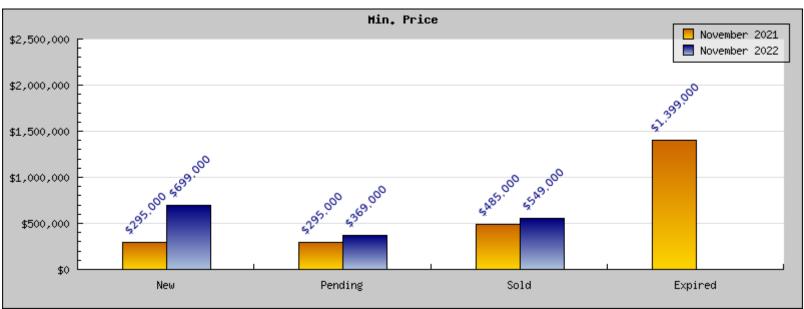

## November 2021

Areas: Berkeley

| Status                                         | Data                                                                                          | Total                                                                 |
|------------------------------------------------|-----------------------------------------------------------------------------------------------|-----------------------------------------------------------------------|
| Listings Added                                 | Number of Listings<br>Low Price<br>High Price<br>Average Price<br>Median Price                | 57<br>\$295,000<br>\$4,795,000<br>\$1,104,915<br>\$945,340            |
| Listings that went Pending                     | Number of Listings<br>Low Price<br>High Price<br>Average Price<br>Median Price<br>Average DOM | 81<br>\$295,000<br>\$8,975,000<br>\$1,265,866<br>\$1,141,037<br>31    |
| Listings that Closed                           | Number of Listings<br>Low Price<br>High Price<br>Average Price<br>Median Price<br>Average DOM | 95<br>\$485,000<br>\$3,695,000<br>\$1,141,118<br>\$1,147,900<br>21    |
| Listings that Expired                          | Number of Listings<br>Low Price<br>High Price<br>Average Price<br>Median Price<br>Average DOM | 4<br>\$1,399,000<br>\$10,000,000<br>\$3,105,500<br>\$3,105,500<br>142 |
| Average Active Listing Count                   |                                                                                               | 75                                                                    |
| Total Number of Listings (ADD, PND, CLSD, EXP) |                                                                                               | 237                                                                   |
| Lowest Price                                   |                                                                                               | \$295,000                                                             |
| Highest Price                                  |                                                                                               | \$10,000,000                                                          |
| Average Price                                  |                                                                                               | \$1,654,350                                                           |
| Average DOM (PND, CLSD)                        |                                                                                               | 26                                                                    |

## November 2022

Areas: Berkeley

| Status                                         | Data                                                                                          | Total                                                              |
|------------------------------------------------|-----------------------------------------------------------------------------------------------|--------------------------------------------------------------------|
| Listings Added                                 | Number of Listings<br>Low Price<br>High Price<br>Average Price<br>Median Price                | 31<br>\$699,000<br>\$2,499,000<br>\$1,262,280<br>\$1,196,055       |
| Listings that went Pending                     | Number of Listings<br>Low Price<br>High Price<br>Average Price<br>Median Price<br>Average DOM | 45<br>\$369,000<br>\$2,499,000<br>\$1,202,694<br>\$1,158,722<br>23 |
| Listings that Closed                           | Number of Listings<br>Low Price<br>High Price<br>Average Price<br>Median Price<br>Average DOM | 50<br>\$549,000<br>\$3,195,000<br>\$1,159,265<br>\$1,095,556<br>26 |
| Listings that Expired                          | Number of Listings<br>Low Price<br>High Price<br>Average Price<br>Median Price<br>Average DOM | 0 0 0 0 0 0 0 0 0 0 0 0 0 0 0 0 0 0 0                              |
| Average Active Listing Count                   |                                                                                               | 67                                                                 |
| Total Number of Listings (ADD, PND, CLSD, EXP) |                                                                                               | 126                                                                |
| Lowest Price                                   |                                                                                               | \$0                                                                |
| Highest Price                                  |                                                                                               | \$3,195,000                                                        |
| Average Price                                  |                                                                                               | \$906,060                                                          |
| Average DOM (PND, CLSD)                        |                                                                                               | 25                                                                 |