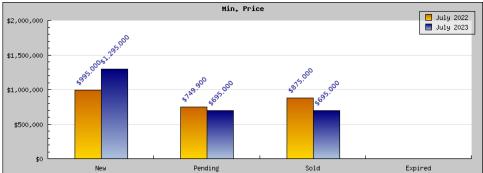

## Areas: Kensington

| Status                                         | Data                                                                                          | Total                                                              |
|------------------------------------------------|-----------------------------------------------------------------------------------------------|--------------------------------------------------------------------|
| Listings Added                                 | Number of Listings<br>Low Price<br>High Price<br>Average Price<br>Median Price                | 8<br>\$995,000<br>\$1,649,000<br>\$1,261,125<br>\$1,274,000        |
| Listings that went Pending                     | Number of Listings<br>Low Price<br>High Price<br>Average Price<br>Median Price<br>Average DOM | 10<br>\$749,900<br>\$1,375,000<br>\$1,155,990<br>\$1,224,500<br>20 |
| Listings that Closed                           | Number of Listings<br>Low Price<br>High Price<br>Average Price<br>Median Price<br>Average DOM | 6<br>\$875,000<br>\$1,579,000<br>\$1,198,833<br>\$1,197,000<br>19  |
| Listings that Expired                          | Number of Listings<br>Low Price<br>High Price<br>Average Price<br>Median Price<br>Average DOM | \$0<br>\$0<br>\$0<br>\$0<br>0                                      |
| Average Active Listing Count                   |                                                                                               | 7                                                                  |
| Total Number of Listings (ADD, PND, CLSD, EXP) |                                                                                               | 24                                                                 |
| Lowest Price                                   |                                                                                               | \$0                                                                |
| Highest Price                                  |                                                                                               | \$1,649,000                                                        |
| Average Price                                  |                                                                                               | \$903,987                                                          |
| Average DOM (PND, CLSD)                        |                                                                                               | 19                                                                 |

| Status                                         | Data                                                                                          | Total                                                             |
|------------------------------------------------|-----------------------------------------------------------------------------------------------|-------------------------------------------------------------------|
| Listings Added                                 | Number of Listings<br>Low Price<br>High Price<br>Average Price<br>Median Price                | 2<br>\$1,295,000<br>\$1,695,000<br>\$1,495,000<br>\$1,495,000     |
| Listings that went Pending                     | Number of Listings<br>Low Price<br>High Price<br>Average Price<br>Median Price<br>Average DOM | 1<br>\$695,000<br>\$695,000<br>\$695,000<br>\$695,000<br>13       |
| Listings that Closed                           | Number of Listings<br>Low Price<br>High Price<br>Average Price<br>Median Price<br>Average DOM | 5<br>\$695,000<br>\$1,598,000<br>\$1,273,600<br>\$1,385,000<br>25 |
| Listings that Expired                          | Number of Listings<br>Low Price<br>High Price<br>Average Price<br>Median Price<br>Average DOM | \$0<br>\$0<br>\$0<br>\$0<br>0                                     |
| Average Active Listing Count                   |                                                                                               | 2                                                                 |
| Total Number of Listings (ADD, PND, CLSD, EXP) |                                                                                               | 8                                                                 |
| Lowest Price                                   |                                                                                               | \$0                                                               |
| Highest Price                                  |                                                                                               | \$1,695,000                                                       |
| Average Price                                  |                                                                                               | \$865,900                                                         |
| Average DOM (PND, CLSD)                        |                                                                                               | 19                                                                |