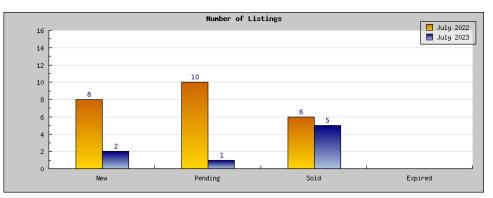

## Areas: Kensington

| Status                                         | Data                                                                                          | Total                                                              |
|------------------------------------------------|-----------------------------------------------------------------------------------------------|--------------------------------------------------------------------|
| Listings Added                                 | Number of Listings<br>Low Price<br>High Price<br>Average Price<br>Median Price                | 8<br>\$995,000<br>\$1,649,000<br>\$1,261,125<br>\$1,274,000        |
| Listings that went Pending                     | Number of Listings<br>Low Price<br>High Price<br>Average Price<br>Median Price<br>Average DOM | 10<br>\$749,900<br>\$1,375,000<br>\$1,155,990<br>\$1,224,500<br>20 |
| Listings that Closed                           | Number of Listings<br>Low Price<br>High Price<br>Average Price<br>Median Price<br>Average DOM | 6<br>\$875,000<br>\$1,579,000<br>\$1,198,833<br>\$1,197,000<br>19  |
| Listings that Expired                          | Number of Listings<br>Low Price<br>High Price<br>Average Price<br>Median Price<br>Average DOM | \$0<br>\$0<br>\$0<br>\$0<br>0                                      |
| Average Active Listing Count                   |                                                                                               | 7                                                                  |
| Total Number of Listings (ADD, PND, CLSD, EXP) |                                                                                               | 24                                                                 |
| Lowest Price                                   |                                                                                               | \$0                                                                |
| Highest Price                                  |                                                                                               | \$1,649,000                                                        |
| Average Price                                  |                                                                                               | \$903,987                                                          |
| Average DOM (PND, CLSD)                        |                                                                                               | 19                                                                 |

| Status                                         | Data                                                                                          | Total                                                             |
|------------------------------------------------|-----------------------------------------------------------------------------------------------|-------------------------------------------------------------------|
| Listings Added                                 | Number of Listings<br>Low Price<br>High Price<br>Average Price<br>Median Price                | 2<br>\$1,295,000<br>\$1,695,000<br>\$1,495,000<br>\$1,495,000     |
| Listings that went Pending                     | Number of Listings<br>Low Price<br>High Price<br>Average Price<br>Median Price<br>Average DOM | 1<br>\$695,000<br>\$695,000<br>\$695,000<br>\$695,000<br>13       |
| Listings that Closed                           | Number of Listings<br>Low Price<br>High Price<br>Average Price<br>Median Price<br>Average DOM | 5<br>\$695,000<br>\$1,598,000<br>\$1,273,600<br>\$1,385,000<br>25 |
| Listings that Expired                          | Number of Listings<br>Low Price<br>High Price<br>Average Price<br>Median Price<br>Average DOM | \$0<br>\$0<br>\$0<br>\$0<br>0                                     |
| Average Active Listing Count                   |                                                                                               | 2                                                                 |
| Total Number of Listings (ADD, PND, CLSD, EXP) |                                                                                               | 8                                                                 |
| Lowest Price                                   |                                                                                               | \$0                                                               |
| Highest Price                                  |                                                                                               | \$1,695,000                                                       |
| Average Price                                  |                                                                                               | \$865,900                                                         |
| Average DOM (PND, CLSD)                        |                                                                                               | 19                                                                |