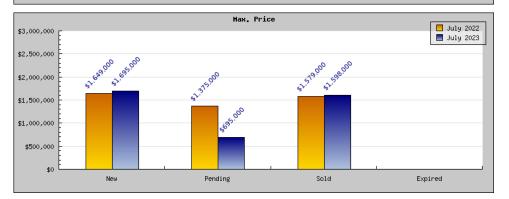

## Areas: Kensington

| Status                                         | Data                                                                                          | Total                                                              |
|------------------------------------------------|-----------------------------------------------------------------------------------------------|--------------------------------------------------------------------|
| Listings Added                                 | Number of Listings<br>Low Price<br>High Price<br>Average Price<br>Median Price                | 8<br>\$995,000<br>\$1,649,000<br>\$1,261,125<br>\$1,274,000        |
| Listings that went Pending                     | Number of Listings<br>Low Price<br>High Price<br>Average Price<br>Median Price<br>Average DOM | 10<br>\$749,900<br>\$1,375,000<br>\$1,155,990<br>\$1,224,500<br>20 |
| Listings that Closed                           | Number of Listings<br>Low Price<br>High Price<br>Average Price<br>Median Price<br>Average DOM | 6<br>\$875,000<br>\$1,579,000<br>\$1,198,833<br>\$1,197,000<br>19  |
| Listings that Expired                          | Number of Listings<br>Low Price<br>High Price<br>Average Price<br>Median Price<br>Average DOM | \$0<br>\$0<br>\$0<br>\$0<br>0                                      |
| Average Active Listing Count                   |                                                                                               | 7                                                                  |
| Total Number of Listings (ADD, PND, CLSD, EXP) |                                                                                               | 24                                                                 |
| Lowest Price                                   |                                                                                               | \$0                                                                |
| Highest Price                                  |                                                                                               | \$1,649,000                                                        |
| Average Price                                  |                                                                                               | \$903,987                                                          |
| Average DOM (PND, CLSD)                        |                                                                                               | 19                                                                 |

| Status                                         | Data                                                                                          | Total                                                             |
|------------------------------------------------|-----------------------------------------------------------------------------------------------|-------------------------------------------------------------------|
| Listings Added                                 | Number of Listings<br>Low Price<br>High Price<br>Average Price<br>Median Price                | 2<br>\$1,295,000<br>\$1,695,000<br>\$1,495,000<br>\$1,495,000     |
| Listings that went Pending                     | Number of Listings<br>Low Price<br>High Price<br>Average Price<br>Median Price<br>Average DOM | 1<br>\$695,000<br>\$695,000<br>\$695,000<br>\$695,000<br>13       |
| Listings that Closed                           | Number of Listings<br>Low Price<br>High Price<br>Average Price<br>Median Price<br>Average DOM | 5<br>\$695,000<br>\$1,598,000<br>\$1,273,600<br>\$1,385,000<br>25 |
| Listings that Expired                          | Number of Listings<br>Low Price<br>High Price<br>Average Price<br>Median Price<br>Average DOM | \$0<br>\$0<br>\$0<br>\$0<br>0                                     |
| Average Active Listing Count                   |                                                                                               | 2                                                                 |
| Total Number of Listings (ADD, PND, CLSD, EXP) |                                                                                               | 8                                                                 |
| Lowest Price                                   |                                                                                               | \$0                                                               |
| Highest Price                                  |                                                                                               | \$1,695,000                                                       |
| Average Price                                  |                                                                                               | \$865,900                                                         |
| Average DOM (PND, CLSD)                        |                                                                                               | 19                                                                |