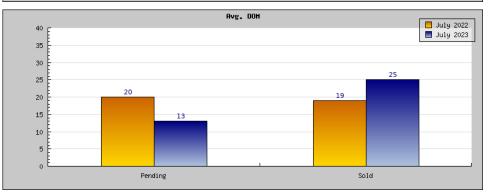

## Areas: Kensington

| Status                                         | Data                                                                                          | Total                                                              |
|------------------------------------------------|-----------------------------------------------------------------------------------------------|--------------------------------------------------------------------|
| Listings Added                                 | Number of Listings<br>Low Price<br>High Price<br>Average Price<br>Median Price                | 8<br>\$995,000<br>\$1,649,000<br>\$1,261,125<br>\$1,274,000        |
| Listings that went Pending                     | Number of Listings<br>Low Price<br>High Price<br>Average Price<br>Median Price<br>Average DOM | 10<br>\$749,900<br>\$1,375,000<br>\$1,155,990<br>\$1,224,500<br>20 |
| Listings that Closed                           | Number of Listings<br>Low Price<br>High Price<br>Average Price<br>Median Price<br>Average DOM | 6<br>\$875,000<br>\$1,579,000<br>\$1,198,833<br>\$1,197,000<br>19  |
| Listings that Expired                          | Number of Listings<br>Low Price<br>High Price<br>Average Price<br>Median Price<br>Average DOM | \$0<br>\$0<br>\$0<br>\$0<br>0                                      |
| Average Active Listing Count                   |                                                                                               | 7                                                                  |
| Total Number of Listings (ADD, PND, CLSD, EXP) |                                                                                               | 24                                                                 |
| Lowest Price                                   |                                                                                               | \$0                                                                |
| Highest Price                                  |                                                                                               | \$1,649,000                                                        |
| Average Price                                  |                                                                                               | \$903,987                                                          |
| Average DOM (PND, CLSD)                        |                                                                                               | 19                                                                 |

| Status                                         | Data                                                                                          | Total                                                             |
|------------------------------------------------|-----------------------------------------------------------------------------------------------|-------------------------------------------------------------------|
| Listings Added                                 | Number of Listings<br>Low Price<br>High Price<br>Average Price<br>Median Price                | 2<br>\$1,295,000<br>\$1,695,000<br>\$1,495,000<br>\$1,495,000     |
| Listings that went Pending                     | Number of Listings<br>Low Price<br>High Price<br>Average Price<br>Median Price<br>Average DOM | 1<br>\$695,000<br>\$695,000<br>\$695,000<br>\$695,000<br>13       |
| Listings that Closed                           | Number of Listings<br>Low Price<br>High Price<br>Average Price<br>Median Price<br>Average DOM | 5<br>\$695,000<br>\$1,598,000<br>\$1,273,600<br>\$1,385,000<br>25 |
| Listings that Expired                          | Number of Listings<br>Low Price<br>High Price<br>Average Price<br>Median Price<br>Average DOM | \$0<br>\$0<br>\$0<br>\$0<br>0                                     |
| Average Active Listing Count                   |                                                                                               | 2                                                                 |
| Total Number of Listings (ADD, PND, CLSD, EXP) |                                                                                               | 8                                                                 |
| Lowest Price                                   |                                                                                               | \$0                                                               |
| Highest Price                                  |                                                                                               | \$1,695,000                                                       |
| Average Price                                  |                                                                                               | \$865,900                                                         |
| Average DOM (PND, CLSD)                        |                                                                                               | 19                                                                |