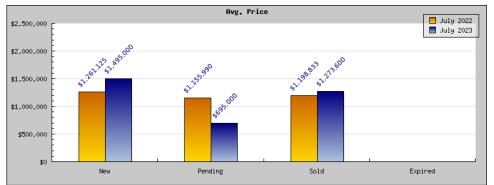

## Areas: Kensington

| Status                                         | Data                                                                                          | Total                                                              |
|------------------------------------------------|-----------------------------------------------------------------------------------------------|--------------------------------------------------------------------|
| Listings Added                                 | Number of Listings<br>Low Price<br>High Price<br>Average Price<br>Median Price                | 8<br>\$995,000<br>\$1,649,000<br>\$1,261,125<br>\$1,274,000        |
| Listings that went Pending                     | Number of Listings<br>Low Price<br>High Price<br>Average Price<br>Median Price<br>Average DOM | 10<br>\$749,900<br>\$1,375,000<br>\$1,155,990<br>\$1,224,500<br>20 |
| Listings that Closed                           | Number of Listings<br>Low Price<br>High Price<br>Average Price<br>Median Price<br>Average DOM | 6<br>\$875,000<br>\$1,579,000<br>\$1,198,833<br>\$1,197,000<br>19  |
| Listings that Expired                          | Number of Listings<br>Low Price<br>High Price<br>Average Price<br>Median Price<br>Average DOM | \$0<br>\$0<br>\$0<br>\$0<br>0                                      |
| Average Active Listing Count                   |                                                                                               | 7                                                                  |
| Total Number of Listings (ADD, PND, CLSD, EXP) |                                                                                               | 24                                                                 |
| Lowest Price                                   |                                                                                               | \$0                                                                |
| Highest Price                                  |                                                                                               | \$1,649,000                                                        |
| Average Price                                  |                                                                                               | \$903,987                                                          |
| Average DOM (PND, CLSD)                        |                                                                                               | 19                                                                 |

| Status                                         | Data                                                                                          | Total                                                             |
|------------------------------------------------|-----------------------------------------------------------------------------------------------|-------------------------------------------------------------------|
| Listings Added                                 | Number of Listings<br>Low Price<br>High Price<br>Average Price<br>Median Price                | 2<br>\$1,295,000<br>\$1,695,000<br>\$1,495,000<br>\$1,495,000     |
| Listings that went Pending                     | Number of Listings<br>Low Price<br>High Price<br>Average Price<br>Median Price<br>Average DOM | 1<br>\$695,000<br>\$695,000<br>\$695,000<br>\$695,000<br>13       |
| Listings that Closed                           | Number of Listings<br>Low Price<br>High Price<br>Average Price<br>Median Price<br>Average DOM | 5<br>\$695,000<br>\$1,598,000<br>\$1,273,600<br>\$1,385,000<br>25 |
| Listings that Expired                          | Number of Listings<br>Low Price<br>High Price<br>Average Price<br>Median Price<br>Average DOM | \$0<br>\$0<br>\$0<br>\$0<br>0                                     |
| Average Active Listing Count                   |                                                                                               | 2                                                                 |
| Total Number of Listings (ADD, PND, CLSD, EXP) |                                                                                               | 8                                                                 |
| Lowest Price                                   |                                                                                               | \$0                                                               |
| Highest Price                                  |                                                                                               | \$1,695,000                                                       |
| Average Price                                  |                                                                                               | \$865,900                                                         |
| Average DOM (PND, CLSD)                        |                                                                                               | 19                                                                |