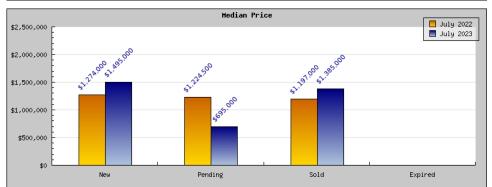

## Areas: Kensington

| Status                                         | Data                                                                                          | Total                                                              |
|------------------------------------------------|-----------------------------------------------------------------------------------------------|--------------------------------------------------------------------|
| Listings Added                                 | Number of Listings<br>Low Price<br>High Price<br>Average Price<br>Median Price                | 8<br>\$995,000<br>\$1,649,000<br>\$1,261,125<br>\$1,274,000        |
| Listings that went Pending                     | Number of Listings<br>Low Price<br>High Price<br>Average Price<br>Median Price<br>Average DOM | 10<br>\$749,900<br>\$1,375,000<br>\$1,155,990<br>\$1,224,500<br>20 |
| Listings that Closed                           | Number of Listings<br>Low Price<br>High Price<br>Average Price<br>Median Price<br>Average DOM | 6<br>\$875,000<br>\$1,579,000<br>\$1,198,833<br>\$1,197,000<br>19  |
| Listings that Expired                          | Number of Listings<br>Low Price<br>High Price<br>Average Price<br>Median Price<br>Average DOM | \$0<br>\$0<br>\$0<br>\$0<br>0                                      |
| Average Active Listing Count                   |                                                                                               | 7                                                                  |
| Total Number of Listings (ADD, PND, CLSD, EXP) |                                                                                               | 24                                                                 |
| Lowest Price                                   |                                                                                               | \$0                                                                |
| Highest Price                                  |                                                                                               | \$1,649,000                                                        |
| Average Price                                  |                                                                                               | \$903,987                                                          |
| Average DOM (PND, CLSD)                        |                                                                                               | 19                                                                 |

| Status                                         | Data                                                                                          | Total                                                             |
|------------------------------------------------|-----------------------------------------------------------------------------------------------|-------------------------------------------------------------------|
| Listings Added                                 | Number of Listings<br>Low Price<br>High Price<br>Average Price<br>Median Price                | 2<br>\$1,295,000<br>\$1,695,000<br>\$1,495,000<br>\$1,495,000     |
| Listings that went Pending                     | Number of Listings<br>Low Price<br>High Price<br>Average Price<br>Median Price<br>Average DOM | 1<br>\$695,000<br>\$695,000<br>\$695,000<br>\$695,000<br>13       |
| Listings that Closed                           | Number of Listings<br>Low Price<br>High Price<br>Average Price<br>Median Price<br>Average DOM | 5<br>\$695,000<br>\$1,598,000<br>\$1,273,600<br>\$1,385,000<br>25 |
| Listings that Expired                          | Number of Listings<br>Low Price<br>High Price<br>Average Price<br>Median Price<br>Average DOM | \$0<br>\$0<br>\$0<br>\$0<br>0                                     |
| Average Active Listing Count                   |                                                                                               | 2                                                                 |
| Total Number of Listings (ADD, PND, CLSD, EXP) |                                                                                               | 8                                                                 |
| Lowest Price                                   |                                                                                               | \$0                                                               |
| Highest Price                                  |                                                                                               | \$1,695,000                                                       |
| Average Price                                  |                                                                                               | \$865,900                                                         |
| Average DOM (PND, CLSD)                        |                                                                                               | 19                                                                |