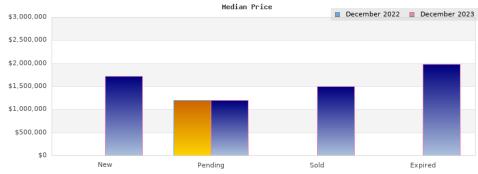

## Cities: Kensington

| Status                                         | Data                                                                                          | Total                                                               |
|------------------------------------------------|-----------------------------------------------------------------------------------------------|---------------------------------------------------------------------|
| Listings Added                                 | Number of Listings<br>Low Price<br>High Price<br>Average Price<br>Median Price                | \$0<br>\$0<br>\$0<br>\$0                                            |
| Listings that went Pending                     | Number of Listings<br>Low Price<br>High Price<br>Average Price<br>Median Price<br>Average DOM | 1<br>\$1,195,000<br>\$1,195,000<br>\$1,195,000<br>\$1,195,000<br>48 |
| Listings that Closed                           | Number of Listings<br>Low Price<br>High Price<br>Average Price<br>Median Price<br>Average DOM | \$0<br>\$0<br>\$0<br>\$0<br>0                                       |
| Listings that Expired                          | Number of Listings<br>Low Price<br>High Price<br>Average Price<br>Median Price<br>Average DOM | \$0<br>\$0<br>\$0<br>\$0<br>0                                       |
| Average Active Listing Count                   |                                                                                               | 3                                                                   |
| Total Number of Listings (ADD, PND, CLSD, EXP) |                                                                                               | 1                                                                   |
| Lowest Price                                   |                                                                                               | \$0                                                                 |
| Highest Price                                  |                                                                                               | \$1,195,000                                                         |
| Average Price                                  |                                                                                               | \$298,750                                                           |
| Average DOM (PND, CLSD, EXP)                   |                                                                                               | 16                                                                  |

## Cities: Kensingtor

| Cities: Kensington                             |                                                                                               |                                                                     |  |
|------------------------------------------------|-----------------------------------------------------------------------------------------------|---------------------------------------------------------------------|--|
| Status                                         | Data                                                                                          | Total                                                               |  |
| Listings Added                                 | Number of Listings<br>Low Price<br>High Price<br>Average Price<br>Median Price                | 4<br>\$1,390,000<br>\$2,000,000<br>\$1,720,000<br>\$1,720,000       |  |
| Listings that went Pending                     | Number of Listings<br>Low Price<br>High Price<br>Average Price<br>Median Price<br>Average DOM | 6<br>\$1,195,000<br>\$1,498,000<br>\$1,297,668<br>\$1,200,000<br>13 |  |
| Listings that Closed                           | Number of Listings<br>Low Price<br>High Price<br>Average Price<br>Median Price<br>Average DOM | 2<br>\$1,498,000<br>\$1,498,000<br>\$1,498,000<br>\$1,498,000       |  |
| Listings that Expired                          | Number of Listings<br>Low Price<br>High Price<br>Average Price<br>Median Price<br>Average DOM | 2<br>\$1,988,000<br>\$1,988,000<br>\$1,988,000<br>\$1,988,000<br>52 |  |
| Average Active Listing Count                   |                                                                                               | 3                                                                   |  |
| Total Number of Listings (ADD, PND, CLSD, EXP) |                                                                                               | 14                                                                  |  |
| Lowest Price                                   |                                                                                               | \$1,195,000                                                         |  |
| Highest Price                                  |                                                                                               | \$2,000,000                                                         |  |
| Average Price                                  |                                                                                               | \$1,625,917                                                         |  |
| Average DOM (PND, CLSD, EXP)                   |                                                                                               | 26                                                                  |  |