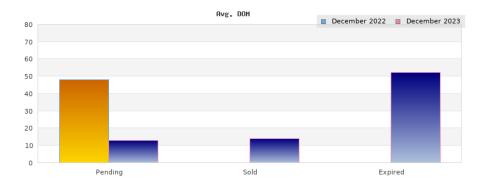

## Cities: Kensington

| Status                                         | Data                                                                                          | Total                                                               |
|------------------------------------------------|-----------------------------------------------------------------------------------------------|---------------------------------------------------------------------|
| Listings Added                                 | Number of Listings<br>Low Price<br>High Price<br>Average Price<br>Median Price                | \$0<br>\$0<br>\$0<br>\$0                                            |
| Listings that went Pending                     | Number of Listings<br>Low Price<br>High Price<br>Average Price<br>Median Price<br>Average DOM | 1<br>\$1,195,000<br>\$1,195,000<br>\$1,195,000<br>\$1,195,000<br>48 |
| Listings that Closed                           | Number of Listings<br>Low Price<br>High Price<br>Average Price<br>Median Price<br>Average DOM | \$0<br>\$0<br>\$0<br>\$0<br>0                                       |
| Listings that Expired                          | Number of Listings<br>Low Price<br>High Price<br>Average Price<br>Median Price<br>Average DOM | \$0<br>\$0<br>\$0<br>\$0<br>0                                       |
| Average Active Listing Count                   |                                                                                               | 3                                                                   |
| Total Number of Listings (ADD, PND, CLSD, EXP) |                                                                                               | 1                                                                   |
| Lowest Price                                   |                                                                                               | \$0                                                                 |
| Highest Price                                  |                                                                                               | \$1,195,000                                                         |
| Average Price                                  |                                                                                               | \$298,750                                                           |
| Average DOM (PND, CLSD, EXP)                   |                                                                                               | 16                                                                  |

## Cities: Kensingtor

| Cities: Kensington                             |                                                                                               |                                                                     |  |
|------------------------------------------------|-----------------------------------------------------------------------------------------------|---------------------------------------------------------------------|--|
| Status                                         | Data                                                                                          | Total                                                               |  |
| Listings Added                                 | Number of Listings<br>Low Price<br>High Price<br>Average Price<br>Median Price                | 4<br>\$1,390,000<br>\$2,000,000<br>\$1,720,000<br>\$1,720,000       |  |
| Listings that went Pending                     | Number of Listings<br>Low Price<br>High Price<br>Average Price<br>Median Price<br>Average DOM | 6<br>\$1,195,000<br>\$1,498,000<br>\$1,297,668<br>\$1,200,000<br>13 |  |
| Listings that Closed                           | Number of Listings<br>Low Price<br>High Price<br>Average Price<br>Median Price<br>Average DOM | 2<br>\$1,498,000<br>\$1,498,000<br>\$1,498,000<br>\$1,498,000       |  |
| Listings that Expired                          | Number of Listings<br>Low Price<br>High Price<br>Average Price<br>Median Price<br>Average DOM | 2<br>\$1,988,000<br>\$1,988,000<br>\$1,988,000<br>\$1,988,000<br>52 |  |
| Average Active Listing Count                   |                                                                                               | 3                                                                   |  |
| Total Number of Listings (ADD, PND, CLSD, EXP) |                                                                                               | 14                                                                  |  |
| Lowest Price                                   |                                                                                               | \$1,195,000                                                         |  |
| Highest Price                                  |                                                                                               | \$2,000,000                                                         |  |
| Average Price                                  |                                                                                               | \$1,625,917                                                         |  |
| Average DOM (PND, CLSD, EXP)                   |                                                                                               | 26                                                                  |  |