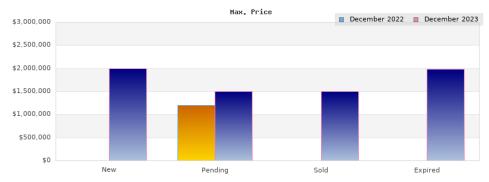

## Cities: Kensington

| Status                                         | Data                                                                                          | Total                                                               |
|------------------------------------------------|-----------------------------------------------------------------------------------------------|---------------------------------------------------------------------|
| Listings Added                                 | Number of Listings<br>Low Price<br>High Price<br>Average Price<br>Median Price                | \$0<br>\$0<br>\$0<br>\$0                                            |
| Listings that went Pending                     | Number of Listings<br>Low Price<br>High Price<br>Average Price<br>Median Price<br>Average DOM | 1<br>\$1,195,000<br>\$1,195,000<br>\$1,195,000<br>\$1,195,000<br>48 |
| Listings that Closed                           | Number of Listings<br>Low Price<br>High Price<br>Average Price<br>Median Price<br>Average DOM | \$0<br>\$0<br>\$0<br>\$0<br>0                                       |
| Listings that Expired                          | Number of Listings<br>Low Price<br>High Price<br>Average Price<br>Median Price<br>Average DOM | \$0<br>\$0<br>\$0<br>\$0<br>0                                       |
| Average Active Listing Count                   |                                                                                               | 3                                                                   |
| Total Number of Listings (ADD, PND, CLSD, EXP) |                                                                                               | 1                                                                   |
| Lowest Price                                   |                                                                                               | \$0                                                                 |
| Highest Price                                  |                                                                                               | \$1,195,000                                                         |
| Average Price                                  |                                                                                               | \$298,750                                                           |
| Average DOM (PND, CLSD, EXP)                   |                                                                                               | 16                                                                  |

## Cities: Kensingtor

| Cities: Kensington                             |                                                                                               |                                                                     |  |
|------------------------------------------------|-----------------------------------------------------------------------------------------------|---------------------------------------------------------------------|--|
| Status                                         | Data                                                                                          | Total                                                               |  |
| Listings Added                                 | Number of Listings<br>Low Price<br>High Price<br>Average Price<br>Median Price                | 4<br>\$1,390,000<br>\$2,000,000<br>\$1,720,000<br>\$1,720,000       |  |
| Listings that went Pending                     | Number of Listings<br>Low Price<br>High Price<br>Average Price<br>Median Price<br>Average DOM | 6<br>\$1,195,000<br>\$1,498,000<br>\$1,297,668<br>\$1,200,000<br>13 |  |
| Listings that Closed                           | Number of Listings<br>Low Price<br>High Price<br>Average Price<br>Median Price<br>Average DOM | 2<br>\$1,498,000<br>\$1,498,000<br>\$1,498,000<br>\$1,498,000       |  |
| Listings that Expired                          | Number of Listings<br>Low Price<br>High Price<br>Average Price<br>Median Price<br>Average DOM | 2<br>\$1,988,000<br>\$1,988,000<br>\$1,988,000<br>\$1,988,000<br>52 |  |
| Average Active Listing Count                   |                                                                                               | 3                                                                   |  |
| Total Number of Listings (ADD, PND, CLSD, EXP) |                                                                                               | 14                                                                  |  |
| Lowest Price                                   |                                                                                               | \$1,195,000                                                         |  |
| Highest Price                                  |                                                                                               | \$2,000,000                                                         |  |
| Average Price                                  |                                                                                               | \$1,625,917                                                         |  |
| Average DOM (PND, CLSD, EXP)                   |                                                                                               | 26                                                                  |  |