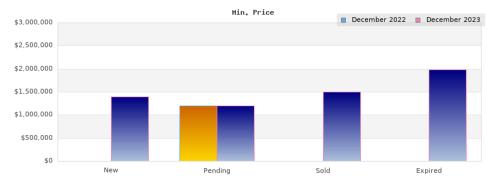

## Cities: Kensington

| Status                                         | Data                                                                                          | Total                                                               |
|------------------------------------------------|-----------------------------------------------------------------------------------------------|---------------------------------------------------------------------|
| Listings Added                                 | Number of Listings<br>Low Price<br>High Price<br>Average Price<br>Median Price                | \$0<br>\$0<br>\$0<br>\$0                                            |
| Listings that went Pending                     | Number of Listings<br>Low Price<br>High Price<br>Average Price<br>Median Price<br>Average DOM | 1<br>\$1,195,000<br>\$1,195,000<br>\$1,195,000<br>\$1,195,000<br>48 |
| Listings that Closed                           | Number of Listings<br>Low Price<br>High Price<br>Average Price<br>Median Price<br>Average DOM | \$0<br>\$0<br>\$0<br>\$0<br>0                                       |
| Listings that Expired                          | Number of Listings<br>Low Price<br>High Price<br>Average Price<br>Median Price<br>Average DOM | \$0<br>\$0<br>\$0<br>\$0<br>0                                       |
| Average Active Listing Count                   |                                                                                               | 3                                                                   |
| Total Number of Listings (ADD, PND, CLSD, EXP) |                                                                                               | 1                                                                   |
| Lowest Price                                   |                                                                                               | \$0                                                                 |
| Highest Price                                  |                                                                                               | \$1,195,000                                                         |
| Average Price                                  |                                                                                               | \$298,750                                                           |
| Average DOM (PND, CLSD, EXP)                   |                                                                                               | 16                                                                  |

## Cities: Kensingtor

| Cities: Kensington                             |                                                                                               |                                                                     |  |
|------------------------------------------------|-----------------------------------------------------------------------------------------------|---------------------------------------------------------------------|--|
| Status                                         | Data                                                                                          | Total                                                               |  |
| Listings Added                                 | Number of Listings<br>Low Price<br>High Price<br>Average Price<br>Median Price                | 4<br>\$1,390,000<br>\$2,000,000<br>\$1,720,000<br>\$1,720,000       |  |
| Listings that went Pending                     | Number of Listings<br>Low Price<br>High Price<br>Average Price<br>Median Price<br>Average DOM | 6<br>\$1,195,000<br>\$1,498,000<br>\$1,297,668<br>\$1,200,000<br>13 |  |
| Listings that Closed                           | Number of Listings<br>Low Price<br>High Price<br>Average Price<br>Median Price<br>Average DOM | 2<br>\$1,498,000<br>\$1,498,000<br>\$1,498,000<br>\$1,498,000       |  |
| Listings that Expired                          | Number of Listings<br>Low Price<br>High Price<br>Average Price<br>Median Price<br>Average DOM | 2<br>\$1,988,000<br>\$1,988,000<br>\$1,988,000<br>\$1,988,000<br>52 |  |
| Average Active Listing Count                   |                                                                                               | 3                                                                   |  |
| Total Number of Listings (ADD, PND, CLSD, EXP) |                                                                                               | 14                                                                  |  |
| Lowest Price                                   |                                                                                               | \$1,195,000                                                         |  |
| Highest Price                                  |                                                                                               | \$2,000,000                                                         |  |
| Average Price                                  |                                                                                               | \$1,625,917                                                         |  |
| Average DOM (PND, CLSD, EXP)                   |                                                                                               | 26                                                                  |  |