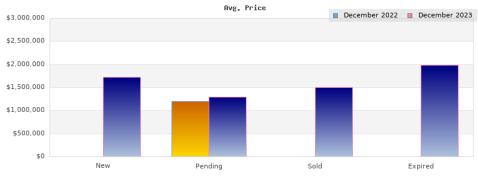

## Cities: Kensington

| Status                                         | Data                                                                                          | Total                                                               |
|------------------------------------------------|-----------------------------------------------------------------------------------------------|---------------------------------------------------------------------|
| Listings Added                                 | Number of Listings<br>Low Price<br>High Price<br>Average Price<br>Median Price                | \$0<br>\$0<br>\$0<br>\$0                                            |
| Listings that went Pending                     | Number of Listings<br>Low Price<br>High Price<br>Average Price<br>Median Price<br>Average DOM | 1<br>\$1,195,000<br>\$1,195,000<br>\$1,195,000<br>\$1,195,000<br>48 |
| Listings that Closed                           | Number of Listings<br>Low Price<br>High Price<br>Average Price<br>Median Price<br>Average DOM | \$0<br>\$0<br>\$0<br>\$0<br>0                                       |
| Listings that Expired                          | Number of Listings<br>Low Price<br>High Price<br>Average Price<br>Median Price<br>Average DOM | \$0<br>\$0<br>\$0<br>\$0<br>0                                       |
| Average Active Listing Count                   |                                                                                               | 3                                                                   |
| Total Number of Listings (ADD, PND, CLSD, EXP) |                                                                                               | 1                                                                   |
| Lowest Price                                   |                                                                                               | \$0                                                                 |
| Highest Price                                  |                                                                                               | \$1,195,000                                                         |
| Average Price                                  |                                                                                               | \$298,750                                                           |
| Average DOM (PND, CLSD, EXP)                   |                                                                                               | 16                                                                  |

## Cities: Kensingtor

| Cities: Kensington                             |                                                                                               |                                                                     |  |
|------------------------------------------------|-----------------------------------------------------------------------------------------------|---------------------------------------------------------------------|--|
| Status                                         | Data                                                                                          | Total                                                               |  |
| Listings Added                                 | Number of Listings<br>Low Price<br>High Price<br>Average Price<br>Median Price                | 4<br>\$1,390,000<br>\$2,000,000<br>\$1,720,000<br>\$1,720,000       |  |
| Listings that went Pending                     | Number of Listings<br>Low Price<br>High Price<br>Average Price<br>Median Price<br>Average DOM | 6<br>\$1,195,000<br>\$1,498,000<br>\$1,297,668<br>\$1,200,000<br>13 |  |
| Listings that Closed                           | Number of Listings<br>Low Price<br>High Price<br>Average Price<br>Median Price<br>Average DOM | 2<br>\$1,498,000<br>\$1,498,000<br>\$1,498,000<br>\$1,498,000       |  |
| Listings that Expired                          | Number of Listings<br>Low Price<br>High Price<br>Average Price<br>Median Price<br>Average DOM | 2<br>\$1,988,000<br>\$1,988,000<br>\$1,988,000<br>\$1,988,000<br>52 |  |
| Average Active Listing Count                   |                                                                                               | 3                                                                   |  |
| Total Number of Listings (ADD, PND, CLSD, EXP) |                                                                                               | 14                                                                  |  |
| Lowest Price                                   |                                                                                               | \$1,195,000                                                         |  |
| Highest Price                                  |                                                                                               | \$2,000,000                                                         |  |
| Average Price                                  |                                                                                               | \$1,625,917                                                         |  |
| Average DOM (PND, CLSD, EXP)                   |                                                                                               | 26                                                                  |  |