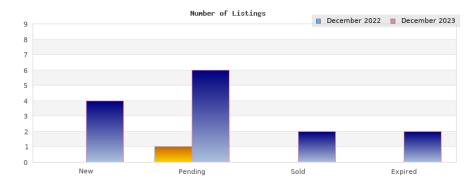

## Cities: Kensington

| Status                                         | Data                                                                                          | Total                                                               |
|------------------------------------------------|-----------------------------------------------------------------------------------------------|---------------------------------------------------------------------|
| Listings Added                                 | Number of Listings<br>Low Price<br>High Price<br>Average Price<br>Median Price                | \$0<br>\$0<br>\$0<br>\$0                                            |
| Listings that went Pending                     | Number of Listings<br>Low Price<br>High Price<br>Average Price<br>Median Price<br>Average DOM | 1<br>\$1,195,000<br>\$1,195,000<br>\$1,195,000<br>\$1,195,000<br>48 |
| Listings that Closed                           | Number of Listings<br>Low Price<br>High Price<br>Average Price<br>Median Price<br>Average DOM | \$0<br>\$0<br>\$0<br>\$0<br>0                                       |
| Listings that Expired                          | Number of Listings<br>Low Price<br>High Price<br>Average Price<br>Median Price<br>Average DOM | \$0<br>\$0<br>\$0<br>\$0<br>0                                       |
| Average Active Listing Count                   |                                                                                               | 3                                                                   |
| Total Number of Listings (ADD, PND, CLSD, EXP) |                                                                                               | 1                                                                   |
| Lowest Price                                   |                                                                                               | \$0                                                                 |
| Highest Price                                  |                                                                                               | \$1,195,000                                                         |
| Average Price                                  |                                                                                               | \$298,750                                                           |
| Average DOM (PND, CLSD, EXP)                   |                                                                                               | 16                                                                  |

## Cities: Kensingtor

| Cities: Kensington                             |                                                                                               |                                                                     |  |
|------------------------------------------------|-----------------------------------------------------------------------------------------------|---------------------------------------------------------------------|--|
| Status                                         | Data                                                                                          | Total                                                               |  |
| Listings Added                                 | Number of Listings<br>Low Price<br>High Price<br>Average Price<br>Median Price                | 4<br>\$1,390,000<br>\$2,000,000<br>\$1,720,000<br>\$1,720,000       |  |
| Listings that went Pending                     | Number of Listings<br>Low Price<br>High Price<br>Average Price<br>Median Price<br>Average DOM | 6<br>\$1,195,000<br>\$1,498,000<br>\$1,297,668<br>\$1,200,000<br>13 |  |
| Listings that Closed                           | Number of Listings<br>Low Price<br>High Price<br>Average Price<br>Median Price<br>Average DOM | 2<br>\$1,498,000<br>\$1,498,000<br>\$1,498,000<br>\$1,498,000       |  |
| Listings that Expired                          | Number of Listings<br>Low Price<br>High Price<br>Average Price<br>Median Price<br>Average DOM | 2<br>\$1,988,000<br>\$1,988,000<br>\$1,988,000<br>\$1,988,000<br>52 |  |
| Average Active Listing Count                   |                                                                                               | 3                                                                   |  |
| Total Number of Listings (ADD, PND, CLSD, EXP) |                                                                                               | 14                                                                  |  |
| Lowest Price                                   |                                                                                               | \$1,195,000                                                         |  |
| Highest Price                                  |                                                                                               | \$2,000,000                                                         |  |
| Average Price                                  |                                                                                               | \$1,625,917                                                         |  |
| Average DOM (PND, CLSD, EXP)                   |                                                                                               | 26                                                                  |  |