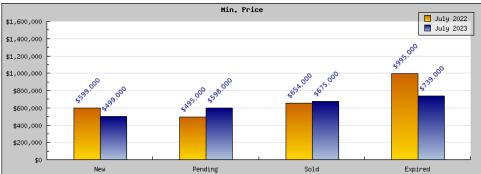

## Areas: Berkeley

| Areas: Berkeley                                | Data                                                                                          | Total                                                              |
|------------------------------------------------|-----------------------------------------------------------------------------------------------|--------------------------------------------------------------------|
| Status                                         |                                                                                               |                                                                    |
| Listings Added                                 | Number of Listings<br>Low Price<br>High Price<br>Average Price<br>Median Price                | 67<br>\$599,000<br>\$3,250,000<br>\$1,346,991<br>\$1,240,667       |
| Listings that went Pending                     | Number of Listings<br>Low Price<br>High Price<br>Average Price<br>Median Price<br>Average DOM | 51<br>\$495,000<br>\$3,395,000<br>\$1,239,095<br>\$1,195,778<br>19 |
| Listings that Closed                           | Number of Listings<br>Low Price<br>High Price<br>Average Price<br>Median Price<br>Average DOM | 54<br>\$654,000<br>\$3,895,000<br>\$1,262,597<br>\$1,213,600<br>14 |
| Listings that Expired                          | Number of Listings<br>Low Price<br>High Price<br>Average Price<br>Median Price<br>Average DOM | 2<br>\$995,000<br>\$1,395,000<br>\$1,195,000<br>\$1,195,000<br>60  |
| Average Active Listing Count                   |                                                                                               | 68                                                                 |
| Total Number of Listings (ADD, PND, CLSD, EXP) |                                                                                               | 174                                                                |
| Lowest Price                                   |                                                                                               | \$495,000                                                          |
| Highest Price                                  |                                                                                               | \$3,895,000                                                        |
| Average Price                                  |                                                                                               | \$1,260,921                                                        |
| Average DOM (PND, CLSD)                        |                                                                                               | 17                                                                 |

| Status                                         | Data                                                                                          | Total                                                              |
|------------------------------------------------|-----------------------------------------------------------------------------------------------|--------------------------------------------------------------------|
| Listings Added                                 | Number of Listings<br>Low Price<br>High Price<br>Average Price<br>Median Price                | 58<br>\$499,000<br>\$4,880,000<br>\$1,224,495<br>\$1,226,228       |
| Listings that went Pending                     | Number of Listings<br>Low Price<br>High Price<br>Average Price<br>Median Price<br>Average DOM | 50<br>\$598,000<br>\$2,495,000<br>\$1,221,640<br>\$1,184,250<br>34 |
| Listings that Closed                           | Number of Listings<br>Low Price<br>High Price<br>Average Price<br>Median Price<br>Average DOM | 62<br>\$675,000<br>\$1,995,000<br>\$1,247,889<br>\$1,205,400<br>31 |
| Listings that Expired                          | Number of Listings<br>Low Price<br>High Price<br>Average Price<br>Median Price<br>Average DOM | 4<br>\$739,000<br>\$4,900,000<br>\$2,454,833<br>\$2,454,833<br>96  |
| Average Active Listing Count                   |                                                                                               | 51                                                                 |
| Total Number of Listings (ADD, PND, CLSD, EXP) |                                                                                               | 174                                                                |
| Lowest Price                                   |                                                                                               | \$499,000                                                          |
| Highest Price                                  |                                                                                               | \$4,900,000                                                        |
| Average Price                                  |                                                                                               | \$1,537,214                                                        |
| Average DOM (PND, CLSD)                        | 33                                                                                            |                                                                    |