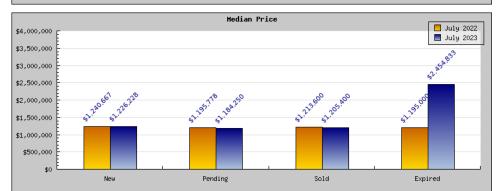

## Areas: Berkeley

| Areas: Berkeley                                | Data                                                                                          | Total                                                              |
|------------------------------------------------|-----------------------------------------------------------------------------------------------|--------------------------------------------------------------------|
| Status                                         |                                                                                               |                                                                    |
| Listings Added                                 | Number of Listings<br>Low Price<br>High Price<br>Average Price<br>Median Price                | 67<br>\$599,000<br>\$3,250,000<br>\$1,346,991<br>\$1,240,667       |
| Listings that went Pending                     | Number of Listings<br>Low Price<br>High Price<br>Average Price<br>Median Price<br>Average DOM | 51<br>\$495,000<br>\$3,395,000<br>\$1,239,095<br>\$1,195,778<br>19 |
| Listings that Closed                           | Number of Listings<br>Low Price<br>High Price<br>Average Price<br>Median Price<br>Average DOM | 54<br>\$654,000<br>\$3,895,000<br>\$1,262,597<br>\$1,213,600<br>14 |
| Listings that Expired                          | Number of Listings<br>Low Price<br>High Price<br>Average Price<br>Median Price<br>Average DOM | 2<br>\$995,000<br>\$1,395,000<br>\$1,195,000<br>\$1,195,000<br>60  |
| Average Active Listing Count                   |                                                                                               | 68                                                                 |
| Total Number of Listings (ADD, PND, CLSD, EXP) |                                                                                               | 174                                                                |
| Lowest Price                                   |                                                                                               | \$495,000                                                          |
| Highest Price                                  |                                                                                               | \$3,895,000                                                        |
| Average Price                                  |                                                                                               | \$1,260,921                                                        |
| Average DOM (PND, CLSD)                        |                                                                                               | 17                                                                 |

| Status                                         | Data                                                                                          | Total                                                              |
|------------------------------------------------|-----------------------------------------------------------------------------------------------|--------------------------------------------------------------------|
| Listings Added                                 | Number of Listings<br>Low Price<br>High Price<br>Average Price<br>Median Price                | 58<br>\$499,000<br>\$4,880,000<br>\$1,224,495<br>\$1,226,228       |
| Listings that went Pending                     | Number of Listings<br>Low Price<br>High Price<br>Average Price<br>Median Price<br>Average DOM | 50<br>\$598,000<br>\$2,495,000<br>\$1,221,640<br>\$1,184,250<br>34 |
| Listings that Closed                           | Number of Listings<br>Low Price<br>High Price<br>Average Price<br>Median Price<br>Average DOM | 62<br>\$675,000<br>\$1,995,000<br>\$1,247,889<br>\$1,205,400<br>31 |
| Listings that Expired                          | Number of Listings<br>Low Price<br>High Price<br>Average Price<br>Median Price<br>Average DOM | 4<br>\$739,000<br>\$4,900,000<br>\$2,454,833<br>\$2,454,833<br>96  |
| Average Active Listing Count                   |                                                                                               | 51                                                                 |
| Total Number of Listings (ADD, PND, CLSD, EXP) |                                                                                               | 174                                                                |
| Lowest Price                                   |                                                                                               | \$499,000                                                          |
| Highest Price                                  |                                                                                               | \$4,900,000                                                        |
| Average Price                                  |                                                                                               | \$1,537,214                                                        |
| Average DOM (PND, CLSD)                        | 33                                                                                            |                                                                    |