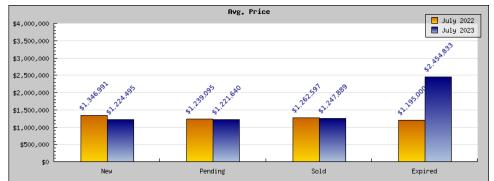

## Areas: Berkeley

| Areas: Berkeley                                | Data                                                                                          | Total                                                              |
|------------------------------------------------|-----------------------------------------------------------------------------------------------|--------------------------------------------------------------------|
| Status                                         |                                                                                               |                                                                    |
| Listings Added                                 | Number of Listings<br>Low Price<br>High Price<br>Average Price<br>Median Price                | 67<br>\$599,000<br>\$3,250,000<br>\$1,346,991<br>\$1,240,667       |
| Listings that went Pending                     | Number of Listings<br>Low Price<br>High Price<br>Average Price<br>Median Price<br>Average DOM | 51<br>\$495,000<br>\$3,395,000<br>\$1,239,095<br>\$1,195,778<br>19 |
| Listings that Closed                           | Number of Listings<br>Low Price<br>High Price<br>Average Price<br>Median Price<br>Average DOM | 54<br>\$654,000<br>\$3,895,000<br>\$1,262,597<br>\$1,213,600<br>14 |
| Listings that Expired                          | Number of Listings<br>Low Price<br>High Price<br>Average Price<br>Median Price<br>Average DOM | 2<br>\$995,000<br>\$1,395,000<br>\$1,195,000<br>\$1,195,000<br>60  |
| Average Active Listing Count                   |                                                                                               | 68                                                                 |
| Total Number of Listings (ADD, PND, CLSD, EXP) |                                                                                               | 174                                                                |
| Lowest Price                                   |                                                                                               | \$495,000                                                          |
| Highest Price                                  |                                                                                               | \$3,895,000                                                        |
| Average Price                                  |                                                                                               | \$1,260,921                                                        |
| Average DOM (PND, CLSD)                        |                                                                                               | 17                                                                 |

| Status                                         | Data                                                                                          | Total                                                              |
|------------------------------------------------|-----------------------------------------------------------------------------------------------|--------------------------------------------------------------------|
| Listings Added                                 | Number of Listings<br>Low Price<br>High Price<br>Average Price<br>Median Price                | 58<br>\$499,000<br>\$4,880,000<br>\$1,224,495<br>\$1,226,228       |
| Listings that went Pending                     | Number of Listings<br>Low Price<br>High Price<br>Average Price<br>Median Price<br>Average DOM | 50<br>\$598,000<br>\$2,495,000<br>\$1,221,640<br>\$1,184,250<br>34 |
| Listings that Closed                           | Number of Listings<br>Low Price<br>High Price<br>Average Price<br>Median Price<br>Average DOM | 62<br>\$675,000<br>\$1,995,000<br>\$1,247,889<br>\$1,205,400<br>31 |
| Listings that Expired                          | Number of Listings<br>Low Price<br>High Price<br>Average Price<br>Median Price<br>Average DOM | 4<br>\$739,000<br>\$4,900,000<br>\$2,454,833<br>\$2,454,833<br>96  |
| Average Active Listing Count                   |                                                                                               | 51                                                                 |
| Total Number of Listings (ADD, PND, CLSD, EXP) |                                                                                               | 174                                                                |
| Lowest Price                                   |                                                                                               | \$499,000                                                          |
| Highest Price                                  |                                                                                               | \$4,900,000                                                        |
| Average Price                                  |                                                                                               | \$1,537,214                                                        |
| Average DOM (PND, CLSD)                        | 33                                                                                            |                                                                    |