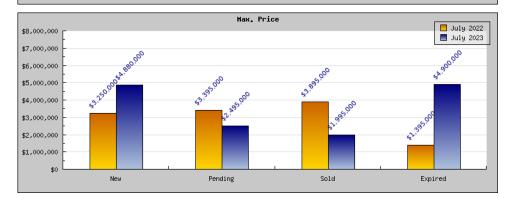

## Areas: Berkeley

| Areas: Berkeley                                | Data                                                                                          | Total                                                              |
|------------------------------------------------|-----------------------------------------------------------------------------------------------|--------------------------------------------------------------------|
| Status                                         |                                                                                               |                                                                    |
| Listings Added                                 | Number of Listings<br>Low Price<br>High Price<br>Average Price<br>Median Price                | 67<br>\$599,000<br>\$3,250,000<br>\$1,346,991<br>\$1,240,667       |
| Listings that went Pending                     | Number of Listings<br>Low Price<br>High Price<br>Average Price<br>Median Price<br>Average DOM | 51<br>\$495,000<br>\$3,395,000<br>\$1,239,095<br>\$1,195,778<br>19 |
| Listings that Closed                           | Number of Listings<br>Low Price<br>High Price<br>Average Price<br>Median Price<br>Average DOM | 54<br>\$654,000<br>\$3,895,000<br>\$1,262,597<br>\$1,213,600<br>14 |
| Listings that Expired                          | Number of Listings<br>Low Price<br>High Price<br>Average Price<br>Median Price<br>Average DOM | 2<br>\$995,000<br>\$1,395,000<br>\$1,195,000<br>\$1,195,000<br>60  |
| Average Active Listing Count                   |                                                                                               | 68                                                                 |
| Total Number of Listings (ADD, PND, CLSD, EXP) |                                                                                               | 174                                                                |
| Lowest Price                                   |                                                                                               | \$495,000                                                          |
| Highest Price                                  |                                                                                               | \$3,895,000                                                        |
| Average Price                                  |                                                                                               | \$1,260,921                                                        |
| Average DOM (PND, CLSD)                        |                                                                                               | 17                                                                 |

| Status                                         | Data                                                                                          | Total                                                              |
|------------------------------------------------|-----------------------------------------------------------------------------------------------|--------------------------------------------------------------------|
| Listings Added                                 | Number of Listings<br>Low Price<br>High Price<br>Average Price<br>Median Price                | 58<br>\$499,000<br>\$4,880,000<br>\$1,224,495<br>\$1,226,228       |
| Listings that went Pending                     | Number of Listings<br>Low Price<br>High Price<br>Average Price<br>Median Price<br>Average DOM | 50<br>\$598,000<br>\$2,495,000<br>\$1,221,640<br>\$1,184,250<br>34 |
| Listings that Closed                           | Number of Listings<br>Low Price<br>High Price<br>Average Price<br>Median Price<br>Average DOM | 62<br>\$675,000<br>\$1,995,000<br>\$1,247,889<br>\$1,205,400<br>31 |
| Listings that Expired                          | Number of Listings<br>Low Price<br>High Price<br>Average Price<br>Median Price<br>Average DOM | 4<br>\$739,000<br>\$4,900,000<br>\$2,454,833<br>\$2,454,833<br>96  |
| Average Active Listing Count                   |                                                                                               | 51                                                                 |
| Total Number of Listings (ADD, PND, CLSD, EXP) |                                                                                               | 174                                                                |
| Lowest Price                                   |                                                                                               | \$499,000                                                          |
| Highest Price                                  |                                                                                               | \$4,900,000                                                        |
| Average Price                                  |                                                                                               | \$1,537,214                                                        |
| Average DOM (PND, CLSD)                        | 33                                                                                            |                                                                    |