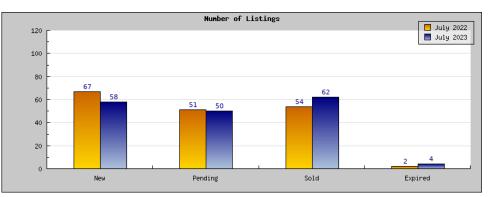

## Areas: Berkeley

| Areas: Berkeley                                | Data                                                                                          | Total                                                              |
|------------------------------------------------|-----------------------------------------------------------------------------------------------|--------------------------------------------------------------------|
| Status                                         |                                                                                               |                                                                    |
| Listings Added                                 | Number of Listings<br>Low Price<br>High Price<br>Average Price<br>Median Price                | 67<br>\$599,000<br>\$3,250,000<br>\$1,346,991<br>\$1,240,667       |
| Listings that went Pending                     | Number of Listings<br>Low Price<br>High Price<br>Average Price<br>Median Price<br>Average DOM | 51<br>\$495,000<br>\$3,395,000<br>\$1,239,095<br>\$1,195,778<br>19 |
| Listings that Closed                           | Number of Listings<br>Low Price<br>High Price<br>Average Price<br>Median Price<br>Average DOM | 54<br>\$654,000<br>\$3,895,000<br>\$1,262,597<br>\$1,213,600<br>14 |
| Listings that Expired                          | Number of Listings<br>Low Price<br>High Price<br>Average Price<br>Median Price<br>Average DOM | 2<br>\$995,000<br>\$1,395,000<br>\$1,195,000<br>\$1,195,000<br>60  |
| Average Active Listing Count                   |                                                                                               | 68                                                                 |
| Total Number of Listings (ADD, PND, CLSD, EXP) |                                                                                               | 174                                                                |
| Lowest Price                                   |                                                                                               | \$495,000                                                          |
| Highest Price                                  |                                                                                               | \$3,895,000                                                        |
| Average Price                                  |                                                                                               | \$1,260,921                                                        |
| Average DOM (PND, CLSD)                        |                                                                                               | 17                                                                 |

| Status                                         | Data                                                                                          | Total                                                              |
|------------------------------------------------|-----------------------------------------------------------------------------------------------|--------------------------------------------------------------------|
| Listings Added                                 | Number of Listings<br>Low Price<br>High Price<br>Average Price<br>Median Price                | 58<br>\$499,000<br>\$4,880,000<br>\$1,224,495<br>\$1,226,228       |
| Listings that went Pending                     | Number of Listings<br>Low Price<br>High Price<br>Average Price<br>Median Price<br>Average DOM | 50<br>\$598,000<br>\$2,495,000<br>\$1,221,640<br>\$1,184,250<br>34 |
| Listings that Closed                           | Number of Listings<br>Low Price<br>High Price<br>Average Price<br>Median Price<br>Average DOM | 62<br>\$675,000<br>\$1,995,000<br>\$1,247,889<br>\$1,205,400<br>31 |
| Listings that Expired                          | Number of Listings<br>Low Price<br>High Price<br>Average Price<br>Median Price<br>Average DOM | 4<br>\$739,000<br>\$4,900,000<br>\$2,454,833<br>\$2,454,833<br>96  |
| Average Active Listing Count                   |                                                                                               | 51                                                                 |
| Total Number of Listings (ADD, PND, CLSD, EXP) |                                                                                               | 174                                                                |
| Lowest Price                                   |                                                                                               | \$499,000                                                          |
| Highest Price                                  |                                                                                               | \$4,900,000                                                        |
| Average Price                                  |                                                                                               | \$1,537,214                                                        |
| Average DOM (PND, CLSD)                        | 33                                                                                            |                                                                    |