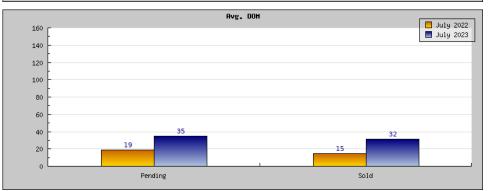

## Areas: Berkeley

| Areas: Berkeley                                | Data                                                                                          | Total                                                              |
|------------------------------------------------|-----------------------------------------------------------------------------------------------|--------------------------------------------------------------------|
| Status                                         |                                                                                               |                                                                    |
| Listings Added                                 | Number of Listings<br>Low Price<br>High Price<br>Average Price<br>Median Price                | 67<br>\$599,000<br>\$3,250,000<br>\$1,346,991<br>\$1,240,667       |
| Listings that went Pending                     | Number of Listings<br>Low Price<br>High Price<br>Average Price<br>Median Price<br>Average DOM | 51<br>\$495,000<br>\$3,395,000<br>\$1,239,095<br>\$1,195,778<br>19 |
| Listings that Closed                           | Number of Listings<br>Low Price<br>High Price<br>Average Price<br>Median Price<br>Average DOM | 54<br>\$654,000<br>\$3,895,000<br>\$1,262,597<br>\$1,213,600<br>14 |
| Listings that Expired                          | Number of Listings<br>Low Price<br>High Price<br>Average Price<br>Median Price<br>Average DOM | 2<br>\$995,000<br>\$1,395,000<br>\$1,195,000<br>\$1,195,000<br>60  |
| Average Active Listing Count                   |                                                                                               | 68                                                                 |
| Total Number of Listings (ADD, PND, CLSD, EXP) |                                                                                               | 174                                                                |
| Lowest Price                                   |                                                                                               | \$495,000                                                          |
| Highest Price                                  |                                                                                               | \$3,895,000                                                        |
| Average Price                                  |                                                                                               | \$1,260,921                                                        |
| Average DOM (PND, CLSD)                        |                                                                                               | 17                                                                 |

| Status                                         | Data                                                                                          | Total                                                              |
|------------------------------------------------|-----------------------------------------------------------------------------------------------|--------------------------------------------------------------------|
| Listings Added                                 | Number of Listings<br>Low Price<br>High Price<br>Average Price<br>Median Price                | 58<br>\$499,000<br>\$4,880,000<br>\$1,224,495<br>\$1,226,228       |
| Listings that went Pending                     | Number of Listings<br>Low Price<br>High Price<br>Average Price<br>Median Price<br>Average DOM | 50<br>\$598,000<br>\$2,495,000<br>\$1,221,640<br>\$1,184,250<br>34 |
| Listings that Closed                           | Number of Listings<br>Low Price<br>High Price<br>Average Price<br>Median Price<br>Average DOM | 62<br>\$675,000<br>\$1,995,000<br>\$1,247,889<br>\$1,205,400<br>31 |
| Listings that Expired                          | Number of Listings<br>Low Price<br>High Price<br>Average Price<br>Median Price<br>Average DOM | 4<br>\$739,000<br>\$4,900,000<br>\$2,454,833<br>\$2,454,833<br>96  |
| Average Active Listing Count                   |                                                                                               | 51                                                                 |
| Total Number of Listings (ADD, PND, CLSD, EXP) |                                                                                               | 174                                                                |
| Lowest Price                                   |                                                                                               | \$499,000                                                          |
| Highest Price                                  |                                                                                               | \$4,900,000                                                        |
| Average Price                                  |                                                                                               | \$1,537,214                                                        |
| Average DOM (PND, CLSD)                        | 33                                                                                            |                                                                    |